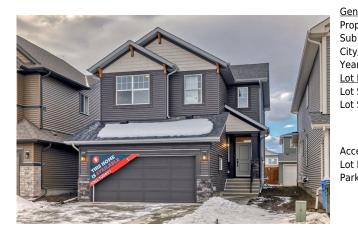

## 63 CREEKSIDE Grove, Calgary T2X 5B2

| MLS®#:  | A2186259 | Area:   | Pine Creek | Listing<br>Date: | 01/10/25 | List Price: \$774,310      |
|---------|----------|---------|------------|------------------|----------|----------------------------|
| Status: | Active   | County: | Calgary    | Change:          | None     | Association: Fort McMurray |

| eneral Informatior | <u>1</u>                                  |                   |       | DOM        |           |
|--------------------|-------------------------------------------|-------------------|-------|------------|-----------|
| op Type:           | Residential                               |                   |       | 11         |           |
| ub Type:           | Detached                                  |                   |       | Layout     |           |
| ty/Town:           | Calgary                                   | Finished Floor Ar | ea    | Beds:      | 3 (3 )    |
| ear Built:         | 2024                                      | Abv Sqft:         | 2,166 | Baths:     | 2.5 (2 1) |
| ot Information     |                                           | Low Sqft:         |       | Style:     | 2 Storey  |
| ot Sz Ar:          | 3,692 sqft                                | Ttl Sqft:         | 2,166 |            |           |
| ot Shape:          |                                           |                   |       | Parking    |           |
|                    |                                           |                   |       | Ttl Park:  | 4         |
|                    |                                           |                   |       | Garage Sz: | 2         |
| ccess:             |                                           |                   |       | -          |           |
| ot Feat:           | Back Lane,Back Yard,Level,Rectangular Lot |                   |       |            |           |
| ark Feat:          | Double Garage                             | Attached          |       |            |           |

| Pantry<br>Dining Room                           | Main<br>Main                                                                                                                                                                                                                                                                                                                                                                                                                                                                                                                                                                                                                                                                                                                                                                                                                                                                                                                                                                                                                                                                                                                                              | 7`2" x 5`0"<br>12`11" x 8`10" | <b>Living Room</b><br><b>Kitchen</b><br>Legal/Tax/Financial | Main<br>Main | 12`1" x 13`8"<br>12`11" x 12`6" |  |
|-------------------------------------------------|-----------------------------------------------------------------------------------------------------------------------------------------------------------------------------------------------------------------------------------------------------------------------------------------------------------------------------------------------------------------------------------------------------------------------------------------------------------------------------------------------------------------------------------------------------------------------------------------------------------------------------------------------------------------------------------------------------------------------------------------------------------------------------------------------------------------------------------------------------------------------------------------------------------------------------------------------------------------------------------------------------------------------------------------------------------------------------------------------------------------------------------------------------------|-------------------------------|-------------------------------------------------------------|--------------|---------------------------------|--|
| Title:<br><b>Fee Simple</b><br>Legal Desc:      | 2310389                                                                                                                                                                                                                                                                                                                                                                                                                                                                                                                                                                                                                                                                                                                                                                                                                                                                                                                                                                                                                                                                                                                                                   | Zoning:<br><b>R-G</b>         |                                                             |              |                                 |  |
|                                                 |                                                                                                                                                                                                                                                                                                                                                                                                                                                                                                                                                                                                                                                                                                                                                                                                                                                                                                                                                                                                                                                                                                                                                           |                               | Remarks                                                     |              |                                 |  |
| Pub Rmks:<br>Inclusions:<br>Property Listed By: | WELCOME to 63 Creekside Grove SW! This 2166 sq ft double front garage home is situated on a standard lot with a back lane for needs like extra space and parking!<br>Complete with a side exterior entry, 9' basement foundation, and a simplified rough in package for potential basement development options. With warm and<br>inviting interior selections and an excellent layout, all it's missing is YOU! Work from home? There's a front den/office space. Carrying groceries in the house?<br>There's a massive mudroom and walk through pantry . Love to host? The main floor flow is perfection with loads of natural light and an electric fireplace for added<br>ambiance! All stainless steel appliances are included (French door fridge with water/ice, gas range, built in microwave, dishwasher, chimney hoodfan) plus a<br>spacious and convenient upper laundry room complete with washer and dryer. Upstairs has a large bonus room, great for play. Primary bedroom has a 5 piece<br>ensuite (dual sinks, soaker tub, large shower). All bedrooms are great sizes and have WALK IN CLOSETS! Take a look today!<br>N/A<br>Ally Realty |                               |                                                             |              |                                 |  |