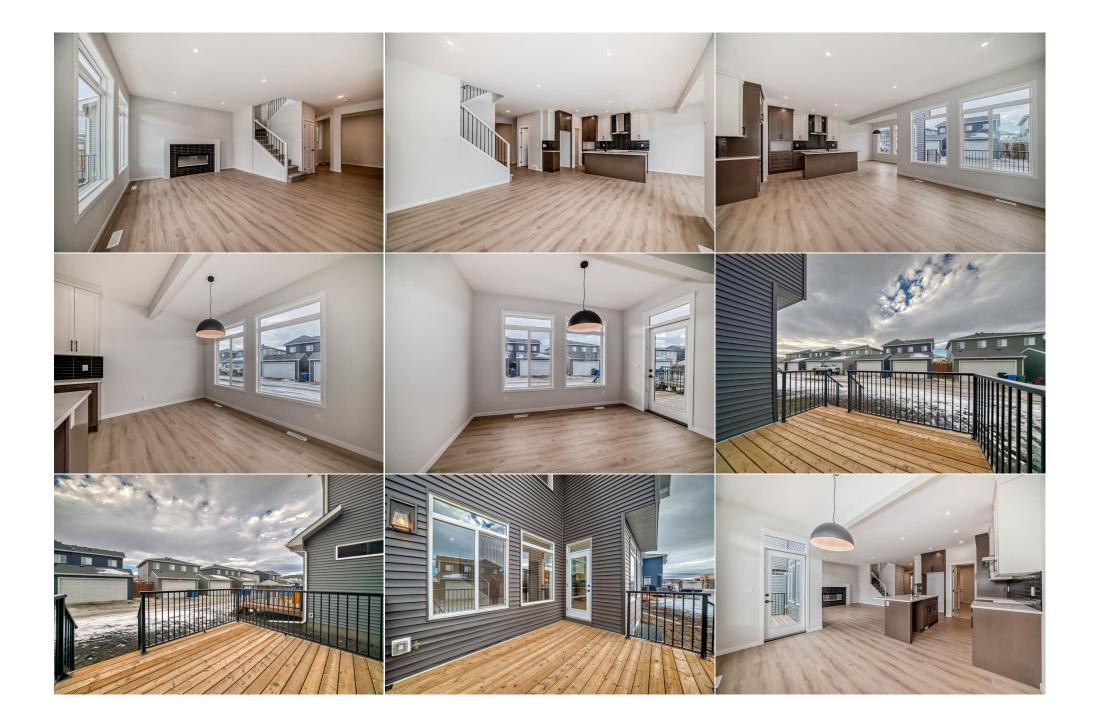

| Pantry<br>Dining Room                           | Main<br>Main                                                                                                                                                                                                                                                                                                                                                                                                                                                                                                                                                                                                                                                                                                                                                                                                                                                                                                                                                                                                                                                                                                                                              | 7`2" x 5`0"<br>12`11" x 8`10" | <b>Living Room</b><br><b>Kitchen</b><br>Legal/Tax/Financial | Main<br>Main | 12`1" x 13`8"<br>12`11" x 12`6" |  |
|-------------------------------------------------|-----------------------------------------------------------------------------------------------------------------------------------------------------------------------------------------------------------------------------------------------------------------------------------------------------------------------------------------------------------------------------------------------------------------------------------------------------------------------------------------------------------------------------------------------------------------------------------------------------------------------------------------------------------------------------------------------------------------------------------------------------------------------------------------------------------------------------------------------------------------------------------------------------------------------------------------------------------------------------------------------------------------------------------------------------------------------------------------------------------------------------------------------------------|-------------------------------|-------------------------------------------------------------|--------------|---------------------------------|--|
| Title:<br><b>Fee Simple</b><br>Legal Desc:      | 2310389                                                                                                                                                                                                                                                                                                                                                                                                                                                                                                                                                                                                                                                                                                                                                                                                                                                                                                                                                                                                                                                                                                                                                   | Zoning:<br><b>R-G</b>         |                                                             |              |                                 |  |
|                                                 |                                                                                                                                                                                                                                                                                                                                                                                                                                                                                                                                                                                                                                                                                                                                                                                                                                                                                                                                                                                                                                                                                                                                                           |                               | Remarks                                                     |              |                                 |  |
| Pub Rmks:<br>Inclusions:<br>Property Listed By: | WELCOME to 63 Creekside Grove SW! This 2166 sq ft double front garage home is situated on a standard lot with a back lane for needs like extra space and parking!<br>Complete with a side exterior entry, 9' basement foundation, and a simplified rough in package for potential basement development options. With warm and<br>inviting interior selections and an excellent layout, all it's missing is YOU! Work from home? There's a front den/office space. Carrying groceries in the house?<br>There's a massive mudroom and walk through pantry . Love to host? The main floor flow is perfection with loads of natural light and an electric fireplace for added<br>ambiance! All stainless steel appliances are included (French door fridge with water/ice, gas range, built in microwave, dishwasher, chimney hoodfan) plus a<br>spacious and convenient upper laundry room complete with washer and dryer. Upstairs has a large bonus room, great for play. Primary bedroom has a 5 piece<br>ensuite (dual sinks, soaker tub, large shower). All bedrooms are great sizes and have WALK IN CLOSETS! Take a look today!<br>N/A<br>Ally Realty |                               |                                                             |              |                                 |  |