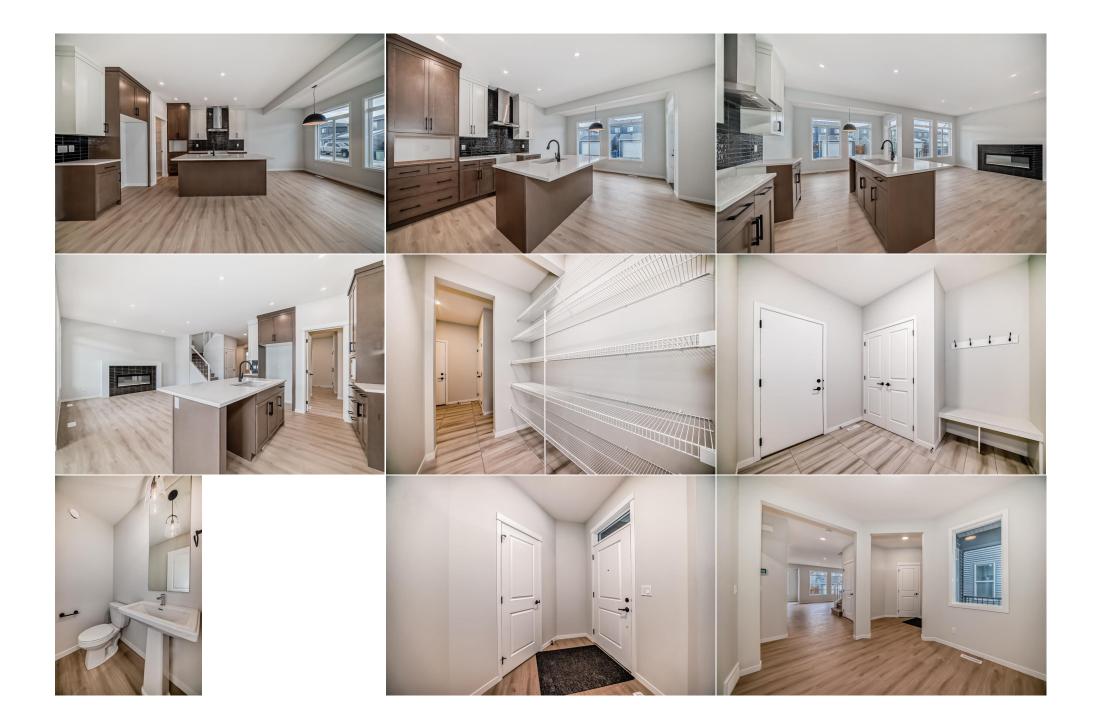

| Pantry<br>Dining Room                           | Main<br>Main                                                                                                                                                                                                                                                                                                                                                                                                                                                                                                                                                                                                                                                                                                                                                                                                                                                                                                                                                                                                                                                                                                                                              | 7`2" x 5`0"<br>12`11" x 8`10" | <b>Living Room</b><br><b>Kitchen</b><br>Legal/Tax/Financial | Main<br>Main | 12`1" x 13`8"<br>12`11" x 12`6" |  |
|-------------------------------------------------|-----------------------------------------------------------------------------------------------------------------------------------------------------------------------------------------------------------------------------------------------------------------------------------------------------------------------------------------------------------------------------------------------------------------------------------------------------------------------------------------------------------------------------------------------------------------------------------------------------------------------------------------------------------------------------------------------------------------------------------------------------------------------------------------------------------------------------------------------------------------------------------------------------------------------------------------------------------------------------------------------------------------------------------------------------------------------------------------------------------------------------------------------------------|-------------------------------|-------------------------------------------------------------|--------------|---------------------------------|--|
| Title:<br><b>Fee Simple</b><br>Legal Desc:      | 2310389                                                                                                                                                                                                                                                                                                                                                                                                                                                                                                                                                                                                                                                                                                                                                                                                                                                                                                                                                                                                                                                                                                                                                   | Zoning:<br><b>R-G</b>         |                                                             |              |                                 |  |
|                                                 |                                                                                                                                                                                                                                                                                                                                                                                                                                                                                                                                                                                                                                                                                                                                                                                                                                                                                                                                                                                                                                                                                                                                                           |                               | Remarks                                                     |              |                                 |  |
| Pub Rmks:<br>Inclusions:<br>Property Listed By: | WELCOME to 63 Creekside Grove SW! This 2166 sq ft double front garage home is situated on a standard lot with a back lane for needs like extra space and parking!<br>Complete with a side exterior entry, 9' basement foundation, and a simplified rough in package for potential basement development options. With warm and<br>inviting interior selections and an excellent layout, all it's missing is YOU! Work from home? There's a front den/office space. Carrying groceries in the house?<br>There's a massive mudroom and walk through pantry . Love to host? The main floor flow is perfection with loads of natural light and an electric fireplace for added<br>ambiance! All stainless steel appliances are included (French door fridge with water/ice, gas range, built in microwave, dishwasher, chimney hoodfan) plus a<br>spacious and convenient upper laundry room complete with washer and dryer. Upstairs has a large bonus room, great for play. Primary bedroom has a 5 piece<br>ensuite (dual sinks, soaker tub, large shower). All bedrooms are great sizes and have WALK IN CLOSETS! Take a look today!<br>N/A<br>Ally Realty |                               |                                                             |              |                                 |  |