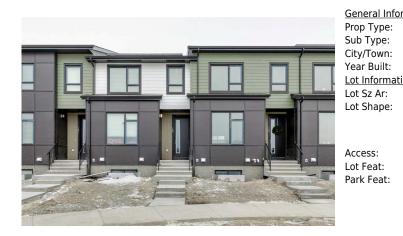

## 198 VANTAGE Drive, Cochrane T4C3G4

| MLS®#:  | A2186262 | Area:   | Greystone         | Listing          | 01/08/25 | List Price: <b>\$502,900</b> |
|---------|----------|---------|-------------------|------------------|----------|------------------------------|
| Status: | Active   | County: | Rocky View County | Date:<br>Change: | None     | Association: Fort McMurray   |

| Residential   |                     |       | 14             |           |
|---------------|---------------------|-------|----------------|-----------|
| Row/Townhouse |                     |       | Layout         |           |
| Cochrane      | Finished Floor Area |       | Beds:          | 3 (3 )    |
| 2025          | Abv Sqft:           | 1,495 | Baths:         | 2.5 (2 1) |
|               | Low Sqft:           |       | Style:         | 2 Storey  |
| 1,713 sqft    | Ttl Sqft:           | 1,495 |                |           |
|               |                     |       | <u>Parking</u> |           |
|               |                     |       | Ttl Park:      | 2         |
|               |                     |       | Garage Sz:     | 2         |