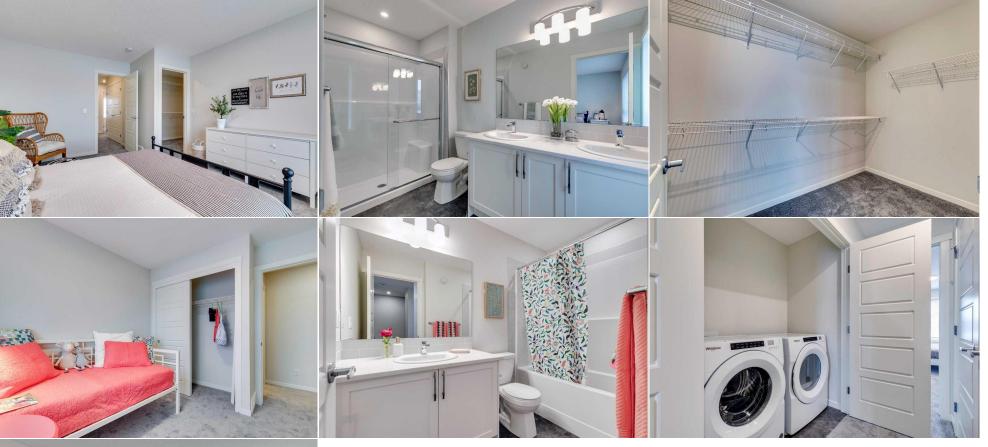

Back Lane,Back Yard,Low Maintenance Landscape,Street Lighting Parking Pad

Utilities and Features

| Roof:<br>Heating:<br>Sewer:                           | Asphalt Shingle<br>Forced Air,Natural Gas |                                                                                                                                                                                                                                                                                                                                 | Construction:<br><b>Wood Frame,Wood Siding</b><br>Flooring: |                       |                                |  |  |  |
|-------------------------------------------------------|-------------------------------------------|---------------------------------------------------------------------------------------------------------------------------------------------------------------------------------------------------------------------------------------------------------------------------------------------------------------------------------|-------------------------------------------------------------|-----------------------|--------------------------------|--|--|--|
| Ext Feat:<br>Kitchen Appl:<br>Int Feat:<br>Utilities: |                                           | ntrance Carpet, Vinyl Plank<br>Water Source:<br>Fnd/Bsmt:<br>Poured Concrete<br>Dishwasher, Dryer, Electric Range, Microwave Hood Fan, Refrigerator, Washer<br>Breakfast Bar, Closet Organizers, Double Vanity, High Ceilings, Kitchen Island, Low Flow Plumbing Fixtures, Open Floorplan, Recessed Lighting, Walk-In Closet (s |                                                             |                       |                                |  |  |  |
|                                                       |                                           |                                                                                                                                                                                                                                                                                                                                 | Room Information                                            |                       |                                |  |  |  |
|                                                       |                                           |                                                                                                                                                                                                                                                                                                                                 |                                                             |                       |                                |  |  |  |
| <u>Room</u><br>2pc Bathroom                           | <u>Level</u><br>Main                      | Dimensions                                                                                                                                                                                                                                                                                                                      | <u>Room</u><br><b>4pc Bathroom</b>                          | <u>Level</u><br>Upper | <u>Dimensions</u>              |  |  |  |
| 2pc Bathroom<br>4pc Ensuite bat                       | Main<br>th Upper                          |                                                                                                                                                                                                                                                                                                                                 | 4pc Bathroom<br>Kitchen                                     | Upper<br>Main         | 14`7" x 12`7"                  |  |  |  |
| 2pc Bathroom<br>4pc Ensuite bat<br>Dining Room        | Main<br>th Upper<br>Main                  | 11`5" x 11`0"                                                                                                                                                                                                                                                                                                                   | 4pc Bathroom<br>Kitchen<br>Living Room                      | Upper<br>Main<br>Main | 14`7" x 12`7"<br>13`8" x 11`6" |  |  |  |
| 2pc Bathroom<br>4pc Ensuite bat                       | Main<br>th Upper<br>Main                  |                                                                                                                                                                                                                                                                                                                                 | 4pc Bathroom<br>Kitchen                                     | Upper<br>Main         | 14`7" x 12`7"                  |  |  |  |
| 2pc Bathroom<br>4pc Ensuite bat<br>Dining Room        | Main<br>th Upper<br>Main                  | 11`5" x 11`0"                                                                                                                                                                                                                                                                                                                   | 4pc Bathroom<br>Kitchen<br>Living Room                      | Upper<br>Main<br>Main | 14`7" x 12`7"<br>13`8" x 11`6" |  |  |  |