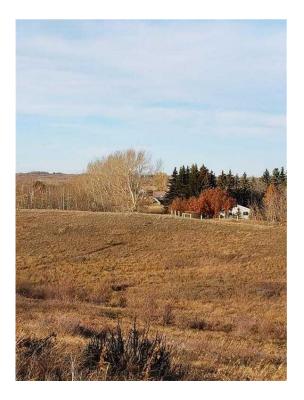

Pub Rmks:

Oustanding Land Investment Opportunity - 137 Acres on Lochend Rd. (Hwy. 766). Just 10 miles NW of Calgary. Can be purchased with the adjoining NE 160 acres

which has a heated shop and living quarters. Enormous potential for use as an RV storage site, a construction equipment storage facility, country residential development, agri-business, equine arena and stables, and a country residential subdivision are some of the possibilities for this property. The north half of the land rolls slightly with gentle slopes with some mountain views. It has been recently used as hayland. The south portion is gently rolling pasture land that adjoins an existing country residential development on its southerly border. Alberta Transportation recently upgraded the access onto Lochend Rd. Airdrie, Cochrane and Calgary are within easy driving distance.