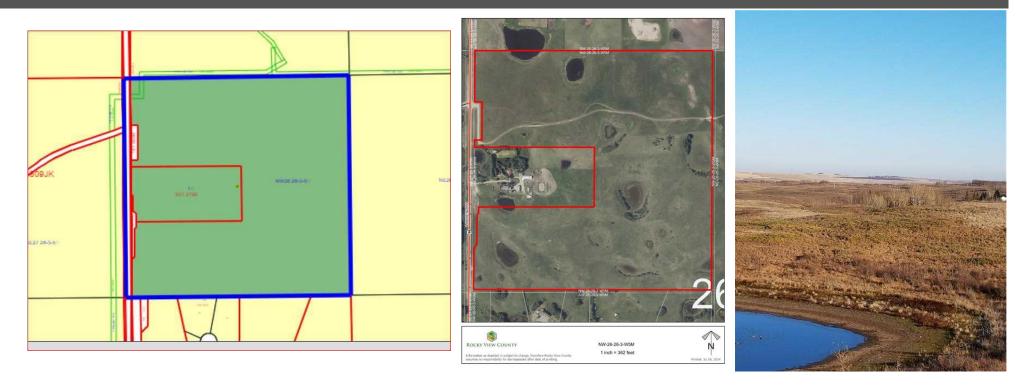

Pub Rmks:

Oustanding Land Investment Opportunity - 137 Acres on Lochend Rd. (Hwy. 766). Just 10 miles NW of Calgary. Can be purchased with the adjoining NE 160 acres

which has a heated shop and living quarters. Enormous potential for use as an RV storage site, a construction equipment storage facility, country residential development, agri-business, equine arena and stables, and a country residential subdivision are some of the possibilities for this property. The north half of the land rolls slightly with gentle slopes with some mountain views. It has been recently used as hayland. The south portion is gently rolling pasture land that adjoins an existing country residential development on its southerly border. Alberta Transportation recently upgraded the access onto Lochend Rd. Airdrie, Cochrane and Calgary are within easy driving distance.