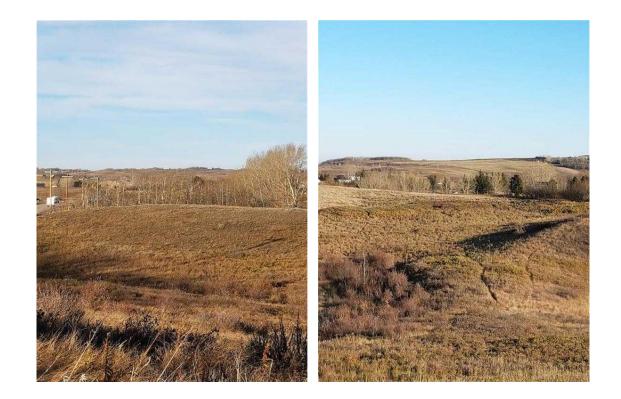

Pub Rmks:

Oustanding Land Investment Opportunity - 137 Acres on Lochend Rd. (Hwy. 766). Just 10 miles NW of Calgary. Can be purchased with the adjoining NE 160 acres

which has a heated shop and living quarters. Enormous potential for use as an RV storage site, a construction equipment storage facility, country residential development, agri-business, equine arena and stables, and a country residential subdivision are some of the possibilities for this property. The north half of the land rolls slightly with gentle slopes with some mountain views. It has been recently used as hayland. The south portion is gently rolling pasture land that adjoins an existing country residential development on its southerly border. Alberta Transportation recently upgraded the access onto Lochend Rd. Airdrie, Cochrane and Calgary are within easy driving distance.