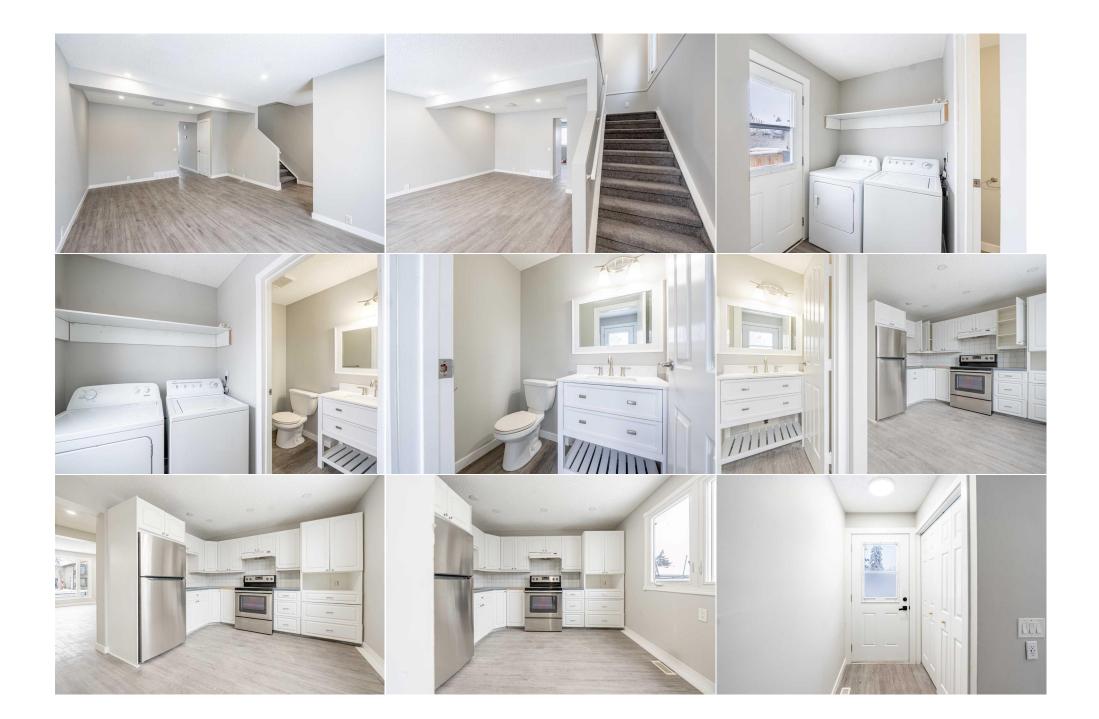

Utilities and Features

| Roof:Asphalt ShingleHeating:Central,Natural GasSewer:Ext Feat:Lighting,Private Yard,Storage                   |  |                                                                                                                                                 |                                                                                                                             | Construction:<br>Vinyl Siding,Wood Fram<br>Flooring:<br>Laminate<br>Water Source:<br>Fnd/Bsmt:<br>Poured Concrete | Vinyl Siding,Wood Frame<br>Flooring:<br>Laminate<br>Water Source:<br>Fnd/Bsmt: |                                                                                                              |  |  |  |
|---------------------------------------------------------------------------------------------------------------|--|-------------------------------------------------------------------------------------------------------------------------------------------------|-----------------------------------------------------------------------------------------------------------------------------|-------------------------------------------------------------------------------------------------------------------|--------------------------------------------------------------------------------|--------------------------------------------------------------------------------------------------------------|--|--|--|
| Kitchen Appl:<br>Int Feat:<br>Utilities:                                                                      |  | Electric Cooktop,Range Hood,Refrigerator,Washer/Dryer<br>Closet Organizers,Laminate Counters,No Animal Home,No Smoking Home<br>Room Information |                                                                                                                             |                                                                                                                   |                                                                                |                                                                                                              |  |  |  |
| Room<br>Living Room<br>Dining Room<br>Bedroom - Prir<br>Bedroom<br>4pc Bathroom<br>Kitchen<br>Furnace/Utility |  | Level<br>Main<br>Main<br>Second<br>Second<br>Basement<br>Basement<br>Basement                                                                   | Dimensions<br>11`5" x 13`5"<br>7`9" x 13`5"<br>12`7" x 14`1"<br>9`0" x 8`9"<br>4`11" x 6`4"<br>3`1" x 12`0"<br>10`4" x 5`8" | Room<br>Kitchen<br>2pc Bathroom<br>Bedroom<br>4pc Bathroom<br>Bedroom<br>Game Room                                | <u>Level</u><br>Main<br>Main<br>Second<br>Second<br>Basement<br>Basement       | Dimensions<br>10`11" x 11`5"<br>4`6" x 5`7"<br>14`4" x 8`0"<br>4`11" x 8`0"<br>10`3" x 9`9"<br>10`5" x 15`9" |  |  |  |

| Legal/Tax/Financial  |                                                                                                                                                                                                                                                                                                                                                                                                                                                                                     |  |  |  |  |
|----------------------|-------------------------------------------------------------------------------------------------------------------------------------------------------------------------------------------------------------------------------------------------------------------------------------------------------------------------------------------------------------------------------------------------------------------------------------------------------------------------------------|--|--|--|--|
| Title:<br>Fee Simple | Zoning:<br>R-CG                                                                                                                                                                                                                                                                                                                                                                                                                                                                     |  |  |  |  |
| Legal Desc:          | 8011556                                                                                                                                                                                                                                                                                                                                                                                                                                                                             |  |  |  |  |
| 5                    | Remarks                                                                                                                                                                                                                                                                                                                                                                                                                                                                             |  |  |  |  |
| Pub Rmks:            | THIS FRESHLY PAINTED RENOVATED 2 STOREY HOME IS IMMACULATE. FEATURES NEW FLOOR , BATHROOM BRAND NEW ILLEGAL BASEMENT SUITE . DECK OFF<br>KITCHEN TO SOUTH BACKYARD. ON THE MAIL FLOOR A GREAT SIZE LIVING AREA WITH GREAT SIZE OF WINDOWS. A GREAT SIZE KITCHEN AND LAUNTRY ALONG WI<br>HALF BATHROOM. UPSTAIRS YOU WILL HAVE 3 BEDROOM AND 1 FULL BATHROOM. BRAND NEW BASEMENT WITH 1 BEDROOM KITCHEN AND FULL BATHROOM . THI<br>IS PERFECT FOR FIRST TIME HOME BUYER OR INVESTOR. |  |  |  |  |
| Inclusions:          | none                                                                                                                                                                                                                                                                                                                                                                                                                                                                                |  |  |  |  |
| Property Listed By:  | Royal LePage METRO                                                                                                                                                                                                                                                                                                                                                                                                                                                                  |  |  |  |  |