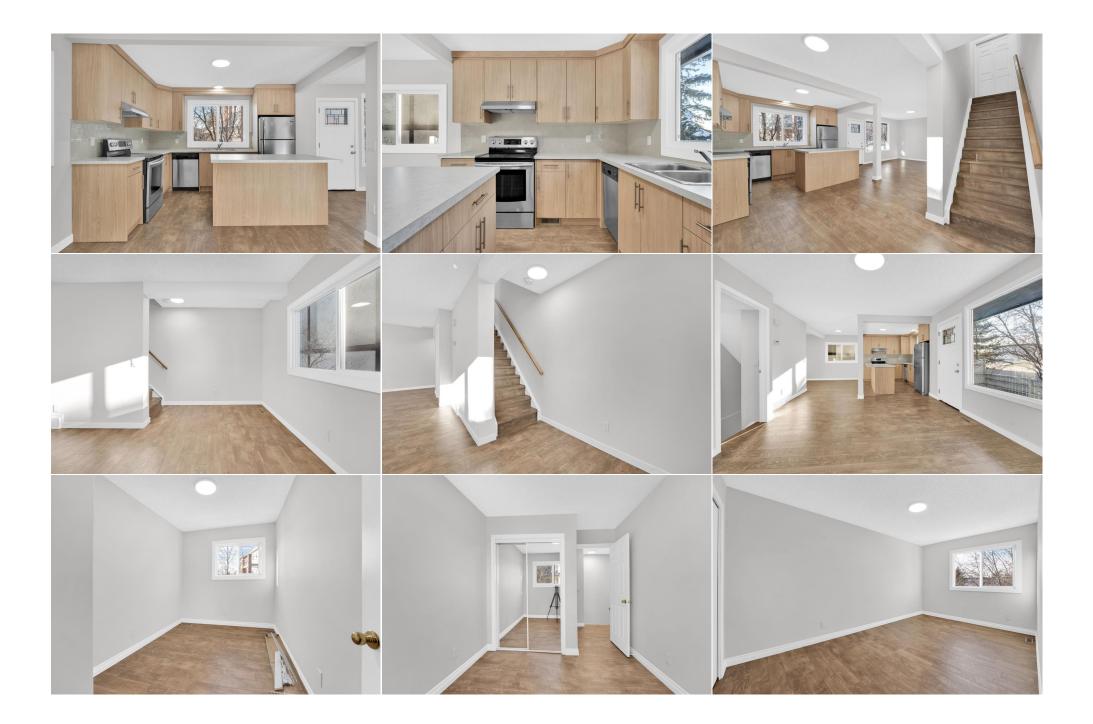

| Condo Fee:<br><b>\$336</b>                      | Title:<br><b>Fee Simple</b><br>Fee Freq:<br><b>Monthly</b>                                                                                                                                                                                                                          | Zoning:<br>M-C1                                                                                                                                                                                                                                                                                                                                                                                                                                                                                                                                                                                                                                                                                                                                                                                                                                                                                                                                               |
|-------------------------------------------------|-------------------------------------------------------------------------------------------------------------------------------------------------------------------------------------------------------------------------------------------------------------------------------------|---------------------------------------------------------------------------------------------------------------------------------------------------------------------------------------------------------------------------------------------------------------------------------------------------------------------------------------------------------------------------------------------------------------------------------------------------------------------------------------------------------------------------------------------------------------------------------------------------------------------------------------------------------------------------------------------------------------------------------------------------------------------------------------------------------------------------------------------------------------------------------------------------------------------------------------------------------------|
| Legal Desc:                                     | 7711195                                                                                                                                                                                                                                                                             | Remarks                                                                                                                                                                                                                                                                                                                                                                                                                                                                                                                                                                                                                                                                                                                                                                                                                                                                                                                                                       |
| Pub Rmks:<br>Inclusions:<br>Property Listed By: | lighting, new faucets, and doors, along with<br>the main floor you will delighted by the hug<br>to your own private backyard for weekend<br>basement finished with family room, den, 3<br>conveniently located near major roadways,<br>a variety of shops and restaurants await, in | ovated townhouse in the community of Marlborough park. Upgrades to the house fresh paint, new flooring, updated<br>remodeled bathrooms, this home feels modern and inviting House comes with finished basement. while you enter on<br>e living room, brand new kitchen boasts an island and all upgraded stainless steel appliances. Don't stop here step out<br>gatherings and bbq parties. Step upstairs which have 3-bedrooms and 4-piece washroom. addition to all these it has<br>piece washroom and laundry room. This home presents an excellent opportunity to enter the Calgary market,<br>amenities, parks, schools, and public transit. Just a quick three-minute walk takes you to the TransCanada Centre, where<br>cluding Save-On Foods, Subway, Tim Hortons, Esso, 7-11, Madurai Kitchen, Anatolia Turkish, GYMVMT Fitness, Bulk<br>Hut, Mr. Schnapps Bar, KFC, Thanh Hung Vietnamese, and more! Welcome to your new home in Marlborough Park! |