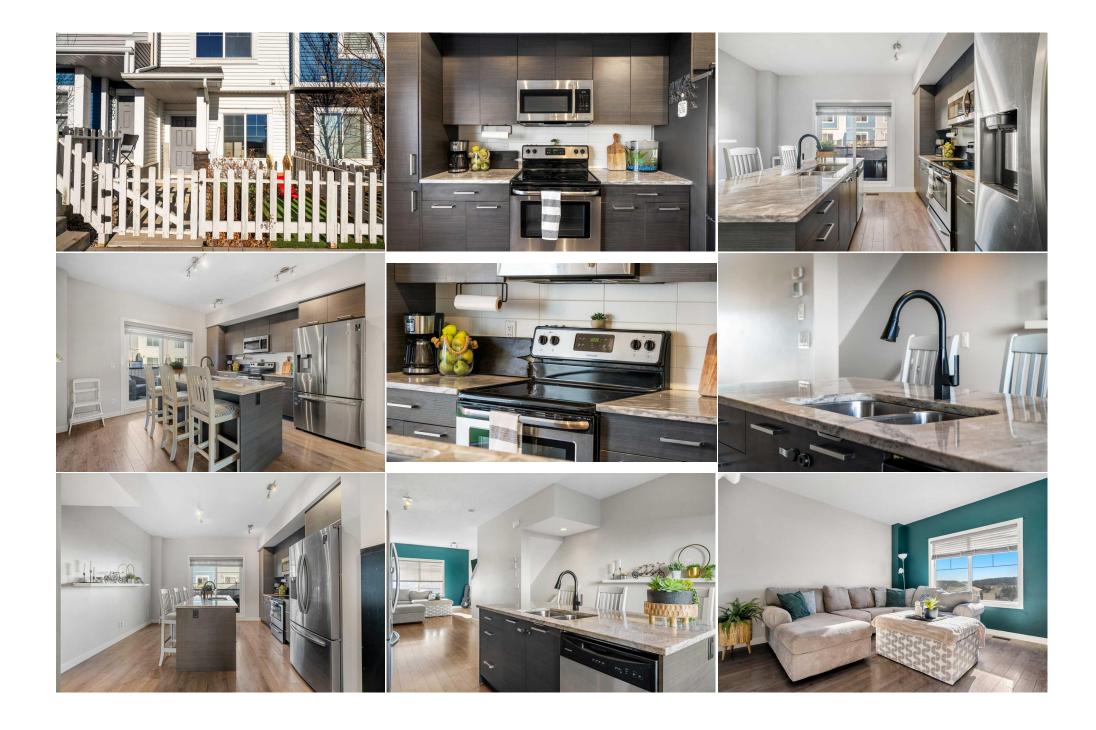

| 4pc Ensuite bath    | Upper                                                                                                                                                                                                                                                                                                                                                                                                                                                                                                                                                                                                                                                                                                                                                                                                                                                                                                                                                                                                                                                                                                                                                                                                                                                                                                                                                                                                                                                                                                                                                                                                                                                                                                                                                                                                                                                                                                                                                                                                                                                                                                                          | 6`8" x 7`5"                         | <b>Laundry</b><br>Legal/Tax/Financial | Upper                  | 3`0" x 3`1" |
|---------------------|--------------------------------------------------------------------------------------------------------------------------------------------------------------------------------------------------------------------------------------------------------------------------------------------------------------------------------------------------------------------------------------------------------------------------------------------------------------------------------------------------------------------------------------------------------------------------------------------------------------------------------------------------------------------------------------------------------------------------------------------------------------------------------------------------------------------------------------------------------------------------------------------------------------------------------------------------------------------------------------------------------------------------------------------------------------------------------------------------------------------------------------------------------------------------------------------------------------------------------------------------------------------------------------------------------------------------------------------------------------------------------------------------------------------------------------------------------------------------------------------------------------------------------------------------------------------------------------------------------------------------------------------------------------------------------------------------------------------------------------------------------------------------------------------------------------------------------------------------------------------------------------------------------------------------------------------------------------------------------------------------------------------------------------------------------------------------------------------------------------------------------|-------------------------------------|---------------------------------------|------------------------|-------------|
| Condo Fee:<br>\$227 |                                                                                                                                                                                                                                                                                                                                                                                                                                                                                                                                                                                                                                                                                                                                                                                                                                                                                                                                                                                                                                                                                                                                                                                                                                                                                                                                                                                                                                                                                                                                                                                                                                                                                                                                                                                                                                                                                                                                                                                                                                                                                                                                | Title: Fee Simple Fee Freq:         |                                       | Zoning:<br><b>R-MD</b> |             |
| Legal Desc:         | 1611702                                                                                                                                                                                                                                                                                                                                                                                                                                                                                                                                                                                                                                                                                                                                                                                                                                                                                                                                                                                                                                                                                                                                                                                                                                                                                                                                                                                                                                                                                                                                                                                                                                                                                                                                                                                                                                                                                                                                                                                                                                                                                                                        | Monthly                             | Remarks                               |                        |             |
| Pub Rmks:           | Welcome to 2404 Jumping Pound Common with almost 1375sqft total living space - this spacious and inviting home is nestled in the serene community of Jumping Pound Ridge, where you can enjoy the picturesque bike and walking paths that wind along the ridge, offering a perfect balance of tranquility and adventure. This beautifully designed townhouse is a thoughtfully laid-out living space, filled with modern features and comforts. Key highlights include:   Single Attached Garage with Driwaya) Fresh Paint Throughout   Elegant Stone Counters   Fully Finished and Move-in Ready   2 Spacious Bedrooms   2 Full Bathrooms + ½ Bath   Flexible Den Space for Your Lifestyle   Stunning Views of Jumping Pound Creek   Low Condo Fees   Quick Possession Available   Own Fenced Front Yard  Step inside and be welcomed by soaring 9-foot ceilings and a bright, airy foyer freshly painted in neutral tones. To your right, a versatile den space offers endless possibilities - whether you need a home office, gym, or a cozy reading nook. The open-concept main floor is bathed in natural light thanks to large windows, creating a warm and inviting atmosphere throughout. The kitchen is a true centerpiece, perfect for family gatherings or entertaining friends. It features sleek floor-to-ceiling cabinetry, providing ample storage space, complemented by a stunning stainless steel appliance package and a gorgeous quartz countertop that makes meal prep a pleasure. The adjacent dining area is spacious enough for large family dinners, and seamlessly flows into the cozy south-facing living room. From here, you can relax and unwind while taking in the breathtaking views of Jumping Pound Creek - the perfect backdrop after a busy day. Upstairs, you'll find a spacious primary bedroom designed to be your personal retreat, complete with his-and-her closets and a private, luxurious 4-piece ensuite. Indulge in the calm of stone countertops and your own owners tub shower combo, ideal for unwinding after a long day. A second generously sized bedroom and full bathr |                                     |                                       |                        |             |
| Inclusions:         | upper shelving in the                                                                                                                                                                                                                                                                                                                                                                                                                                                                                                                                                                                                                                                                                                                                                                                                                                                                                                                                                                                                                                                                                                                                                                                                                                                                                                                                                                                                                                                                                                                                                                                                                                                                                                                                                                                                                                                                                                                                                                                                                                                                                                          | he garage, shelving above toilet, s | helving in den area                   |                        |             |