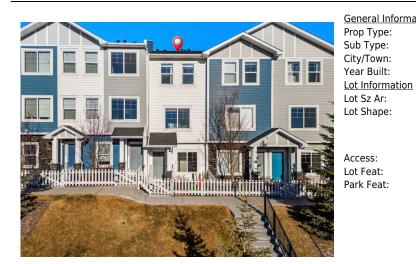

## 2404 JUMPING POUND Common, Cochrane t4c2l1

01/27/25 MLS®#: A2186352 Area: Jumping Pound Ridge Listing List Price: **\$419,900** 

Date:

Status: Active County: **Rocky View County** Change: Association: Fort McMurray -\$5k, 14-Feb

**General Information** 

Prop Type: Residential Sub Type: Row/Townhouse

City/Town: Year Built: 2015

Lot Sz Ar: Lot Shape:

Cochrane Finished Floor Area Abv Saft:

Low Sqft:

1,474 sqft Ttl Sqft: 1.364

<u>Parking</u>

2 (2)

2.5 (2 1)

Townhouse

Access:

Lot Feat: Front Yard, Landscaped, Views Park Feat: **Driveway, Single Garage Attached** 