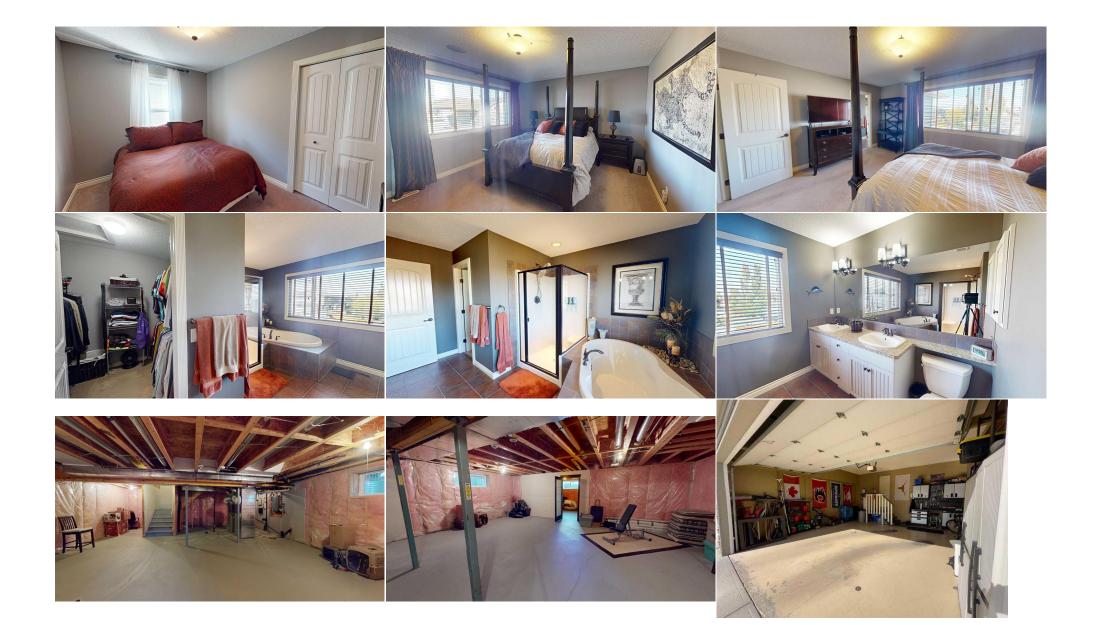

| 5pc Ensuite bath<br>Bedroom                     | Second<br>Basement                                                                                                                                                                                                                                                                                                                                                                                                                                                                                                                                                                                                                                                                                                                                                                                                                                                                                                                                                                                                                                                                                                                                                                                                                                                                                                                                                                                                                                                                                                                                                                                                                                                                                                                                                                                                                                                                                                                                                                                                                                                                                                          | 0`0" x 0`0"<br>11`9" x 11`9" | Living Room         | Basement | 29`8" x 25`8" |  |  |
|-------------------------------------------------|-----------------------------------------------------------------------------------------------------------------------------------------------------------------------------------------------------------------------------------------------------------------------------------------------------------------------------------------------------------------------------------------------------------------------------------------------------------------------------------------------------------------------------------------------------------------------------------------------------------------------------------------------------------------------------------------------------------------------------------------------------------------------------------------------------------------------------------------------------------------------------------------------------------------------------------------------------------------------------------------------------------------------------------------------------------------------------------------------------------------------------------------------------------------------------------------------------------------------------------------------------------------------------------------------------------------------------------------------------------------------------------------------------------------------------------------------------------------------------------------------------------------------------------------------------------------------------------------------------------------------------------------------------------------------------------------------------------------------------------------------------------------------------------------------------------------------------------------------------------------------------------------------------------------------------------------------------------------------------------------------------------------------------------------------------------------------------------------------------------------------------|------------------------------|---------------------|----------|---------------|--|--|
| bearoom                                         | Dasement                                                                                                                                                                                                                                                                                                                                                                                                                                                                                                                                                                                                                                                                                                                                                                                                                                                                                                                                                                                                                                                                                                                                                                                                                                                                                                                                                                                                                                                                                                                                                                                                                                                                                                                                                                                                                                                                                                                                                                                                                                                                                                                    | 11 9 × 11 9                  | Legal/Tax/Financial |          |               |  |  |
| Title:<br><b>Fee Simple</b><br>Legal Desc:      | 0713807                                                                                                                                                                                                                                                                                                                                                                                                                                                                                                                                                                                                                                                                                                                                                                                                                                                                                                                                                                                                                                                                                                                                                                                                                                                                                                                                                                                                                                                                                                                                                                                                                                                                                                                                                                                                                                                                                                                                                                                                                                                                                                                     | Zoning:<br><b>R-G</b>        | Remarks             |          |               |  |  |
| Pub Rmks:<br>Inclusions:<br>Property Listed By: | *** Make your First Visit through the 3D Tour** Former Jayman Showhome! No expense was spared by Jayman in the ever popular Eclipse model. This home has meticulously cared for and is move in ready. You'll love the location as it looks onto the Auburn Bay School field and is just steps away from the front doors of school. As you approach this home, you'll notice the oversized 8 ft garage door that works great for your big vehicles. The yard has been maintained to the high standards and has trees, flowers and rock borders. Inside you'll be greeted by rich maple hardwood floors that cover the main floor. The valuted front entry an open stair case sets the tone for an amazing experience. Walk into the heart of the home to enjoy the open layout with 9 ft ceilings. The light coloured Nordlu kitchen is sure to empress with it's multiple cupboards, ample counter top space, granite, wine rack, wine fridge, massive island, wood shelved pantry and breakfast bar. All appliances are stainless steel Monogram appliances including a 5 burner gas stove, built in oven / microwave / warming drawer combination top of the line hood fan stack. The kitchen looks on to an oversized dining area that can seat up to 10. The family room is a great size that allows for different seating arrangements and has a custom wood & stone gas fireplace that is sure to impress. Take the french door out to NW backyard that has a good sized de with room for your BRQ and patio furniture. The yard has been well kept and is a good size, perfect for the kids or pets to run around in. Completing the main is a 2 pce bath along with a walk in closet at the back entry. The attached double car garage is fully finished as it once was the showroom office. Take the spin staircase up to find a multipurpose bonus room. With built in speakers you'll love gathering up there for a movie or the big game. The upstairs laundry is conv and makes for ease of lifestyle. Three large bedrooms complete the upstairs including the primary bedroom that has an ensuite you've alw |                              |                     |          |               |  |  |