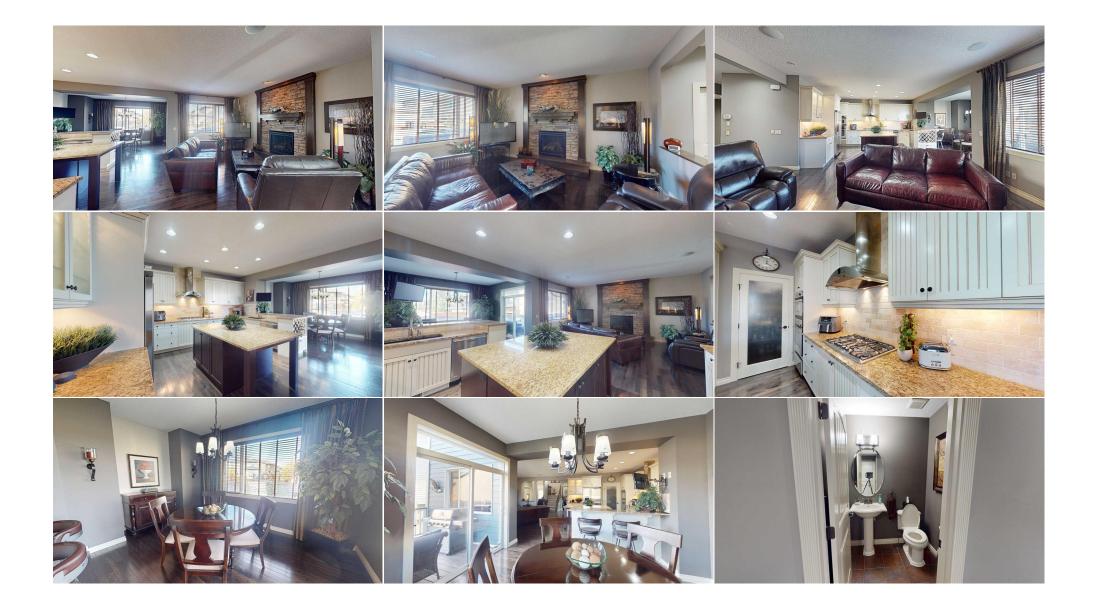

| 5pc Ensuite bath<br>Bedroom                     | Second<br>Basement                                                                                                                                                                                                                                                                                                                                                                                                                                                                                                                                                                                                                                                                                                                                                                                                                                                                                                                                                                                                                                                                                                                                                                                                                                                                                                                                                                                                                                                                                                                                                                                                                                                                                                                                                                                                                                                                                                                                                                                                                                                                                                          | 0`0" x 0`0"<br>11`9" x 11`9" | Living Room         | Basement | 29`8" x 25`8" |  |  |
|-------------------------------------------------|-----------------------------------------------------------------------------------------------------------------------------------------------------------------------------------------------------------------------------------------------------------------------------------------------------------------------------------------------------------------------------------------------------------------------------------------------------------------------------------------------------------------------------------------------------------------------------------------------------------------------------------------------------------------------------------------------------------------------------------------------------------------------------------------------------------------------------------------------------------------------------------------------------------------------------------------------------------------------------------------------------------------------------------------------------------------------------------------------------------------------------------------------------------------------------------------------------------------------------------------------------------------------------------------------------------------------------------------------------------------------------------------------------------------------------------------------------------------------------------------------------------------------------------------------------------------------------------------------------------------------------------------------------------------------------------------------------------------------------------------------------------------------------------------------------------------------------------------------------------------------------------------------------------------------------------------------------------------------------------------------------------------------------------------------------------------------------------------------------------------------------|------------------------------|---------------------|----------|---------------|--|--|
| bearoom                                         | Dasement                                                                                                                                                                                                                                                                                                                                                                                                                                                                                                                                                                                                                                                                                                                                                                                                                                                                                                                                                                                                                                                                                                                                                                                                                                                                                                                                                                                                                                                                                                                                                                                                                                                                                                                                                                                                                                                                                                                                                                                                                                                                                                                    | 11 9 × 11 9                  | Legal/Tax/Financial |          |               |  |  |
| Title:<br><b>Fee Simple</b><br>Legal Desc:      | 0713807                                                                                                                                                                                                                                                                                                                                                                                                                                                                                                                                                                                                                                                                                                                                                                                                                                                                                                                                                                                                                                                                                                                                                                                                                                                                                                                                                                                                                                                                                                                                                                                                                                                                                                                                                                                                                                                                                                                                                                                                                                                                                                                     | Zoning:<br><b>R-G</b>        | Remarks             |          |               |  |  |
| Pub Rmks:<br>Inclusions:<br>Property Listed By: | *** Make your First Visit through the 3D Tour** Former Jayman Showhome! No expense was spared by Jayman in the ever popular Eclipse model. This home has meticulously cared for and is move in ready. You'll love the location as it looks onto the Auburn Bay School field and is just steps away from the front doors of school. As you approach this home, you'll notice the oversized 8 ft garage door that works great for your big vehicles. The yard has been maintained to the high standards and has trees, flowers and rock borders. Inside you'll be greeted by rich maple hardwood floors that cover the main floor. The valuted front entry an open stair case sets the tone for an amazing experience. Walk into the heart of the home to enjoy the open layout with 9 ft ceilings. The light coloured Nordlu kitchen is sure to empress with it's multiple cupboards, ample counter top space, granite, wine rack, wine fridge, massive island, wood shelved pantry and breakfast bar. All appliances are stainless steel Monogram appliances including a 5 burner gas stove, built in oven / microwave / warming drawer combination top of the line hood fan stack. The kitchen looks on to an oversized dining area that can seat up to 10. The family room is a great size that allows for different seating arrangements and has a custom wood & stone gas fireplace that is sure to impress. Take the french door out to NW backyard that has a good sized de with room for your BRQ and patio furniture. The yard has been well kept and is a good size, perfect for the kids or pets to run around in. Completing the main is a 2 pce bath along with a walk in closet at the back entry. The attached double car garage is fully finished as it once was the showroom office. Take the spin staircase up to find a multipurpose bonus room. With built in speakers you'll love gathering up there for a movie or the big game. The upstairs laundry is conv and makes for ease of lifestyle. Three large bedrooms complete the upstairs including the primary bedroom that has an ensuite you've alw |                              |                     |          |               |  |  |