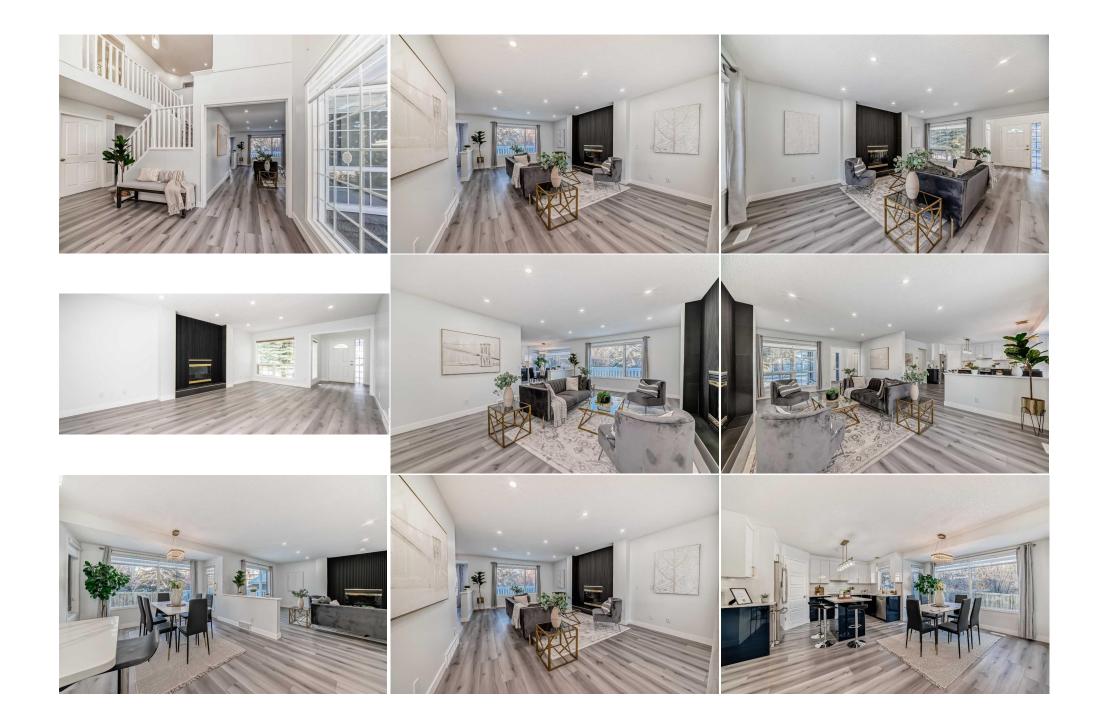

Back Yard,Landscaped,Rectangular Lot,See Remarks

Additional Parking, Concrete Driveway, Double Garage Attached, Driveway, Garage Faces Front, Off Street

Utilities and Features

| Roof:<br>Heating:<br>Sewer:              | Asphalt Shingle<br>Forced Air,Natural Gas |                   | Construction:<br>Brick,Concrete,Stucco<br>Elocring: |          |                |  |  |
|------------------------------------------|-------------------------------------------|-------------------|-----------------------------------------------------|----------|----------------|--|--|
| Ext Feat:                                | None                                      |                   | Carpet, Ceramic Tile, Hard                          |          |                |  |  |
|                                          |                                           |                   | Water Source:                                       |          |                |  |  |
|                                          |                                           |                   | Fnd/Bsmt:<br><b>Poured Concrete</b>                 |          |                |  |  |
| Kitchen Appl:<br>Int Feat:<br>Utilities: |                                           |                   |                                                     |          |                |  |  |
| Room                                     | Level                                     | <u>Dimensions</u> | Room                                                | Level    | Dimensions     |  |  |
| 2pc Bathroom                             | Main                                      | 8`0" x 5`4"       | Dining Room                                         | Main     | 11`1" x 17`7"  |  |  |
| Foyer                                    | Main                                      | 6`0" x 8`2"       | Kitchen                                             | Main     | 8`1" x 13`6"   |  |  |
| Laundry                                  | Main                                      | 7`7" x 7`5"       | Living Room                                         | Main     | 14`1" x 21`1"  |  |  |
| <b>3pc Bathroom</b>                      | Second                                    | 8`8" x 5`1"       | 5pc Ensuite bath                                    | Second   | 10`4" x 9`4"   |  |  |
| Bedroom                                  | Second                                    | 13`1" x 11`4"     | Bedroom                                             | Second   | 12`3" x 9`1"   |  |  |
| Office                                   | Second                                    | 12`5" x 11`8"     | Bedroom - Primary                                   | Second   | 14`0" x 13`10" |  |  |
| Walk-In Closet                           | Second                                    | 7`9" x 6`2"       | 3pc Bathroom                                        | Basement | 5`8" x 8`3"    |  |  |

| Bedroom<br>Game Room<br>Furnace/Utility Room    | Basement<br>Basement<br>Basement                                                                                                                                                                                                                                                                                                                                                                                                                                                                                                                                                                                                                                                                                                                                                                                                                                                                                                                                                                                                                                                                                                                                                           | 7`10" x 10`9"<br>26`0" x 17`1"<br>8`4" x 7`9" | Bedroom<br>Storage  | Basement<br>Basement | 7`10" x 11`0"<br>4`8" x 7`8" |  |
|-------------------------------------------------|--------------------------------------------------------------------------------------------------------------------------------------------------------------------------------------------------------------------------------------------------------------------------------------------------------------------------------------------------------------------------------------------------------------------------------------------------------------------------------------------------------------------------------------------------------------------------------------------------------------------------------------------------------------------------------------------------------------------------------------------------------------------------------------------------------------------------------------------------------------------------------------------------------------------------------------------------------------------------------------------------------------------------------------------------------------------------------------------------------------------------------------------------------------------------------------------|-----------------------------------------------|---------------------|----------------------|------------------------------|--|
|                                                 |                                                                                                                                                                                                                                                                                                                                                                                                                                                                                                                                                                                                                                                                                                                                                                                                                                                                                                                                                                                                                                                                                                                                                                                            |                                               | Legal/Tax/Financial |                      |                              |  |
| Title:<br><b>Fee Simple</b><br>Legal Desc:      | 9110328                                                                                                                                                                                                                                                                                                                                                                                                                                                                                                                                                                                                                                                                                                                                                                                                                                                                                                                                                                                                                                                                                                                                                                                    | Zoning:<br><b>R-G</b>                         |                     |                      |                              |  |
|                                                 |                                                                                                                                                                                                                                                                                                                                                                                                                                                                                                                                                                                                                                                                                                                                                                                                                                                                                                                                                                                                                                                                                                                                                                                            |                                               | Remarks             |                      |                              |  |
| Pub Rmks:<br>Inclusions:<br>Property Listed By: | *LUXURIOUS Evergreen Estates home for sale; Welcome to this stunning two-story home in Evergreen Estates where you'll find everything you need at closesed to<br>your doorsteps. Enjoy easy access to shopping, parks and golf courses, with it prime location, stunning interior design and ample space, this property is a rare find<br>spacious floor plan with plenty of room to navigate, large windows that bring in plenty of natural light, brand new Blue gallery interior design kitchen. quartz<br>countertop spaces Island, with high- end stainless steel appliances, easy access to the double-garage makes grocery unloading much easier, full size 2 bedrooms<br>and Master Bed room with attach newly ranewated Bath, and bonus rome early converted to the office Room, and newly upgraded washrooms on the second-floor<br>Golf and Country Club, Fish Creek Provincial Park. Evergreen is easy access to major thoroughfares. This is a fully upgraded perfect space home. this breathtaking<br>luxury home is the perfect destination, Please make your appointment to view this gem now as it will not last long in this market!<br>Garage opener<br>URBAN-REALTY.ca |                                               |                     |                      |                              |  |