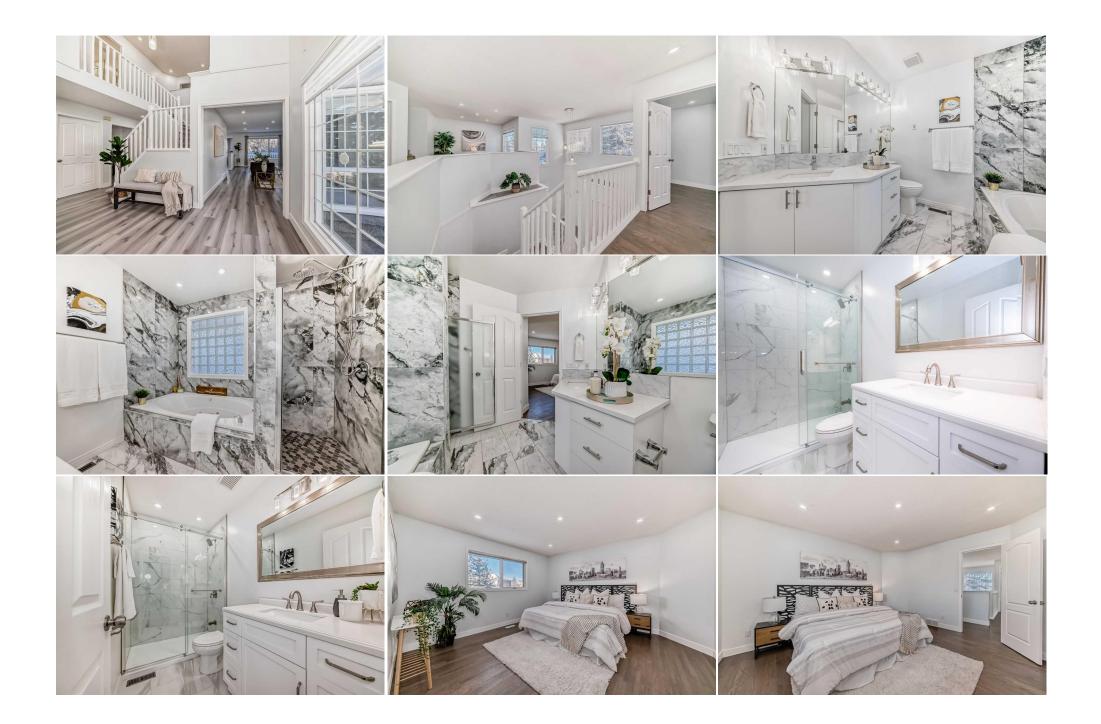

Back Yard,Landscaped,Rectangular Lot,See Remarks

Additional Parking, Concrete Driveway, Double Garage Attached, Driveway, Garage Faces Front, Off Street

Utilities and Features

| Roof:<br>Heating:<br>Sewer:              | Asphalt Shingle<br>Forced Air,Natural Gas |                   | Construction:<br>Brick,Concrete,Stucco<br>Elocring: |          |                |  |  |
|------------------------------------------|-------------------------------------------|-------------------|-----------------------------------------------------|----------|----------------|--|--|
| Ext Feat:                                | None                                      |                   | Carpet, Ceramic Tile, Hard                          |          |                |  |  |
|                                          |                                           |                   | Water Source:                                       |          |                |  |  |
|                                          |                                           |                   | Fnd/Bsmt:<br><b>Poured Concrete</b>                 |          |                |  |  |
| Kitchen Appl:<br>Int Feat:<br>Utilities: |                                           |                   |                                                     |          |                |  |  |
| Room                                     | Level                                     | <u>Dimensions</u> | Room                                                | Level    | Dimensions     |  |  |
| 2pc Bathroom                             | Main                                      | 8`0" x 5`4"       | Dining Room                                         | Main     | 11`1" x 17`7"  |  |  |
| Foyer                                    | Main                                      | 6`0" x 8`2"       | Kitchen                                             | Main     | 8`1" x 13`6"   |  |  |
| Laundry                                  | Main                                      | 7`7" x 7`5"       | Living Room                                         | Main     | 14`1" x 21`1"  |  |  |
| <b>3pc Bathroom</b>                      | Second                                    | 8`8" x 5`1"       | 5pc Ensuite bath                                    | Second   | 10`4" x 9`4"   |  |  |
| Bedroom                                  | Second                                    | 13`1" x 11`4"     | Bedroom                                             | Second   | 12`3" x 9`1"   |  |  |
| Office                                   | Second                                    | 12`5" x 11`8"     | Bedroom - Primary                                   | Second   | 14`0" x 13`10" |  |  |
| Walk-In Closet                           | Second                                    | 7`9" x 6`2"       | 3pc Bathroom                                        | Basement | 5`8" x 8`3"    |  |  |

| Bedroom<br>Game Room<br>Furnace/Utility Room    | Basement<br>Basement<br>Basement                                                                                                                                                                                                                                                                                                                                                                                                                                                                                                                                                                                                                                                                                                                                                                                                                                                                                                                                                                                                                                                                                                                                                           | 7`10" x 10`9"<br>26`0" x 17`1"<br>8`4" x 7`9" | Bedroom<br>Storage  | Basement<br>Basement | 7`10" x 11`0"<br>4`8" x 7`8" |  |
|-------------------------------------------------|--------------------------------------------------------------------------------------------------------------------------------------------------------------------------------------------------------------------------------------------------------------------------------------------------------------------------------------------------------------------------------------------------------------------------------------------------------------------------------------------------------------------------------------------------------------------------------------------------------------------------------------------------------------------------------------------------------------------------------------------------------------------------------------------------------------------------------------------------------------------------------------------------------------------------------------------------------------------------------------------------------------------------------------------------------------------------------------------------------------------------------------------------------------------------------------------|-----------------------------------------------|---------------------|----------------------|------------------------------|--|
|                                                 |                                                                                                                                                                                                                                                                                                                                                                                                                                                                                                                                                                                                                                                                                                                                                                                                                                                                                                                                                                                                                                                                                                                                                                                            |                                               | Legal/Tax/Financial |                      |                              |  |
| Title:<br><b>Fee Simple</b><br>Legal Desc:      | 9110328                                                                                                                                                                                                                                                                                                                                                                                                                                                                                                                                                                                                                                                                                                                                                                                                                                                                                                                                                                                                                                                                                                                                                                                    | Zoning:<br><b>R-G</b>                         |                     |                      |                              |  |
|                                                 |                                                                                                                                                                                                                                                                                                                                                                                                                                                                                                                                                                                                                                                                                                                                                                                                                                                                                                                                                                                                                                                                                                                                                                                            |                                               | Remarks             |                      |                              |  |
| Pub Rmks:<br>Inclusions:<br>Property Listed By: | *LUXURIOUS Evergreen Estates home for sale; Welcome to this stunning two-story home in Evergreen Estates where you'll find everything you need at closesed to<br>your doorsteps. Enjoy easy access to shopping, parks and golf courses, with it prime location, stunning interior design and ample space, this property is a rare find<br>spacious floor plan with plenty of room to navigate, large windows that bring in plenty of natural light, brand new Blue gallery interior design kitchen. quartz<br>countertop spaces Island, with high- end stainless steel appliances, easy access to the double-garage makes grocery unloading much easier, full size 2 bedrooms<br>and Master Bed room with attach newly ranewated Bath, and bonus rome early converted to the office Room, and newly upgraded washrooms on the second-floor<br>Golf and Country Club, Fish Creek Provincial Park. Evergreen is easy access to major thoroughfares. This is a fully upgraded perfect space home. this breathtaking<br>luxury home is the perfect destination, Please make your appointment to view this gem now as it will not last long in this market!<br>Garage opener<br>URBAN-REALTY.ca |                                               |                     |                      |                              |  |