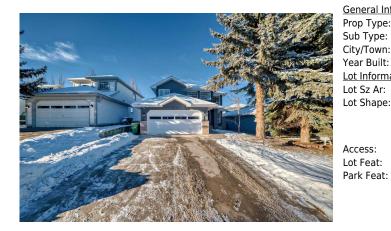

## 14333 EVERGREEN Street, Calgary T2Y 3B1

| MLS®#:  | A2186393 | Area:   | Evergreen | Listing          | 01/09/25 | List Price: <b>\$769,000</b> |
|---------|----------|---------|-----------|------------------|----------|------------------------------|
| Status: | Active   | County: | Calgary   | Date:<br>Change: | None     | Association: Fort McMurray   |

|          |                   |                                                                                            | 23                                                                                                    |                                                                                                                       |
|----------|-------------------|--------------------------------------------------------------------------------------------|-------------------------------------------------------------------------------------------------------|-----------------------------------------------------------------------------------------------------------------------|
| Detached |                   |                                                                                            | <u>Layout</u>                                                                                         |                                                                                                                       |
| Calgary  | Finished Floor Ar | <u>ea</u>                                                                                  | Beds:                                                                                                 | 5 (3 2 )                                                                                                              |
| 1993     | Abv Sqft:         | 1,984                                                                                      | Baths:                                                                                                | 3.5 (3 1)                                                                                                             |
|          | Low Sqft:         |                                                                                            | Style:                                                                                                | 2 Storey                                                                                                              |
| 496 sqft | Ttl Sqft:         | 1,984                                                                                      |                                                                                                       |                                                                                                                       |
|          |                   |                                                                                            | Parking                                                                                               |                                                                                                                       |
|          |                   |                                                                                            | 5                                                                                                     | 4                                                                                                                     |
|          |                   |                                                                                            |                                                                                                       | 2                                                                                                                     |
|          | 1993              | Residential<br>Detached<br>Calgary <u>Finished Floor Ar</u><br>1993 Abv Sqft:<br>Low Sqft: | Residential     Detached     Calgary   Finished Floor Area     1993   Abv Sqft:     Low Sqft:   1,984 | Residential 23   Detached Layout   Calgary Finished Floor Area Beds:   1993 Abv Sqft: 1,984 Baths:   Low Sqft: Style: |

Back Yard,Landscaped,Rectangular Lot,See Remarks

Additional Parking, Concrete Driveway, Double Garage Attached, Driveway, Garage Faces Front, Off Street

Utilities and Features

| Roof:<br>Heating:<br>Sewer:              | Asphalt Shingle<br>Forced Air,Natural Gas |                   | Construction:<br>Brick,Concrete,Stucco<br>Elocring: |          |                |  |  |
|------------------------------------------|-------------------------------------------|-------------------|-----------------------------------------------------|----------|----------------|--|--|
| Ext Feat:                                | None                                      |                   | Carpet, Ceramic Tile, Hard                          |          |                |  |  |
|                                          |                                           |                   | Water Source:                                       |          |                |  |  |
|                                          |                                           |                   | Fnd/Bsmt:<br><b>Poured Concrete</b>                 |          |                |  |  |
| Kitchen Appl:<br>Int Feat:<br>Utilities: |                                           |                   |                                                     |          |                |  |  |
| Room                                     | Level                                     | <u>Dimensions</u> | Room                                                | Level    | Dimensions     |  |  |
| 2pc Bathroom                             | Main                                      | 8`0" x 5`4"       | Dining Room                                         | Main     | 11`1" x 17`7"  |  |  |
| Foyer                                    | Main                                      | 6`0" x 8`2"       | Kitchen                                             | Main     | 8`1" x 13`6"   |  |  |
| Laundry                                  | Main                                      | 7`7" x 7`5"       | Living Room                                         | Main     | 14`1" x 21`1"  |  |  |
| <b>3pc Bathroom</b>                      | Second                                    | 8`8" x 5`1"       | 5pc Ensuite bath                                    | Second   | 10`4" x 9`4"   |  |  |
| Bedroom                                  | Second                                    | 13`1" x 11`4"     | Bedroom                                             | Second   | 12`3" x 9`1"   |  |  |
| Office                                   | Second                                    | 12`5" x 11`8"     | Bedroom - Primary                                   | Second   | 14`0" x 13`10" |  |  |
| Walk-In Closet                           | Second                                    | 7`9" x 6`2"       | 3pc Bathroom                                        | Basement | 5`8" x 8`3"    |  |  |