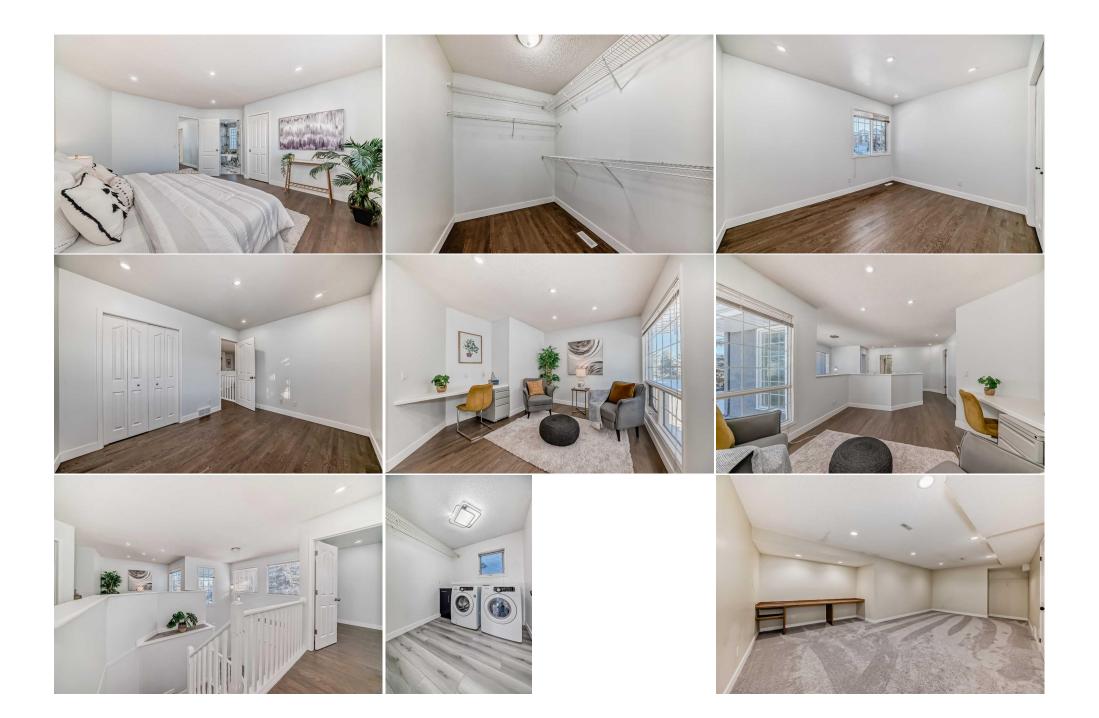

Back Yard,Landscaped,Rectangular Lot,See Remarks

Additional Parking, Concrete Driveway, Double Garage Attached, Driveway, Garage Faces Front, Off Street

Utilities and Features

| Roof:<br>Heating:<br>Sewer:              | Asphalt Shingle<br>Forced Air,Natural Gas |                   | Construction:<br>Brick,Concrete,Stucco<br>Elocring: |          |                |  |  |
|------------------------------------------|-------------------------------------------|-------------------|-----------------------------------------------------|----------|----------------|--|--|
| Ext Feat:                                | None                                      |                   | Carpet, Ceramic Tile, Hard                          |          |                |  |  |
|                                          |                                           |                   | Water Source:                                       |          |                |  |  |
|                                          |                                           |                   | Fnd/Bsmt:<br><b>Poured Concrete</b>                 |          |                |  |  |
| Kitchen Appl:<br>Int Feat:<br>Utilities: |                                           |                   |                                                     |          |                |  |  |
| Room                                     | Level                                     | <u>Dimensions</u> | Room                                                | Level    | Dimensions     |  |  |
| 2pc Bathroom                             | Main                                      | 8`0" x 5`4"       | Dining Room                                         | Main     | 11`1" x 17`7"  |  |  |
| Foyer                                    | Main                                      | 6`0" x 8`2"       | Kitchen                                             | Main     | 8`1" x 13`6"   |  |  |
| Laundry                                  | Main                                      | 7`7" x 7`5"       | Living Room                                         | Main     | 14`1" x 21`1"  |  |  |
| <b>3pc Bathroom</b>                      | Second                                    | 8`8" x 5`1"       | 5pc Ensuite bath                                    | Second   | 10`4" x 9`4"   |  |  |
| Bedroom                                  | Second                                    | 13`1" x 11`4"     | Bedroom                                             | Second   | 12`3" x 9`1"   |  |  |
| Office                                   | Second                                    | 12`5" x 11`8"     | Bedroom - Primary                                   | Second   | 14`0" x 13`10" |  |  |
| Walk-In Closet                           | Second                                    | 7`9" x 6`2"       | 3pc Bathroom                                        | Basement | 5`8" x 8`3"    |  |  |

| Bedroom<br>Game Room<br>Furnace/Utility Room    | Basement<br>Basement<br>Basement                                                                                                                                                                                                                                                                                                                                                                                                                                                                                                                                                                                                                                                                                                                                                                                                                                                                                                                                                                                                                                                                                                                                                           | 7`10" x 10`9"<br>26`0" x 17`1"<br>8`4" x 7`9" | Bedroom<br>Storage  | Basement<br>Basement | 7`10" x 11`0"<br>4`8" x 7`8" |  |
|-------------------------------------------------|--------------------------------------------------------------------------------------------------------------------------------------------------------------------------------------------------------------------------------------------------------------------------------------------------------------------------------------------------------------------------------------------------------------------------------------------------------------------------------------------------------------------------------------------------------------------------------------------------------------------------------------------------------------------------------------------------------------------------------------------------------------------------------------------------------------------------------------------------------------------------------------------------------------------------------------------------------------------------------------------------------------------------------------------------------------------------------------------------------------------------------------------------------------------------------------------|-----------------------------------------------|---------------------|----------------------|------------------------------|--|
|                                                 |                                                                                                                                                                                                                                                                                                                                                                                                                                                                                                                                                                                                                                                                                                                                                                                                                                                                                                                                                                                                                                                                                                                                                                                            |                                               | Legal/Tax/Financial |                      |                              |  |
| Title:<br><b>Fee Simple</b><br>Legal Desc:      | 9110328                                                                                                                                                                                                                                                                                                                                                                                                                                                                                                                                                                                                                                                                                                                                                                                                                                                                                                                                                                                                                                                                                                                                                                                    | Zoning:<br><b>R-G</b>                         |                     |                      |                              |  |
|                                                 |                                                                                                                                                                                                                                                                                                                                                                                                                                                                                                                                                                                                                                                                                                                                                                                                                                                                                                                                                                                                                                                                                                                                                                                            |                                               | Remarks             |                      |                              |  |
| Pub Rmks:<br>Inclusions:<br>Property Listed By: | *LUXURIOUS Evergreen Estates home for sale; Welcome to this stunning two-story home in Evergreen Estates where you'll find everything you need at closesed to<br>your doorsteps. Enjoy easy access to shopping, parks and golf courses, with it prime location, stunning interior design and ample space, this property is a rare find<br>spacious floor plan with plenty of room to navigate, large windows that bring in plenty of natural light, brand new Blue gallery interior design kitchen. quartz<br>countertop spaces Island, with high- end stainless steel appliances, easy access to the double-garage makes grocery unloading much easier, full size 2 bedrooms<br>and Master Bed room with attach newly ranewated Bath, and bonus rome early converted to the office Room, and newly upgraded washrooms on the second-floor<br>Golf and Country Club, Fish Creek Provincial Park. Evergreen is easy access to major thoroughfares. This is a fully upgraded perfect space home. this breathtaking<br>luxury home is the perfect destination, Please make your appointment to view this gem now as it will not last long in this market!<br>Garage opener<br>URBAN-REALTY.ca |                                               |                     |                      |                              |  |