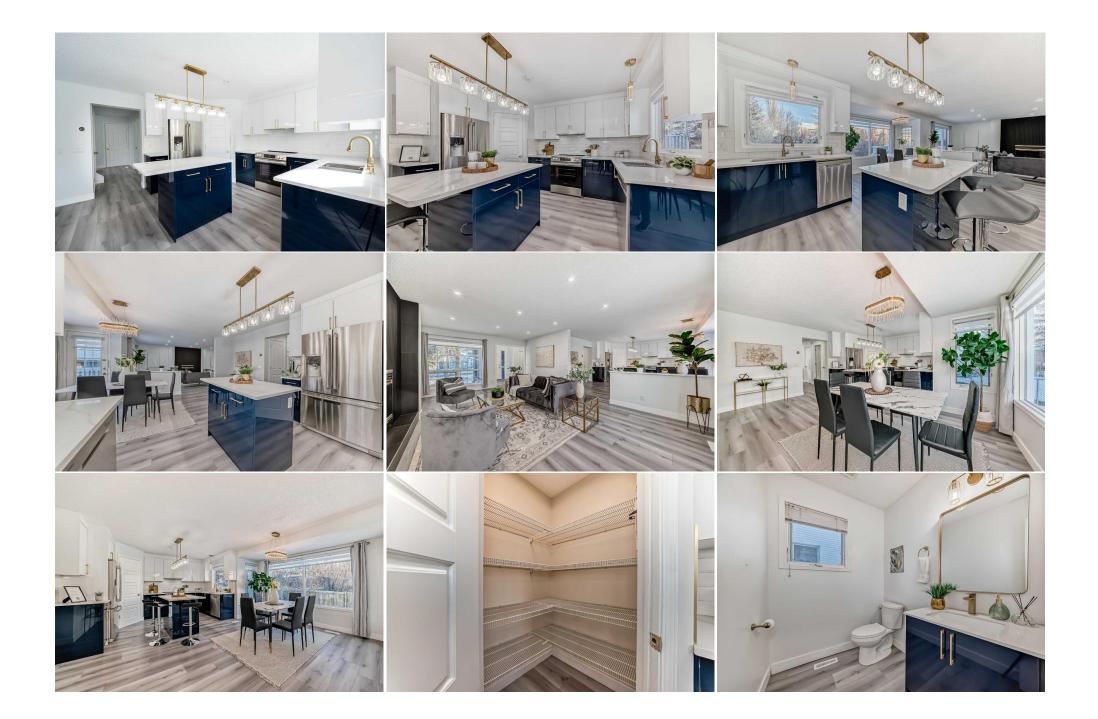

Back Yard,Landscaped,Rectangular Lot,See Remarks

Additional Parking, Concrete Driveway, Double Garage Attached, Driveway, Garage Faces Front, Off Street

Utilities and Features

| Roof:<br>Heating:<br>Sewer:              | Asphalt Shingle<br>Forced Air,Natural Gas |                   | Construction:<br>Brick,Concrete,Stucco<br>Elocring: |          |                |  |  |
|------------------------------------------|-------------------------------------------|-------------------|-----------------------------------------------------|----------|----------------|--|--|
| Ext Feat:                                | None                                      |                   | Carpet, Ceramic Tile, Hard                          |          |                |  |  |
|                                          |                                           |                   | Water Source:                                       |          |                |  |  |
|                                          |                                           |                   | Fnd/Bsmt:<br><b>Poured Concrete</b>                 |          |                |  |  |
| Kitchen Appl:<br>Int Feat:<br>Utilities: |                                           |                   |                                                     |          |                |  |  |
| Room                                     | Level                                     | <u>Dimensions</u> | Room                                                | Level    | Dimensions     |  |  |
| 2pc Bathroom                             | Main                                      | 8`0" x 5`4"       | Dining Room                                         | Main     | 11`1" x 17`7"  |  |  |
| Foyer                                    | Main                                      | 6`0" x 8`2"       | Kitchen                                             | Main     | 8`1" x 13`6"   |  |  |
| Laundry                                  | Main                                      | 7`7" x 7`5"       | Living Room                                         | Main     | 14`1" x 21`1"  |  |  |
| <b>3pc Bathroom</b>                      | Second                                    | 8`8" x 5`1"       | 5pc Ensuite bath                                    | Second   | 10`4" x 9`4"   |  |  |
| Bedroom                                  | Second                                    | 13`1" x 11`4"     | Bedroom                                             | Second   | 12`3" x 9`1"   |  |  |
| Office                                   | Second                                    | 12`5" x 11`8"     | Bedroom - Primary                                   | Second   | 14`0" x 13`10" |  |  |
| Walk-In Closet                           | Second                                    | 7`9" x 6`2"       | 3pc Bathroom                                        | Basement | 5`8" x 8`3"    |  |  |

| Bedroom<br>Game Room<br>Furnace/Utility Room    | Basement<br>Basement<br>Basement                                                                                                                                                                                                                                                                                                                                                                                                                                                                                                                                                                                                                                                                                                                                                                                                                                                                                                                                                                                                                                                                                                                                                           | 7`10" x 10`9"<br>26`0" x 17`1"<br>8`4" x 7`9" | Bedroom<br>Storage  | Basement<br>Basement | 7`10" x 11`0"<br>4`8" x 7`8" |  |
|-------------------------------------------------|--------------------------------------------------------------------------------------------------------------------------------------------------------------------------------------------------------------------------------------------------------------------------------------------------------------------------------------------------------------------------------------------------------------------------------------------------------------------------------------------------------------------------------------------------------------------------------------------------------------------------------------------------------------------------------------------------------------------------------------------------------------------------------------------------------------------------------------------------------------------------------------------------------------------------------------------------------------------------------------------------------------------------------------------------------------------------------------------------------------------------------------------------------------------------------------------|-----------------------------------------------|---------------------|----------------------|------------------------------|--|
|                                                 |                                                                                                                                                                                                                                                                                                                                                                                                                                                                                                                                                                                                                                                                                                                                                                                                                                                                                                                                                                                                                                                                                                                                                                                            |                                               | Legal/Tax/Financial |                      |                              |  |
| Title:<br><b>Fee Simple</b><br>Legal Desc:      | 9110328                                                                                                                                                                                                                                                                                                                                                                                                                                                                                                                                                                                                                                                                                                                                                                                                                                                                                                                                                                                                                                                                                                                                                                                    | Zoning:<br><b>R-G</b>                         |                     |                      |                              |  |
|                                                 |                                                                                                                                                                                                                                                                                                                                                                                                                                                                                                                                                                                                                                                                                                                                                                                                                                                                                                                                                                                                                                                                                                                                                                                            |                                               | Remarks             |                      |                              |  |
| Pub Rmks:<br>Inclusions:<br>Property Listed By: | *LUXURIOUS Evergreen Estates home for sale; Welcome to this stunning two-story home in Evergreen Estates where you'll find everything you need at closesed to<br>your doorsteps. Enjoy easy access to shopping, parks and golf courses, with it prime location, stunning interior design and ample space, this property is a rare find<br>spacious floor plan with plenty of room to navigate, large windows that bring in plenty of natural light, brand new Blue gallery interior design kitchen. quartz<br>countertop spaces Island, with high- end stainless steel appliances, easy access to the double-garage makes grocery unloading much easier, full size 2 bedrooms<br>and Master Bed room with attach newly ranewated Bath, and bonus rome early converted to the office Room, and newly upgraded washrooms on the second-floor<br>Golf and Country Club, Fish Creek Provincial Park. Evergreen is easy access to major thoroughfares. This is a fully upgraded perfect space home. this breathtaking<br>luxury home is the perfect destination, Please make your appointment to view this gem now as it will not last long in this market!<br>Garage opener<br>URBAN-REALTY.ca |                                               |                     |                      |                              |  |