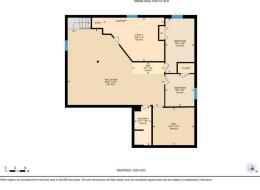

10632 Waneta Crescent SE, Calgary, AB Basement (Below Grade) Exterior Area 1331.22 sq ft Interior Area 1201.57 sq ft