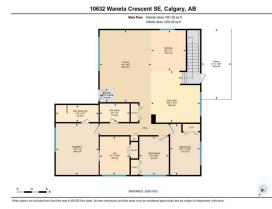

## 10632 WANETA Crescent, Calgary T2J1J6

| MLS®#:  | A2186402 | Area:   | Willow Park | Listing<br>Date:                                                                                                | 01/08/25 |                                                         | List Price: | \$985,000                                                         |                |                                                 |                                   |
|---------|----------|---------|-------------|-----------------------------------------------------------------------------------------------------------------|----------|---------------------------------------------------------|-------------|-------------------------------------------------------------------|----------------|-------------------------------------------------|-----------------------------------|
| Status: | Active   | County: | Calgary     | Change:                                                                                                         | None     |                                                         | Associatio  | n: Fort McMurray                                                  |                |                                                 |                                   |
|         |          |         |             | General Info<br>Prop Type:<br>Sub Type:<br>City/Town:<br>Year Built:<br>Lot Informa<br>Lot Sz Ar:<br>Lot Shape: |          | Residentia<br>Detached<br>Calgary<br>1966<br>6,027 sqft |             | <u>Finished Floor Area</u><br>Abv Sqft:<br>Low Sqft:<br>Ttl Sqft: | 1,361<br>1,361 | DOM<br>2<br>Layout<br>Beds:<br>Baths:<br>Style: | 5 (3 2 )<br>3.0 (3 0)<br>Bungalow |
|         |          | 0632    |             | Access:<br>Lot Feat:<br>Park Feat:                                                                              |          | Back Lane,<br>Double Gar                                |             | l,Cul-De-Sac,Lawn<br>ched                                         |                | <u>Parking</u><br>Ttl Park:<br>Garage Sz:       | 2<br>2                            |

Utilities and Features

| Roof:<br>Heating:<br>Sewer: | Asphalt Shingl<br>Central,Natura |                                                                                                                             |                                                                               | Construction:<br><b>Stucco</b><br>Flooring: |                 |                |  |  |  |  |  |  |
|-----------------------------|----------------------------------|-----------------------------------------------------------------------------------------------------------------------------|-------------------------------------------------------------------------------|---------------------------------------------|-----------------|----------------|--|--|--|--|--|--|
| Ext Feat:                   | Private Yard                     |                                                                                                                             |                                                                               | 5                                           |                 |                |  |  |  |  |  |  |
|                             |                                  |                                                                                                                             |                                                                               | •                                           |                 |                |  |  |  |  |  |  |
|                             |                                  |                                                                                                                             |                                                                               | Fnd/Bsmt:                                   |                 |                |  |  |  |  |  |  |
|                             |                                  |                                                                                                                             |                                                                               | Poured Concrete                             | Poured Concrete |                |  |  |  |  |  |  |
| Kitchen Appl:               |                                  | Bar Fridge,Central Air Conditioner,Dishwasher,Dryer,Garage Control(s),Microwave,Range,Refrigerator,Washer,Wine Refrigerator |                                                                               |                                             |                 |                |  |  |  |  |  |  |
| Int Feat:<br>Utilities:     |                                  | Bar,Built-in Feature                                                                                                        | Bar,Built-in Features,Double Vanity,Kitchen Island,Open Floorplan,See Remarks |                                             |                 |                |  |  |  |  |  |  |
|                             |                                  |                                                                                                                             |                                                                               | Room Information                            |                 |                |  |  |  |  |  |  |
| Room                        |                                  | Level                                                                                                                       | <u>Dimensions</u>                                                             | Room                                        | Level           | Dimensions     |  |  |  |  |  |  |
| Living Room                 |                                  | Main                                                                                                                        | 19`7" x 14`0"                                                                 | Dining Room                                 | Main            | 11`0" x 9`5"   |  |  |  |  |  |  |
| Bedroom - Prin              | mary                             | Main                                                                                                                        | 14`0" x 11`8"                                                                 | Bedroom                                     | Main            | 13`10" x 8`2"  |  |  |  |  |  |  |
| Bedroom                     | -                                | Main                                                                                                                        | 10`5" x 8`0"                                                                  | Game Room                                   | Basement        | 28`11" x 23`1" |  |  |  |  |  |  |
| Bedroom                     |                                  | Basement                                                                                                                    | 9`8" x 8`8"                                                                   | Bedroom                                     | Basement        | 16`4" x 8`8"   |  |  |  |  |  |  |
| 4pc Ensuite ba              | ath                              | Main                                                                                                                        | 11`8" x 4`7"                                                                  | 4pc Bathroom                                | Main            | 8`1" x 5`0"    |  |  |  |  |  |  |
| 3pc Bathroom                |                                  | Basement                                                                                                                    | 11`8" x 5`1"                                                                  | Den                                         | Basement        | 12`5" x 11`2"  |  |  |  |  |  |  |
|                             |                                  |                                                                                                                             | I                                                                             | Legal/Tax/Financial                         |                 |                |  |  |  |  |  |  |