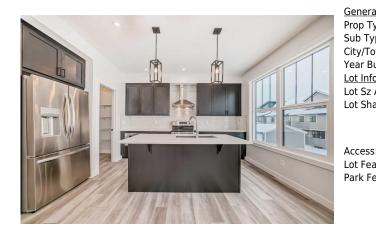

Utilities and Features

| Roof:<br>Heating:<br>Sewer:              | Asphalt Shingle<br>Forced Air,Natural Gas |                                                                                                                                                                                                                     | Construction:<br><b>Wood Frame</b><br>Flooring:                     | Wood Frame                                        |                                   |  |  |  |  |
|------------------------------------------|-------------------------------------------|---------------------------------------------------------------------------------------------------------------------------------------------------------------------------------------------------------------------|---------------------------------------------------------------------|---------------------------------------------------|-----------------------------------|--|--|--|--|
| Ext Feat:                                | Balcony,Playground,Private Entrance       |                                                                                                                                                                                                                     | Carpet,Vinyl Plank<br>Water Source:<br>Fnd/Bsmt:<br>Poured Concrete | Carpet, Vinyl Plank<br>Water Source:<br>Fnd/Bsmt: |                                   |  |  |  |  |
| Kitchen Appl:<br>Int Feat:<br>Utilities: | •                                         | Dishwasher,Dryer,Microwave,Range Hood,Refrigerator,Washer<br>Double Vanity,Kitchen Island,No Animal Home,No Smoking Home,Open Floorplan,Quartz Counters,Recessed Lighting,Storage,Vinyl Windows<br>Room Information |                                                                     |                                                   |                                   |  |  |  |  |
| <u>Room</u><br>Living Room               | <u>Level</u><br>Second                    | <u>Dimensions</u><br>10`11" x 13`5"                                                                                                                                                                                 | <u>Room</u><br>2pc Bathroom                                         | <u>Level</u><br>Second                            | <u>Dimensions</u><br>5`3" x 4`11" |  |  |  |  |
| Kitchen                                  | Second                                    | 15`6" x 8`6"                                                                                                                                                                                                        | Pantry                                                              | Second                                            | 5`6" x 4`0"                       |  |  |  |  |
| Bedroom - Prim                           | -                                         | 12`0" x 11`5"                                                                                                                                                                                                       | Walk-In Closet                                                      | Third                                             | 7`5" x 4`11"                      |  |  |  |  |
| 4pc Ensuite bat                          |                                           | 8`2" x 4`11"                                                                                                                                                                                                        | Laundry                                                             | Third                                             | 5`11" x 3`11"                     |  |  |  |  |
| Bedroom                                  | Third                                     | 10`0" x 8`0"                                                                                                                                                                                                        | Bedroom                                                             | Third                                             | 10`0" x 8`10"                     |  |  |  |  |
| Den<br>Storage                           | Main<br>Basement                          | 10`10" x 9`9"<br>9`7" x 12`9"                                                                                                                                                                                       | Entrance                                                            | Main                                              | 6`11" x 4`9"                      |  |  |  |  |

|                                                 | Legal/Tax/Financial                                                                                                                                                                                                                                                                                                                                                                                                                                                                                                                                                                                                                                                                                                                                                                                                                                                                                                                                                                                                                                                                                                                                                                                                                                                                                                                                                                                                                                                                                                                                                                                                                                                                                                                       |                                                  |  |
|-------------------------------------------------|-------------------------------------------------------------------------------------------------------------------------------------------------------------------------------------------------------------------------------------------------------------------------------------------------------------------------------------------------------------------------------------------------------------------------------------------------------------------------------------------------------------------------------------------------------------------------------------------------------------------------------------------------------------------------------------------------------------------------------------------------------------------------------------------------------------------------------------------------------------------------------------------------------------------------------------------------------------------------------------------------------------------------------------------------------------------------------------------------------------------------------------------------------------------------------------------------------------------------------------------------------------------------------------------------------------------------------------------------------------------------------------------------------------------------------------------------------------------------------------------------------------------------------------------------------------------------------------------------------------------------------------------------------------------------------------------------------------------------------------------|--------------------------------------------------|--|
| Title:<br>Fee Simple<br>Legal Desc:             | Zoning:<br>DC<br>2310435                                                                                                                                                                                                                                                                                                                                                                                                                                                                                                                                                                                                                                                                                                                                                                                                                                                                                                                                                                                                                                                                                                                                                                                                                                                                                                                                                                                                                                                                                                                                                                                                                                                                                                                  |                                                  |  |
| Legui Dese.                                     | Remarks                                                                                                                                                                                                                                                                                                                                                                                                                                                                                                                                                                                                                                                                                                                                                                                                                                                                                                                                                                                                                                                                                                                                                                                                                                                                                                                                                                                                                                                                                                                                                                                                                                                                                                                                   |                                                  |  |
| Pub Rmks:<br>Inclusions:<br>Property Listed By: | Step into a home that's more than just a place to live. It's a space designed to work for you, no matter your stage of life. This brand-new, three-story townhom<br>Alpine Park offers the perfect balance of function, warmth, and modern living. The main floor opens with a versatile den featuring its own private entrance—id<br>for anyone running a home-based business or creating a small rental space. Whether you dream of a quiet home office, a creative studio, or a welcoming spot<br>clients, this space is ready to adapt to your needs. The second floor is where life comes together. The kitchen stands out with its elegant black cabinets, offeri<br>subtle luxury while staying warm and inviting. The open layout connects the kitchen, dining, and living areas, creating a natural flow that's perfect for hosting<br>friends or simply enjoying everyday moments. Upstairs, the primary bedroom includes a walk-in closet and ensuite, designed to offer both comfort and practic<br>Two additional bedrooms provide flexible options, whether for family, guests, or hobbies. A conveniently located laundry area, complete with an included wash<br>and dryer, makes household tasks simple and efficient. The warm finishes throughout the home create a cohesive and welcoming atmosphere, with every deta<br>carefully chosen to balance style and comfort. Alpine Park is more than a neighborhood; it's a place to settle in and enjoy a connected, convenient lifestyle. Wi<br>parks, trails, and quick access to shopping, this home is ready to support your goals—whether you're looking for a space to grow or a community to call your o<br>What will this home mean to you?<br>N/A<br>eXp Realty | eal<br>for<br>ng a<br>ality.<br>her<br>il<br>ith |  |