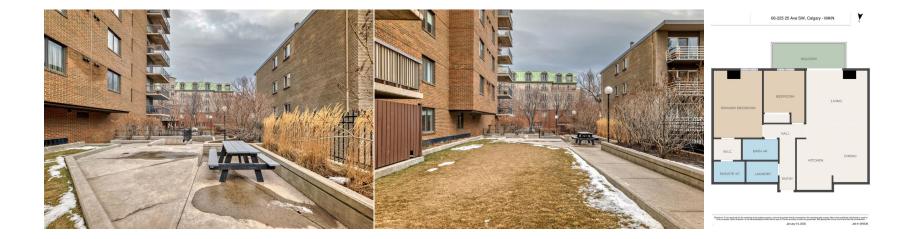

Utilities:

Room Information

| 11`2" x 16`6"  | Entrance                                     | Main                                                                         |                                                                                                                      |
|----------------|----------------------------------------------|------------------------------------------------------------------------------|----------------------------------------------------------------------------------------------------------------------|
|                |                                              | Main                                                                         | 12`5" x 3`8"                                                                                                         |
| 6`6" x 5`1"    | Laundry                                      | Main                                                                         | 4`9" x 6`7"                                                                                                          |
| 7`9" x 5`1"    | Living Room                                  | Main                                                                         | 16`6" x 14`7"                                                                                                        |
| 4`11" x 7`10"  | Dining Room                                  | Main                                                                         | 10`5" x 8`5"                                                                                                         |
| 9`4" x 12`8"   | Balcony                                      | Main                                                                         | 6`0" x 17`4"                                                                                                         |
| 11`11" x 7`10" | -                                            |                                                                              |                                                                                                                      |
|                | 7`9" x 5`1"<br>4`11" x 7`10"<br>9`4" x 12`8" | 7`9" x 5`1" Living Room<br>4`11" x 7`10" Dining Room<br>9`4" x 12`8" Balcony | 7`9" x 5`1" Living Room Main   4`11" x 7`10" Dining Room Main   9`4" x 12`8" Balcony Main   11`11" x 7`10" Main Main |