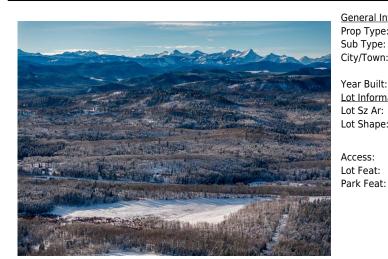

## 162148 1368 Drive, Rural Foothills County TOL 0C5

A2186465 NONE Listing 01/09/25 List Price: **\$949,000** MLS®#: Area:

Status: Active County: **Foothills County** Change: None Association: Fort McMurray

Date:

**General Information** 

Prop Type: Land Sub Type: **Residential Land** 

City/Town: **Rural Foothills** County

Year Built: 0 Lot Information

Lot Sz Ar: 826,333 sqft Lot Shape:

Access: Lot Feat:

<u>Layout</u> Finished Floor Area Beds: Abv Saft: 0 Baths:

Title: Zoning: **Fee Simple** CR

0612484 Legal Desc:

Remarks

Pub Rmks: Incredible opportunity to own a secluded piece of property just minutes from Bragg Creek which backs onto Crown Land. This property has two well, one at 6 gal. a minute & one at 1 gal. a minute. Being under 20 acres, this property is also available for non-Canadian residence. Seller has several proposed plans showing possibility of subdivision into 2, 3, 4, & 6 pieces - allowing for use & enjoyment now & options for the future. Approved area concept plan & proposed waterline info available on request. Electric & gas available to the lot line.