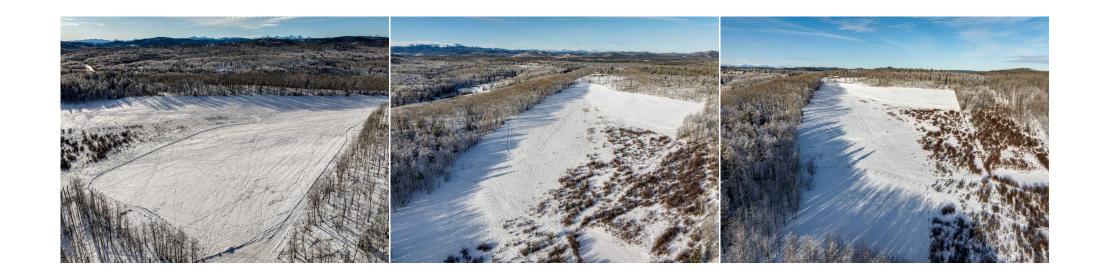

Title: Zoning: **Fee Simple** CR

0612484 Legal Desc:

Remarks

Pub Rmks: Incredible opportunity to own a secluded piece of property just minutes from Bragg Creek which backs onto Crown Land. This property has two well, one at 6 gal. a minute & one at 1 gal. a minute. Being under 20 acres, this property is also available for non-Canadian residence. Seller has several proposed plans showing possibility of subdivision into 2, 3, 4, & 6 pieces - allowing for use & enjoyment now & options for the future. Approved area concept plan & proposed waterline info available on request. Electric & gas available to the lot line.