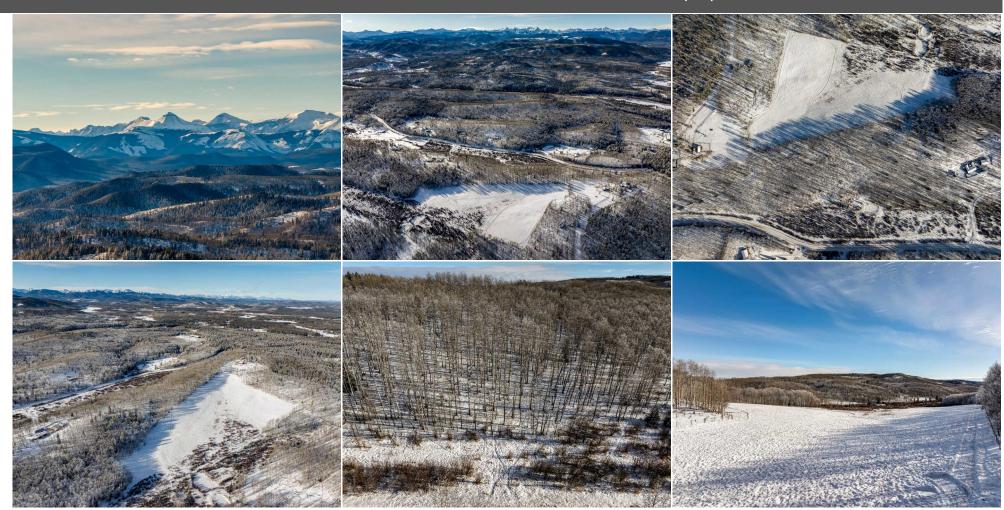

Title: Zoning: **Fee Simple** CR

0612484 Legal Desc:

Remarks

Pub Rmks: Incredible opportunity to own a secluded piece of property just minutes from Bragg Creek which backs onto Crown Land. This property has two well, one at 6 gal. a minute & one at 1 gal. a minute. Being under 20 acres, this property is also available for non-Canadian residence. Seller has several proposed plans showing possibility of subdivision into 2, 3, 4, & 6 pieces - allowing for use & enjoyment now & options for the future. Approved area concept plan & proposed waterline info available on request. Electric & gas available to the lot line.