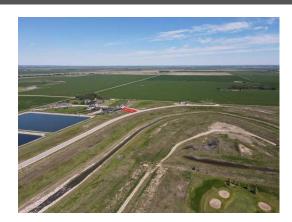

**Room Information** 

Room Level Dimensions Room Level Dimensions
Legal/Tax/Financial

Title: Zoning: Fee Simple R-1

Legal Desc: 2211277

Remarks

Pub Rmks: Build your dream home on this big CORNER lot. This lot is 10025.40 sq ft and measures 63 x 140 feet so allows for lots of room to build a large house with a large

garage. Lakes of Muirfield is a golf course community only 20 minutes east of Calgary This lot is fully serviced so ready to build on.

Inclusions: none

Property Listed By: Royal LePage Benchmark