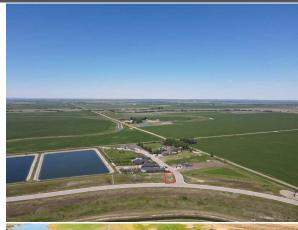

**Room Information** 

Room Level Dimensions Room Level Dimensions
Legal/Tax/Financial

Title: Zoning: Fee Simple R-1

Legal Desc: 2211277

Remarks

Pub Rmks: Build your dream home on this big CORNER lot. This lot is 10025.40 sq ft and measures 63 x 140 feet so allows for lots of room to build a large house with a large

garage. Lakes of Muirfield is a golf course community only 20 minutes east of Calgary This lot is fully serviced so ready to build on.

Inclusions: none

Property Listed By: Royal LePage Benchmark