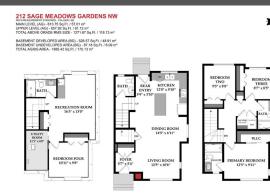

## 212 SAGE MEADOWS Gardens, Calgary T3P 1K3

| MLS®#:<br>Status:                                                                                                                                                                                                                                                                                     | A2186505<br>Pending                                                                                                                                               | Area:<br>County: | Sage Hill<br>Calgary                                            | Listing<br>Date:<br>Change:                                                                                                                          | 01/09/25<br>None                             |                                                                                                                                                           | \$500,000<br>n: Fort McMurray                                                                              |                                                              |            |                                                                   |  |
|-------------------------------------------------------------------------------------------------------------------------------------------------------------------------------------------------------------------------------------------------------------------------------------------------------|-------------------------------------------------------------------------------------------------------------------------------------------------------------------|------------------|-----------------------------------------------------------------|------------------------------------------------------------------------------------------------------------------------------------------------------|----------------------------------------------|-----------------------------------------------------------------------------------------------------------------------------------------------------------|------------------------------------------------------------------------------------------------------------|--------------------------------------------------------------|------------|-------------------------------------------------------------------|--|
|                                                                                                                                                                                                                                                                                                       |                                                                                                                                                                   |                  |                                                                 | General Inf<br>Prop Type:<br>Sub Type:<br>City/Town:<br>Year Built:<br>Lot Informa<br>Lot Sz Ar:<br>Lot Shape:<br>Access:<br>Lot Feat:<br>Park Feat: | ation                                        | Residential<br>Row/Townhouse<br>Calgary<br>2019<br>1,399 sqft                                                                                             | Finished Floor Area<br>Abv Sqft:<br>Low Sqft:<br>Ttl Sqft:<br>t,Conservation,Fruit<br>et Lighting,Yard Lig |                                                              |            | 4 (2 2 )<br>3.5 (3 1)<br>2 Storey<br>1<br>ance Landscape,Interior |  |
| Roof:<br>Heating:<br>Sewer:<br>Ext Feat:<br>Kitchen Ap                                                                                                                                                                                                                                                | Asphalt Shingle<br>Central,Forced Air,Natural Gas<br>Courtyard,Private Entrance,Private Yard,Rain<br>Gutters<br>Dishwasher,Electric Range,Microwave Hood Fan,Refr |                  |                                                                 |                                                                                                                                                      |                                              | Construction:<br>Brick,Cement Fiber Board,Metal Siding ,Wood<br>Frame<br>Flooring:<br>Carpet,Vinyl Plank<br>Water Source:<br>Fnd/Bsmt:<br>Poured Concrete |                                                                                                            |                                                              |            |                                                                   |  |
| Int Feat: Breakfast Bar, Chandelier, Closet Organizers, High Ceilings, Kitchen Island, Low Flow Plumbing Fixtures, Open Floorplan, Quartz Counters, Recessed Lighting, Soaki<br>Tub, Storage, Tankless Hot Water, Vaulted Ceiling(s), Vinyl Windows, Walk-In Closet(s)<br>Utilities: Room Information |                                                                                                                                                                   |                  |                                                                 |                                                                                                                                                      |                                              |                                                                                                                                                           |                                                                                                            |                                                              |            | Recessed Lighting,Soaking                                         |  |
| Foyer<br>Bedroom<br>Bedroom<br>4pc Ensui<br>Game Roo                                                                                                                                                                                                                                                  | Living Room<br>Foyer<br>Bedroom - Primary<br>Bedroom<br>4pc Ensuite bath<br>Game Room                                                                             |                  | Level<br>Main<br>Main<br>Upper<br>Basement<br>Upper<br>Basement |                                                                                                                                                      | <u>s</u><br>0`6"<br>↓"<br>`11"<br>5"<br>3`0" | Room<br>Kitchen<br>2pc Bath<br>Bedroom<br>Laundry<br>4pc Bath<br>3pc Bath                                                                                 | า<br>iroom<br>iroom                                                                                        | Level<br>Main<br>Main<br>Upper<br>Upper<br>Upper<br>Basement | 12`<br>9`5 | nensions<br>0" x 9`10"<br>" x 8`8"                                |  |
| Bedroom<br>Furnace/l                                                                                                                                                                                                                                                                                  | Utility Room                                                                                                                                                      |                  | Basement 10`11" x 9`8"   Basement 11`1" x 6`0"                  |                                                                                                                                                      |                                              | Dining R                                                                                                                                                  | oom                                                                                                        | Main                                                         | 14`        | 5" x 6`11"                                                        |  |

| Legal/Tax/Financial                             |                                                                                                                                                                                                                                                                                                                                                                                                                                                                                                                                                                                                                                                                                                                                                                                                                                                                                                                                                                                                                                                                                                                                                                                                                                                                                                                                                                                                                                                                                                                                                                                                                                                                                                            |                                                            |                       |  |  |  |  |  |
|-------------------------------------------------|------------------------------------------------------------------------------------------------------------------------------------------------------------------------------------------------------------------------------------------------------------------------------------------------------------------------------------------------------------------------------------------------------------------------------------------------------------------------------------------------------------------------------------------------------------------------------------------------------------------------------------------------------------------------------------------------------------------------------------------------------------------------------------------------------------------------------------------------------------------------------------------------------------------------------------------------------------------------------------------------------------------------------------------------------------------------------------------------------------------------------------------------------------------------------------------------------------------------------------------------------------------------------------------------------------------------------------------------------------------------------------------------------------------------------------------------------------------------------------------------------------------------------------------------------------------------------------------------------------------------------------------------------------------------------------------------------------|------------------------------------------------------------|-----------------------|--|--|--|--|--|
| Condo Fee:<br><b>\$274</b>                      |                                                                                                                                                                                                                                                                                                                                                                                                                                                                                                                                                                                                                                                                                                                                                                                                                                                                                                                                                                                                                                                                                                                                                                                                                                                                                                                                                                                                                                                                                                                                                                                                                                                                                                            | Title:<br><b>Fee Simple</b><br>Fee Freq:<br><b>Monthly</b> | Zoning:<br><b>M-1</b> |  |  |  |  |  |
| Legal Desc:                                     | 1812252                                                                                                                                                                                                                                                                                                                                                                                                                                                                                                                                                                                                                                                                                                                                                                                                                                                                                                                                                                                                                                                                                                                                                                                                                                                                                                                                                                                                                                                                                                                                                                                                                                                                                                    | ,                                                          | Remarks               |  |  |  |  |  |
| Pub Rmks:<br>Inclusions:<br>Property Listed By: | Jewel of a Deal!!! *HOT PRICE UNDER \$500K* Quick March 2025 possession date. Convenient Sage Hill Location! Steps away from the parks, pathways, schools, shopping, soccer, skate park, transit, and the major expressways. An excellent fully developed URBAN STYLE HOME with many upgraded features & meticulously crafted - Truly a dream home. This family approved fully "end unit" home features 3 bedrooms up and one down, 4 bathrooms, parking and a private west facing rear yard with a patio, partially fenced for your privacy. Check out the 3D tour, hi-res photos and floors plans. With 1885+ square feet of living space this home is one of the most popular plans in the community! The main floor area is very bright & open with extra side wall windows with more views. The main living areas hav also been upgraded with 9' ceilings, laminate floors and quiet carpet in the bedrooms and staircases. The Kitchen features light wood style cabinet doors, white Quartz counter tops, subway tile, central island and stainless steel under mount sink with window above & upgraded stainless steel appliances. The main primary bedroom is also large with high vaulted ceilings, a walk in closet and your own 4 piece ensuite. In-suite storage & upper laundry. The other two spare bedrooms are oversized and both include closets. The lower level is fully finished with a fourth bedroom, wet bar, recreation room, storage and a full bathroom. The condo also comes with one parking stall and extra visitor parking stalls are close by for your guests very convenient! Call your friendly REALTOR(R) to book a viewing! Rods - window coverings Jayman Realty Inc. |                                                            |                       |  |  |  |  |  |