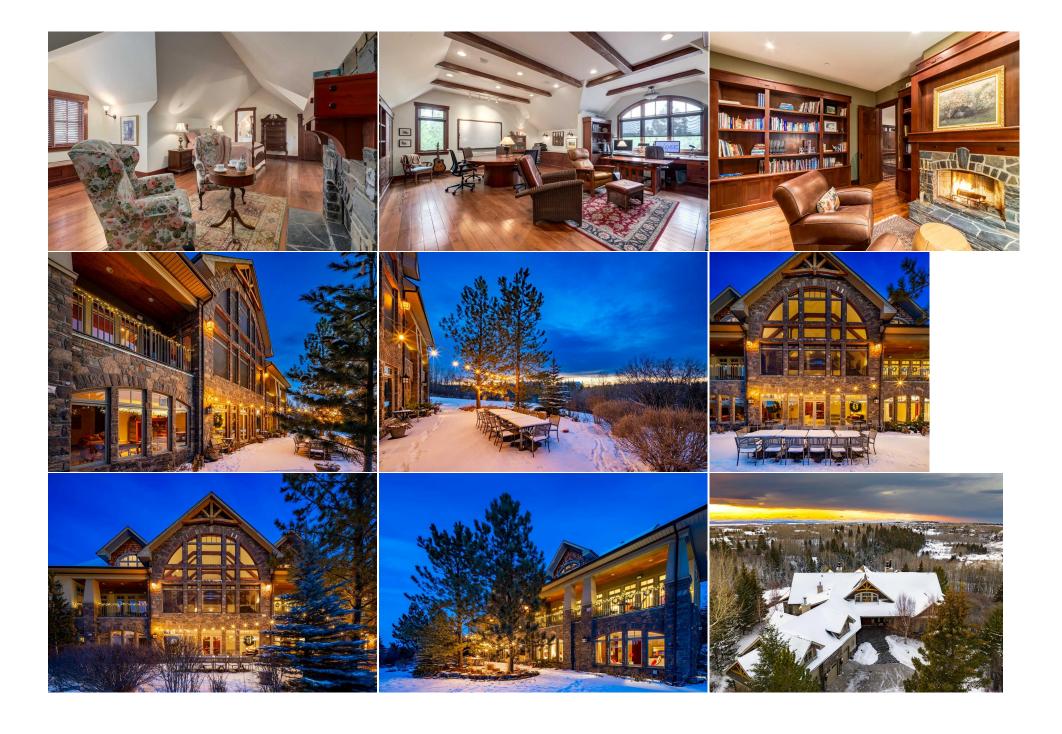

| 4pc Ensuite bath Office Game Room 2pc Bathroom 4pc Bathroom Bedroom Den Family Room Storage Furnace/Utility Room Wine Cellar | Upper Upper Upper Lower Lower Lower Lower Lower Lower Lower Lower Lower                                                                                                                                                                                                                                                                                                                                                                                                                                                                                                                                                                                                                                                                                                                                                                                                                                                                                                                                                                                                                                                                                                                                                                                                                                                                                                                                                                                                                                                                                                                                                                                                                                                                                                                                                                                                                                                                                                                                                                                                                                                        | 0`0" x 0`0" 14`10" x 12`5" 13`4" x 35`7" 0`0" x 0`0" 0`0" x 0`0" 21`3" x 17`0" 17`0" x 19`0" 22`11" x 28`7" 4`8" x 8`8" 14`9" x 10`10" 7`11" x 8`4" | Office Bedroom - Primary 1pc Bathroom 3pc Ensuite bath Other Bedroom Dining Room Mud Room Media Room Furnace/Utility Room | Upper Upper Lower Lower Lower Lower Lower Lower Lower Lower | 28`0" x 25`7" 30`0" x 24`0" 0`0" x 0`0" 0`0" x 0`0" 12`7" x 15`10" 16`10" x 14`5" 17`5" x 11`6" 13`8" x 16`3" 12`6" x 17`10" 14`4" x 15`1" |  |  |  |  |
|------------------------------------------------------------------------------------------------------------------------------|--------------------------------------------------------------------------------------------------------------------------------------------------------------------------------------------------------------------------------------------------------------------------------------------------------------------------------------------------------------------------------------------------------------------------------------------------------------------------------------------------------------------------------------------------------------------------------------------------------------------------------------------------------------------------------------------------------------------------------------------------------------------------------------------------------------------------------------------------------------------------------------------------------------------------------------------------------------------------------------------------------------------------------------------------------------------------------------------------------------------------------------------------------------------------------------------------------------------------------------------------------------------------------------------------------------------------------------------------------------------------------------------------------------------------------------------------------------------------------------------------------------------------------------------------------------------------------------------------------------------------------------------------------------------------------------------------------------------------------------------------------------------------------------------------------------------------------------------------------------------------------------------------------------------------------------------------------------------------------------------------------------------------------------------------------------------------------------------------------------------------------|-----------------------------------------------------------------------------------------------------------------------------------------------------|---------------------------------------------------------------------------------------------------------------------------|-------------------------------------------------------------|--------------------------------------------------------------------------------------------------------------------------------------------|--|--|--|--|
|                                                                                                                              | Legal/ tax/t manetal                                                                                                                                                                                                                                                                                                                                                                                                                                                                                                                                                                                                                                                                                                                                                                                                                                                                                                                                                                                                                                                                                                                                                                                                                                                                                                                                                                                                                                                                                                                                                                                                                                                                                                                                                                                                                                                                                                                                                                                                                                                                                                           |                                                                                                                                                     |                                                                                                                           |                                                             |                                                                                                                                            |  |  |  |  |
| Condo Fee:<br><b>\$260</b>                                                                                                   |                                                                                                                                                                                                                                                                                                                                                                                                                                                                                                                                                                                                                                                                                                                                                                                                                                                                                                                                                                                                                                                                                                                                                                                                                                                                                                                                                                                                                                                                                                                                                                                                                                                                                                                                                                                                                                                                                                                                                                                                                                                                                                                                | Title:<br><b>Fee Simple</b><br>Fee Freq:<br><b>Monthly</b>                                                                                          |                                                                                                                           | Zoning:<br>DC13                                             |                                                                                                                                            |  |  |  |  |
| Legal Desc:                                                                                                                  | 9813459                                                                                                                                                                                                                                                                                                                                                                                                                                                                                                                                                                                                                                                                                                                                                                                                                                                                                                                                                                                                                                                                                                                                                                                                                                                                                                                                                                                                                                                                                                                                                                                                                                                                                                                                                                                                                                                                                                                                                                                                                                                                                                                        | •                                                                                                                                                   | Remarks                                                                                                                   |                                                             |                                                                                                                                            |  |  |  |  |
| Pub Rmks:  Inclusions: Property Listed By:                                                                                   | Welcome to this one-of-a-kind architectural masterpiece in the award-winning community of Elbow Valley. The Arts & Crafts designed family home is situated on two acres of treed property backing onto a 50-acre wooded reserve and creek, twenty minutes from downtown Calgary. The discerning buyer will appreciate the carefully curated elements of this property including reclaimed timbers, beams and floors, local artisan metal work from artist Alex Caldwell, and Rundle rock masonry completed by the same generational family business who worked on the Banff Springs Hotel. A private tree lined driveway opens onto the well maintained 9400 sq ft. home with an oversized heated garage, surrounded by mature trees, a beautiful, landscaped yard, and extensive rundle rock work on all sides of the home. The interior is equally as striking with slate, limestone, and 100+ year old fir covering the majority of the home's floors, an abundance of natural light, and quality craftsmanship throughout. The living room features 26 foot vaulted & beamed ceilings, custom made light fixtures, plenty of seating around one of seven wood burning masonry fireplaces, and stunning floor to ceiling windows. The Chef's kitchen features high-end appliances, custom cabinetry, several working spaces & a fireplace. Just off the kitchen is a multi-purpose room set up with functional workspaces, extensive built-ins, laundry facilities, hobby space and a butler's pantry. The main floor master wing consists of a library with Greene & Greene fir detailing and a fireplace, sleeping room, gym, dressing room and luxurious ensuite. Enjoy your coffee in the morning sun on the east facing patio or unwind at the end of the day on the west facing deck(s). The main floor is supported with steel I-beams, interfaced with concrete for stability and noise reduction. Upstairs is the executive office complete with a workspace, built-ins, board table, fireplace, and bar. Additionally, there is another bedroom including a walk-in closest and self-contained 4 pc. ensuite. Des |                                                                                                                                                     |                                                                                                                           |                                                             |                                                                                                                                            |  |  |  |  |