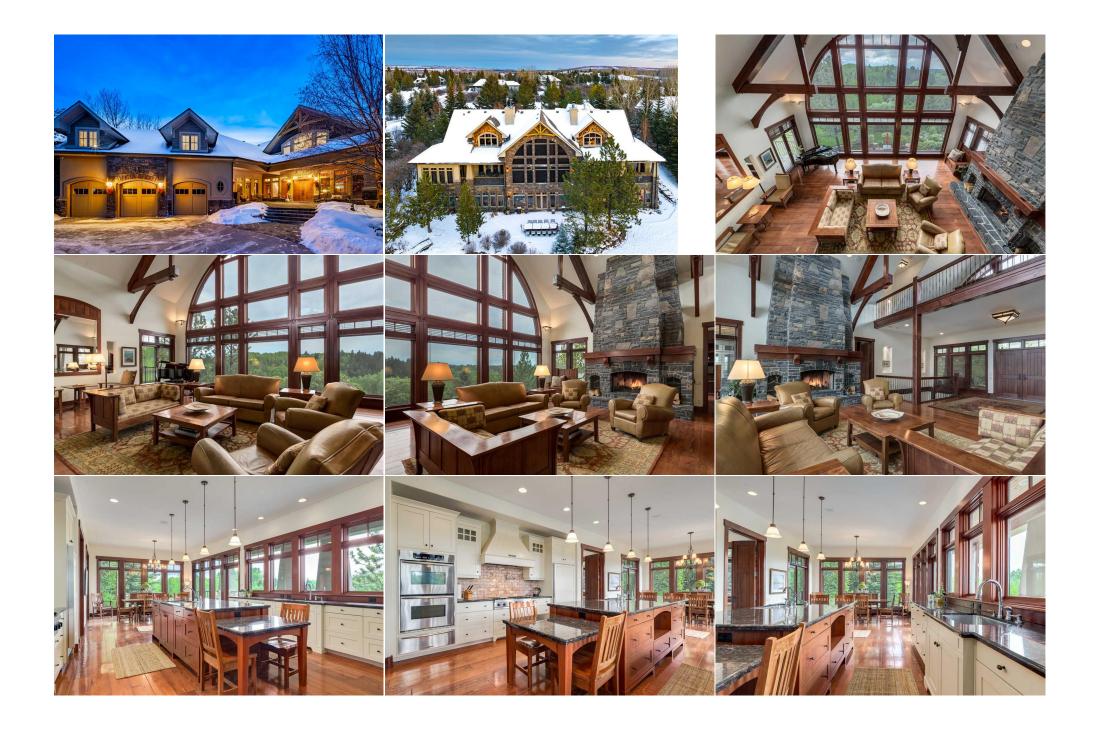

## 32 WOLFWILLOW Ridge, Rural Rocky View County T3Z 2Z4

MLS®#: **A2186509** Area: **Elbow Valley** Listing **01/09/25** List Price: **\$3,995,000** 

Status: Active County: Rocky View County Change: None Association: Fort McMurray

| 4pc Ensuite bath Office Game Room 2pc Bathroom 4pc Bathroom Bedroom Den Family Room Storage Furnace/Utility Room Wine Cellar | Upper Upper Upper Lower Lower Lower Lower Lower Lower Lower Lower Lower                                                                                                                                                                                                                                                                                                                                                                                                                                                                                                                                                                                                                                                                                                                                                                                                                                                                                                                                                                                                                                                                                                                                                                                                                                                                                                                                                                                                                                                                                                                                                                                                                                                                                                                                                                                                                                                                                                                                                                                                                                                        | 0`0" x 0`0" 14`10" x 12`5" 13`4" x 35`7" 0`0" x 0`0" 0`0" x 0`0" 21`3" x 17`0" 17`0" x 19`0" 22`11" x 28`7" 4`8" x 8`8" 14`9" x 10`10" 7`11" x 8`4" | Office Bedroom - Primary 1pc Bathroom 3pc Ensuite bath Other Bedroom Dining Room Mud Room Media Room Furnace/Utility Room | Upper Upper Lower Lower Lower Lower Lower Lower Lower Lower | 28`0" x 25`7" 30`0" x 24`0" 0`0" x 0`0" 0`0" x 0`0" 12`7" x 15`10" 16`10" x 14`5" 17`5" x 11`6" 13`8" x 16`3" 12`6" x 17`10" 14`4" x 15`1" |  |  |  |  |
|------------------------------------------------------------------------------------------------------------------------------|--------------------------------------------------------------------------------------------------------------------------------------------------------------------------------------------------------------------------------------------------------------------------------------------------------------------------------------------------------------------------------------------------------------------------------------------------------------------------------------------------------------------------------------------------------------------------------------------------------------------------------------------------------------------------------------------------------------------------------------------------------------------------------------------------------------------------------------------------------------------------------------------------------------------------------------------------------------------------------------------------------------------------------------------------------------------------------------------------------------------------------------------------------------------------------------------------------------------------------------------------------------------------------------------------------------------------------------------------------------------------------------------------------------------------------------------------------------------------------------------------------------------------------------------------------------------------------------------------------------------------------------------------------------------------------------------------------------------------------------------------------------------------------------------------------------------------------------------------------------------------------------------------------------------------------------------------------------------------------------------------------------------------------------------------------------------------------------------------------------------------------|-----------------------------------------------------------------------------------------------------------------------------------------------------|---------------------------------------------------------------------------------------------------------------------------|-------------------------------------------------------------|--------------------------------------------------------------------------------------------------------------------------------------------|--|--|--|--|
|                                                                                                                              | Legal/ tax/t manetal                                                                                                                                                                                                                                                                                                                                                                                                                                                                                                                                                                                                                                                                                                                                                                                                                                                                                                                                                                                                                                                                                                                                                                                                                                                                                                                                                                                                                                                                                                                                                                                                                                                                                                                                                                                                                                                                                                                                                                                                                                                                                                           |                                                                                                                                                     |                                                                                                                           |                                                             |                                                                                                                                            |  |  |  |  |
| Condo Fee:<br><b>\$260</b>                                                                                                   |                                                                                                                                                                                                                                                                                                                                                                                                                                                                                                                                                                                                                                                                                                                                                                                                                                                                                                                                                                                                                                                                                                                                                                                                                                                                                                                                                                                                                                                                                                                                                                                                                                                                                                                                                                                                                                                                                                                                                                                                                                                                                                                                | Title:<br><b>Fee Simple</b><br>Fee Freq:<br><b>Monthly</b>                                                                                          |                                                                                                                           | Zoning:<br>DC13                                             |                                                                                                                                            |  |  |  |  |
| Legal Desc:                                                                                                                  | 9813459                                                                                                                                                                                                                                                                                                                                                                                                                                                                                                                                                                                                                                                                                                                                                                                                                                                                                                                                                                                                                                                                                                                                                                                                                                                                                                                                                                                                                                                                                                                                                                                                                                                                                                                                                                                                                                                                                                                                                                                                                                                                                                                        | •                                                                                                                                                   | Remarks                                                                                                                   |                                                             |                                                                                                                                            |  |  |  |  |
| Pub Rmks:  Inclusions: Property Listed By:                                                                                   | Welcome to this one-of-a-kind architectural masterpiece in the award-winning community of Elbow Valley. The Arts & Crafts designed family home is situated on two acres of treed property backing onto a 50-acre wooded reserve and creek, twenty minutes from downtown Calgary. The discerning buyer will appreciate the carefully curated elements of this property including reclaimed timbers, beams and floors, local artisan metal work from artist Alex Caldwell, and Rundle rock masonry completed by the same generational family business who worked on the Banff Springs Hotel. A private tree lined driveway opens onto the well maintained 9400 sq ft. home with an oversized heated garage, surrounded by mature trees, a beautiful, landscaped yard, and extensive rundle rock work on all sides of the home. The interior is equally as striking with slate, limestone, and 100+ year old fir covering the majority of the home's floors, an abundance of natural light, and quality craftsmanship throughout. The living room features 26 foot vaulted & beamed ceilings, custom made light fixtures, plenty of seating around one of seven wood burning masonry fireplaces, and stunning floor to ceiling windows. The Chef's kitchen features high-end appliances, custom cabinetry, several working spaces & a fireplace. Just off the kitchen is a multi-purpose room set up with functional workspaces, extensive built-ins, laundry facilities, hobby space and a butler's pantry. The main floor master wing consists of a library with Greene & Greene fir detailing and a fireplace, sleeping room, gym, dressing room and luxurious ensuite. Enjoy your coffee in the morning sun on the east facing patio or unwind at the end of the day on the west facing deck(s). The main floor is supported with steel I-beams, interfaced with concrete for stability and noise reduction. Upstairs is the executive office complete with a workspace, built-ins, board table, fireplace, and bar. Additionally, there is another bedroom including a walk-in closest and self-contained 4 pc. ensuite. Des |                                                                                                                                                     |                                                                                                                           |                                                             |                                                                                                                                            |  |  |  |  |