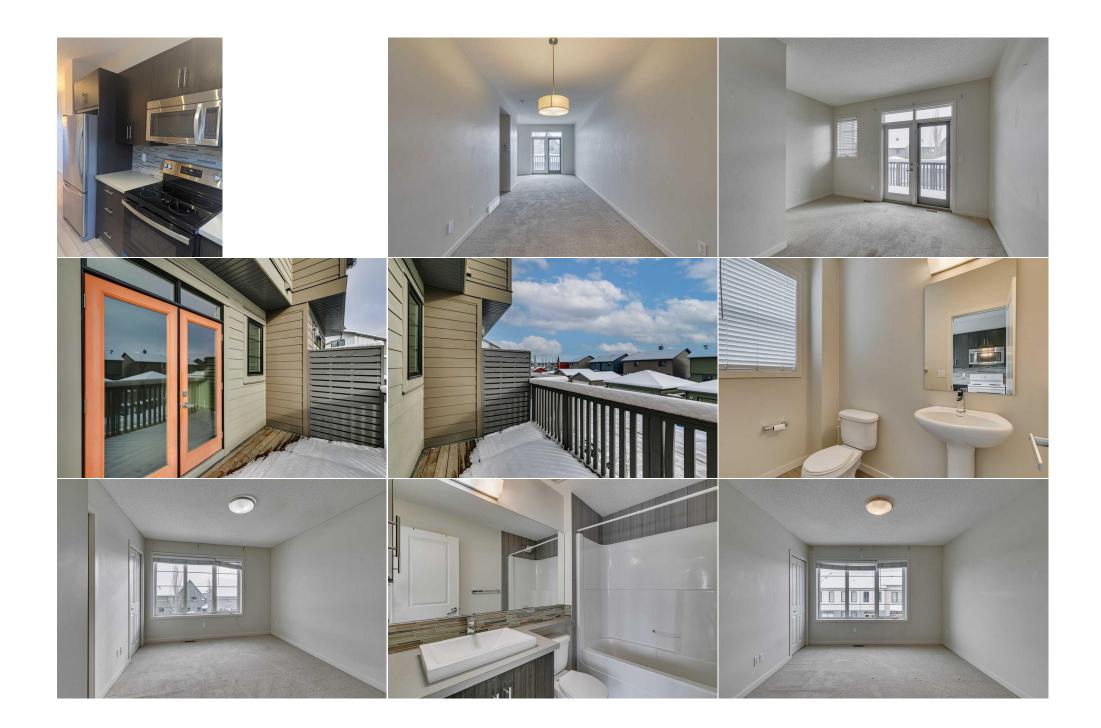

Back Lane,Street Lighting,Rectangular Lot Double Garage Attached,Parking Pad,Tandem

Utilities and Features

| Roof:<br>Heating:<br>Sewer:                                          | Asphalt Shingle<br>Forced Air,Natural Gas                                                                                                                                 |                                                                                            | Construction:<br>Wood Frame<br>Flooring:                                                                   | Wood Frame                                              |                                                                                           |  |  |  |
|----------------------------------------------------------------------|---------------------------------------------------------------------------------------------------------------------------------------------------------------------------|--------------------------------------------------------------------------------------------|------------------------------------------------------------------------------------------------------------|---------------------------------------------------------|-------------------------------------------------------------------------------------------|--|--|--|
| Ext Feat:                                                            | Balcony                                                                                                                                                                   |                                                                                            | Carper,Hardwood<br>Water Source:<br>Fnd/Bsmt:<br>Poured Concrete                                           |                                                         |                                                                                           |  |  |  |
| Kitchen Appl:<br>Int Feat:<br>Utilities:                             | Dishwasher,Electric Range,Microwave Hood Fan,Refrigerator,Washer/Dryer,Window Coverings<br>Breakfast Bar,High Ceilings,Open Floorplan,Quartz Counters<br>Room Information |                                                                                            |                                                                                                            |                                                         |                                                                                           |  |  |  |
| Room<br>Kitchen<br>Living Room<br>Laundry<br>Bedroom<br>4pc Bathroom | <u>Level</u><br>Main<br>Main<br>Second<br>Second<br>Second                                                                                                                | Dimensions<br>14`0" x 8`6"<br>13`6" x 13`0"<br>3`6" x 3`6"<br>11`4" x 11`0"<br>7`8" x 5`6" | Room<br>Dining Room<br>Balcony<br>Bedroom - Primary<br>2pc Bathroom<br>4pc Bathroom<br>Legal/Tax/Financial | <u>Level</u><br>Main<br>Main<br>Second<br>Main<br>Third | Dimensions<br>10`0" x 9`0"<br>13`0" x 7`6"<br>12`0" x 11`0"<br>7`8" x 4`0"<br>7`8" x 5`0" |  |  |  |

| Condo Fee:<br><b>\$353</b>                      | Title:<br><b>Fee Simple</b><br>Fee Freq:<br><b>Monthly</b>                                                                                                                                                                                                                                                                                 | Zoning:<br>M-1                                                                                                                                                                                                                                                                                                                                                                                                                                                                                                                                                                                                                                                                                                   |
|-------------------------------------------------|--------------------------------------------------------------------------------------------------------------------------------------------------------------------------------------------------------------------------------------------------------------------------------------------------------------------------------------------|------------------------------------------------------------------------------------------------------------------------------------------------------------------------------------------------------------------------------------------------------------------------------------------------------------------------------------------------------------------------------------------------------------------------------------------------------------------------------------------------------------------------------------------------------------------------------------------------------------------------------------------------------------------------------------------------------------------|
| Legal Desc:                                     | 1312375                                                                                                                                                                                                                                                                                                                                    | lemarks                                                                                                                                                                                                                                                                                                                                                                                                                                                                                                                                                                                                                                                                                                          |
| Pub Rmks:<br>Inclusions:<br>Property Listed By: | functionality, and comfort! This home has an open-concept des<br>French doors open up onto a sunny, south-facing balcony, perf<br>seamlessly to the living room, filled with natural light from larg<br>Upstairs, you'll find two spacious bedrooms, each thoughtfully<br>to the double tandem garage, you'll have the flexibility to acco | 12-2:30PM** Welcome to this 2-bedroom, 2.5-bathroom townhouse that perfectly combines<br>ign, featuring a kitchen with a breakfast bar, ample cabinetry, a new stove, and quartz countertops.<br>ect for enjoying your morning coffee or unwinding after a long day. The dining area connects<br>ge windows. A conveniently placed two-piece bathroom is an added feature on the main level.<br>designed with a full ensuite bathroom, offering ease and privacy. With a full parking pad in addition<br>mmodate vehicles or use the extra space for a workshop, hobbies and storage. Located in the sought-<br>Gates of Walden shopping center, where you'll find all your favorite amenities. Come and see why |