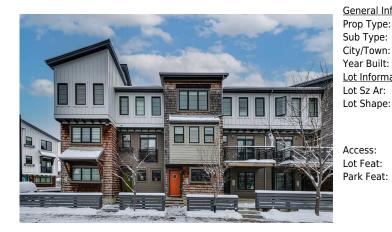

## 526 WALDEN Circle, Calgary T2X 0Y4

| MLS®#:  | A2186529 | Area:   | Walden  | Listing<br>Date: | 01/10/25 | List Price: <b>\$419,900</b> |
|---------|----------|---------|---------|------------------|----------|------------------------------|
| Status: | Active   | County: | Calgary | Change:          | None     | Association: Fort McMurray   |

| neral Information | -             |                   |       | DOM           |           |
|-------------------|---------------|-------------------|-------|---------------|-----------|
| р Туре:           | Residential   |                   |       | 12            |           |
| Туре:             | Row/Townhouse |                   |       | <u>Layout</u> |           |
| /Town:            | Calgary       | Finished Floor Ar | ea    | Beds:         | 2 (2 )    |
| r Built:          | 2013          | Abv Sqft:         | 1,249 | Baths:        | 2.5 (2 1) |
| Information       |               | Low Sqft:         |       | Style:        | Townhouse |
| Sz Ar:            | 1,033 sqft    | Ttl Sqft:         | 1,249 |               |           |
| Shape:            |               |                   |       | Parking       |           |
|                   |               |                   |       |               | -         |
|                   |               |                   |       | Ttl Park:     | 3         |
|                   |               |                   |       | Garage Sz:    | 2         |
| ess:              |               |                   |       |               |           |
|                   |               |                   |       |               |           |