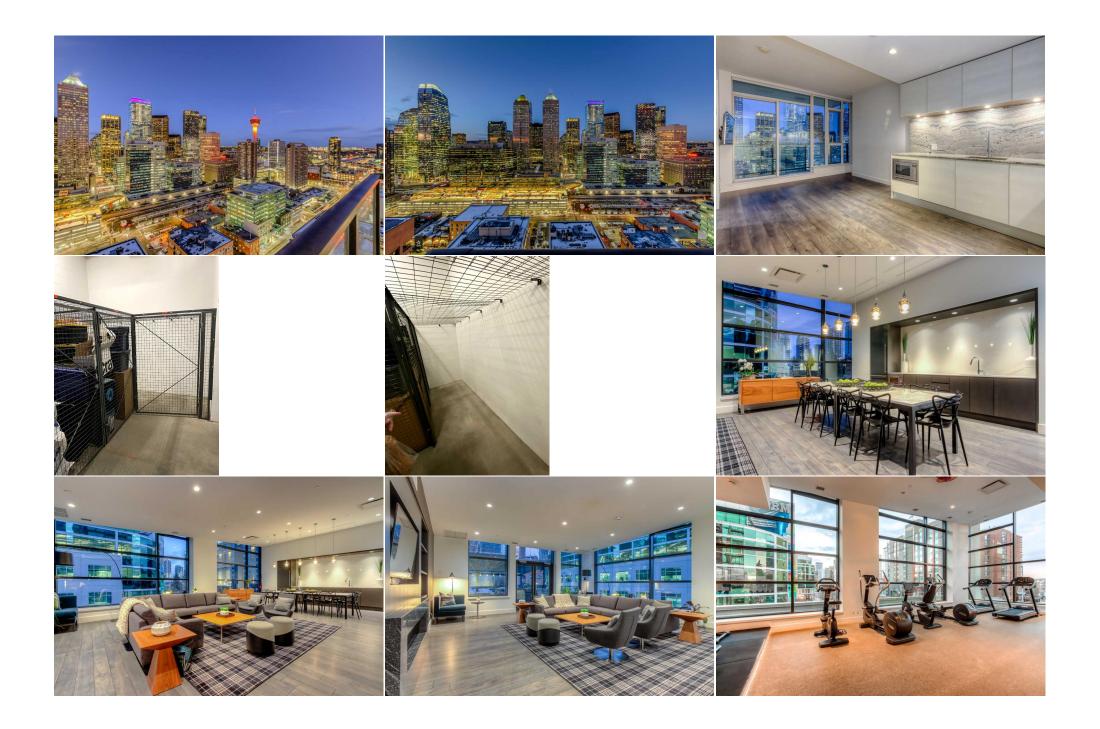

Condo Fee:

| \$360                                           | Fee Simple<br>Fee Freq:                                                                                                                                                                                                                                                                                                                                                                                                                                                                                                                                                                        | CC-X                                                                                                                                                                                                                                                                                                                                                                                                                                                                                                                                                                                                                                                                                                                                                                                                                                                                                                                                                                                                                                                                                                                                                                                                |  |  |
|-------------------------------------------------|------------------------------------------------------------------------------------------------------------------------------------------------------------------------------------------------------------------------------------------------------------------------------------------------------------------------------------------------------------------------------------------------------------------------------------------------------------------------------------------------------------------------------------------------------------------------------------------------|-----------------------------------------------------------------------------------------------------------------------------------------------------------------------------------------------------------------------------------------------------------------------------------------------------------------------------------------------------------------------------------------------------------------------------------------------------------------------------------------------------------------------------------------------------------------------------------------------------------------------------------------------------------------------------------------------------------------------------------------------------------------------------------------------------------------------------------------------------------------------------------------------------------------------------------------------------------------------------------------------------------------------------------------------------------------------------------------------------------------------------------------------------------------------------------------------------|--|--|
| Legal Desc:                                     | Monthly<br>1811544                                                                                                                                                                                                                                                                                                                                                                                                                                                                                                                                                                             | Remarks                                                                                                                                                                                                                                                                                                                                                                                                                                                                                                                                                                                                                                                                                                                                                                                                                                                                                                                                                                                                                                                                                                                                                                                             |  |  |
| Pub Rmks:<br>Inclusions:<br>Property Listed By: | the sought-after Park Point building, right across from Centr<br>sanctuary that combines sleek design with unmatched conve-<br>premium cabinetry, stone counter tops, ample storage, and<br>can soak in the vibrant city views day and night. Inside, you<br>central A/C, and stacked in-suite laundry. A dedicated storage<br>of world-class amenities, including a fully equipped fitness of<br>the convenience of concierge service. Every element of this<br>sophistication. This prime location offers unparalleled conve-<br>stroll to the bustling energy of 17th Avenue or the dynamic | t. Discover the ultimate in modern downtown living with this stunning 1-bedroom, 1-bathroom condo in<br>ral Memorial Park. Offering breathtaking city views that stretch for miles, this home is an urban<br>enience. The open-concept design is both functional and elegant, featuring a sleek kitchen outfitted with<br>high-end appliances. The bright and airy living space flows effortlessly to your private patio where you<br>Il find the perfect blend of comfort and functionality, with 9-foot ceilings, modern laminate flooring,<br>ge locker provides added space, making organization effortless. Park Point redefines luxury with a suite<br>entre, sophisticated social lounges, zen garden, guest suites for your visitors, secure bike storage, and<br>building is crafted to enhance your lifestyle, with bright, modern finishes that exude elegance and<br>nience, with a wealth of restaurants, vibrant nightlife, and shopping just steps away. Enjoy a short<br>offerings of Calgary's downtown core. Whether you're looking for a vibrant downtown retreat or an<br>on't miss your chance to experience elevated urban living at its finest. Contact us today to schedule |  |  |