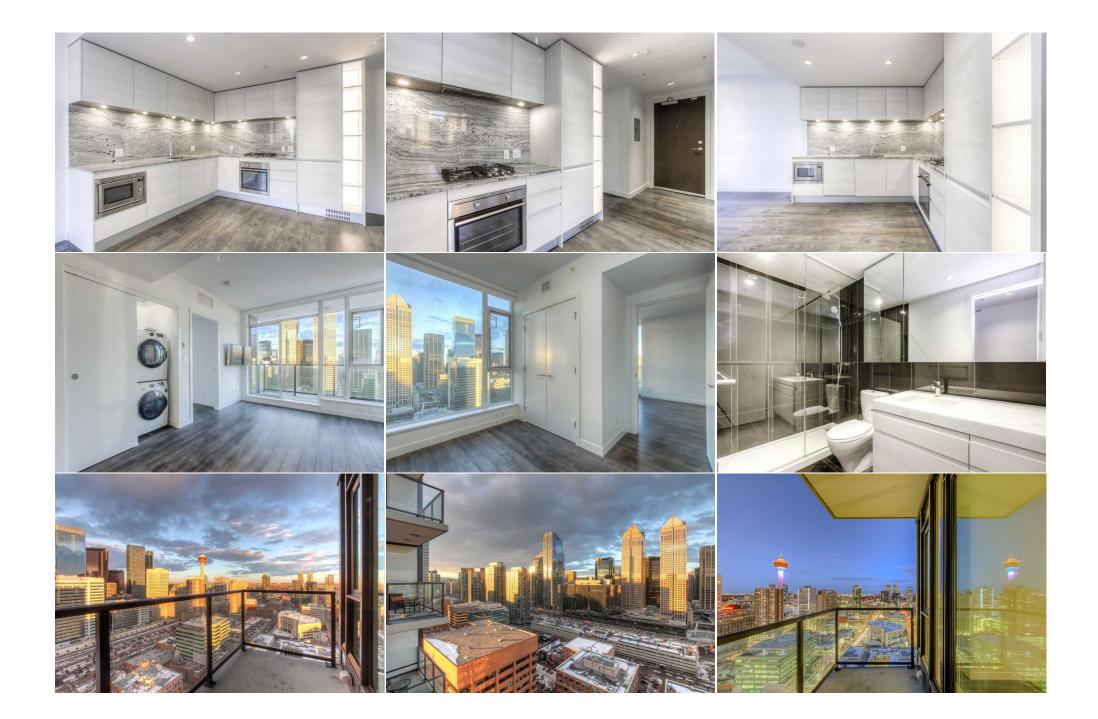

Condo Fee:

| \$360                                           | Fee Simple<br>Fee Freq:                                                                                                                                                                                                                                                                                                                                                                                                                                                                                                                                                                        | CC-X                                                                                                                                                                                                                                                                                                                                                                                                                                                                                                                                                                                                                                                                                                                                                                                                                                                                                                                                                                                                                                                                                                                                                                                                |  |  |
|-------------------------------------------------|------------------------------------------------------------------------------------------------------------------------------------------------------------------------------------------------------------------------------------------------------------------------------------------------------------------------------------------------------------------------------------------------------------------------------------------------------------------------------------------------------------------------------------------------------------------------------------------------|-----------------------------------------------------------------------------------------------------------------------------------------------------------------------------------------------------------------------------------------------------------------------------------------------------------------------------------------------------------------------------------------------------------------------------------------------------------------------------------------------------------------------------------------------------------------------------------------------------------------------------------------------------------------------------------------------------------------------------------------------------------------------------------------------------------------------------------------------------------------------------------------------------------------------------------------------------------------------------------------------------------------------------------------------------------------------------------------------------------------------------------------------------------------------------------------------------|--|--|
| Legal Desc:                                     | Monthly<br>1811544                                                                                                                                                                                                                                                                                                                                                                                                                                                                                                                                                                             | Remarks                                                                                                                                                                                                                                                                                                                                                                                                                                                                                                                                                                                                                                                                                                                                                                                                                                                                                                                                                                                                                                                                                                                                                                                             |  |  |
| Pub Rmks:<br>Inclusions:<br>Property Listed By: | the sought-after Park Point building, right across from Centr<br>sanctuary that combines sleek design with unmatched conve-<br>premium cabinetry, stone counter tops, ample storage, and<br>can soak in the vibrant city views day and night. Inside, you<br>central A/C, and stacked in-suite laundry. A dedicated storage<br>of world-class amenities, including a fully equipped fitness of<br>the convenience of concierge service. Every element of this<br>sophistication. This prime location offers unparalleled conve-<br>stroll to the bustling energy of 17th Avenue or the dynamic | t. Discover the ultimate in modern downtown living with this stunning 1-bedroom, 1-bathroom condo in<br>ral Memorial Park. Offering breathtaking city views that stretch for miles, this home is an urban<br>enience. The open-concept design is both functional and elegant, featuring a sleek kitchen outfitted with<br>high-end appliances. The bright and airy living space flows effortlessly to your private patio where you<br>Il find the perfect blend of comfort and functionality, with 9-foot ceilings, modern laminate flooring,<br>ge locker provides added space, making organization effortless. Park Point redefines luxury with a suite<br>entre, sophisticated social lounges, zen garden, guest suites for your visitors, secure bike storage, and<br>building is crafted to enhance your lifestyle, with bright, modern finishes that exude elegance and<br>nience, with a wealth of restaurants, vibrant nightlife, and shopping just steps away. Enjoy a short<br>offerings of Calgary's downtown core. Whether you're looking for a vibrant downtown retreat or an<br>on't miss your chance to experience elevated urban living at its finest. Contact us today to schedule |  |  |