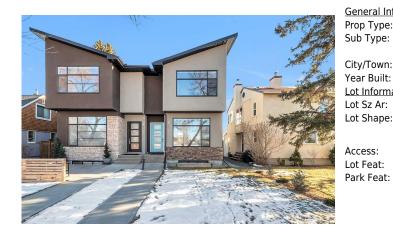

## 1104A REGENT Crescent, Calgary T2E5J7

| MLS®#:  | A2186563 | Area:   | Renfrew | Listing<br>Date: | 01/10/25       | List Price: <b>\$915,000</b> |
|---------|----------|---------|---------|------------------|----------------|------------------------------|
| Status: | Active   | County: | Calgary | Change:          | -\$10k, 31-Jan | Association: Fort McMurray   |

| ral Information  |                  |                     |                     | DOM                                       |                       |
|------------------|------------------|---------------------|---------------------|-------------------------------------------|-----------------------|
| Туре:            | Residential      |                     |                     | 22                                        |                       |
| ype:             | Semi Detached    | (Half               |                     | <u>Layout</u>                             |                       |
|                  | Duplex)          | Finished Floor Ar   | ea                  | Beds:                                     | 4(31)                 |
| own:             | Calgary          | Abv Sqft:           | 1,793               | Baths:                                    | 3.5 (3 1)             |
| Built:           | 2014             | Low Sqft:           |                     | Style:                                    | 2 Storey,Side by Side |
| <u>formation</u> |                  | Ttl Sqft:           | 1,793               |                                           |                       |
| z Ar:<br>nape:   | 2,755 sqft       |                     |                     | <u>Parking</u><br>Ttl Park:<br>Garage Sz: | 2<br>2                |
| is:              |                  |                     |                     |                                           | _                     |
| eat:             | Back Lane, Front | t Yard,Low Maintena | nce Landscape,Lands | scaped,Paved                              |                       |

Back Lane,Front Yard,Low Maintenance Landscape,Landscaped,Pave Double Garage Detached

Utilities and Features

| Roof: Asphalt Shingle   Heating: Forced Air   Sewer: Ext Feat:   Ext Feat: Other |      |                      | r Conditioner,Dishwasher,Gas Cookt | Construction:<br>Stucco<br>Flooring:<br>Carpet,Ceramic Tile,Hardwood<br>Water Source:<br>Fnd/Bsmt:<br>Poured Concrete<br>litioner,Dishwasher,Gas Cooktop,Microwave,Range Hood,Refrigerator,Washer,Window Coverings |              |                                   |  |  |
|----------------------------------------------------------------------------------|------|----------------------|------------------------------------|--------------------------------------------------------------------------------------------------------------------------------------------------------------------------------------------------------------------|--------------|-----------------------------------|--|--|
| Int Feat:<br>Utilities:                                                          |      | Built-in Features,No | Animal Home,No Smoking Home,Ope    | en Floorplan                                                                                                                                                                                                       |              |                                   |  |  |
|                                                                                  |      |                      |                                    | Room Information                                                                                                                                                                                                   |              |                                   |  |  |
| Room                                                                             |      | Level                | Dimensions                         | Room                                                                                                                                                                                                               | Level        | Dimensions                        |  |  |
| Living Room<br>Dining Room                                                       |      | Main<br>Main         | 47`0" x 38`10"<br>44`0" x 32`0"    | Kitchen<br>2pc Bathroom                                                                                                                                                                                            | Main<br>Main | 44`10" x 33`11"<br>16`2" x 15`10" |  |  |
| Bedroom - Prin                                                                   | nary | Second               | 44`0" x 43`9"                      | 5pc Ensuite bath                                                                                                                                                                                                   | Second       | 39`1" x 32`0"                     |  |  |
| Walk-In Closet                                                                   |      | Second               | 38`3" x 16`5"                      | Bedroom                                                                                                                                                                                                            | Second       | 33`11" x 32`3"                    |  |  |
| Walk-In Closet                                                                   |      | Second               | 15`7" x 32`3"                      | Bedroom                                                                                                                                                                                                            | Second       | 44`7" x 33`1"                     |  |  |
| Walk-In Closet                                                                   | :    | Second               | 16`2" x 16`2"                      | 4pc Bathroom                                                                                                                                                                                                       | Second       | 27`11" x 16`2"                    |  |  |
| Laundry                                                                          |      | Second               | 17`6" x 14`9"                      | Family Room                                                                                                                                                                                                        | Lower        | 59`11" x 47`4"                    |  |  |