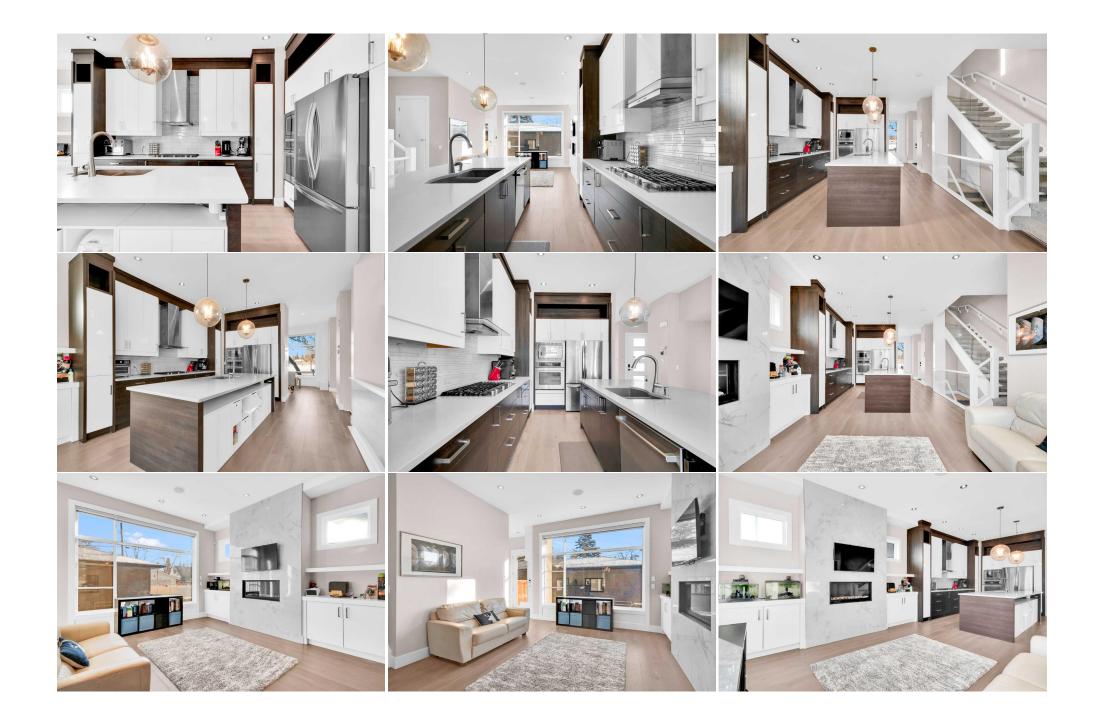

| Bedroom<br>4pc Bathroom  | Lower<br>Lower                                                                                                                                                                                                                                                                                                                                                                                                                                                                                                                                                                                                                                                                                                                                                                                                                                                                                                                                                                                                                                                                                                                                                                                                                                                                                                                                                                                                                     | 40`2" x 34`2"<br>26`6" x 16`2" | Walk-In Closet      | Lower | 24`10" x 14`9" |  |  |  |
|--------------------------|------------------------------------------------------------------------------------------------------------------------------------------------------------------------------------------------------------------------------------------------------------------------------------------------------------------------------------------------------------------------------------------------------------------------------------------------------------------------------------------------------------------------------------------------------------------------------------------------------------------------------------------------------------------------------------------------------------------------------------------------------------------------------------------------------------------------------------------------------------------------------------------------------------------------------------------------------------------------------------------------------------------------------------------------------------------------------------------------------------------------------------------------------------------------------------------------------------------------------------------------------------------------------------------------------------------------------------------------------------------------------------------------------------------------------------|--------------------------------|---------------------|-------|----------------|--|--|--|
| 4pc Bathloom             | Lower                                                                                                                                                                                                                                                                                                                                                                                                                                                                                                                                                                                                                                                                                                                                                                                                                                                                                                                                                                                                                                                                                                                                                                                                                                                                                                                                                                                                                              | 20 0 x 10 2                    | Legal/Tax/Financial |       |                |  |  |  |
| Title:                   |                                                                                                                                                                                                                                                                                                                                                                                                                                                                                                                                                                                                                                                                                                                                                                                                                                                                                                                                                                                                                                                                                                                                                                                                                                                                                                                                                                                                                                    | Zoning:                        |                     |       |                |  |  |  |
| Fee Simple               | 1510196                                                                                                                                                                                                                                                                                                                                                                                                                                                                                                                                                                                                                                                                                                                                                                                                                                                                                                                                                                                                                                                                                                                                                                                                                                                                                                                                                                                                                            | R-CG                           |                     |       |                |  |  |  |
| Legal Desc:              | 1210130                                                                                                                                                                                                                                                                                                                                                                                                                                                                                                                                                                                                                                                                                                                                                                                                                                                                                                                                                                                                                                                                                                                                                                                                                                                                                                                                                                                                                            |                                | Remarks             |       |                |  |  |  |
| Pub Rmks:<br>Inclusions: | Remarks<br>Experience modern luxury in this stunning semi-detached infill facing a green space/park. The 10 feet main floor is flooded with natural lights from the large<br>windows at the front and back. This home boasts a captivating design with a floating staircase, a built-in wine rack, and a breathtaking marble fireplace and wide-<br>plank hardwood floors throughout the main level. The gourmet kitchen is a chef's dream, featuring sleek cabinetry, plenty of storage space, quartz countertops,<br>and stainless steel appliances. The AC, dishwasher, refrigerator, washer and dryer are less than 2 years old. The primary bedroom is a true retreat, offering a spa-<br>like ensuite with a double vanity, a modern soaking tub, and a walk-in closet with built-in organizers. The other two bedrooms also have large windows and each<br>have a walk-in closet. This home features 8 feet solid doors on the main and upper levels. The finished basement provides a perfect entertainment space, complete<br>with a dry bar, wine fridge, built-in shelving, a fourth bedroom with walk-in closet and another 4 piece bath. There is a low maintenance backyard with a large<br>concrete patio and artificial grass, complete with a double detached garage. Live in Renfrew, close to parks, shopping, restaurants and schools. Check out the<br>virtual tour or book your private showing today!<br>na |                                |                     |       |                |  |  |  |
| Property Listed By:      | 2% Realty                                                                                                                                                                                                                                                                                                                                                                                                                                                                                                                                                                                                                                                                                                                                                                                                                                                                                                                                                                                                                                                                                                                                                                                                                                                                                                                                                                                                                          |                                |                     |       |                |  |  |  |