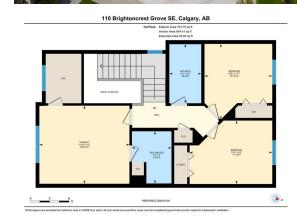

|                                                               |                                                                       |                                                      | ι                                                                          | Jtilities and Features                                                                                                    |                               |                              |
|---------------------------------------------------------------|-----------------------------------------------------------------------|------------------------------------------------------|----------------------------------------------------------------------------|---------------------------------------------------------------------------------------------------------------------------|-------------------------------|------------------------------|
| Roof:<br>Heating:<br>Sewer:                                   | Asphalt Shingle Construction:<br>Forced Air Vinyl Siding<br>Flooring: |                                                      |                                                                            |                                                                                                                           |                               |                              |
| Ext Feat:                                                     | None                                                                  |                                                      | Carpet,Laminate,Linoleum<br>Water Source:<br>Fnd/Bsmt:<br>Poured Concrete  |                                                                                                                           |                               |                              |
|                                                               |                                                                       |                                                      |                                                                            | -                                                                                                                         |                               |                              |
| Kitchen Appl:<br>nt Feat:<br>Jtilities:                       |                                                                       | vasher,Electric Stove,Mic<br>y,Quartz Counters,Walk- | -                                                                          | -                                                                                                                         | ow Coverings                  |                              |
| nt Feat:<br>Jtilities:                                        | Pantry                                                                |                                                      | In Closet(s),Wet Bar                                                       | Poured Concrete<br>n,Refrigerator,Washer/Dryer,Winc<br>Room Information                                                   | _                             | Dimensions                   |
| nt Feat:                                                      |                                                                       |                                                      | -                                                                          | Poured Concrete<br>n,Refrigerator,Washer/Dryer,Winc<br>Room Information<br><u>Room</u>                                    | ow Coverings<br>Level<br>Main | Dimensions<br>9`10" x 11`8"  |
| nt Feat:<br>Jtilities:<br>Room                                | Pantry<br>Level                                                       |                                                      | In Closet(s),Wet Bar                                                       | Poured Concrete<br>n,Refrigerator,Washer/Dryer,Winc<br>Room Information                                                   | Level                         |                              |
| nt Feat:<br>Jtilities:<br>Room<br>2pc Bathroom                | Pantry<br><u>Level</u><br>Main                                        | y,Quartz Counters,Walk-                              | In Closet(s),Wet Bar<br>Dimensions<br>5`5" x 6`2"                          | Poured Concrete<br>n,Refrigerator,Washer/Dryer,Wind<br>Room Information<br><u>Room</u><br>Dining Room                     | Level<br>Main                 | 9`10" x 11`8"                |
| nt Feat:<br>Jtilities:<br>Room<br>2pc Bathroom<br>Living Room | Pantry<br><u>Level</u><br>Main<br>Main                                | y,Quartz Counters,Walk-                              | In Closet(s),Wet Bar<br><u>Dimensions</u><br>5`5" x 6`2"<br>11`7" x 15`11" | Poured Concrete<br>n,Refrigerator,Washer/Dryer,Wind<br>Room Information<br><u>Room</u><br>Dining Room<br>3pc Ensuite bath | Level<br>Main<br>Upper        | 9`10" x 11`8"<br>8`0" x 6`1" |