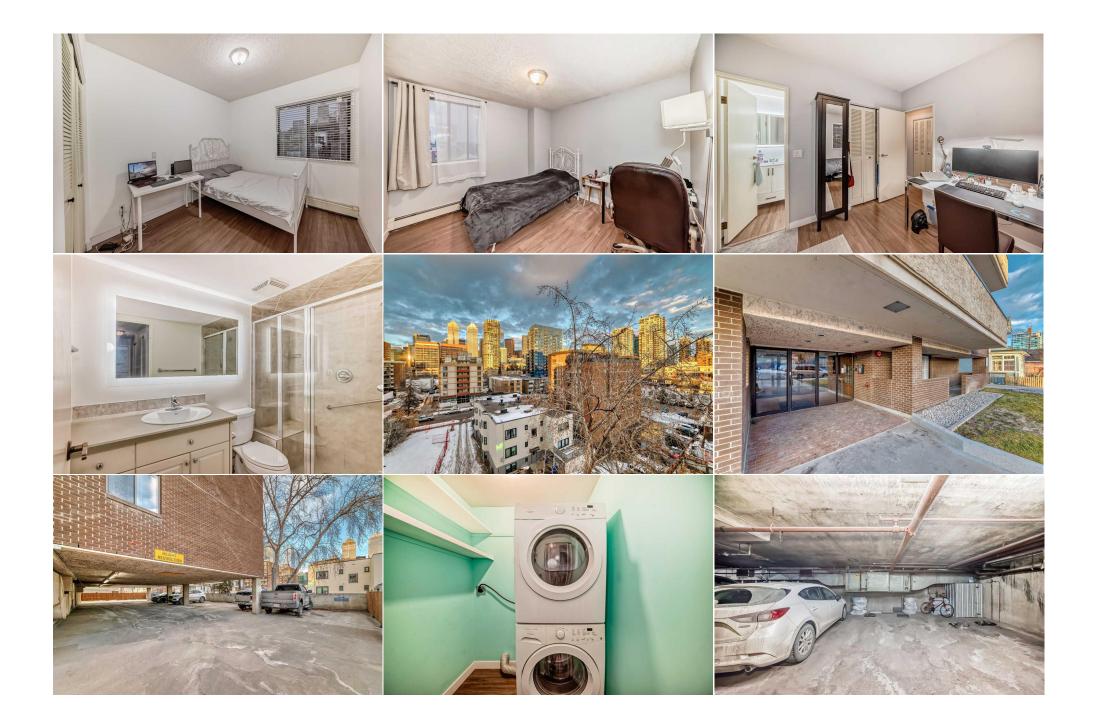

| \$773                                           |                                                                                                                                                                                                      | Fee Simple<br>Fee Freq:<br>Monthly                                                                                                                                                                       |                                                                                                                                                                                                                                         | СС-МН                                                                                                                                                                                                                                                                                                                                                                                                                                                                                                                                                                                   |
|-------------------------------------------------|------------------------------------------------------------------------------------------------------------------------------------------------------------------------------------------------------|----------------------------------------------------------------------------------------------------------------------------------------------------------------------------------------------------------|-----------------------------------------------------------------------------------------------------------------------------------------------------------------------------------------------------------------------------------------|-----------------------------------------------------------------------------------------------------------------------------------------------------------------------------------------------------------------------------------------------------------------------------------------------------------------------------------------------------------------------------------------------------------------------------------------------------------------------------------------------------------------------------------------------------------------------------------------|
| Legal Desc:                                     | 7910118                                                                                                                                                                                              |                                                                                                                                                                                                          | Remarks                                                                                                                                                                                                                                 |                                                                                                                                                                                                                                                                                                                                                                                                                                                                                                                                                                                         |
| Pub Rmks:<br>Inclusions:<br>Property Listed By: | corner unit is located in the he<br>this bright and spacious open<br>breakfast bar. Huge CUSTOM<br>with floor to ceiling windows a<br>piece ensuite, can comfortabl<br>from home office. Other featu | eart of Calgary only a few bloc<br>concept condo features a mod<br>Built TV Wall unit provides you<br>and sliding doors leading you<br>y house a king-size bed and is<br>res include a large storage spa | cks from both the downtown core an<br>dern custom designed kitchen with o<br>u with tons of storage room. The de<br>to the outdoor balcony with stunnin<br>the perfect retreat. There are two o<br>ace, in-suite laundry, underground p | Attiful Beltline neighborhood. This fully renovated three bedroom<br>and trendy 17th avenue. With over 1000 square feet of living space,<br>quartz countertops, stainless steel appliances, two sided cabinet with<br>dicated dining area flows right into the fantastic living space adorned<br>g views of downtown Calgary. The primary bedroom, complete with 2<br>other good sized bedrooms that make ideal guest rooms or a work<br>boarking, visitor parking, a fitness center, a party room and rooftop<br>ops only steps from your door, this location is one of the best. Book |