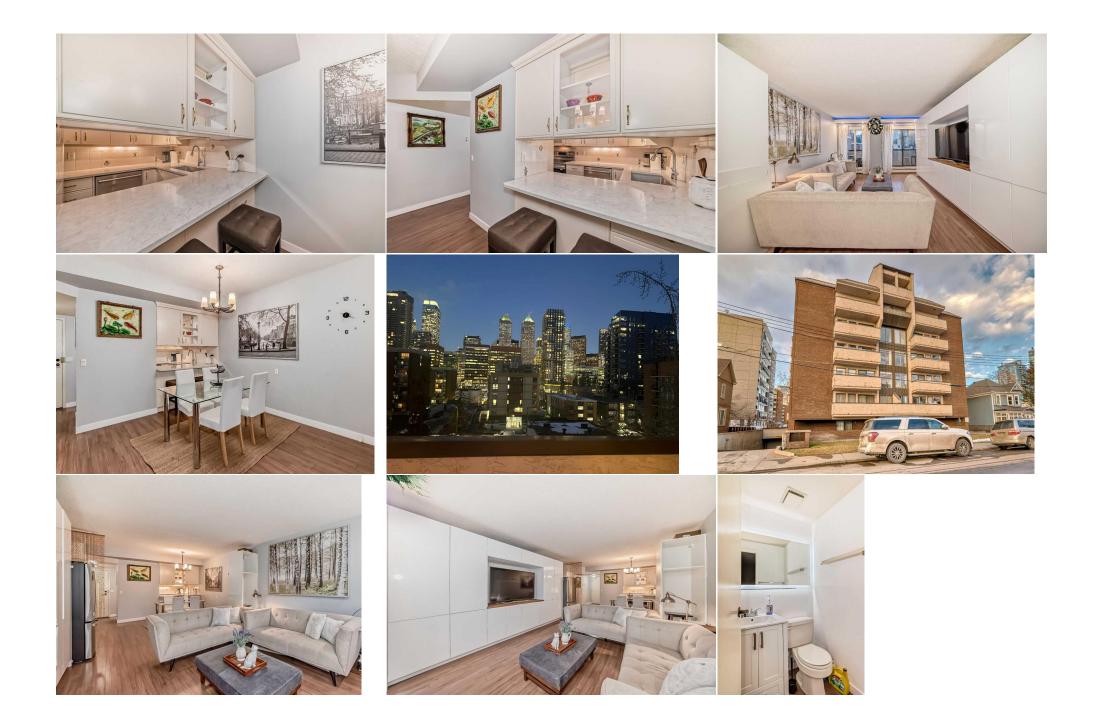

| \$773                                           |                                                                                                                                                                                                      | Fee Simple<br>Fee Freq:<br>Monthly                                                                                                                                                                       |                                                                                                                                                                                                                                         | СС-МН                                                                                                                                                                                                                                                                                                                                                                                                                                                                                                                                                                                   |
|-------------------------------------------------|------------------------------------------------------------------------------------------------------------------------------------------------------------------------------------------------------|----------------------------------------------------------------------------------------------------------------------------------------------------------------------------------------------------------|-----------------------------------------------------------------------------------------------------------------------------------------------------------------------------------------------------------------------------------------|-----------------------------------------------------------------------------------------------------------------------------------------------------------------------------------------------------------------------------------------------------------------------------------------------------------------------------------------------------------------------------------------------------------------------------------------------------------------------------------------------------------------------------------------------------------------------------------------|
| Legal Desc:                                     | 7910118                                                                                                                                                                                              |                                                                                                                                                                                                          | Remarks                                                                                                                                                                                                                                 |                                                                                                                                                                                                                                                                                                                                                                                                                                                                                                                                                                                         |
| Pub Rmks:<br>Inclusions:<br>Property Listed By: | corner unit is located in the he<br>this bright and spacious open<br>breakfast bar. Huge CUSTOM<br>with floor to ceiling windows a<br>piece ensuite, can comfortabl<br>from home office. Other featu | eart of Calgary only a few bloc<br>concept condo features a mod<br>Built TV Wall unit provides you<br>and sliding doors leading you<br>y house a king-size bed and is<br>res include a large storage spa | cks from both the downtown core an<br>dern custom designed kitchen with o<br>u with tons of storage room. The de<br>to the outdoor balcony with stunnin<br>the perfect retreat. There are two o<br>ace, in-suite laundry, underground p | Attiful Beltline neighborhood. This fully renovated three bedroom<br>and trendy 17th avenue. With over 1000 square feet of living space,<br>quartz countertops, stainless steel appliances, two sided cabinet with<br>dicated dining area flows right into the fantastic living space adorned<br>g views of downtown Calgary. The primary bedroom, complete with 2<br>other good sized bedrooms that make ideal guest rooms or a work<br>boarking, visitor parking, a fitness center, a party room and rooftop<br>ops only steps from your door, this location is one of the best. Book |