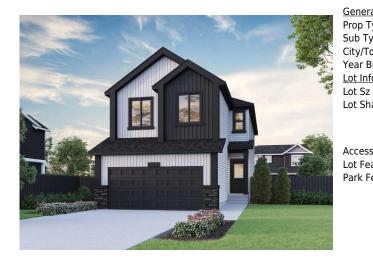

## 340 SORA Terrace, Calgary T3S0L8

| MLS®#:  | A2186612 | Area:   | Hotchkiss | Listing          | 01/09/25       | List Price: <b>\$769,900</b> |
|---------|----------|---------|-----------|------------------|----------------|------------------------------|
| Status: | Active   | County: | Calgary   | Date:<br>Change: | -\$11k, 10-Jan | Association: Fort McMurray   |

| eral Information  |                        |                   |       | DOM        |           |  |  |  |
|-------------------|------------------------|-------------------|-------|------------|-----------|--|--|--|
| Type:             | Residential            |                   |       | 23         |           |  |  |  |
| Туре:             | Detached               |                   |       | Layout     |           |  |  |  |
| Town:             | Calgary                | Finished Floor Ar | ea    | Beds:      | 4 (4 )    |  |  |  |
| Built:            | 2024                   | Abv Sqft:         | 2,337 | Baths:     | 2.5 (2 1) |  |  |  |
| <u>nformation</u> |                        | Low Sqft:         |       | Style:     | 2 Storey  |  |  |  |
| Sz Ar:            | 3,235 sqft             | Ttl Sqft:         | 2,337 |            |           |  |  |  |
| Shape:            |                        |                   |       | Parking    |           |  |  |  |
|                   |                        |                   |       | Ttl Park:  | 4         |  |  |  |
|                   |                        |                   |       | Garage Sz: | 2         |  |  |  |
| ess:              |                        |                   |       | 5          |           |  |  |  |
| eat:              | Back Yard              |                   |       |            |           |  |  |  |
| Feat:             | Double Garage Attached |                   |       |            |           |  |  |  |