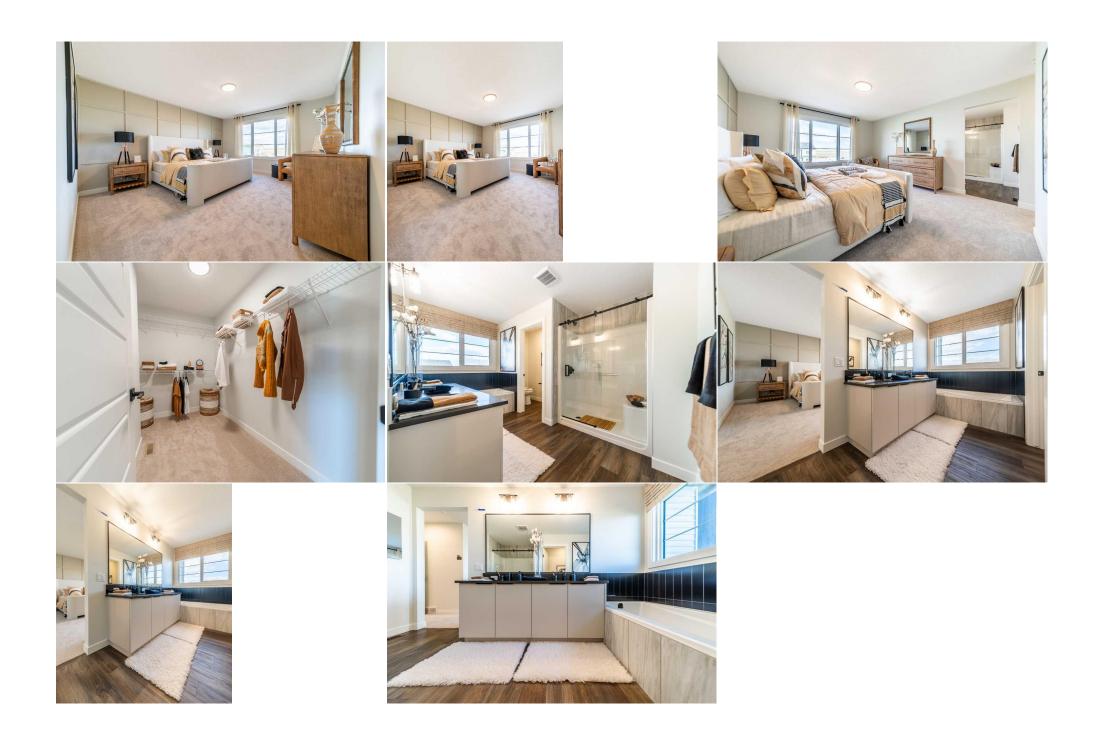

| Main                                                                                                                                                                                                                                                                                                                                                                                                                                                                                                                                                                                                                                                                                                                                                                                                                                                                                                                                                                                                                                                    | 9`6" x 8`11"                                                                                                                                             |                                                                                                                                                                                                                                                                                                                                                                          |  |
|---------------------------------------------------------------------------------------------------------------------------------------------------------------------------------------------------------------------------------------------------------------------------------------------------------------------------------------------------------------------------------------------------------------------------------------------------------------------------------------------------------------------------------------------------------------------------------------------------------------------------------------------------------------------------------------------------------------------------------------------------------------------------------------------------------------------------------------------------------------------------------------------------------------------------------------------------------------------------------------------------------------------------------------------------------|----------------------------------------------------------------------------------------------------------------------------------------------------------|--------------------------------------------------------------------------------------------------------------------------------------------------------------------------------------------------------------------------------------------------------------------------------------------------------------------------------------------------------------------------|--|
|                                                                                                                                                                                                                                                                                                                                                                                                                                                                                                                                                                                                                                                                                                                                                                                                                                                                                                                                                                                                                                                         |                                                                                                                                                          | Legal/Tax/Financial                                                                                                                                                                                                                                                                                                                                                      |  |
|                                                                                                                                                                                                                                                                                                                                                                                                                                                                                                                                                                                                                                                                                                                                                                                                                                                                                                                                                                                                                                                         | Zoning:                                                                                                                                                  |                                                                                                                                                                                                                                                                                                                                                                          |  |
| 2212510                                                                                                                                                                                                                                                                                                                                                                                                                                                                                                                                                                                                                                                                                                                                                                                                                                                                                                                                                                                                                                                 | R-G                                                                                                                                                      |                                                                                                                                                                                                                                                                                                                                                                          |  |
| 2312319                                                                                                                                                                                                                                                                                                                                                                                                                                                                                                                                                                                                                                                                                                                                                                                                                                                                                                                                                                                                                                                 |                                                                                                                                                          | Remarks                                                                                                                                                                                                                                                                                                                                                                  |  |
| The Damon model offers modern luxury with a spacious executive kitchen featuring built-in stainless steel appliances, a chimney hood fan, and a gas cooktop,<br>alongside a spice kitchen with a gas range and pantry shelving. The kitchen is highlighted by a stunning waterfall island and 2-tone cabinets. Designed for<br>convenience, it includes 2024 specifications, a separate basement entrance, LVP flooring throughout the main floor, and a BBQ gasline RI. Each bedroom features a<br>walk-in closet. The 5-piece ensuite includes a fully tiled shower, and the main bath offers dual sinks. A bedroom and full bathroom are conveniently located on the<br>main floor. The great room features an electric fireplace with floor-to-ceiling tile. The home also boasts a vaulted bonus room ceiling, upper floor balcony, and paint-<br>grade railing with iron spindles. Quartz countertops with undermount sinks are found throughout, and the finished basement stairwell completes this stunning<br>home. Photos are representative. |                                                                                                                                                          |                                                                                                                                                                                                                                                                                                                                                                          |  |
| home. Photos are re                                                                                                                                                                                                                                                                                                                                                                                                                                                                                                                                                                                                                                                                                                                                                                                                                                                                                                                                                                                                                                     | presentative.                                                                                                                                            |                                                                                                                                                                                                                                                                                                                                                                          |  |
| -                                                                                                                                                                                                                                                                                                                                                                                                                                                                                                                                                                                                                                                                                                                                                                                                                                                                                                                                                                                                                                                       | 2312519<br>The Damon model o<br>alongside a spice kir<br>convenience, it inclu<br>walk-in closet. The s<br>main floor. The grea<br>grade railing with ir | Zoning:<br>R-G<br>2312519<br>The Damon model offers modern luxury with a space<br>alongside a spice kitchen with a gas range and part<br>convenience, it includes 2024 specifications, a sepa<br>walk-in closet. The 5-piece ensuite includes a fully to<br>main floor. The great room features an electric fire<br>grade railing with iron spindles. Quartz countertops |  |