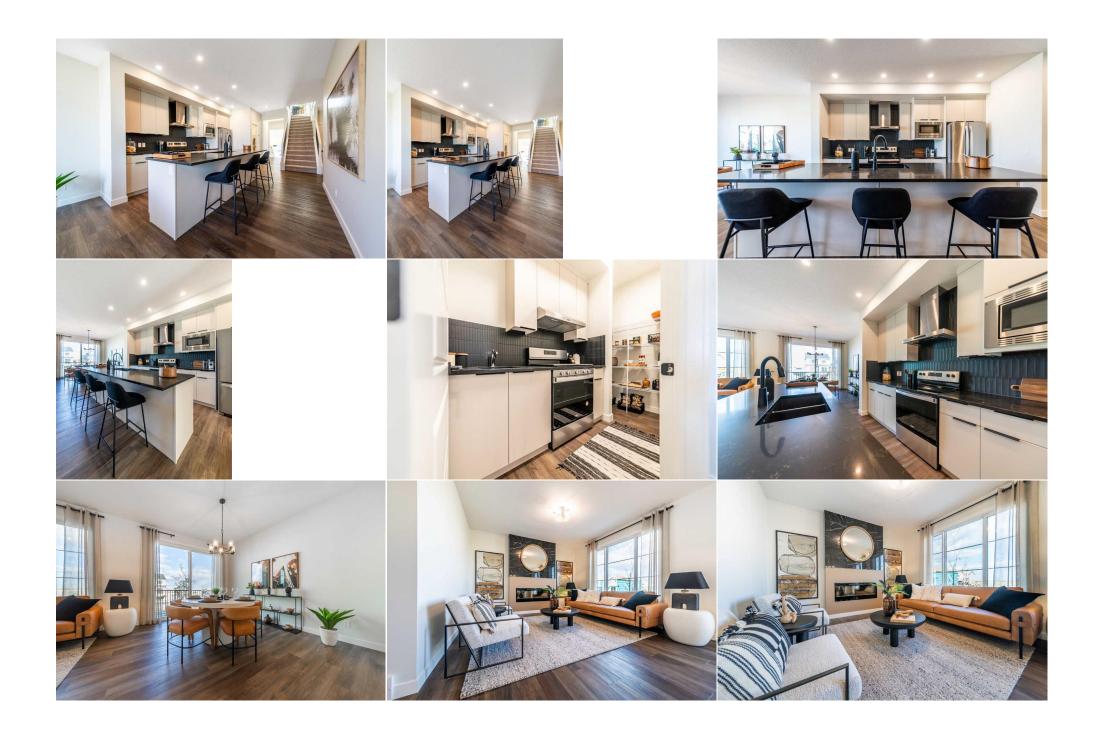

| Main                                                                                                                                                                                                                                                                                                                                                                                                                                                                                                                                                                                                                                                                                                                                                                                                                                                                                                                                                                                                                                                    | 9`6" x 8`11"                                                                                                                                             |                                                                                                                                                                                                                                                                                                                                                                          |  |
|---------------------------------------------------------------------------------------------------------------------------------------------------------------------------------------------------------------------------------------------------------------------------------------------------------------------------------------------------------------------------------------------------------------------------------------------------------------------------------------------------------------------------------------------------------------------------------------------------------------------------------------------------------------------------------------------------------------------------------------------------------------------------------------------------------------------------------------------------------------------------------------------------------------------------------------------------------------------------------------------------------------------------------------------------------|----------------------------------------------------------------------------------------------------------------------------------------------------------|--------------------------------------------------------------------------------------------------------------------------------------------------------------------------------------------------------------------------------------------------------------------------------------------------------------------------------------------------------------------------|--|
|                                                                                                                                                                                                                                                                                                                                                                                                                                                                                                                                                                                                                                                                                                                                                                                                                                                                                                                                                                                                                                                         |                                                                                                                                                          | Legal/Tax/Financial                                                                                                                                                                                                                                                                                                                                                      |  |
|                                                                                                                                                                                                                                                                                                                                                                                                                                                                                                                                                                                                                                                                                                                                                                                                                                                                                                                                                                                                                                                         | Zoning:                                                                                                                                                  |                                                                                                                                                                                                                                                                                                                                                                          |  |
| 2212510                                                                                                                                                                                                                                                                                                                                                                                                                                                                                                                                                                                                                                                                                                                                                                                                                                                                                                                                                                                                                                                 | R-G                                                                                                                                                      |                                                                                                                                                                                                                                                                                                                                                                          |  |
| 2312319                                                                                                                                                                                                                                                                                                                                                                                                                                                                                                                                                                                                                                                                                                                                                                                                                                                                                                                                                                                                                                                 |                                                                                                                                                          | Remarks                                                                                                                                                                                                                                                                                                                                                                  |  |
| The Damon model offers modern luxury with a spacious executive kitchen featuring built-in stainless steel appliances, a chimney hood fan, and a gas cooktop,<br>alongside a spice kitchen with a gas range and pantry shelving. The kitchen is highlighted by a stunning waterfall island and 2-tone cabinets. Designed for<br>convenience, it includes 2024 specifications, a separate basement entrance, LVP flooring throughout the main floor, and a BBQ gasline RI. Each bedroom features a<br>walk-in closet. The 5-piece ensuite includes a fully tiled shower, and the main bath offers dual sinks. A bedroom and full bathroom are conveniently located on the<br>main floor. The great room features an electric fireplace with floor-to-ceiling tile. The home also boasts a vaulted bonus room ceiling, upper floor balcony, and paint-<br>grade railing with iron spindles. Quartz countertops with undermount sinks are found throughout, and the finished basement stairwell completes this stunning<br>home. Photos are representative. |                                                                                                                                                          |                                                                                                                                                                                                                                                                                                                                                                          |  |
| home. Photos are re                                                                                                                                                                                                                                                                                                                                                                                                                                                                                                                                                                                                                                                                                                                                                                                                                                                                                                                                                                                                                                     | presentative.                                                                                                                                            |                                                                                                                                                                                                                                                                                                                                                                          |  |
| -                                                                                                                                                                                                                                                                                                                                                                                                                                                                                                                                                                                                                                                                                                                                                                                                                                                                                                                                                                                                                                                       | 2312519<br>The Damon model o<br>alongside a spice kir<br>convenience, it inclu<br>walk-in closet. The s<br>main floor. The grea<br>grade railing with ir | Zoning:<br>R-G<br>2312519<br>The Damon model offers modern luxury with a space<br>alongside a spice kitchen with a gas range and part<br>convenience, it includes 2024 specifications, a sepa<br>walk-in closet. The 5-piece ensuite includes a fully to<br>main floor. The great room features an electric fire<br>grade railing with iron spindles. Quartz countertops |  |