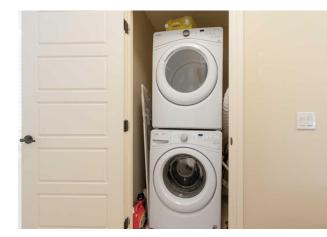

Utilities and Features

| Roof: Asphalt Shi<br>Heating: Forced Air<br>Sewer:<br>Ext Feat: Balcony<br>Kitchen Appl:<br>Int Feat:<br>Utilities: |  |                                                             | Stove,Microwave Hood Fan,Range Ho<br>k-In Closet(s)                                                                          | ked,Window Coverings                                                                             |                                                               |                                                                                                                     |
|---------------------------------------------------------------------------------------------------------------------|--|-------------------------------------------------------------|------------------------------------------------------------------------------------------------------------------------------|--------------------------------------------------------------------------------------------------|---------------------------------------------------------------|---------------------------------------------------------------------------------------------------------------------|
| Utilities:                                                                                                          |  |                                                             |                                                                                                                              | Room Information                                                                                 |                                                               |                                                                                                                     |
| Room<br>Bedroom - Prin<br>Bedroom<br>4pc Bathroom<br>Dining Room<br>Spice Kitchen<br>2pc Bathroom<br>Foyer          |  | Level<br>Third<br>Third<br>Second<br>Second<br>Main<br>Main | Dimensions<br>11`5" x 9`9"<br>13`0" x 8`8"<br>7`11" x 4`10"<br>14`1" x 8`11"<br>0`0" x 0`0"<br>4`11" x 3`0"<br>11`2" x 14`6" | Room<br>Bedroom<br>3pc Ensuite bath<br>Living Room<br>Kitchen<br>Balcony<br>Furnace/Utility Room | Level<br>Third<br>Third<br>Second<br>Second<br>Second<br>Main | <u>Dimensions</u><br>13`0" x 8`11"<br>5`1" x 7`10"<br>19`10" x 18`1"<br>12`1" x 9`2"<br>0`0" x 0`0"<br>5`10" x 4`2" |