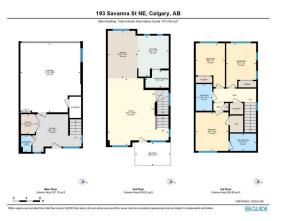

| pe:                                                         | Residential              |                     |       | 12                     |           |
|-------------------------------------------------------------|--------------------------|---------------------|-------|------------------------|-----------|
| be:                                                         | Row/Townhouse<br>Calgary | Finished Floor Area |       | <u>Layout</u><br>Beds: | 3 (3 )    |
| wn:<br>iilt:                                                | 2017                     | Abv Sqft:           | 1,472 | Baths:                 | 2.5 (2 1) |
| <u>rmation</u>                                              |                          | Low Sqft:           |       | Style:                 | 3 Storey  |
| Ar:                                                         | 1,496 sqft               | Ttl Sqft:           | 1,472 |                        |           |
| pe:                                                         |                          |                     |       | Parking                |           |
|                                                             |                          |                     |       | Ttl Park:              | 2         |
|                                                             |                          |                     |       | Garage Sz:             | 2         |
| t:                                                          | Corner Lot               |                     |       |                        |           |
| at: Double Garage Attached,Garage Door Opener,Heated Garage |                          |                     |       |                        |           |

Utilities and Features

| Roof: Asphalt Shi<br>Heating: Forced Air<br>Sewer:<br>Ext Feat: Balcony<br>Kitchen Appl:<br>Int Feat:<br>Utilities: |  |                                                             | Stove,Microwave Hood Fan,Range Ho<br>k-In Closet(s)                                                                          | ked,Window Coverings                                                                             |                                                               |                                                                                                                     |
|---------------------------------------------------------------------------------------------------------------------|--|-------------------------------------------------------------|------------------------------------------------------------------------------------------------------------------------------|--------------------------------------------------------------------------------------------------|---------------------------------------------------------------|---------------------------------------------------------------------------------------------------------------------|
| Utilities:                                                                                                          |  |                                                             |                                                                                                                              | Room Information                                                                                 |                                                               |                                                                                                                     |
| Room<br>Bedroom - Prin<br>Bedroom<br>4pc Bathroom<br>Dining Room<br>Spice Kitchen<br>2pc Bathroom<br>Foyer          |  | Level<br>Third<br>Third<br>Second<br>Second<br>Main<br>Main | Dimensions<br>11`5" x 9`9"<br>13`0" x 8`8"<br>7`11" x 4`10"<br>14`1" x 8`11"<br>0`0" x 0`0"<br>4`11" x 3`0"<br>11`2" x 14`6" | Room<br>Bedroom<br>3pc Ensuite bath<br>Living Room<br>Kitchen<br>Balcony<br>Furnace/Utility Room | Level<br>Third<br>Third<br>Second<br>Second<br>Second<br>Main | <u>Dimensions</u><br>13`0" x 8`11"<br>5`1" x 7`10"<br>19`10" x 18`1"<br>12`1" x 9`2"<br>0`0" x 0`0"<br>5`10" x 4`2" |