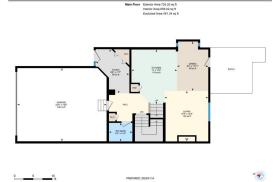

| al Information  |                                                               |                     |       | DOM           |           |
|-----------------|---------------------------------------------------------------|---------------------|-------|---------------|-----------|
| ype:            | Residential                                                   |                     |       | 6             |           |
| pe:             | Row/Townhouse                                                 |                     |       | <u>Layout</u> |           |
| wn:             | Langdon                                                       | Finished Floor Area |       | Beds:         | 3 (3 )    |
| uilt:           | 2010                                                          | Abv Sqft:           | 1,492 | Baths:        | 3.0 (2 2) |
| <u>ormation</u> |                                                               | Low Sqft:           |       | Style:        | 2 Storey  |
| Ar:             | 3,920 sqft                                                    | Ttl Sqft:           | 1,492 |               |           |
| ape:            |                                                               |                     |       | Parking       |           |
|                 |                                                               |                     |       | Ttl Park:     | 4         |
|                 |                                                               |                     |       | Garage Sz:    | 2         |
| :               |                                                               |                     |       |               |           |
| ət:             | Back Yard, Front Yard, Lawn, Low Maintenance Landscape, Level |                     |       |               |           |

Back Yard, Front Yard, Lawn, Low Maintenance Landscape, Level Double Garage Attached

Utilities and Features

| Roof:<br>Heating:       | Asphalt Shingle<br>Forced Air,Nat |                                                   |                                   | Construction:<br>Vinyl Siding      |                     |               |  |  |  |
|-------------------------|-----------------------------------|---------------------------------------------------|-----------------------------------|------------------------------------|---------------------|---------------|--|--|--|
| Sewer:                  |                                   |                                                   |                                   | 5                                  | Flooring:<br>Carpet |               |  |  |  |
| Ext Feat:               | Rain Gutters                      |                                                   |                                   | -                                  |                     |               |  |  |  |
|                         |                                   |                                                   |                                   | Water Source:                      |                     |               |  |  |  |
|                         |                                   |                                                   |                                   | Fnd/Bsmt:                          |                     |               |  |  |  |
|                         |                                   | Poured Concrete                                   |                                   |                                    |                     |               |  |  |  |
| Kitchen Appl:           |                                   | Dishwasher,Garage                                 | Control(s),Gas Stove,Microwave Ho | od Fan,Washer/Dryer,Window Coverir | ngs                 |               |  |  |  |
| Int Feat:<br>Utilities: |                                   | Breakfast Bar,Built-in Features,Closet Organizers |                                   |                                    |                     |               |  |  |  |
|                         |                                   |                                                   |                                   | Room Information                   |                     |               |  |  |  |
| Room                    |                                   | Level                                             | Dimensions                        | Room                               | Level               | Dimensions    |  |  |  |
| 2pc Bathroom            | า                                 | Main                                              | 4`10" x 6`2"                      | Dining Room                        | Main                | 12`11" x 8`2" |  |  |  |
| Foyer                   |                                   | Main                                              | 11`7" x 8`9"                      | Kitchen                            | Main                | 14`4" x 12`0" |  |  |  |
| Living Room             |                                   | Main                                              | 13`3" x 11`6"                     | 3pc Ensuite bath                   | Second              | 8`6" x 4`11"  |  |  |  |
| 4pc Bathroom            | ı                                 | Second                                            | 8`5" x 4`11"                      | Bedroom                            | Second              | 12`0" x 10`8" |  |  |  |
| Bedroom                 |                                   | Second                                            | 11`9" x 9`10"                     | Bedroom - Primary                  | Second              | 15`3" x 11`6" |  |  |  |
| Walk-In Closet          | t                                 | Second                                            | 8`5" x 7`9"                       | 2pc Bathroom                       | Basement            | 7`0" x 5`5"   |  |  |  |
| Game Room               |                                   | Basement                                          | 23`5" x 18`2"                     | Furnace/Utility Room               | Basement            | 7`1" x 9`10"  |  |  |  |