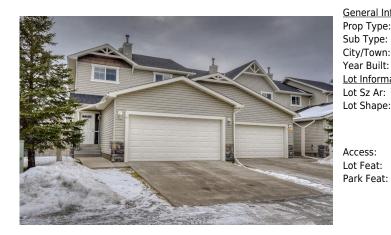

## 45 ARBOURS Circle, Langdon TOJ 1X0

| MLS®#:  | A2186623 | Area:   | NONE                     | Listing<br>Date: | 01/16/25 | List Price: <b>\$442,900</b> |
|---------|----------|---------|--------------------------|------------------|----------|------------------------------|
| Status: | Active   | County: | <b>Rocky View County</b> |                  | None     | Association: Fort McMurray   |

| al Information  |                                                               |                     |       | DOM           |           |
|-----------------|---------------------------------------------------------------|---------------------|-------|---------------|-----------|
| ype:            | Residential                                                   |                     |       | 6             |           |
| pe:             | Row/Townhouse                                                 |                     |       | <u>Layout</u> |           |
| wn:             | Langdon                                                       | Finished Floor Area |       | Beds:         | 3 (3 )    |
| uilt:           | 2010                                                          | Abv Sqft:           | 1,492 | Baths:        | 3.0 (2 2) |
| <u>ormation</u> |                                                               | Low Sqft:           |       | Style:        | 2 Storey  |
| Ar:             | 3,920 sqft                                                    | Ttl Sqft:           | 1,492 |               |           |
| ape:            |                                                               |                     |       | Parking       |           |
|                 |                                                               |                     |       | Ttl Park:     | 4         |
|                 |                                                               |                     |       | Garage Sz:    | 2         |
| :               |                                                               |                     |       |               |           |
| ət:             | Back Yard, Front Yard, Lawn, Low Maintenance Landscape, Level |                     |       |               |           |