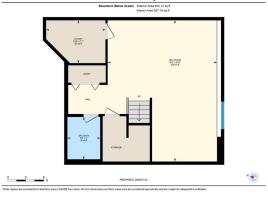

Back Yard, Front Yard, Lawn, Low Maintenance Landscape, Level Double Garage Attached

Utilities and Features

| Roof:<br>Heating:       | Asphalt Shingle<br>Forced Air,Nat |                                                   |                                   | Construction:<br>Vinyl Siding      |                     |               |  |  |  |
|-------------------------|-----------------------------------|---------------------------------------------------|-----------------------------------|------------------------------------|---------------------|---------------|--|--|--|
| Sewer:                  |                                   |                                                   |                                   | 5                                  | Flooring:<br>Carpet |               |  |  |  |
| Ext Feat:               | Rain Gutters                      |                                                   |                                   | -                                  |                     |               |  |  |  |
|                         |                                   |                                                   |                                   | Water Source:                      |                     |               |  |  |  |
|                         |                                   |                                                   |                                   | Fnd/Bsmt:                          |                     |               |  |  |  |
|                         |                                   | Poured Concrete                                   |                                   |                                    |                     |               |  |  |  |
| Kitchen Appl:           |                                   | Dishwasher,Garage                                 | Control(s),Gas Stove,Microwave Ho | od Fan,Washer/Dryer,Window Coverir | ngs                 |               |  |  |  |
| Int Feat:<br>Utilities: |                                   | Breakfast Bar,Built-in Features,Closet Organizers |                                   |                                    |                     |               |  |  |  |
|                         |                                   |                                                   |                                   | Room Information                   |                     |               |  |  |  |
| Room                    |                                   | Level                                             | Dimensions                        | Room                               | Level               | Dimensions    |  |  |  |
| 2pc Bathroom            | า                                 | Main                                              | 4`10" x 6`2"                      | Dining Room                        | Main                | 12`11" x 8`2" |  |  |  |
| Foyer                   |                                   | Main                                              | 11`7" x 8`9"                      | Kitchen                            | Main                | 14`4" x 12`0" |  |  |  |
| Living Room             |                                   | Main                                              | 13`3" x 11`6"                     | 3pc Ensuite bath                   | Second              | 8`6" x 4`11"  |  |  |  |
| 4pc Bathroom            | ı                                 | Second                                            | 8`5" x 4`11"                      | Bedroom                            | Second              | 12`0" x 10`8" |  |  |  |
| Bedroom                 |                                   | Second                                            | 11`9" x 9`10"                     | Bedroom - Primary                  | Second              | 15`3" x 11`6" |  |  |  |
| Walk-In Closet          | t                                 | Second                                            | 8`5" x 7`9"                       | 2pc Bathroom                       | Basement            | 7`0" x 5`5"   |  |  |  |
| Game Room               |                                   | Basement                                          | 23`5" x 18`2"                     | Furnace/Utility Room               | Basement            | 7`1" x 9`10"  |  |  |  |

|                                                 | Legal/Tax/Financial                                                                                                                                                                                                                                                                                                         |                                                                                                                                                                                                                                                                                                                                                                                                                                                                                                                                                                                                                                                                                                         |                                                                                                                                                                                                                                                                                                                                                                                                                                                                                                                                                                                                                                                                                                                                                                                                                                                                                                                                                                                                                                                                                                                                                                                                                                                                                                                                                                                                                                                                                                                                                                                                                                                                                                                                                                                                                                                                                                                                                                                           |  |  |  |  |
|-------------------------------------------------|-----------------------------------------------------------------------------------------------------------------------------------------------------------------------------------------------------------------------------------------------------------------------------------------------------------------------------|---------------------------------------------------------------------------------------------------------------------------------------------------------------------------------------------------------------------------------------------------------------------------------------------------------------------------------------------------------------------------------------------------------------------------------------------------------------------------------------------------------------------------------------------------------------------------------------------------------------------------------------------------------------------------------------------------------|-------------------------------------------------------------------------------------------------------------------------------------------------------------------------------------------------------------------------------------------------------------------------------------------------------------------------------------------------------------------------------------------------------------------------------------------------------------------------------------------------------------------------------------------------------------------------------------------------------------------------------------------------------------------------------------------------------------------------------------------------------------------------------------------------------------------------------------------------------------------------------------------------------------------------------------------------------------------------------------------------------------------------------------------------------------------------------------------------------------------------------------------------------------------------------------------------------------------------------------------------------------------------------------------------------------------------------------------------------------------------------------------------------------------------------------------------------------------------------------------------------------------------------------------------------------------------------------------------------------------------------------------------------------------------------------------------------------------------------------------------------------------------------------------------------------------------------------------------------------------------------------------------------------------------------------------------------------------------------------------|--|--|--|--|
| Condo Fee:<br><b>\$341</b>                      |                                                                                                                                                                                                                                                                                                                             | Title:<br><b>Fee Simple</b><br>Fee Freq:                                                                                                                                                                                                                                                                                                                                                                                                                                                                                                                                                                                                                                                                | Zoning:<br>DC75                                                                                                                                                                                                                                                                                                                                                                                                                                                                                                                                                                                                                                                                                                                                                                                                                                                                                                                                                                                                                                                                                                                                                                                                                                                                                                                                                                                                                                                                                                                                                                                                                                                                                                                                                                                                                                                                                                                                                                           |  |  |  |  |
| Legal Desc:                                     | 0715588                                                                                                                                                                                                                                                                                                                     | <b>Monthly</b><br>Rema                                                                                                                                                                                                                                                                                                                                                                                                                                                                                                                                                                                                                                                                                  | rks                                                                                                                                                                                                                                                                                                                                                                                                                                                                                                                                                                                                                                                                                                                                                                                                                                                                                                                                                                                                                                                                                                                                                                                                                                                                                                                                                                                                                                                                                                                                                                                                                                                                                                                                                                                                                                                                                                                                                                                       |  |  |  |  |
| Pub Rmks:<br>Inclusions:<br>Property Listed By: | townhome in The A<br>as the abundance of<br>complemented by t<br>featuring extra win<br>spacious living area<br>shape. Upstairs you<br>large walk in showe<br>living space to over<br>for your teen or and<br>in to add a bath or<br>and your vehicles of<br>maintenance are in<br>You're going to low<br>parks and pathway | rbours is ideally located backing onto green spa<br>of natural light. In the well equipped kitchen you<br>timeless antique white cabinetry plus a peninsula<br>dows thanks to this being a side unit. From here<br>a has a gas fireplace surrounded by built in shelv<br>u'll find 3 great sized bedrooms including the pri<br>er with glass door. The other 2 bedrooms are ead<br>r 2,000 sq ft. You'll have plenty of space to creat<br>other family member? Converting part of the spa<br>shower. There is ample storage plus a washer &<br>tovered during any kind of weather plus there is<br>cluded so leave your shovel & lawn mower behin<br>e living in Langdon with it's wonderful quality of | ere's your chance to own a fully finished home in the friendly and popular hamlet of Langdon. This meticulously maintained end unit<br>s ideally located backing onto green space with mature trees and a back fence. You'll love the open concept layout of this home as well<br>al light. In the well equipped kitchen you'll find stainless steel appliances including a gas range, an over the range microwave<br>antique white cabinetry plus a peninsula with counter height seating. The kitchen is open to a nice sized dining area with a small niche<br>anks to this being a side unit. From here you can easily access your nice sized back deck making for convenient grilling year round. The<br>gas fireplace surrounded by built in shelving. The entire main floor has 9' ceilings and rich dark wide plank wood flooring that is in great<br>3 great sized bedrooms including the primary complete with a huge walk in closet with a window and an ensuite bath where you'll enjoy a<br>glass door. The other 2 bedrooms are each a good size and share the main bath. The professionally developed basement expands your<br>sq ft. You'll have plenty of space to create a recreation area, games room or home gym depending on your needs. Need another bedroom<br>mily member? Converting part of the space to a 4th bedroom would be quite simple and the 2 pc bath on this level has plumbing roughed<br>to work shore a fuel wind of weather plus there is plenty of room for storage or a workshop area. Last but not least snow removal and ground<br>so leave your shovel & lawn mower behind when you move. This home is in a great location just a short walk from Langdon's K-9 school.<br>in Langdon with it's wonderful quality of life and friendly small town feel not to mention the fantastic local businesses, tons of great<br>bulous schools! Make sure to check out this awesome home before it's gone!<br>ent, freezer in garage, garage shelving |  |  |  |  |