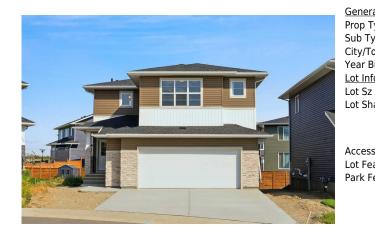

## 235 DAWSON HARBOUR Court, Chestermere T1X 1Z6

| MLS®#:  | A2186630 | Area:   | Dawson's Landing | Listing<br>Date: | 01/13/25 | List Price: <b>\$759,900</b> |
|---------|----------|---------|------------------|------------------|----------|------------------------------|
| Status: | Active   | County: | Chestermere      | Change:          | None     | Association: Fort McMurray   |

| eral Information  |                                                              |                   |           | DOM           |           |  |
|-------------------|--------------------------------------------------------------|-------------------|-----------|---------------|-----------|--|
| Туре:             | Residential                                                  |                   |           | 19            |           |  |
| Туре:             | Detached                                                     |                   |           | <u>Layout</u> |           |  |
| Town:             | Chestermere                                                  | Finished Floor Ar | <u>ea</u> | Beds:         | 3 (3 )    |  |
| Built:            | 2024                                                         | Abv Sqft:         | 2,124     | Baths:        | 2.5 (2 1) |  |
| <u>nformation</u> |                                                              | Low Sqft:         |           | Style:        | 2 Storey  |  |
| Sz Ar:            | 5,166 sqft                                                   | Ttl Sqft:         | 2,124     |               |           |  |
| Shape:            |                                                              |                   |           | Parking       |           |  |
|                   |                                                              |                   |           | Ttl Park:     | 5         |  |
|                   |                                                              |                   |           | Garage Sz:    | 2         |  |
| ess:              |                                                              |                   |           |               |           |  |
| eat:              | Back Yard, Interior Lot, Street Lighting, Rectangular Lot    |                   |           |               |           |  |
| Feat:             | Double Garage Attached,Driveway,Garage Faces Front,On Street |                   |           |               |           |  |

| Legal/Tax/Financial                             |                                                                                                                                                                                                                                                                                                                                                                                                                                                                                                                                                                                                                                                                                                                                                                                                                                                                                                                                                                                                                                                                                                                                                                                                                      |  |  |  |  |
|-------------------------------------------------|----------------------------------------------------------------------------------------------------------------------------------------------------------------------------------------------------------------------------------------------------------------------------------------------------------------------------------------------------------------------------------------------------------------------------------------------------------------------------------------------------------------------------------------------------------------------------------------------------------------------------------------------------------------------------------------------------------------------------------------------------------------------------------------------------------------------------------------------------------------------------------------------------------------------------------------------------------------------------------------------------------------------------------------------------------------------------------------------------------------------------------------------------------------------------------------------------------------------|--|--|--|--|
| Title:<br>Fee Simple                            | Zoning:<br>R-1                                                                                                                                                                                                                                                                                                                                                                                                                                                                                                                                                                                                                                                                                                                                                                                                                                                                                                                                                                                                                                                                                                                                                                                                       |  |  |  |  |
| Legal Desc:                                     | TBV<br>Remarks                                                                                                                                                                                                                                                                                                                                                                                                                                                                                                                                                                                                                                                                                                                                                                                                                                                                                                                                                                                                                                                                                                                                                                                                       |  |  |  |  |
| Pub Rmks:<br>Inclusions:<br>Property Listed By: | Welcome to the Meritt III; presented by Broadview Homes. This home has 2124 sq. ft. of living space with 3 Bedrooms, 2.5 Bathrooms, and a smartly placed flex<br>room on the Main Floor. The spacious Kitchen features plenty of cabinet space, soft-close doors and drawers, and stainless steel appliances. The walkthrough<br>pantry connects the kitchen to the mudroom and interior garage door for easy grocery drop off! The kitchen opens to a large Great Room and Dining Nook. This<br>home has incredible flexibility for your family's needs; the Flex Room on Main Floor is a great space for a home office or overnight guests. Upstairs you will find a<br>spacious Laundry Room, Bonus Room for family time, large Primary Retreat and 2 additional Bedrooms along with your main bathroom. The primary 5pc ensuite<br>bathroom is outfitted with dual vanities, a large soaking tub, walk-in shower and private washing closet. The laundry room is a great size allowing for shelving and<br>easy organization. Downstairs, the basement has 9' ceilings and is ready to grow with your family's needs. Hurry and book a showing at your brand new Broadview<br>Home today.<br>N/A<br>RE/MAX Crown |  |  |  |  |