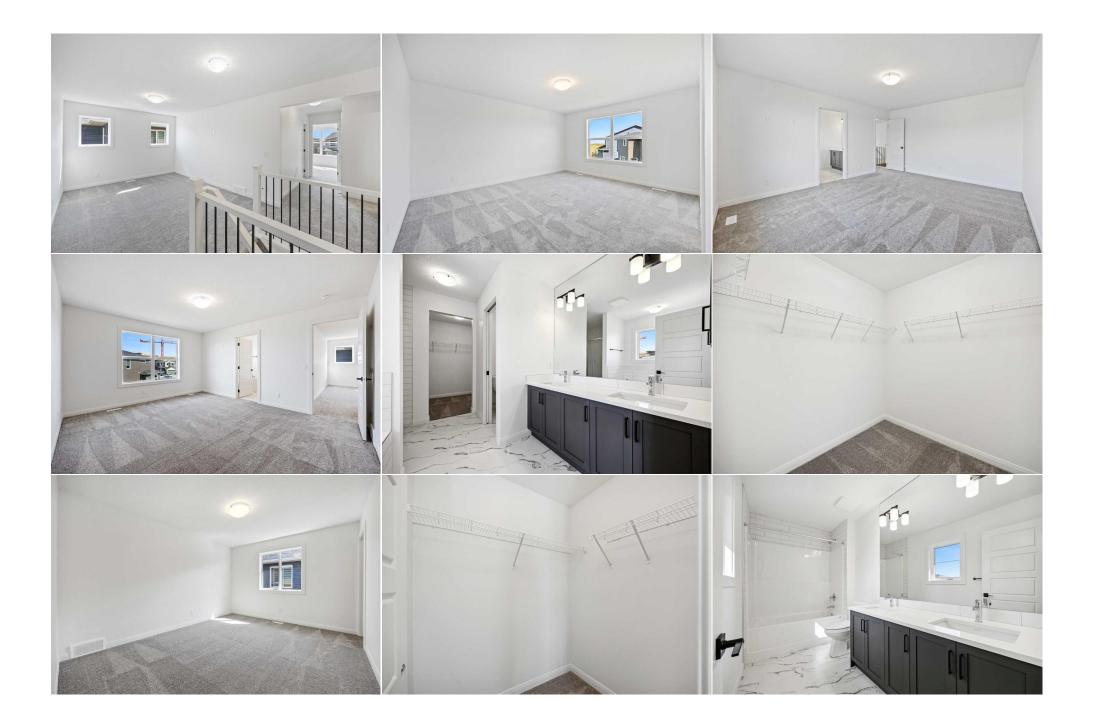

| eral Information  |                                                              |                   |           | DOM           |           |  |
|-------------------|--------------------------------------------------------------|-------------------|-----------|---------------|-----------|--|
| Туре:             | Residential                                                  |                   |           | 19            |           |  |
| Туре:             | Detached                                                     |                   |           | <u>Layout</u> |           |  |
| Town:             | Chestermere                                                  | Finished Floor Ar | <u>ea</u> | Beds:         | 3 (3 )    |  |
| Built:            | 2024                                                         | Abv Sqft:         | 2,124     | Baths:        | 2.5 (2 1) |  |
| <u>nformation</u> |                                                              | Low Sqft:         |           | Style:        | 2 Storey  |  |
| Sz Ar:            | 5,166 sqft                                                   | Ttl Sqft:         | 2,124     |               |           |  |
| Shape:            |                                                              |                   |           | Parking       |           |  |
|                   |                                                              |                   |           | Ttl Park:     | 5         |  |
|                   |                                                              |                   |           | Garage Sz:    | 2         |  |
| ess:              |                                                              |                   |           |               |           |  |
| eat:              | Back Yard, Interior Lot, Street Lighting, Rectangular Lot    |                   |           |               |           |  |
| Feat:             | Double Garage Attached,Driveway,Garage Faces Front,On Street |                   |           |               |           |  |

Utilities and Features

| Roof:<br>Heating:<br>Sewer:<br>Ext Feat:                                                                   | Asphalt Shingle<br>Forced Air<br>Lighting,Rain Gutters |                                                                      | Construction:<br>Stone,Vinyl Siding,Wood I<br>Flooring:<br>Carpet,Tile,Vinyl<br>Water Source:<br>Fnd/Bsmt:<br>Poured Concrete | -rame |               |
|------------------------------------------------------------------------------------------------------------|--------------------------------------------------------|----------------------------------------------------------------------|-------------------------------------------------------------------------------------------------------------------------------|-------|---------------|
| Kitchen Appl:<br>Int Feat:                                                                                 |                                                        | Dishwasher,Garage Control(s),Rango<br>imal Home No Smoking Home Open |                                                                                                                               |       |               |
| Int Feat: Kitchen Island,No Animal Home,No Smoking Home,Open Floorplan,Pantry,Walk-In Closet(s) Utilities: |                                                        |                                                                      |                                                                                                                               |       |               |
|                                                                                                            |                                                        |                                                                      | Room Information                                                                                                              |       |               |
| <u>Room</u>                                                                                                | Level                                                  | Dimensions                                                           | <u>Room</u>                                                                                                                   | Level | Dimensions    |
| Great Room                                                                                                 | Main                                                   | 13`0" x 15`6"                                                        | Breakfast Nook                                                                                                                | Main  | 8`0" x 11`6"  |
| Den                                                                                                        | Main                                                   | 8`0" x 9`0"                                                          | 2pc Bathroom                                                                                                                  | Main  | 0`0" x 0`0"   |
| Mud Room                                                                                                   | Main                                                   |                                                                      | Pantry                                                                                                                        | Main  |               |
| Bedroom                                                                                                    | Upper                                                  | 14`2" x 11`0"                                                        | Bedroom                                                                                                                       | Upper | 14`0" x 11`0" |
| 4pc Bathroom                                                                                               | Upper                                                  | 0`0" x 0`0"                                                          | Laundry                                                                                                                       | Upper |               |
| Bonus Room                                                                                                 | Upper                                                  | 14`10" x 11`0"                                                       | Bedroom - Primary                                                                                                             | Upper | 13`0" x 15`8" |
| 5pc Ensuite ba                                                                                             | th Upper                                               | 0`0" x 0`0"                                                          |                                                                                                                               |       |               |

| Legal/Tax/Financial                             |                                                                                                                                                                                                                                                                                                                                                                                                                                                                                                                                                                                                                                                                                                                                                                                                                                                                                                                                                                                                                                                                                                                                                                                                                      |  |  |  |  |
|-------------------------------------------------|----------------------------------------------------------------------------------------------------------------------------------------------------------------------------------------------------------------------------------------------------------------------------------------------------------------------------------------------------------------------------------------------------------------------------------------------------------------------------------------------------------------------------------------------------------------------------------------------------------------------------------------------------------------------------------------------------------------------------------------------------------------------------------------------------------------------------------------------------------------------------------------------------------------------------------------------------------------------------------------------------------------------------------------------------------------------------------------------------------------------------------------------------------------------------------------------------------------------|--|--|--|--|
| Title:<br>Fee Simple                            | Zoning:<br>R-1                                                                                                                                                                                                                                                                                                                                                                                                                                                                                                                                                                                                                                                                                                                                                                                                                                                                                                                                                                                                                                                                                                                                                                                                       |  |  |  |  |
| Legal Desc:                                     | TBV<br>Remarks                                                                                                                                                                                                                                                                                                                                                                                                                                                                                                                                                                                                                                                                                                                                                                                                                                                                                                                                                                                                                                                                                                                                                                                                       |  |  |  |  |
| Pub Rmks:<br>Inclusions:<br>Property Listed By: | Welcome to the Meritt III; presented by Broadview Homes. This home has 2124 sq. ft. of living space with 3 Bedrooms, 2.5 Bathrooms, and a smartly placed flex<br>room on the Main Floor. The spacious Kitchen features plenty of cabinet space, soft-close doors and drawers, and stainless steel appliances. The walkthrough<br>pantry connects the kitchen to the mudroom and interior garage door for easy grocery drop off! The kitchen opens to a large Great Room and Dining Nook. This<br>home has incredible flexibility for your family's needs; the Flex Room on Main Floor is a great space for a home office or overnight guests. Upstairs you will find a<br>spacious Laundry Room, Bonus Room for family time, large Primary Retreat and 2 additional Bedrooms along with your main bathroom. The primary 5pc ensuite<br>bathroom is outfitted with dual vanities, a large soaking tub, walk-in shower and private washing closet. The laundry room is a great size allowing for shelving and<br>easy organization. Downstairs, the basement has 9' ceilings and is ready to grow with your family's needs. Hurry and book a showing at your brand new Broadview<br>Home today.<br>N/A<br>RE/MAX Crown |  |  |  |  |