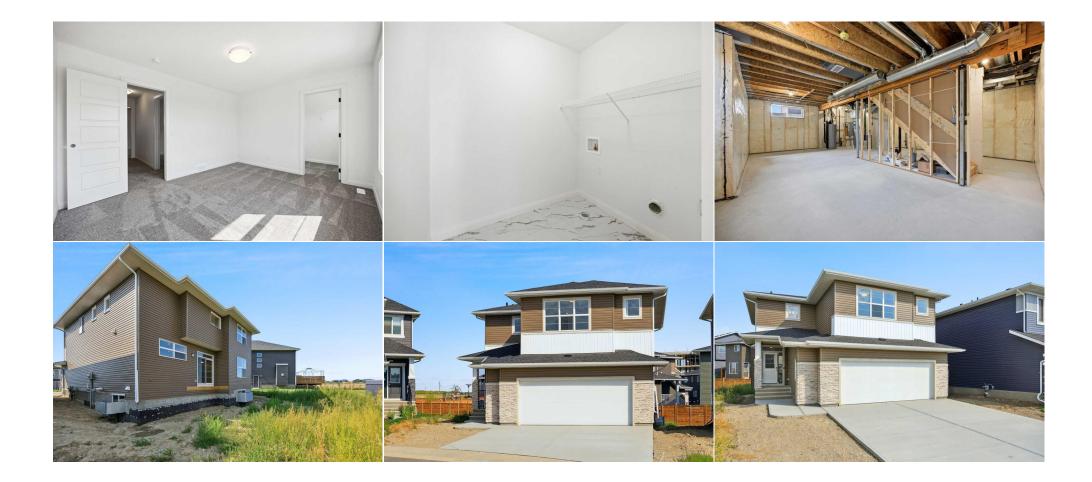

| eral Information  |                                                              |                   |           | DOM           |           |  |
|-------------------|--------------------------------------------------------------|-------------------|-----------|---------------|-----------|--|
| Туре:             | Residential                                                  |                   |           | 19            |           |  |
| Туре:             | Detached                                                     |                   |           | <u>Layout</u> |           |  |
| Town:             | Chestermere                                                  | Finished Floor Ar | <u>ea</u> | Beds:         | 3 (3 )    |  |
| Built:            | 2024                                                         | Abv Sqft:         | 2,124     | Baths:        | 2.5 (2 1) |  |
| <u>nformation</u> |                                                              | Low Sqft:         |           | Style:        | 2 Storey  |  |
| Sz Ar:            | 5,166 sqft                                                   | Ttl Sqft:         | 2,124     |               |           |  |
| Shape:            |                                                              |                   |           | Parking       |           |  |
|                   |                                                              |                   |           | Ttl Park:     | 5         |  |
|                   |                                                              |                   |           | Garage Sz:    | 2         |  |
| ess:              |                                                              |                   |           |               |           |  |
| eat:              | Back Yard, Interior Lot, Street Lighting, Rectangular Lot    |                   |           |               |           |  |
| Feat:             | Double Garage Attached,Driveway,Garage Faces Front,On Street |                   |           |               |           |  |

Utilities and Features

| Roof:<br>Heating:<br>Sewer:<br>Ext Feat:                                                                   | Asphalt Shingle<br>Forced Air<br>Lighting,Rain Gutters |                                                                      | Construction:<br>Stone,Vinyl Siding,Wood I<br>Flooring:<br>Carpet,Tile,Vinyl<br>Water Source:<br>Fnd/Bsmt:<br>Poured Concrete | -rame |               |
|------------------------------------------------------------------------------------------------------------|--------------------------------------------------------|----------------------------------------------------------------------|-------------------------------------------------------------------------------------------------------------------------------|-------|---------------|
| Kitchen Appl:<br>Int Feat:                                                                                 |                                                        | Dishwasher,Garage Control(s),Rango<br>imal Home No Smoking Home Open |                                                                                                                               |       |               |
| Int Feat: Kitchen Island,No Animal Home,No Smoking Home,Open Floorplan,Pantry,Walk-In Closet(s) Utilities: |                                                        |                                                                      |                                                                                                                               |       |               |
|                                                                                                            |                                                        |                                                                      | Room Information                                                                                                              |       |               |
| <u>Room</u>                                                                                                | Level                                                  | Dimensions                                                           | <u>Room</u>                                                                                                                   | Level | Dimensions    |
| Great Room                                                                                                 | Main                                                   | 13`0" x 15`6"                                                        | Breakfast Nook                                                                                                                | Main  | 8`0" x 11`6"  |
| Den                                                                                                        | Main                                                   | 8`0" x 9`0"                                                          | 2pc Bathroom                                                                                                                  | Main  | 0`0" x 0`0"   |
| Mud Room                                                                                                   | Main                                                   |                                                                      | Pantry                                                                                                                        | Main  |               |
| Bedroom                                                                                                    | Upper                                                  | 14`2" x 11`0"                                                        | Bedroom                                                                                                                       | Upper | 14`0" x 11`0" |
| 4pc Bathroom                                                                                               | Upper                                                  | 0`0" x 0`0"                                                          | Laundry                                                                                                                       | Upper |               |
| Bonus Room                                                                                                 | Upper                                                  | 14`10" x 11`0"                                                       | Bedroom - Primary                                                                                                             | Upper | 13`0" x 15`8" |
| 5pc Ensuite ba                                                                                             | th Upper                                               | 0`0" x 0`0"                                                          |                                                                                                                               |       |               |

| Legal/Tax/Financial                             |                                                                                                                                                                                                                                                                                                                                                                                                                                                                                                                                                                                                                                                                                                                                                                                                                                                                                                                                                                                                                                                                                                                                                                                                                      |  |  |  |  |
|-------------------------------------------------|----------------------------------------------------------------------------------------------------------------------------------------------------------------------------------------------------------------------------------------------------------------------------------------------------------------------------------------------------------------------------------------------------------------------------------------------------------------------------------------------------------------------------------------------------------------------------------------------------------------------------------------------------------------------------------------------------------------------------------------------------------------------------------------------------------------------------------------------------------------------------------------------------------------------------------------------------------------------------------------------------------------------------------------------------------------------------------------------------------------------------------------------------------------------------------------------------------------------|--|--|--|--|
| Title:<br>Fee Simple                            | Zoning:<br>R-1                                                                                                                                                                                                                                                                                                                                                                                                                                                                                                                                                                                                                                                                                                                                                                                                                                                                                                                                                                                                                                                                                                                                                                                                       |  |  |  |  |
| Legal Desc:                                     | TBV<br>Remarks                                                                                                                                                                                                                                                                                                                                                                                                                                                                                                                                                                                                                                                                                                                                                                                                                                                                                                                                                                                                                                                                                                                                                                                                       |  |  |  |  |
| Pub Rmks:<br>Inclusions:<br>Property Listed By: | Welcome to the Meritt III; presented by Broadview Homes. This home has 2124 sq. ft. of living space with 3 Bedrooms, 2.5 Bathrooms, and a smartly placed flex<br>room on the Main Floor. The spacious Kitchen features plenty of cabinet space, soft-close doors and drawers, and stainless steel appliances. The walkthrough<br>pantry connects the kitchen to the mudroom and interior garage door for easy grocery drop off! The kitchen opens to a large Great Room and Dining Nook. This<br>home has incredible flexibility for your family's needs; the Flex Room on Main Floor is a great space for a home office or overnight guests. Upstairs you will find a<br>spacious Laundry Room, Bonus Room for family time, large Primary Retreat and 2 additional Bedrooms along with your main bathroom. The primary 5pc ensuite<br>bathroom is outfitted with dual vanities, a large soaking tub, walk-in shower and private washing closet. The laundry room is a great size allowing for shelving and<br>easy organization. Downstairs, the basement has 9' ceilings and is ready to grow with your family's needs. Hurry and book a showing at your brand new Broadview<br>Home today.<br>N/A<br>RE/MAX Crown |  |  |  |  |