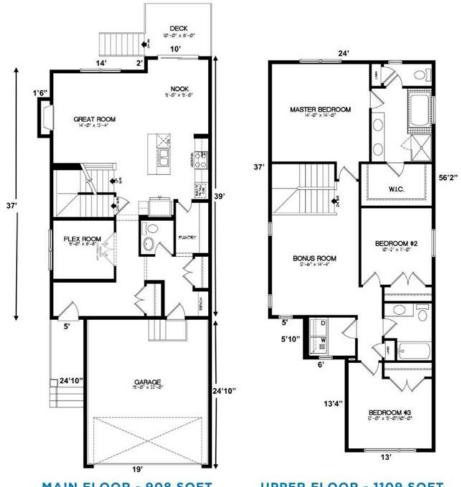

**Utilities:** 

**Room Information** 

Room Level Dimensions Room <u>Level</u> Dimensions **Great Room** Main 14`0" x 13`4" **Breakfast Nook** Main 9'0" x 9'0" **Pantry** Main 0'0" x 0'0" Flex Space Main 9'0" x 8'8" 2pc Bathroom Main 0'0" x 0'0" **Bedroom** Upper 12`0" x 10`0" Laundry 0'0" x 0'0" 4pc Bathroom 0'0" x 0'0" Upper Upper **Bedroom** Upper 10`2" x 11`0" **Bonus Room** Upper 12`6" x 14`4"

| Walk-In Closet<br>Bedroom - Primary        | Upper<br>Upper                                                                                                                                                                                                                                                                                                                                                                                                                                                                                                                                                                                                                                                                                                                                                                                                                                                                                                                                                                                                                                                                                                                                                                                                                                                                                                                                                                                                                                                                                                                                                                                                                                                                                                                                                                                                                                                                                                                                                                              | 0`0" x 0`0"<br>14`0" x 14`0" | 5pc Ensuite bath    | Upper | 0`0" x 0`0" |
|--------------------------------------------|---------------------------------------------------------------------------------------------------------------------------------------------------------------------------------------------------------------------------------------------------------------------------------------------------------------------------------------------------------------------------------------------------------------------------------------------------------------------------------------------------------------------------------------------------------------------------------------------------------------------------------------------------------------------------------------------------------------------------------------------------------------------------------------------------------------------------------------------------------------------------------------------------------------------------------------------------------------------------------------------------------------------------------------------------------------------------------------------------------------------------------------------------------------------------------------------------------------------------------------------------------------------------------------------------------------------------------------------------------------------------------------------------------------------------------------------------------------------------------------------------------------------------------------------------------------------------------------------------------------------------------------------------------------------------------------------------------------------------------------------------------------------------------------------------------------------------------------------------------------------------------------------------------------------------------------------------------------------------------------------|------------------------------|---------------------|-------|-------------|
| ·                                          |                                                                                                                                                                                                                                                                                                                                                                                                                                                                                                                                                                                                                                                                                                                                                                                                                                                                                                                                                                                                                                                                                                                                                                                                                                                                                                                                                                                                                                                                                                                                                                                                                                                                                                                                                                                                                                                                                                                                                                                             |                              | Legal/Tax/Financial |       |             |
| Title:                                     |                                                                                                                                                                                                                                                                                                                                                                                                                                                                                                                                                                                                                                                                                                                                                                                                                                                                                                                                                                                                                                                                                                                                                                                                                                                                                                                                                                                                                                                                                                                                                                                                                                                                                                                                                                                                                                                                                                                                                                                             | Zoning:                      |                     |       |             |
| Fee Simple<br>Legal Desc:                  | 2111497                                                                                                                                                                                                                                                                                                                                                                                                                                                                                                                                                                                                                                                                                                                                                                                                                                                                                                                                                                                                                                                                                                                                                                                                                                                                                                                                                                                                                                                                                                                                                                                                                                                                                                                                                                                                                                                                                                                                                                                     | R-1                          |                     |       |             |
| Legal Desc.                                | 2111497                                                                                                                                                                                                                                                                                                                                                                                                                                                                                                                                                                                                                                                                                                                                                                                                                                                                                                                                                                                                                                                                                                                                                                                                                                                                                                                                                                                                                                                                                                                                                                                                                                                                                                                                                                                                                                                                                                                                                                                     |                              | Remarks             |       |             |
| Pub Rmks:  Inclusions: Property Listed By: | Welcome home to the York Craftsman by Broadview Homes; a stunning contemporary home boasting over 2017 SqFt throughout the main and upper levels. This gorgeous brand new home has an expansive living space and a welcoming open floor plan. The spectacular chef's kitchen is outfitted with granite countertops, so close cabinetry, 42 inch upper cabinets with crown molding to the ceiling and stainless steel appliances including a gas range and built in microwave! The walkthrough pantry connects the kitchen to the mud room off the interior garage door for an easy grocery drop. The dining area is ready for a large dinner table enjoy meals with your family. The large great room features a gas tiled fireplace for both comfort and style. The large flex room is ideal for work, play, or convert to a guest room. The main level is complete with a 2pc powder room. Upstairs holds 3 bedrooms, 2 full bathrooms, a bonus room and laundry room. The primary bedroom is personal oasis; with a large spa-like 5pc ensuite bath and walk-in closet. The 5pc ensuite has dual vanities, a deep soaking tub, walk-in shower and private washing closet. Bedrooms 2 & 3 are both generous in size and share the main 4pc bathroom with a tub/shower combo. The bonus room is a great addition your family seating for a relaxing evening. The upper level laundry room is every home owner's dream as its located near all bedrooms. Downstairs, the basemen has 9Ft ceilings and rough-in plumbing. This home has a 200 AMP electrical panel and 2 stage furnace. Featuring a 2-car Garage, this home has room for all your toys as well! Broadview offers fine granite in kitchen and baths, a wide selection of durable maple Hardwood & LVP flooring, tile flooring in all wet areas, superior Carpet, Pot Lights in Kitchen, High-quality Cabinetry from Wildwood Cabinets! Hurry and book your showing at your brand new Broadview Home today!  N/A  RE/MAX Crown |                              |                     |       |             |

TO VIEW THIS PROPERTY WITH AN A-TEAM BUYER'S AGENT PLEASE CONTACT (587) 700-7123

MAIN FLOOR - 908 SQFT UPPER FLOOR - 1109 SQFT TOTAL 2017 SQFT