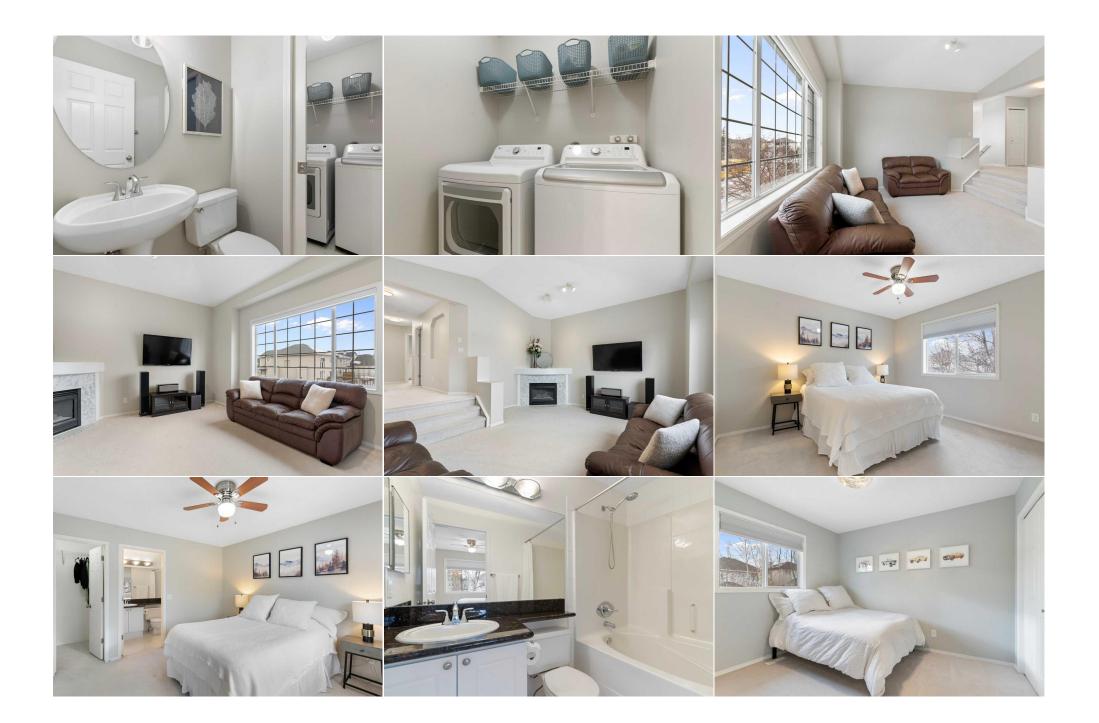

| Foyer                    | Main                                                                                                                                                                                                                                                                                                                                                                                                                                                                                                                                                                                                                                                                                                                                                                                                                                                                                                                                                                                                                                                                                                                                                                                                                                                                                                                                                                                                                                                                                                                                                                                                                                                                                                                                                                                                                                                                                                                                                                                                                                                      | 10`0" x 11`2"          | Furnace/Utility Room<br>Legal/Tax/Financial | Basement | 11`4" x 10`10" |  |
|--------------------------|-----------------------------------------------------------------------------------------------------------------------------------------------------------------------------------------------------------------------------------------------------------------------------------------------------------------------------------------------------------------------------------------------------------------------------------------------------------------------------------------------------------------------------------------------------------------------------------------------------------------------------------------------------------------------------------------------------------------------------------------------------------------------------------------------------------------------------------------------------------------------------------------------------------------------------------------------------------------------------------------------------------------------------------------------------------------------------------------------------------------------------------------------------------------------------------------------------------------------------------------------------------------------------------------------------------------------------------------------------------------------------------------------------------------------------------------------------------------------------------------------------------------------------------------------------------------------------------------------------------------------------------------------------------------------------------------------------------------------------------------------------------------------------------------------------------------------------------------------------------------------------------------------------------------------------------------------------------------------------------------------------------------------------------------------------------|------------------------|---------------------------------------------|----------|----------------|--|
| Title:<br>Fee Simple     |                                                                                                                                                                                                                                                                                                                                                                                                                                                                                                                                                                                                                                                                                                                                                                                                                                                                                                                                                                                                                                                                                                                                                                                                                                                                                                                                                                                                                                                                                                                                                                                                                                                                                                                                                                                                                                                                                                                                                                                                                                                           | Zoning:<br><b>R-CG</b> |                                             |          |                |  |
| Legal Desc:              | 9711617                                                                                                                                                                                                                                                                                                                                                                                                                                                                                                                                                                                                                                                                                                                                                                                                                                                                                                                                                                                                                                                                                                                                                                                                                                                                                                                                                                                                                                                                                                                                                                                                                                                                                                                                                                                                                                                                                                                                                                                                                                                   |                        | Remarks                                     |          |                |  |
| Pub Rmks:<br>Inclusions: | Remarks<br>Wonderful family home on a quiet street in the sought-after NW community of Citadel! You'll be sure to appreciate everything this desirable location ha<br>with schools, parks, walking paths, LRT, grocery stores and shopping all close by. This 3 bedroom + office, 3.5 bathroom 2 storey has over 2200 square<br>developed living space (including basement) and features many upgrades over the last few years including all poly b replaced with PEX in 2024, a kitche<br>and quartz countertop renovation in 2023, new washer and dryer in 2023, electronic blinds in 2023, central air conditioner in 2020 and full basement de<br>with permits in 2018! The main floor features an inviting living room, thoughtfully designed and bright kitchen w/ island and pantry, spacious dining are<br>doors to the deck and backyard, laundry room and 2pc powder bathroom. Upstairs you will find a large bonus room w/ tall ceilings and feature fireplace,<br>bedroom with 4pc ensuite bathroom and walk-in closet, two more generous sized bedrooms and a 4 piece main bathroom. The recently developed baser<br>features a rec room with space for a home gym, a home office that could become a 4th bedroom by enlarging the window, and a 3pc bathroom with corr<br>The sunny, south backyard with a large deck provides a wonderful outdoor living space. Ideally situated near Costco, Superstore, Safeway, Shoppers, er<br>restaurants and cafes and with easy access to Stoney Trail. The public and Catholic elementary schools (Citadel Park and St. Brigid) are located just mir<br>with the junior high school (Arbour Lake) and high school (Robert Thirsk) just a short drive away. One look at this property and you will want to call it "H<br>Schedule your private viewing today!<br>Refrigerator x 2, electric stove (as is), dishwasher, OTR microwave/hoodfan combo, washer, dryer, all window coverings, garage door opener and remote<br>mounts x 2, all shelving in garage, central air conditioner, shed in yard |                        |                                             |          |                |  |