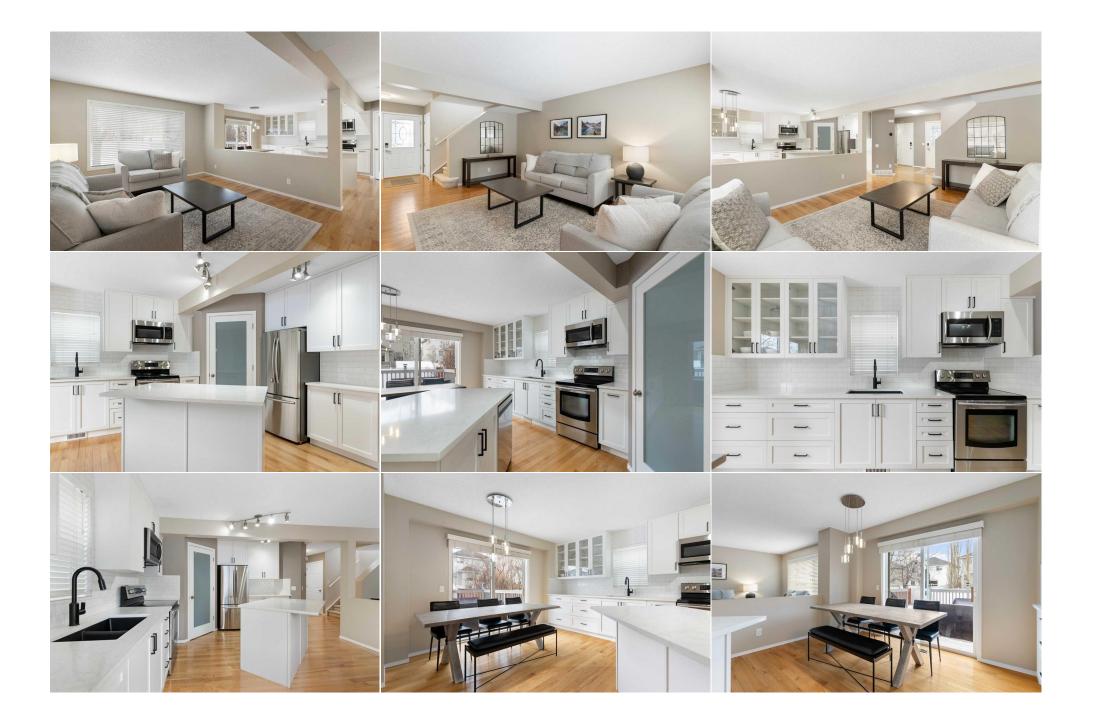

| Foyer                    | Main                                                                                                                                                                                                                                                                                                                                                                                                                                                                                                                                                                                                                                                                                                                                                                                                                                                                                                                                                                                                                                                                                                                                                                                                                                                                                                                                                                                                                                                                                                                                                                                                                                                                                                                                                                                                                                                                                                                                                                                                                                                      | 10`0" x 11`2"          | Furnace/Utility Room<br>Legal/Tax/Financial | Basement | 11`4" x 10`10" |  |
|--------------------------|-----------------------------------------------------------------------------------------------------------------------------------------------------------------------------------------------------------------------------------------------------------------------------------------------------------------------------------------------------------------------------------------------------------------------------------------------------------------------------------------------------------------------------------------------------------------------------------------------------------------------------------------------------------------------------------------------------------------------------------------------------------------------------------------------------------------------------------------------------------------------------------------------------------------------------------------------------------------------------------------------------------------------------------------------------------------------------------------------------------------------------------------------------------------------------------------------------------------------------------------------------------------------------------------------------------------------------------------------------------------------------------------------------------------------------------------------------------------------------------------------------------------------------------------------------------------------------------------------------------------------------------------------------------------------------------------------------------------------------------------------------------------------------------------------------------------------------------------------------------------------------------------------------------------------------------------------------------------------------------------------------------------------------------------------------------|------------------------|---------------------------------------------|----------|----------------|--|
| Title:<br>Fee Simple     |                                                                                                                                                                                                                                                                                                                                                                                                                                                                                                                                                                                                                                                                                                                                                                                                                                                                                                                                                                                                                                                                                                                                                                                                                                                                                                                                                                                                                                                                                                                                                                                                                                                                                                                                                                                                                                                                                                                                                                                                                                                           | Zoning:<br><b>R-CG</b> |                                             |          |                |  |
| Legal Desc:              | 9711617                                                                                                                                                                                                                                                                                                                                                                                                                                                                                                                                                                                                                                                                                                                                                                                                                                                                                                                                                                                                                                                                                                                                                                                                                                                                                                                                                                                                                                                                                                                                                                                                                                                                                                                                                                                                                                                                                                                                                                                                                                                   |                        | Remarks                                     |          |                |  |
| Pub Rmks:<br>Inclusions: | Remarks<br>Wonderful family home on a quiet street in the sought-after NW community of Citadel! You'll be sure to appreciate everything this desirable location ha<br>with schools, parks, walking paths, LRT, grocery stores and shopping all close by. This 3 bedroom + office, 3.5 bathroom 2 storey has over 2200 square<br>developed living space (including basement) and features many upgrades over the last few years including all poly b replaced with PEX in 2024, a kitche<br>and quartz countertop renovation in 2023, new washer and dryer in 2023, electronic blinds in 2023, central air conditioner in 2020 and full basement de<br>with permits in 2018! The main floor features an inviting living room, thoughtfully designed and bright kitchen w/ island and pantry, spacious dining are<br>doors to the deck and backyard, laundry room and 2pc powder bathroom. Upstairs you will find a large bonus room w/ tall ceilings and feature fireplace,<br>bedroom with 4pc ensuite bathroom and walk-in closet, two more generous sized bedrooms and a 4 piece main bathroom. The recently developed baser<br>features a rec room with space for a home gym, a home office that could become a 4th bedroom by enlarging the window, and a 3pc bathroom with corr<br>The sunny, south backyard with a large deck provides a wonderful outdoor living space. Ideally situated near Costco, Superstore, Safeway, Shoppers, er<br>restaurants and cafes and with easy access to Stoney Trail. The public and Catholic elementary schools (Citadel Park and St. Brigid) are located just mir<br>with the junior high school (Arbour Lake) and high school (Robert Thirsk) just a short drive away. One look at this property and you will want to call it "H<br>Schedule your private viewing today!<br>Refrigerator x 2, electric stove (as is), dishwasher, OTR microwave/hoodfan combo, washer, dryer, all window coverings, garage door opener and remote<br>mounts x 2, all shelving in garage, central air conditioner, shed in yard |                        |                                             |          |                |  |