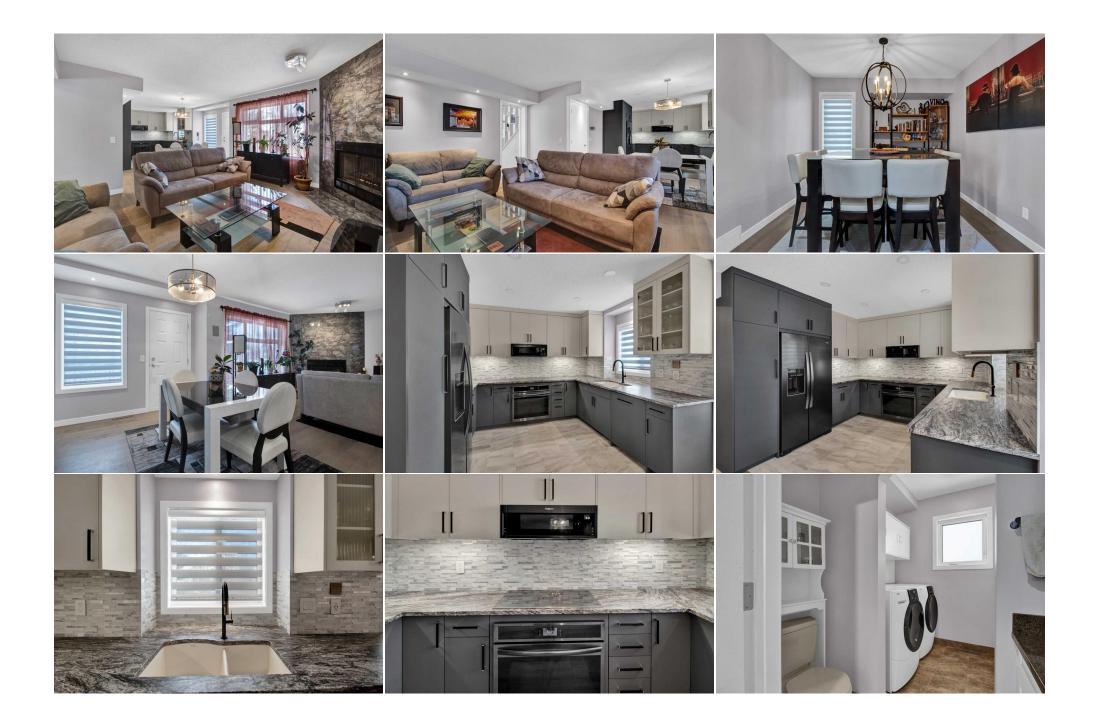

| Bedroom<br>5pc Bathroom<br>4pc Bathroom         | Second<br>Second<br>Basement                                                                                                                           | 13`0" x 10`0"<br>8`0" x 7`6"<br>9`0" x 8`6" | Bedroom<br>Bedroom  | Second<br>Basement | 10`6" x 9`0"<br>13`6" x 13`0" |  |  |  |
|-------------------------------------------------|--------------------------------------------------------------------------------------------------------------------------------------------------------|---------------------------------------------|---------------------|--------------------|-------------------------------|--|--|--|
|                                                 |                                                                                                                                                        |                                             | Legal/Tax/Financial |                    |                               |  |  |  |
| Title:<br><b>Fee Simple</b><br>Legal Desc:      | 8911886                                                                                                                                                | Zoning:<br><b>R-CG</b>                      |                     |                    |                               |  |  |  |
|                                                 |                                                                                                                                                        |                                             | Remarks             |                    |                               |  |  |  |
| Pub Rmks:<br>Inclusions:<br>Property Listed By: | with Living Room, Din<br>home is new gorgeous<br>cooktop, built-in oven<br>doors to deck and fea<br>Basement has full kito<br>central air, new roof, a |                                             |                     |                    |                               |  |  |  |