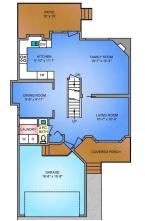

| Utilities:       | -            |               | -                 |        |               |  |
|------------------|--------------|---------------|-------------------|--------|---------------|--|
|                  |              |               | Room Information  |        |               |  |
| Room             | <u>Level</u> | Dimensions    | <u>Room</u>       | Level  | Dimensions    |  |
| Family Room      | Main         | 15`6" x 10`6" | Kitchen           | Main   | 11`0" x 10`0" |  |
| Dining Room      | Main         | 10`0" x 9`6"  | Living Room       | Main   | 11`0" x 10`6" |  |
| 2pc Bathroom     | Main         | 7`0" x 3`0"   | Bedroom - Primary | Second | 14`0" x 12`0" |  |
| 4pc Ensuite bath | Second       | 9`0" x 8`6"   | Bedroom           | Second | 13`6" x 9`0"  |  |