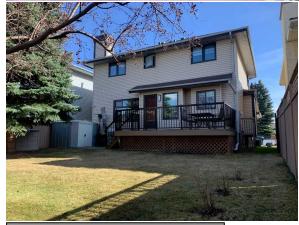

| Bedroom<br>5pc Bathroom<br>4pc Bathroom         | Second<br>Second<br>Basement                                                                                                                           | 13`0" x 10`0"<br>8`0" x 7`6"<br>9`0" x 8`6" | Bedroom<br>Bedroom  | Second<br>Basement | 10`6" x 9`0"<br>13`6" x 13`0" |  |  |  |
|-------------------------------------------------|--------------------------------------------------------------------------------------------------------------------------------------------------------|---------------------------------------------|---------------------|--------------------|-------------------------------|--|--|--|
|                                                 |                                                                                                                                                        |                                             | Legal/Tax/Financial |                    |                               |  |  |  |
| Title:<br><b>Fee Simple</b><br>Legal Desc:      | 8911886                                                                                                                                                | Zoning:<br><b>R-CG</b>                      |                     |                    |                               |  |  |  |
|                                                 |                                                                                                                                                        |                                             | Remarks             |                    |                               |  |  |  |
| Pub Rmks:<br>Inclusions:<br>Property Listed By: | with Living Room, Din<br>home is new gorgeous<br>cooktop, built-in oven<br>doors to deck and fea<br>Basement has full kito<br>central air, new roof, a |                                             |                     |                    |                               |  |  |  |