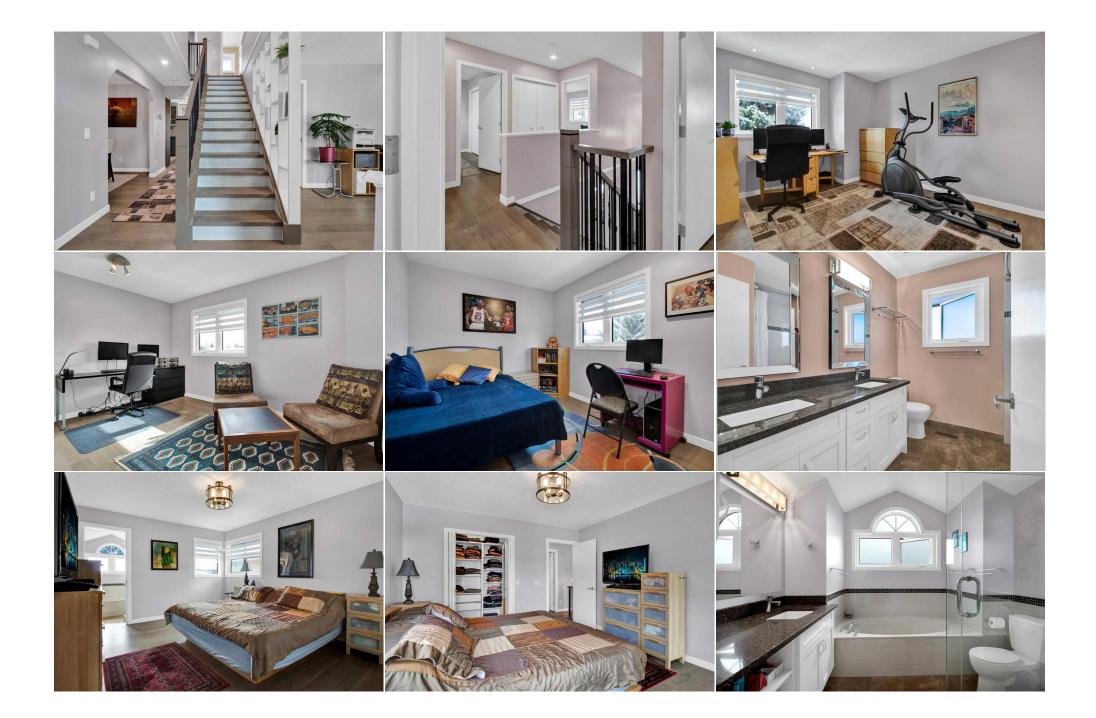

| Bedroom<br>5pc Bathroom<br>4pc Bathroom         | Second<br>Second<br>Basement                                                                                                                           | 13`0" x 10`0"<br>8`0" x 7`6"<br>9`0" x 8`6" | Bedroom<br>Bedroom  | Second<br>Basement | 10`6" x 9`0"<br>13`6" x 13`0" |  |  |  |
|-------------------------------------------------|--------------------------------------------------------------------------------------------------------------------------------------------------------|---------------------------------------------|---------------------|--------------------|-------------------------------|--|--|--|
|                                                 |                                                                                                                                                        |                                             | Legal/Tax/Financial |                    |                               |  |  |  |
| Title:<br><b>Fee Simple</b><br>Legal Desc:      | 8911886                                                                                                                                                | Zoning:<br><b>R-CG</b>                      |                     |                    |                               |  |  |  |
|                                                 |                                                                                                                                                        |                                             | Remarks             |                    |                               |  |  |  |
| Pub Rmks:<br>Inclusions:<br>Property Listed By: | with Living Room, Din<br>home is new gorgeous<br>cooktop, built-in oven<br>doors to deck and fea<br>Basement has full kito<br>central air, new roof, a |                                             |                     |                    |                               |  |  |  |