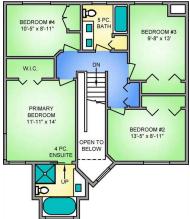

| Utilities:       | -            |               | -                 |        |               |  |
|------------------|--------------|---------------|-------------------|--------|---------------|--|
|                  |              |               | Room Information  |        |               |  |
| Room             | <u>Level</u> | Dimensions    | <u>Room</u>       | Level  | Dimensions    |  |
| Family Room      | Main         | 15`6" x 10`6" | Kitchen           | Main   | 11`0" x 10`0" |  |
| Dining Room      | Main         | 10`0" x 9`6"  | Living Room       | Main   | 11`0" x 10`6" |  |
| 2pc Bathroom     | Main         | 7`0" x 3`0"   | Bedroom - Primary | Second | 14`0" x 12`0" |  |
| 4pc Ensuite bath | Second       | 9`0" x 8`6"   | Bedroom           | Second | 13`6" x 9`0"  |  |

| Bedroom<br>5pc Bathroom<br>4pc Bathroom         | Second<br>Second<br>Basement                                                                                                                           | 13`0" x 10`0"<br>8`0" x 7`6"<br>9`0" x 8`6" | Bedroom<br>Bedroom  | Second<br>Basement | 10`6" x 9`0"<br>13`6" x 13`0" |  |  |  |
|-------------------------------------------------|--------------------------------------------------------------------------------------------------------------------------------------------------------|---------------------------------------------|---------------------|--------------------|-------------------------------|--|--|--|
|                                                 |                                                                                                                                                        |                                             | Legal/Tax/Financial |                    |                               |  |  |  |
| Title:<br><b>Fee Simple</b><br>Legal Desc:      | 8911886                                                                                                                                                | Zoning:<br><b>R-CG</b>                      |                     |                    |                               |  |  |  |
|                                                 |                                                                                                                                                        |                                             | Remarks             |                    |                               |  |  |  |
| Pub Rmks:<br>Inclusions:<br>Property Listed By: | with Living Room, Din<br>home is new gorgeous<br>cooktop, built-in oven<br>doors to deck and fea<br>Basement has full kito<br>central air, new roof, a |                                             |                     |                    |                               |  |  |  |