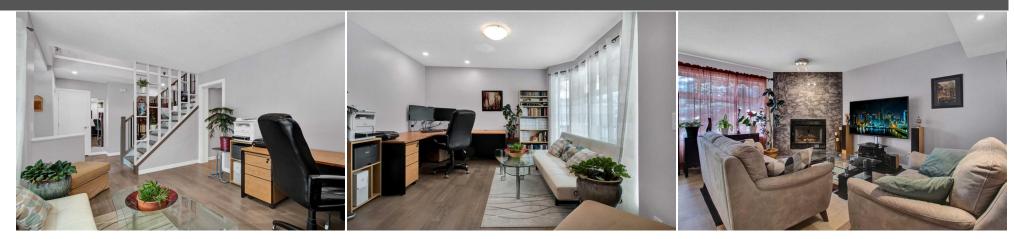

| Bedroom<br>5pc Bathroom<br>4pc Bathroom         | Second<br>Second<br>Basement                                                                                                                           | 13`0" x 10`0"<br>8`0" x 7`6"<br>9`0" x 8`6" | Bedroom<br>Bedroom  | Second<br>Basement | 10`6" x 9`0"<br>13`6" x 13`0" |  |  |  |
|-------------------------------------------------|--------------------------------------------------------------------------------------------------------------------------------------------------------|---------------------------------------------|---------------------|--------------------|-------------------------------|--|--|--|
|                                                 |                                                                                                                                                        |                                             | Legal/Tax/Financial |                    |                               |  |  |  |
| Title:<br><b>Fee Simple</b><br>Legal Desc:      | 8911886                                                                                                                                                | Zoning:<br><b>R-CG</b>                      |                     |                    |                               |  |  |  |
|                                                 |                                                                                                                                                        |                                             | Remarks             |                    |                               |  |  |  |
| Pub Rmks:<br>Inclusions:<br>Property Listed By: | with Living Room, Din<br>home is new gorgeous<br>cooktop, built-in oven<br>doors to deck and fea<br>Basement has full kito<br>central air, new roof, a |                                             |                     |                    |                               |  |  |  |