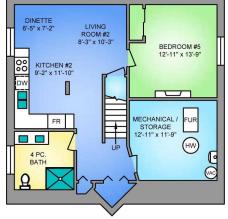

| Bedroom<br>5pc Bathroom<br>4pc Bathroom         | Second<br>Second<br>Basement                                                                                                                           | 13`0" x 10`0"<br>8`0" x 7`6"<br>9`0" x 8`6" | Bedroom<br>Bedroom  | Second<br>Basement | 10`6" x 9`0"<br>13`6" x 13`0" |  |  |  |
|-------------------------------------------------|--------------------------------------------------------------------------------------------------------------------------------------------------------|---------------------------------------------|---------------------|--------------------|-------------------------------|--|--|--|
|                                                 |                                                                                                                                                        |                                             | Legal/Tax/Financial |                    |                               |  |  |  |
| Title:<br><b>Fee Simple</b><br>Legal Desc:      | 8911886                                                                                                                                                | Zoning:<br><b>R-CG</b>                      |                     |                    |                               |  |  |  |
|                                                 |                                                                                                                                                        |                                             | Remarks             |                    |                               |  |  |  |
| Pub Rmks:<br>Inclusions:<br>Property Listed By: | with Living Room, Din<br>home is new gorgeous<br>cooktop, built-in oven<br>doors to deck and fea<br>Basement has full kito<br>central air, new roof, a |                                             |                     |                    |                               |  |  |  |