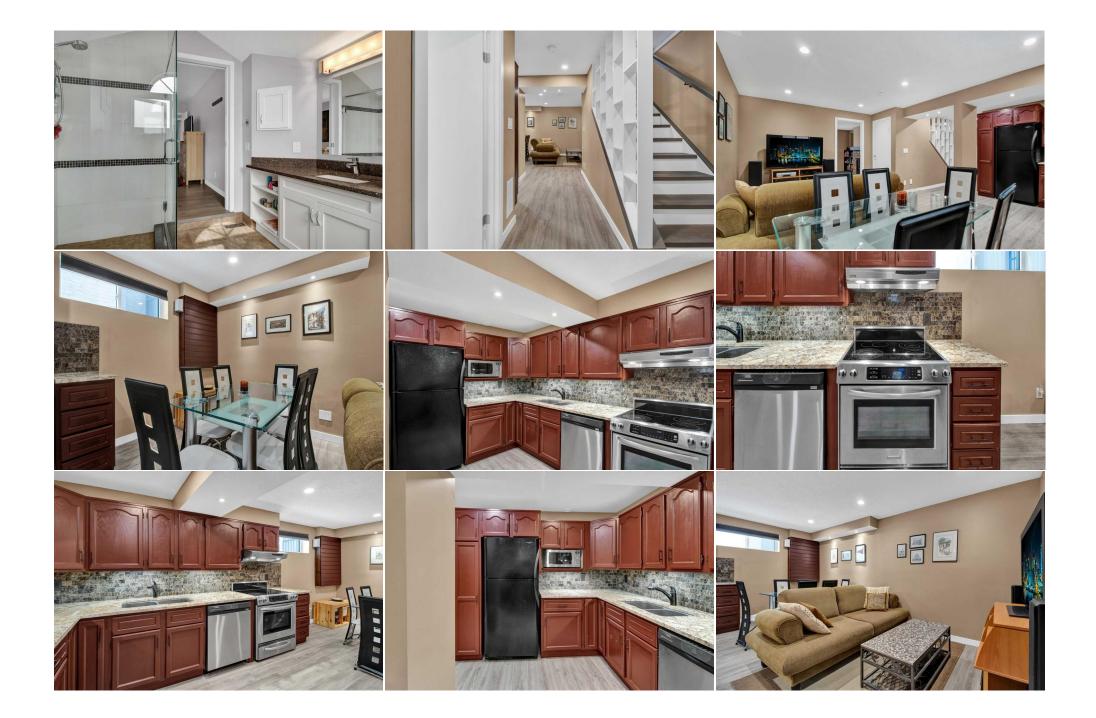

| Bedroom<br>5pc Bathroom<br>4pc Bathroom         | Second<br>Second<br>Basement                                                                                                                           | 13`0" x 10`0"<br>8`0" x 7`6"<br>9`0" x 8`6" | Bedroom<br>Bedroom  | Second<br>Basement | 10`6" x 9`0"<br>13`6" x 13`0" |  |  |  |
|-------------------------------------------------|--------------------------------------------------------------------------------------------------------------------------------------------------------|---------------------------------------------|---------------------|--------------------|-------------------------------|--|--|--|
|                                                 |                                                                                                                                                        |                                             | Legal/Tax/Financial |                    |                               |  |  |  |
| Title:<br><b>Fee Simple</b><br>Legal Desc:      | 8911886                                                                                                                                                | Zoning:<br><b>R-CG</b>                      |                     |                    |                               |  |  |  |
|                                                 |                                                                                                                                                        |                                             | Remarks             |                    |                               |  |  |  |
| Pub Rmks:<br>Inclusions:<br>Property Listed By: | with Living Room, Din<br>home is new gorgeous<br>cooktop, built-in oven<br>doors to deck and fea<br>Basement has full kito<br>central air, new roof, a |                                             |                     |                    |                               |  |  |  |