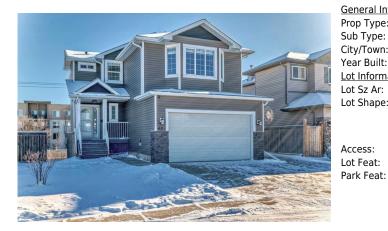

## 62 CANALS Circle, Airdrie T4B0S6

| MLS®#: <b>A2186711</b> | Area:   | Canals  | Listing          | 02/12/25 | List Price: <b>\$654,900</b> |
|------------------------|---------|---------|------------------|----------|------------------------------|
| Status: Active         | County: | Airdrie | Date:<br>Change: | None     | Association: Fort McMurray   |

| eral Information  | -                                                           |                   |           | DOM           |           |  |
|-------------------|-------------------------------------------------------------|-------------------|-----------|---------------|-----------|--|
| туре:             | Residential                                                 |                   |           | 10            |           |  |
| Type:             | Detached                                                    |                   |           | <u>Layout</u> |           |  |
| /Town:            | Airdrie                                                     | Finished Floor Ar | <u>ea</u> | Beds:         | 4 (3 1 )  |  |
| Built:            | 2005                                                        | Abv Sqft:         | 1,739     | Baths:        | 3.5 (3 1) |  |
| <u>nformation</u> |                                                             | Low Sqft:         |           | Style:        | 2 Storey  |  |
| Sz Ar:            | 5,240 sqft                                                  | Ttl Sqft:         | 1,739     |               |           |  |
| Shape:            |                                                             |                   |           | Parking       |           |  |
|                   |                                                             |                   |           | Ttl Park:     | 4         |  |
|                   |                                                             |                   |           |               |           |  |
|                   |                                                             |                   |           | Garage Sz:    | 2         |  |
| ess:              |                                                             |                   |           |               |           |  |
| Feat:             | Back Yard,Landscaped,Lawn,Rectangular Lot                   |                   |           |               |           |  |
| Feat:             | Additional Parking, Double Garage Attached, Driveway, Paved |                   |           |               |           |  |