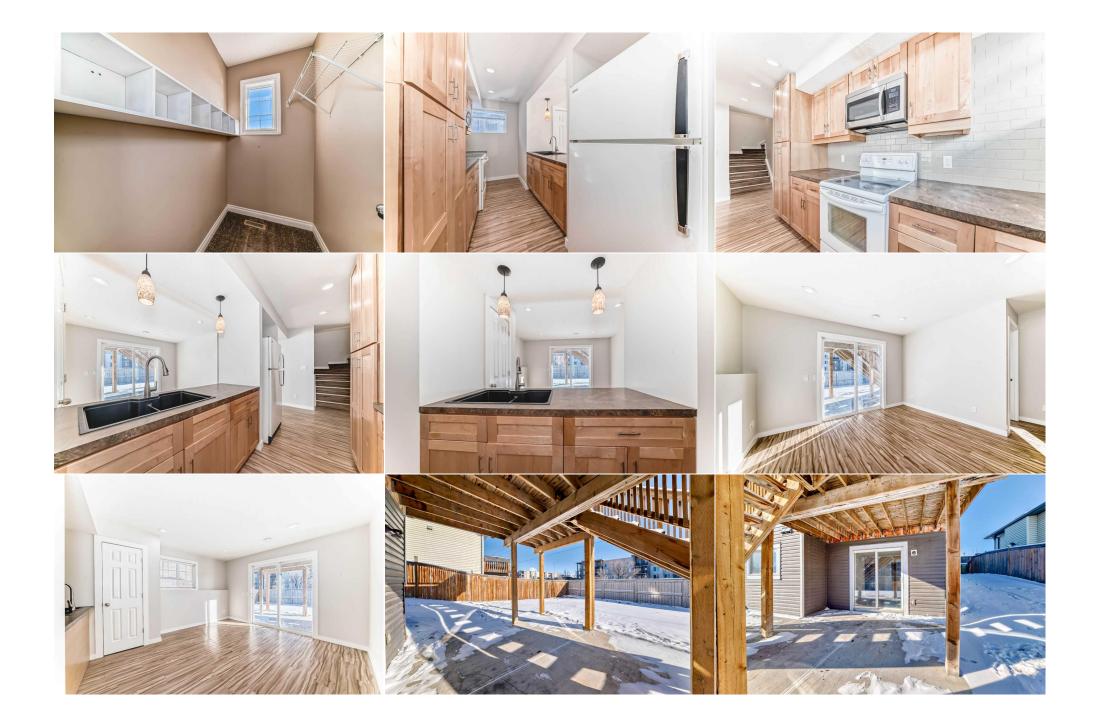

Utilities and Features

| Roof:<br>Heating:<br>Sewer:                                                                | Asphalt Shingle<br>Forced Air,Natural Gas                                                                                                                                                                                                                                              | Construction:<br>Vinyl Siding,Wood Siding<br>Flooring:                                                    | Vinyl Siding,Wood Siding                                                                               |                                                               |                                                                                                               |  |  |
|--------------------------------------------------------------------------------------------|----------------------------------------------------------------------------------------------------------------------------------------------------------------------------------------------------------------------------------------------------------------------------------------|-----------------------------------------------------------------------------------------------------------|--------------------------------------------------------------------------------------------------------|---------------------------------------------------------------|---------------------------------------------------------------------------------------------------------------|--|--|
| Ext Feat:                                                                                  | Other,Private Entrance,Private Yard                                                                                                                                                                                                                                                    | Carpet, Ceramic Tile, Hard<br>Water Source:                                                               | Carpet, Ceramic Tile, Hardwood, Vinyl<br>Water Source:                                                 |                                                               |                                                                                                               |  |  |
| Kitchen Appl:<br>Int Feat:<br>Utilities:                                                   | Fnd/Bsmt:<br>Poured Concrete<br>Dishwasher,Electric Stove,Range Hood,Refrigerator,Washer/Dryer,Window Coverings<br>Ceiling Fan(s),Closet Organizers,Kitchen Island,No Smoking Home,Open Floorplan,Pantry,Separate Entrance,Soaking Tub,Storage,Vaulted Ceiling(s),Walk-In<br>Closet(s) |                                                                                                           |                                                                                                        |                                                               |                                                                                                               |  |  |
| ounties:                                                                                   |                                                                                                                                                                                                                                                                                        |                                                                                                           | Room Information                                                                                       |                                                               |                                                                                                               |  |  |
| Room<br>Living Room<br>Dining Room<br>Laundry<br>4pc Ensuite ba<br>Bedroom<br>4pc Bathroom | Second                                                                                                                                                                                                                                                                                 | Dimensions<br>14`5" x 13`11"<br>10`2" x 8`4"<br>0`0" x 0`0"<br>0`0" x 0`0"<br>10`3" x 8`6"<br>0`0" x 0`0" | <u>Room</u><br>2pc Bathroom<br>Kitchen<br>Bedroom - Primary<br>Bonus Room<br>Bedroom<br>Walk-In Closet | Level<br>Main<br>Main<br>Second<br>Second<br>Second<br>Second | Dimensions<br>7`1" x 3`7"<br>11`7" x 10`1"<br>14`3" x 13`2"<br>18`10" x 14`11"<br>10`5" x 9`1"<br>0`0" x 0`0" |  |  |

| Kitchen<br>Bedroom<br>Furnace/Utility Room      | Basement<br>Basement<br>Basement                                                                                                                                                                                                                                                                                                                                                                                                                                                                                                                                                                                                                                                                                                                                                                                                                                                                                                                                                                                                                                                                                                                                                                                                                                                                                                                                                                                                                                                                                                                                                                                                                                                                                                                                                                                                                                                                                         | 12`10" x 7`5"<br>11`9" x 11`9"<br>0`0" x 0`0" | Living Room<br>4pc Bathroom | Basement<br>Basement | 12`7" x 12`0"<br>0`0" x 0`0" |  |  |
|-------------------------------------------------|--------------------------------------------------------------------------------------------------------------------------------------------------------------------------------------------------------------------------------------------------------------------------------------------------------------------------------------------------------------------------------------------------------------------------------------------------------------------------------------------------------------------------------------------------------------------------------------------------------------------------------------------------------------------------------------------------------------------------------------------------------------------------------------------------------------------------------------------------------------------------------------------------------------------------------------------------------------------------------------------------------------------------------------------------------------------------------------------------------------------------------------------------------------------------------------------------------------------------------------------------------------------------------------------------------------------------------------------------------------------------------------------------------------------------------------------------------------------------------------------------------------------------------------------------------------------------------------------------------------------------------------------------------------------------------------------------------------------------------------------------------------------------------------------------------------------------------------------------------------------------------------------------------------------------|-----------------------------------------------|-----------------------------|----------------------|------------------------------|--|--|
|                                                 | Buschiene                                                                                                                                                                                                                                                                                                                                                                                                                                                                                                                                                                                                                                                                                                                                                                                                                                                                                                                                                                                                                                                                                                                                                                                                                                                                                                                                                                                                                                                                                                                                                                                                                                                                                                                                                                                                                                                                                                                |                                               | Tax/Financial               |                      |                              |  |  |
| Title:                                          |                                                                                                                                                                                                                                                                                                                                                                                                                                                                                                                                                                                                                                                                                                                                                                                                                                                                                                                                                                                                                                                                                                                                                                                                                                                                                                                                                                                                                                                                                                                                                                                                                                                                                                                                                                                                                                                                                                                          | Zoning:                                       |                             |                      |                              |  |  |
| Fee Simple<br>Legal Desc:                       | 0312435                                                                                                                                                                                                                                                                                                                                                                                                                                                                                                                                                                                                                                                                                                                                                                                                                                                                                                                                                                                                                                                                                                                                                                                                                                                                                                                                                                                                                                                                                                                                                                                                                                                                                                                                                                                                                                                                                                                  | R2                                            |                             |                      |                              |  |  |
| Legal Desc.                                     | 0512455                                                                                                                                                                                                                                                                                                                                                                                                                                                                                                                                                                                                                                                                                                                                                                                                                                                                                                                                                                                                                                                                                                                                                                                                                                                                                                                                                                                                                                                                                                                                                                                                                                                                                                                                                                                                                                                                                                                  | F                                             | lemarks                     |                      |                              |  |  |
| Pub Rmks:<br>Inclusions:<br>Property Listed By: | THE CANALS. 2 STOREY, 3BDRMS, 2.5 BATH, BONUS ROOM UP, WALKOUT ILLEGAL BASEMENT SUITE, RENOVATED WITH PAVED EXTRA PARKING BESIDE THE HOUSE.<br>Look no further for your family home. This is the most amazing area in SW Airdire, 20 minutes from Calgary, and an easy commute to Calgary. Move-in Ready: This<br>home has undergone many renovations. New paint, new blinds, updated kitchen, SS appliances with large double-door refrigerator. Walk-in Pantry, kitchen island,<br>huge big windows with plenty of natural light. There's laundry on the main floor for the upper floor's use, hardwood and tile floors, and a cozy gas fireplace in the<br>living room with a ceiling fan. Walk out to the large deck with stairs down to the fenced backyard below and enjoy summer bbq's. It'll fit a couch and table set.<br>Upstairs, there's a huge bonus room with a Vaulted ceiling and a primary bdrm that's large enough for your king-size furniture. Walk-in closet and 4-piece ensuite.<br>Finishing off the upstairs are 2 more good-sized bedrooms and a 4-piece bath with a cheater ensuite to one of the bedrooms with a walk-in closet. Down is an<br>ILLEGAL 1 BDRM SUITE, WALK OUT BASEMENT WITH SEPARATE ENTRANCE. This suite is super clean and renovated with luxury vinyl plank flooring, galley kitchen<br>with shaker cabinets, and a window. The bdrm is ex-large with 2 large windows, and the living room is bright with natural light and a sliding glass door out to the<br>patio. There's a laundry and extra separate hot water tank for this illegal suite and storage. The siding, eaves and roof were all redone in 2016. This is an amazing<br>neighborhood with walking paths, shopping and schools close by, and the Canals. Don't miss this affordable opportunity to own in this sought after community.<br>refrigerator, electric stove, washer, dryer<br>One Percent Realty |                                               |                             |                      |                              |  |  |