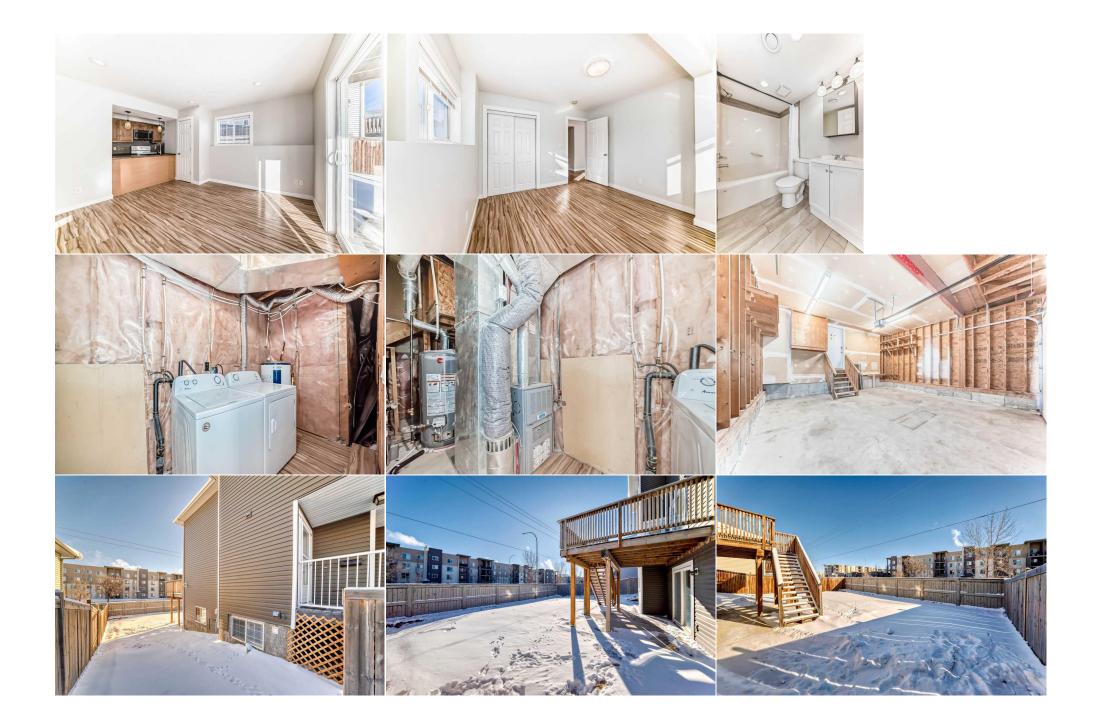

Utilities and Features

| Roof:<br>Heating:<br>Sewer:                                                                | Asphalt Shingle<br>Forced Air,Natural Gas                                                                                                                                                                                                                                              | Construction:<br>Vinyl Siding,Wood Siding<br>Flooring:                                                    | Vinyl Siding,Wood Siding                                                                               |                                                               |                                                                                                               |  |  |
|--------------------------------------------------------------------------------------------|----------------------------------------------------------------------------------------------------------------------------------------------------------------------------------------------------------------------------------------------------------------------------------------|-----------------------------------------------------------------------------------------------------------|--------------------------------------------------------------------------------------------------------|---------------------------------------------------------------|---------------------------------------------------------------------------------------------------------------|--|--|
| Ext Feat:                                                                                  | Other,Private Entrance,Private Yard                                                                                                                                                                                                                                                    | Carpet, Ceramic Tile, Hard<br>Water Source:                                                               | Carpet, Ceramic Tile, Hardwood, Vinyl<br>Water Source:                                                 |                                                               |                                                                                                               |  |  |
| Kitchen Appl:<br>Int Feat:<br>Utilities:                                                   | Fnd/Bsmt:<br>Poured Concrete<br>Dishwasher,Electric Stove,Range Hood,Refrigerator,Washer/Dryer,Window Coverings<br>Ceiling Fan(s),Closet Organizers,Kitchen Island,No Smoking Home,Open Floorplan,Pantry,Separate Entrance,Soaking Tub,Storage,Vaulted Ceiling(s),Walk-In<br>Closet(s) |                                                                                                           |                                                                                                        |                                                               |                                                                                                               |  |  |
| ounties:                                                                                   |                                                                                                                                                                                                                                                                                        |                                                                                                           | Room Information                                                                                       |                                                               |                                                                                                               |  |  |
| Room<br>Living Room<br>Dining Room<br>Laundry<br>4pc Ensuite ba<br>Bedroom<br>4pc Bathroom | Second                                                                                                                                                                                                                                                                                 | Dimensions<br>14`5" x 13`11"<br>10`2" x 8`4"<br>0`0" x 0`0"<br>0`0" x 0`0"<br>10`3" x 8`6"<br>0`0" x 0`0" | <u>Room</u><br>2pc Bathroom<br>Kitchen<br>Bedroom - Primary<br>Bonus Room<br>Bedroom<br>Walk-In Closet | Level<br>Main<br>Main<br>Second<br>Second<br>Second<br>Second | Dimensions<br>7`1" x 3`7"<br>11`7" x 10`1"<br>14`3" x 13`2"<br>18`10" x 14`11"<br>10`5" x 9`1"<br>0`0" x 0`0" |  |  |

| Kitchen<br>Bedroom<br>Furnace/Utility Room      | Basement<br>Basement<br>Basement                                                                                                                                                                                                                                                                                                                                                                                                                                                                                                                                                                                                                                                                                                                                                                                                                                                                                                                                                                                                                                                                                                                                                                                                                                                                                                                                                                                                                                                                                                                                                                                                                                                                                                                                                                                                                                                                                         | 12`10" x 7`5"<br>11`9" x 11`9"<br>0`0" x 0`0" | Living Room<br>4pc Bathroom | Basement<br>Basement | 12`7" x 12`0"<br>0`0" x 0`0" |  |  |
|-------------------------------------------------|--------------------------------------------------------------------------------------------------------------------------------------------------------------------------------------------------------------------------------------------------------------------------------------------------------------------------------------------------------------------------------------------------------------------------------------------------------------------------------------------------------------------------------------------------------------------------------------------------------------------------------------------------------------------------------------------------------------------------------------------------------------------------------------------------------------------------------------------------------------------------------------------------------------------------------------------------------------------------------------------------------------------------------------------------------------------------------------------------------------------------------------------------------------------------------------------------------------------------------------------------------------------------------------------------------------------------------------------------------------------------------------------------------------------------------------------------------------------------------------------------------------------------------------------------------------------------------------------------------------------------------------------------------------------------------------------------------------------------------------------------------------------------------------------------------------------------------------------------------------------------------------------------------------------------|-----------------------------------------------|-----------------------------|----------------------|------------------------------|--|--|
|                                                 | Buschiene                                                                                                                                                                                                                                                                                                                                                                                                                                                                                                                                                                                                                                                                                                                                                                                                                                                                                                                                                                                                                                                                                                                                                                                                                                                                                                                                                                                                                                                                                                                                                                                                                                                                                                                                                                                                                                                                                                                |                                               | Tax/Financial               |                      |                              |  |  |
| Title:                                          |                                                                                                                                                                                                                                                                                                                                                                                                                                                                                                                                                                                                                                                                                                                                                                                                                                                                                                                                                                                                                                                                                                                                                                                                                                                                                                                                                                                                                                                                                                                                                                                                                                                                                                                                                                                                                                                                                                                          | Zoning:                                       |                             |                      |                              |  |  |
| Fee Simple<br>Legal Desc:                       | 0312435                                                                                                                                                                                                                                                                                                                                                                                                                                                                                                                                                                                                                                                                                                                                                                                                                                                                                                                                                                                                                                                                                                                                                                                                                                                                                                                                                                                                                                                                                                                                                                                                                                                                                                                                                                                                                                                                                                                  | R2                                            |                             |                      |                              |  |  |
| Legal Desc.                                     | 0512455                                                                                                                                                                                                                                                                                                                                                                                                                                                                                                                                                                                                                                                                                                                                                                                                                                                                                                                                                                                                                                                                                                                                                                                                                                                                                                                                                                                                                                                                                                                                                                                                                                                                                                                                                                                                                                                                                                                  | F                                             | lemarks                     |                      |                              |  |  |
| Pub Rmks:<br>Inclusions:<br>Property Listed By: | THE CANALS. 2 STOREY, 3BDRMS, 2.5 BATH, BONUS ROOM UP, WALKOUT ILLEGAL BASEMENT SUITE, RENOVATED WITH PAVED EXTRA PARKING BESIDE THE HOUSE.<br>Look no further for your family home. This is the most amazing area in SW Airdire, 20 minutes from Calgary, and an easy commute to Calgary. Move-in Ready: This<br>home has undergone many renovations. New paint, new blinds, updated kitchen, SS appliances with large double-door refrigerator. Walk-in Pantry, kitchen island,<br>huge big windows with plenty of natural light. There's laundry on the main floor for the upper floor's use, hardwood and tile floors, and a cozy gas fireplace in the<br>living room with a ceiling fan. Walk out to the large deck with stairs down to the fenced backyard below and enjoy summer bbq's. It'll fit a couch and table set.<br>Upstairs, there's a huge bonus room with a Vaulted ceiling and a primary bdrm that's large enough for your king-size furniture. Walk-in closet and 4-piece ensuite.<br>Finishing off the upstairs are 2 more good-sized bedrooms and a 4-piece bath with a cheater ensuite to one of the bedrooms with a walk-in closet. Down is an<br>ILLEGAL 1 BDRM SUITE, WALK OUT BASEMENT WITH SEPARATE ENTRANCE. This suite is super clean and renovated with luxury vinyl plank flooring, galley kitchen<br>with shaker cabinets, and a window. The bdrm is ex-large with 2 large windows, and the living room is bright with natural light and a sliding glass door out to the<br>patio. There's a laundry and extra separate hot water tank for this illegal suite and storage. The siding, eaves and roof were all redone in 2016. This is an amazing<br>neighborhood with walking paths, shopping and schools close by, and the Canals. Don't miss this affordable opportunity to own in this sought after community.<br>refrigerator, electric stove, washer, dryer<br>One Percent Realty |                                               |                             |                      |                              |  |  |