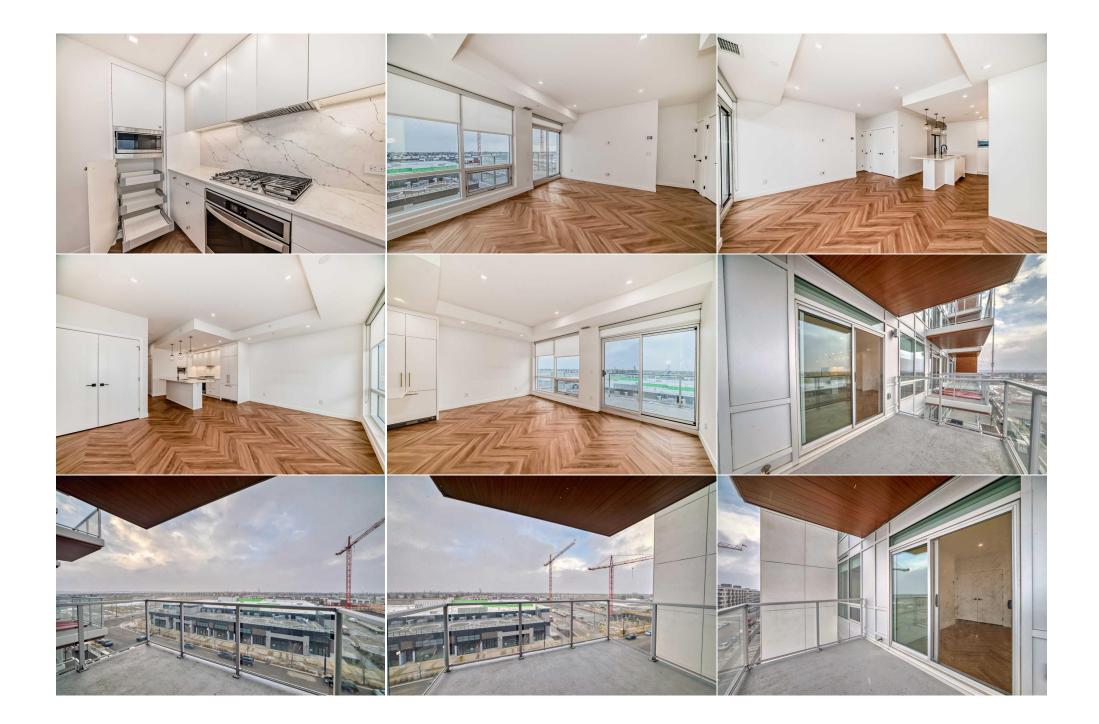

| Condo Fee:<br><b>\$558</b>                      | Title:<br><b>Fee Simple</b><br>Fee Freq:<br><b>Monthly</b>                                                                                                                                                                                                                                                                                                                                                                                                                                                                                                                                                                                                                                                                                                                                                                                                                                                                                                                                                                                                                                                                                                                                                                                                                                                                                                                                                                                                                                                                                                                                                                                                                                                                                                                                                                                                                                            | Zoning:<br>DC |  |  |  |
|-------------------------------------------------|-------------------------------------------------------------------------------------------------------------------------------------------------------------------------------------------------------------------------------------------------------------------------------------------------------------------------------------------------------------------------------------------------------------------------------------------------------------------------------------------------------------------------------------------------------------------------------------------------------------------------------------------------------------------------------------------------------------------------------------------------------------------------------------------------------------------------------------------------------------------------------------------------------------------------------------------------------------------------------------------------------------------------------------------------------------------------------------------------------------------------------------------------------------------------------------------------------------------------------------------------------------------------------------------------------------------------------------------------------------------------------------------------------------------------------------------------------------------------------------------------------------------------------------------------------------------------------------------------------------------------------------------------------------------------------------------------------------------------------------------------------------------------------------------------------------------------------------------------------------------------------------------------------|---------------|--|--|--|
| Legal Desc:                                     | 1912016                                                                                                                                                                                                                                                                                                                                                                                                                                                                                                                                                                                                                                                                                                                                                                                                                                                                                                                                                                                                                                                                                                                                                                                                                                                                                                                                                                                                                                                                                                                                                                                                                                                                                                                                                                                                                                                                                               | marks         |  |  |  |
| Pub Rmks:<br>Inclusions:<br>Property Listed By: | WELCOME TO THE GATEWAY BY TRUMAN. THIS LUXURY CONCRETE HIGHRISE OFFERS LUXURY LIVING FOR THE MOST DISCERNING TASTES. This two-bedres bath office condo with office space/storage will not disappoint you. It's part of the master-planned community of West Springs. When you open the door notice the attention to detail and the feeling of luxury. The Chevron wide plank luxury flooring, as well as the high ceilings and the beautiful chef's kitch featuring a luxurious Super Matte finish accented by brushed gold hardware, will catch your eye. High-end appliances, including a panelled 36" integrate Paykel fridge, panelled dishwasher, gas cooktop, and wall oven. It's completed with soft-close custom cabinetry, under-cabinet lighting, and Quartz cou backsplash for an upscale finish. There's abundant light from the extra large windows and sliding door, with views of our famous big skies. The balcony enough for a couch and table and chairs for entertaining and enjoying the view. The Primary bdrm with fit your big furniture and is appointed with a large through closet to a luxurious en-suite with a large separate shower, quartz counters, and a kaundry room. Building amenities include an Owner's Lounge con located on the same level, a heated underground parkade with electric vehicle charging stations, and an energy-efficient design with advanced mechani distribution systems. Additional features includes a rooftop patio, social room, bike storage, main floor concierge, ground-level restaurants, shops, and health/wellness studios. Educational excellence is ensured with the property located steps away from the Calgary French & International School and min top-tier schools including Webber Academy, Rundle College, and Ernest Manning High School. Proximity to Stoney Trail offers easy weekend getaways a travel. microwave |               |  |  |  |