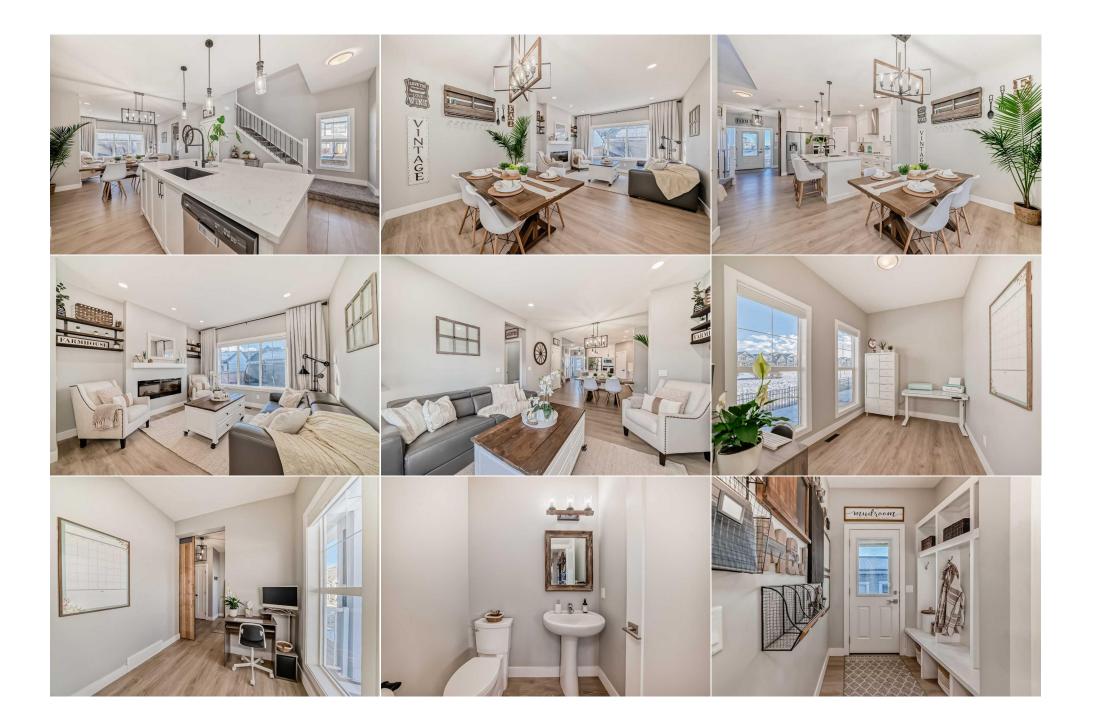

| Bonus Room<br>4pc Bathroom<br>Bedroom<br>4pc Bathroom<br>Bedroom | Second<br>Second<br>Second<br>Basement<br>Basement                                                                                                                                                                                                                                                                                                                                                                                                                                                                                                                                                                                                                                                                                                                                                                                                                                                                                                                                                                                                                                                                                                                                                                                                                                                                                                                                                                                                                                                                                                                                                                                                                                                                                                                                                                                                                      | 39`1" x 39`8"<br>28`2" x 16`2"<br>31`2" x 30`4"<br>26`6" x 16`5"<br>33`8" x 43`3" | Laundry<br>Bedroom<br>Game Room<br>Other<br>Walk-In Closet<br>Legal/Tax/Financial | Second<br>Second<br>Basement<br>Basement<br>Basement | 24`1" x 19`8"<br>35`6" x 30`1"<br>70`10" x 46`6"<br>30`7" x 27`8"<br>26`10" x 13`11" |  |  |
|------------------------------------------------------------------|-------------------------------------------------------------------------------------------------------------------------------------------------------------------------------------------------------------------------------------------------------------------------------------------------------------------------------------------------------------------------------------------------------------------------------------------------------------------------------------------------------------------------------------------------------------------------------------------------------------------------------------------------------------------------------------------------------------------------------------------------------------------------------------------------------------------------------------------------------------------------------------------------------------------------------------------------------------------------------------------------------------------------------------------------------------------------------------------------------------------------------------------------------------------------------------------------------------------------------------------------------------------------------------------------------------------------------------------------------------------------------------------------------------------------------------------------------------------------------------------------------------------------------------------------------------------------------------------------------------------------------------------------------------------------------------------------------------------------------------------------------------------------------------------------------------------------------------------------------------------------|-----------------------------------------------------------------------------------|-----------------------------------------------------------------------------------|------------------------------------------------------|--------------------------------------------------------------------------------------|--|--|
| Title:<br><b>Fee Simple</b><br>Legal Desc:                       | 1811915                                                                                                                                                                                                                                                                                                                                                                                                                                                                                                                                                                                                                                                                                                                                                                                                                                                                                                                                                                                                                                                                                                                                                                                                                                                                                                                                                                                                                                                                                                                                                                                                                                                                                                                                                                                                                                                                 | Zoning:<br><b>R-G</b>                                                             | Remarks                                                                           |                                                      |                                                                                      |  |  |
| Pub Rmks:<br>Inclusions:<br>Property Listed By:                  | Remarks         Welcome to the beautiful LAKE community of MAHOGANY! Full of year-round LAKE activities for all ages. This modern CORNER LOT, 2-storey home, over 1760 square feet, LANED, built by Excel Homes, is a proud design of Windsor. This (R-G) zoned lot offers a SEPARATE ENTRANCE, a FULLY DEVELOPED basement with PERMITS, Plumbing & Electrical roughed-in prepped for a wet bar in the basement. It's an open-concept floor plan with a view of the park from your den adjacent to your front door with no streets to cross. A paradise for families with KIDS! As you enter the home, you are greeted with a GRAND 9-foot ceiling, cozy electric fireplace, modern kitchen, dining and living space floor plan that is PERFECT for entertaining your guests or just a nice relaxing atmosphere with your family. With PLENTY of upgrades, QUARTZ countertops, luxury laminate, SOFT CLOSE cabinets throughout, a thumbprint door lock on the pantry, an OVERSIZED kitchen sink, LOW FLOW plumbing, Washer & Dryer with pedestal stands equipped with an ADDITIONAL washer and storage. 4 bedroom and 3 1/2 bath, vaulted ceiling in the bonus room, OVERSIZED 21 sqft X 25 sqft DOUBLE DETACHED garage that backs onto a paved lane. There are endless amenities within this community. Schools, playgrounds, parks, high schools, library, cinema, nearby shopping, South Hospital, and the LARGEST YMCA in Calgary! Let's not forget the easy access to Deerfoot, Stoney Trail. There is much more to share; take a drive to Mahogany; you will fall in LOVE with this MAGNIFICENT community! Take a 3D virtual tour of this stunning home and enjoy the view!         Garage Door Opener(2), TV Wall Mounts (4), Three Tired Wall Shelves in the living room(2), Climbing Wall & Pegboard Wall in the downstairs bedroom & Trampoline. RE/MAX First |                                                                                   |                                                                                   |                                                      |                                                                                      |  |  |