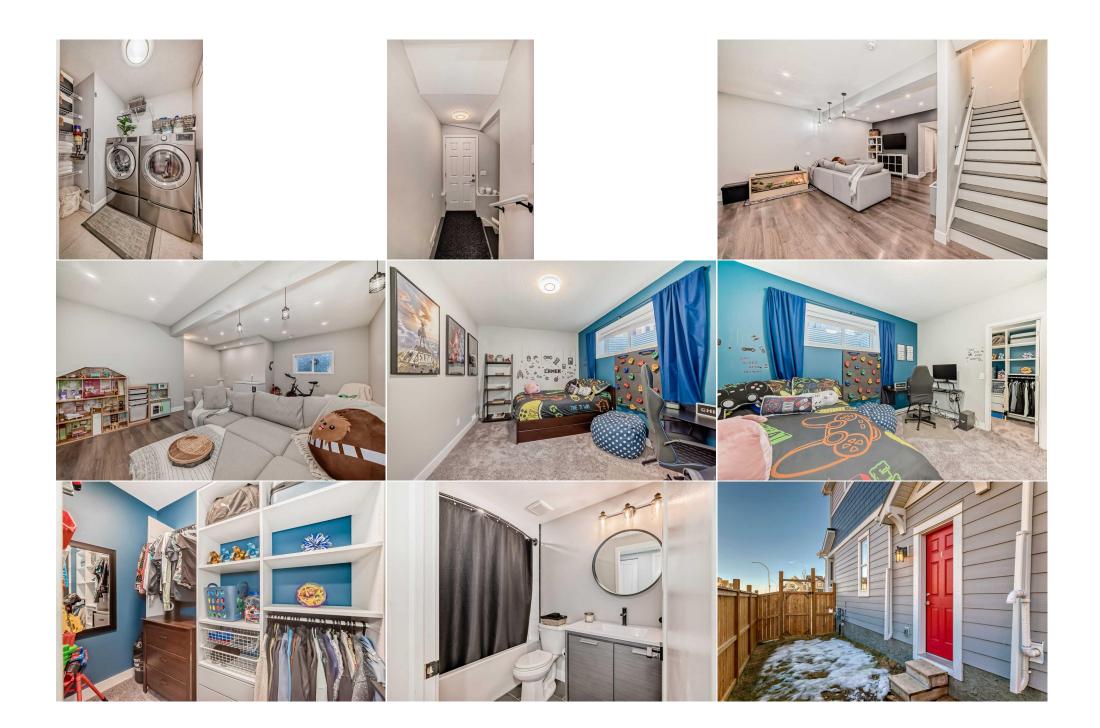

| Bonus Room<br>4pc Bathroom<br>Bedroom<br>4pc Bathroom<br>Bedroom | Second<br>Second<br>Second<br>Basement<br>Basement                                                                                                                                                                                                                                                                                                                                                                                                                                                                                                                                                                                                                                                                                                                                                                                                                                                                                                                                                                                                                                                                                                                                                                                                                                                                                                                                                                                                                                                                                                                                                                                                                                                                                                                                                                                                                      | 39`1" x 39`8"<br>28`2" x 16`2"<br>31`2" x 30`4"<br>26`6" x 16`5"<br>33`8" x 43`3" | Laundry<br>Bedroom<br>Game Room<br>Other<br>Walk-In Closet<br>Legal/Tax/Financial | Second<br>Second<br>Basement<br>Basement<br>Basement | 24`1" x 19`8"<br>35`6" x 30`1"<br>70`10" x 46`6"<br>30`7" x 27`8"<br>26`10" x 13`11" |  |  |
|------------------------------------------------------------------|-------------------------------------------------------------------------------------------------------------------------------------------------------------------------------------------------------------------------------------------------------------------------------------------------------------------------------------------------------------------------------------------------------------------------------------------------------------------------------------------------------------------------------------------------------------------------------------------------------------------------------------------------------------------------------------------------------------------------------------------------------------------------------------------------------------------------------------------------------------------------------------------------------------------------------------------------------------------------------------------------------------------------------------------------------------------------------------------------------------------------------------------------------------------------------------------------------------------------------------------------------------------------------------------------------------------------------------------------------------------------------------------------------------------------------------------------------------------------------------------------------------------------------------------------------------------------------------------------------------------------------------------------------------------------------------------------------------------------------------------------------------------------------------------------------------------------------------------------------------------------|-----------------------------------------------------------------------------------|-----------------------------------------------------------------------------------|------------------------------------------------------|--------------------------------------------------------------------------------------|--|--|
| Title:<br><b>Fee Simple</b><br>Legal Desc:                       | 1811915                                                                                                                                                                                                                                                                                                                                                                                                                                                                                                                                                                                                                                                                                                                                                                                                                                                                                                                                                                                                                                                                                                                                                                                                                                                                                                                                                                                                                                                                                                                                                                                                                                                                                                                                                                                                                                                                 | Zoning:<br><b>R-G</b>                                                             | Remarks                                                                           |                                                      |                                                                                      |  |  |
| Pub Rmks:<br>Inclusions:<br>Property Listed By:                  | Remarks         Welcome to the beautiful LAKE community of MAHOGANY! Full of year-round LAKE activities for all ages. This modern CORNER LOT, 2-storey home, over 1760 square feet, LANED, built by Excel Homes, is a proud design of Windsor. This (R-G) zoned lot offers a SEPARATE ENTRANCE, a FULLY DEVELOPED basement with PERMITS, Plumbing & Electrical roughed-in prepped for a wet bar in the basement. It's an open-concept floor plan with a view of the park from your den adjacent to your front door with no streets to cross. A paradise for families with KIDS! As you enter the home, you are greeted with a GRAND 9-foot ceiling, cozy electric fireplace, modern kitchen, dining and living space floor plan that is PERFECT for entertaining your guests or just a nice relaxing atmosphere with your family. With PLENTY of upgrades, QUARTZ countertops, luxury laminate, SOFT CLOSE cabinets throughout, a thumbprint door lock on the pantry, an OVERSIZED kitchen sink, LOW FLOW plumbing, Washer & Dryer with pedestal stands equipped with an ADDITIONAL washer and storage. 4 bedroom and 3 1/2 bath, vaulted ceiling in the bonus room, OVERSIZED 21 sqft X 25 sqft DOUBLE DETACHED garage that backs onto a paved lane. There are endless amenities within this community. Schools, playgrounds, parks, high schools, library, cinema, nearby shopping, South Hospital, and the LARGEST YMCA in Calgary! Let's not forget the easy access to Deerfoot, Stoney Trail. There is much more to share; take a drive to Mahogany; you will fall in LOVE with this MAGNIFICENT community! Take a 3D virtual tour of this stunning home and enjoy the view!         Garage Door Opener(2), TV Wall Mounts (4), Three Tired Wall Shelves in the living room(2), Climbing Wall & Pegboard Wall in the downstairs bedroom & Trampoline. RE/MAX First |                                                                                   |                                                                                   |                                                      |                                                                                      |  |  |