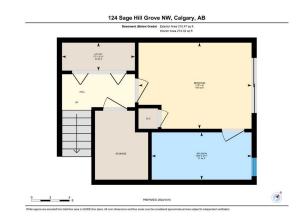

Back Yard,Corner Lot,No Neighbours Behind,Rectangular Lot Concrete Driveway,Garage Door Opener,Insulated,Single Garage Attached

Utilities and Features

| Roof:<br>Heating:                                                                                | Asphalt Shingle<br>Forced Air,Natural Gas                           |                 |                                                             | Construction:<br>Concrete,Vinyl Siding,Wood Frame |                   |  |  |  |  |
|--------------------------------------------------------------------------------------------------|---------------------------------------------------------------------|-----------------|-------------------------------------------------------------|---------------------------------------------------|-------------------|--|--|--|--|
| Sewer:                                                                                           |                                                                     |                 | Flooring:                                                   |                                                   |                   |  |  |  |  |
| Ext Feat:                                                                                        | Playground                                                          |                 | • • • •                                                     | Carpet, Tile, Vinyl                               |                   |  |  |  |  |
|                                                                                                  |                                                                     |                 |                                                             | Water Source:                                     |                   |  |  |  |  |
|                                                                                                  |                                                                     |                 | Fnd/Bsmt:                                                   |                                                   |                   |  |  |  |  |
|                                                                                                  |                                                                     | Poured Concrete |                                                             |                                                   |                   |  |  |  |  |
| Kitchen Appl: Dishwasher,Dryer,Electric Stove,Microwave,Microwave Hood Fan,Refrigerator,Washer,V |                                                                     |                 |                                                             | w Coverings                                       |                   |  |  |  |  |
| Int Feat:                                                                                        | Int Feat: Granite Counters, High Ceilings, Kitchen Island, No Anima |                 | Home,No Smoking Home,Pantry,Vinyl Windows,Walk-In Closet(s) |                                                   |                   |  |  |  |  |
| Utilities:                                                                                       |                                                                     |                 |                                                             |                                                   |                   |  |  |  |  |
|                                                                                                  |                                                                     |                 | Room Information                                            |                                                   |                   |  |  |  |  |
| <u>Room</u>                                                                                      | Level                                                               | Dimensions      | Room                                                        | Level                                             | <u>Dimensions</u> |  |  |  |  |
| 2pc Bathroom                                                                                     | Main                                                                | 2`11" x 6`9"    | Living Room                                                 | Main                                              | 15`3" x 12`8"     |  |  |  |  |
| Dining Room                                                                                      | Second                                                              | 15`3" x 8`0"    | Kitchen                                                     | Second                                            | 15`3" x 10`9"     |  |  |  |  |
| 4pc Ensuite ba                                                                                   | th Third                                                            | 11`4" x 5`8"    | 4pc Ensuite bath                                            | Third                                             | 4`11" x 8`4"      |  |  |  |  |
| Bedroom                                                                                          | Third                                                               | 9`10" x 11`10"  | Bedroom - Primary                                           | Third                                             | 15`2" x 18`8"     |  |  |  |  |
| Foyer                                                                                            | Lower                                                               | 4`5" x 21`9"    | 3pc Ensuite bath                                            | Basement                                          | 4`11" x 10`5"     |  |  |  |  |
| Bedroom                                                                                          | Basement                                                            | 9`0" x 11`9"    | Furnace/Utility Room                                        | Basement                                          | 2`11" x 7`7"      |  |  |  |  |
|                                                                                                  |                                                                     | L               | _egal/Tax/Financial                                         |                                                   |                   |  |  |  |  |

| Condo Fee:<br><b>\$281</b>                      | Title:<br><b>Fee Simple</b><br>Fee Freq:<br><b>Monthly</b>                                                                                                                                                                                                                                                                                                                                                                                                                                                                                                                                                                                                                                                                                                                                                                                                                                                                                                                                                                                                                                                                                                                                                                                                                                          | Zoning:<br>R-2M |  |  |  |
|-------------------------------------------------|-----------------------------------------------------------------------------------------------------------------------------------------------------------------------------------------------------------------------------------------------------------------------------------------------------------------------------------------------------------------------------------------------------------------------------------------------------------------------------------------------------------------------------------------------------------------------------------------------------------------------------------------------------------------------------------------------------------------------------------------------------------------------------------------------------------------------------------------------------------------------------------------------------------------------------------------------------------------------------------------------------------------------------------------------------------------------------------------------------------------------------------------------------------------------------------------------------------------------------------------------------------------------------------------------------|-----------------|--|--|--|
| Legal Desc:                                     | 1710143                                                                                                                                                                                                                                                                                                                                                                                                                                                                                                                                                                                                                                                                                                                                                                                                                                                                                                                                                                                                                                                                                                                                                                                                                                                                                             | Remarks         |  |  |  |
| Pub Rmks:<br>Inclusions:<br>Property Listed By: | A fully Upgraded, end unit and very clean townhome that has the convenience of an attached garage, a concrete driveway and a walkout basement. The living room features HIGH CEILINGS with HUGE windows for lots of natural sunlight and it leads out to the huge deck. The kitchen has granite countertops, stainless steel appliances, a huge center island, a corner pantry with loads of storage space and a good-sized dining area that also leads out to the balcony (can you believe that? a view from both sides). The balcony has a gas connection for the BBQ machine. Going upstairs there are two master suites, each with its own 4-pcs ensuites bathroom. The laundry room is conveniently located on the upper floor. The third bedroom is on the walkout level and has an attached 3 pcs ensuite and a sliding door that leads out to the concrete patio. This property is located close to schools, bus stops, playground, and very close to the Sage Hill shopping center that houses Walmart, restaurants, Planet Fitness gym, & banks. Not too far is also another shopping center featuring Shoppers Drug Mart, Anytime fitness and other restaurants. Don't miss out on this opportunity to own such an amazing townhome (it won't last long). cabinet at entrance eXp Realty |                 |  |  |  |