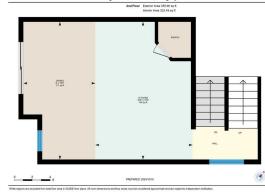

## TO VIEW THIS PROPERTY WITH AN A-TEAM BUYER'S AGENT PLEASE CONTACT (587) 700-7123

124 Sage Hill Grove NW, Calgary, AB 3rd Florr Exterior Area 632.46 sq.ft Interior Area 572.80 sq.ft