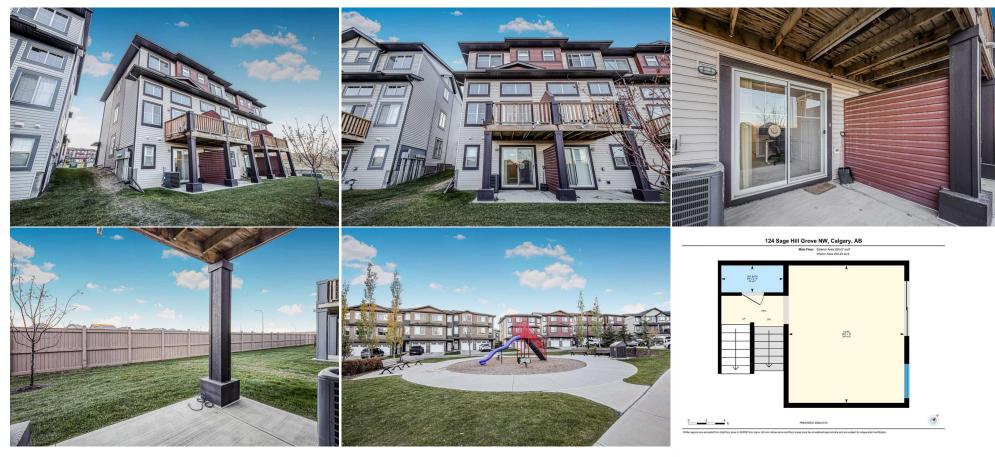

## 124 SAGE HILL Grove, Calgary T3R 0Z8

| MLS®#:  | A2186744 | Area:   | Sage Hill | Listing          | 01/09/25 | List Price: \$485,000      |
|---------|----------|---------|-----------|------------------|----------|----------------------------|
| Status: | Active   | County: | Calgary   | Date:<br>Change: | None     | Association: Fort McMurray |

| Condo Fee:<br><b>\$281</b>                      | Title:<br><b>Fee Simple</b><br>Fee Freq:<br><b>Monthly</b>                                                                                                                                                                                                                                                                                                                                                                                                                                                                                                                                                                                                                                                                                                                                                                                                                                                                                                                                                                                                                                                                                                                                                                                                                                          | Zoning:<br>R-2M |  |  |  |
|-------------------------------------------------|-----------------------------------------------------------------------------------------------------------------------------------------------------------------------------------------------------------------------------------------------------------------------------------------------------------------------------------------------------------------------------------------------------------------------------------------------------------------------------------------------------------------------------------------------------------------------------------------------------------------------------------------------------------------------------------------------------------------------------------------------------------------------------------------------------------------------------------------------------------------------------------------------------------------------------------------------------------------------------------------------------------------------------------------------------------------------------------------------------------------------------------------------------------------------------------------------------------------------------------------------------------------------------------------------------|-----------------|--|--|--|
| Legal Desc:                                     | 1710143                                                                                                                                                                                                                                                                                                                                                                                                                                                                                                                                                                                                                                                                                                                                                                                                                                                                                                                                                                                                                                                                                                                                                                                                                                                                                             | Remarks         |  |  |  |
| Pub Rmks:<br>Inclusions:<br>Property Listed By: | A fully Upgraded, end unit and very clean townhome that has the convenience of an attached garage, a concrete driveway and a walkout basement. The living room features HIGH CEILINGS with HUGE windows for lots of natural sunlight and it leads out to the huge deck. The kitchen has granite countertops, stainless steel appliances, a huge center island, a corner pantry with loads of storage space and a good-sized dining area that also leads out to the balcony (can you believe that? a view from both sides). The balcony has a gas connection for the BBQ machine. Going upstairs there are two master suites, each with its own 4-pcs ensuites bathroom. The laundry room is conveniently located on the upper floor. The third bedroom is on the walkout level and has an attached 3 pcs ensuite and a sliding door that leads out to the concrete patio. This property is located close to schools, bus stops, playground, and very close to the Sage Hill shopping center that houses Walmart, restaurants, Planet Fitness gym, & banks. Not too far is also another shopping center featuring Shoppers Drug Mart, Anytime fitness and other restaurants. Don't miss out on this opportunity to own such an amazing townhome (it won't last long). cabinet at entrance eXp Realty |                 |  |  |  |

## TO VIEW THIS PROPERTY WITH AN A-TEAM BUYER'S AGENT PLEASE CONTACT (587) 700-7123

124 Sage Hill Grove NW, Calgary, AB 3rd Florr Exterior Area 632.46 sq.ft Interior Area 572.80 sq.ft