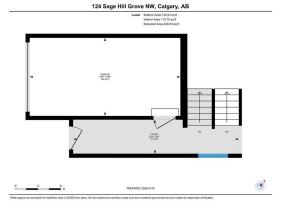

## TO VIEW THIS PROPERTY WITH AN A-TEAM BUYER'S AGENT PLEASE CONTACT (587) 700-7123

124 Sage Hill Grove NW, Calgary, AB 3rd Florr Exterior Area 632.46 sq.ft Interior Area 572.80 sq.ft