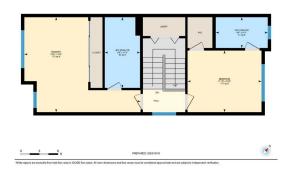

Back Yard,Corner Lot,No Neighbours Behind,Rectangular Lot Concrete Driveway,Garage Door Opener,Insulated,Single Garage Attached

Utilities and Features

| Roof:<br>Heating:                                                                                | Asphalt Shingle<br>Forced Air,Natural Gas                           |                 |                                                             | Construction:<br>Concrete,Vinyl Siding,Wood Frame |                   |  |  |  |  |
|--------------------------------------------------------------------------------------------------|---------------------------------------------------------------------|-----------------|-------------------------------------------------------------|---------------------------------------------------|-------------------|--|--|--|--|
| Sewer:                                                                                           |                                                                     |                 | Flooring:                                                   |                                                   |                   |  |  |  |  |
| Ext Feat:                                                                                        | Playground                                                          |                 | • • • •                                                     | Carpet, Tile, Vinyl                               |                   |  |  |  |  |
|                                                                                                  |                                                                     |                 |                                                             | Water Source:                                     |                   |  |  |  |  |
|                                                                                                  |                                                                     |                 | Fnd/Bsmt:                                                   |                                                   |                   |  |  |  |  |
|                                                                                                  |                                                                     | Poured Concrete |                                                             |                                                   |                   |  |  |  |  |
| Kitchen Appl: Dishwasher,Dryer,Electric Stove,Microwave,Microwave Hood Fan,Refrigerator,Washer,V |                                                                     |                 |                                                             | w Coverings                                       |                   |  |  |  |  |
| Int Feat:                                                                                        | Int Feat: Granite Counters, High Ceilings, Kitchen Island, No Anima |                 | Home,No Smoking Home,Pantry,Vinyl Windows,Walk-In Closet(s) |                                                   |                   |  |  |  |  |
| Utilities:                                                                                       |                                                                     |                 |                                                             |                                                   |                   |  |  |  |  |
|                                                                                                  |                                                                     |                 | Room Information                                            |                                                   |                   |  |  |  |  |
| <u>Room</u>                                                                                      | Level                                                               | Dimensions      | Room                                                        | Level                                             | <u>Dimensions</u> |  |  |  |  |
| 2pc Bathroom                                                                                     | Main                                                                | 2`11" x 6`9"    | Living Room                                                 | Main                                              | 15`3" x 12`8"     |  |  |  |  |
| Dining Room                                                                                      | Second                                                              | 15`3" x 8`0"    | Kitchen                                                     | Second                                            | 15`3" x 10`9"     |  |  |  |  |
| 4pc Ensuite ba                                                                                   | th Third                                                            | 11`4" x 5`8"    | 4pc Ensuite bath                                            | Third                                             | 4`11" x 8`4"      |  |  |  |  |
| Bedroom                                                                                          | Third                                                               | 9`10" x 11`10"  | Bedroom - Primary                                           | Third                                             | 15`2" x 18`8"     |  |  |  |  |
| Foyer                                                                                            | Lower                                                               | 4`5" x 21`9"    | 3pc Ensuite bath                                            | Basement                                          | 4`11" x 10`5"     |  |  |  |  |
| Bedroom                                                                                          | Basement                                                            | 9`0" x 11`9"    | Furnace/Utility Room                                        | Basement                                          | 2`11" x 7`7"      |  |  |  |  |
|                                                                                                  |                                                                     | L               | _egal/Tax/Financial                                         |                                                   |                   |  |  |  |  |