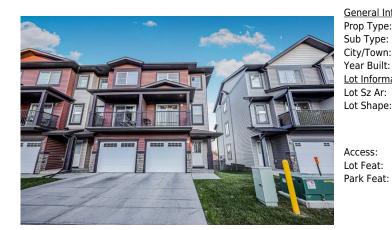

## 124 SAGE HILL Grove, Calgary T3R 0Z8

| MLS®#:  | A2186744 | Area:   | Sage Hill | Listing          | 01/09/25 | List Price: \$485,000      |
|---------|----------|---------|-----------|------------------|----------|----------------------------|
| Status: | Active   | County: | Calgary   | Date:<br>Change: | None     | Association: Fort McMurray |

| <u>l Information</u> |               |                   |       | DOM           |               |
|----------------------|---------------|-------------------|-------|---------------|---------------|
| /pe:                 | Residential   |                   |       | 13            |               |
| pe:                  | Row/Townhouse |                   |       | <u>Layout</u> |               |
| wn:                  | Calgary       | Finished Floor Ar | ea    | Beds:         | 3 (2 1 )      |
| uilt:                | 2016          | Abv Sqft:         | 1,407 | Baths:        | 3.5 (3 1)     |
| ormation             |               | Low Sqft:         |       | Style:        | 4 Level Split |
| Ar:                  | 2,008 sqft    | Ttl Sqft:         | 1,407 |               |               |
| ape:                 |               |                   |       | Parking       |               |
|                      |               |                   |       | Ttl Park:     | 2             |
|                      |               |                   |       | Garage Sz:    | 1             |

Back Yard,Corner Lot,No Neighbours Behind,Rectangular Lot Concrete Driveway,Garage Door Opener,Insulated,Single Garage Attached

Utilities and Features

| Roof:<br>Heating:                                                                                | Asphalt Shingle<br>Forced Air,Natural Gas                           |                 |                                                             | Construction:<br>Concrete,Vinyl Siding,Wood Frame |                   |  |  |  |  |
|--------------------------------------------------------------------------------------------------|---------------------------------------------------------------------|-----------------|-------------------------------------------------------------|---------------------------------------------------|-------------------|--|--|--|--|
| Sewer:                                                                                           |                                                                     |                 | Flooring:                                                   |                                                   |                   |  |  |  |  |
| Ext Feat:                                                                                        | Playground                                                          |                 | • • • •                                                     | Carpet, Tile, Vinyl                               |                   |  |  |  |  |
|                                                                                                  |                                                                     |                 |                                                             | Water Source:                                     |                   |  |  |  |  |
|                                                                                                  |                                                                     |                 | Fnd/Bsmt:                                                   |                                                   |                   |  |  |  |  |
|                                                                                                  |                                                                     | Poured Concrete |                                                             |                                                   |                   |  |  |  |  |
| Kitchen Appl: Dishwasher,Dryer,Electric Stove,Microwave,Microwave Hood Fan,Refrigerator,Washer,V |                                                                     |                 |                                                             | w Coverings                                       |                   |  |  |  |  |
| Int Feat:                                                                                        | Int Feat: Granite Counters, High Ceilings, Kitchen Island, No Anima |                 | Home,No Smoking Home,Pantry,Vinyl Windows,Walk-In Closet(s) |                                                   |                   |  |  |  |  |
| Utilities:                                                                                       |                                                                     |                 |                                                             |                                                   |                   |  |  |  |  |
|                                                                                                  |                                                                     |                 | Room Information                                            |                                                   |                   |  |  |  |  |
| <u>Room</u>                                                                                      | Level                                                               | Dimensions      | Room                                                        | Level                                             | <u>Dimensions</u> |  |  |  |  |
| 2pc Bathroom                                                                                     | Main                                                                | 2`11" x 6`9"    | Living Room                                                 | Main                                              | 15`3" x 12`8"     |  |  |  |  |
| Dining Room                                                                                      | Second                                                              | 15`3" x 8`0"    | Kitchen                                                     | Second                                            | 15`3" x 10`9"     |  |  |  |  |
| 4pc Ensuite ba                                                                                   | th Third                                                            | 11`4" x 5`8"    | 4pc Ensuite bath                                            | Third                                             | 4`11" x 8`4"      |  |  |  |  |
| Bedroom                                                                                          | Third                                                               | 9`10" x 11`10"  | Bedroom - Primary                                           | Third                                             | 15`2" x 18`8"     |  |  |  |  |
| Foyer                                                                                            | Lower                                                               | 4`5" x 21`9"    | 3pc Ensuite bath                                            | Basement                                          | 4`11" x 10`5"     |  |  |  |  |
| Bedroom                                                                                          | Basement                                                            | 9`0" x 11`9"    | Furnace/Utility Room                                        | Basement                                          | 2`11" x 7`7"      |  |  |  |  |
|                                                                                                  |                                                                     | L               | _egal/Tax/Financial                                         |                                                   |                   |  |  |  |  |

| Condo Fee:<br><b>\$281</b>                      | Title:<br><b>Fee Simple</b><br>Fee Freq:<br><b>Monthly</b>                                                                                                                                                                                                                                                                                                                                                                                                                                                                                                                                                                                                                                                                                                                                                                                                                                                                                                                                                                                                                                                                                                                                                                                                                                          | Zoning:<br>R-2M |  |  |  |
|-------------------------------------------------|-----------------------------------------------------------------------------------------------------------------------------------------------------------------------------------------------------------------------------------------------------------------------------------------------------------------------------------------------------------------------------------------------------------------------------------------------------------------------------------------------------------------------------------------------------------------------------------------------------------------------------------------------------------------------------------------------------------------------------------------------------------------------------------------------------------------------------------------------------------------------------------------------------------------------------------------------------------------------------------------------------------------------------------------------------------------------------------------------------------------------------------------------------------------------------------------------------------------------------------------------------------------------------------------------------|-----------------|--|--|--|
| Legal Desc:                                     | 1710143                                                                                                                                                                                                                                                                                                                                                                                                                                                                                                                                                                                                                                                                                                                                                                                                                                                                                                                                                                                                                                                                                                                                                                                                                                                                                             | Remarks         |  |  |  |
| Pub Rmks:<br>Inclusions:<br>Property Listed By: | A fully Upgraded, end unit and very clean townhome that has the convenience of an attached garage, a concrete driveway and a walkout basement. The living room features HIGH CEILINGS with HUGE windows for lots of natural sunlight and it leads out to the huge deck. The kitchen has granite countertops, stainless steel appliances, a huge center island, a corner pantry with loads of storage space and a good-sized dining area that also leads out to the balcony (can you believe that? a view from both sides). The balcony has a gas connection for the BBQ machine. Going upstairs there are two master suites, each with its own 4-pcs ensuites bathroom. The laundry room is conveniently located on the upper floor. The third bedroom is on the walkout level and has an attached 3 pcs ensuite and a sliding door that leads out to the concrete patio. This property is located close to schools, bus stops, playground, and very close to the Sage Hill shopping center that houses Walmart, restaurants, Planet Fitness gym, & banks. Not too far is also another shopping center featuring Shoppers Drug Mart, Anytime fitness and other restaurants. Don't miss out on this opportunity to own such an amazing townhome (it won't last long). cabinet at entrance eXp Realty |                 |  |  |  |