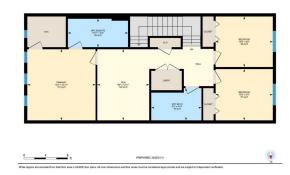

## TO VIEW THIS PROPERTY WITH AN A-TEAM BUYER'S AGENT PLEASE CONTACT (587) 700-7123

403 Hotchkiss Mnr SE, Calgary, AB Upper Floor Exterior Area 917.57 sq ft Interior Area 841.72 sq ft