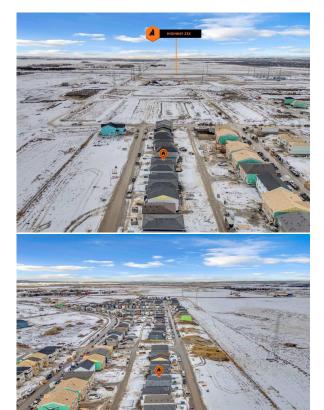

## 403 HOTCHKISS Manor, Calgary T3S 0N3

| MLS®#:  | A2186758 | Area:   | Hotchkiss | Listing<br>Date:                                                                                                                                      | 01/09/25 |                                                                                     | List Price: | \$719,900                                                         |                |                                                                                        |                                        |
|---------|----------|---------|-----------|-------------------------------------------------------------------------------------------------------------------------------------------------------|----------|-------------------------------------------------------------------------------------|-------------|-------------------------------------------------------------------|----------------|----------------------------------------------------------------------------------------|----------------------------------------|
| Status: | Active   | County: | Calgary   | Change:                                                                                                                                               | None     |                                                                                     | Associatio  | n: Fort McMurray                                                  |                |                                                                                        |                                        |
|         |          |         |           | General Info<br>Prop Type:<br>Sub Type:<br>City/Town:<br>Year Built:<br>Lot Informa<br>Lot Sz Ar:<br>Lot Shape:<br>Access:<br>Lot Feat:<br>Park Feat: |          | Residentia<br>Detached<br>Calgary<br>2024<br>2,757 sqft<br>Back Yard<br>Off Street, |             | <u>Finished Floor Area</u><br>Abv Sqft:<br>Low Sqft:<br>Ttl Sqft: | 1,673<br>1,673 | DOM<br>44<br>Layout<br>Beds:<br>Baths:<br>Style:<br>Parking<br>Ttl Park:<br>Garage Sz: | 4 (3 1 )<br>3.5 (3 1)<br>2 Storey<br>2 |

| Storage<br>Furnace/Utility Room                 | Basement<br>Basement                                                                                                                                                                                                                                                                                                                                                                                                                                                                                                                                                                                                                                                                                                                                                                                                                                                                                                                                                                                                                                                          | 5`10" x 3`4"<br>9`3" x 5`11" | Furnace/Utility Room | Basement | 9`3" x 5`9" |  |  |  |
|-------------------------------------------------|-------------------------------------------------------------------------------------------------------------------------------------------------------------------------------------------------------------------------------------------------------------------------------------------------------------------------------------------------------------------------------------------------------------------------------------------------------------------------------------------------------------------------------------------------------------------------------------------------------------------------------------------------------------------------------------------------------------------------------------------------------------------------------------------------------------------------------------------------------------------------------------------------------------------------------------------------------------------------------------------------------------------------------------------------------------------------------|------------------------------|----------------------|----------|-------------|--|--|--|
| Legal/Tax/Financial                             |                                                                                                                                                                                                                                                                                                                                                                                                                                                                                                                                                                                                                                                                                                                                                                                                                                                                                                                                                                                                                                                                               |                              |                      |          |             |  |  |  |
| Title:<br><b>Fee Simple</b><br>Legal Desc:      | 0                                                                                                                                                                                                                                                                                                                                                                                                                                                                                                                                                                                                                                                                                                                                                                                                                                                                                                                                                                                                                                                                             | Zoning:<br><b>R-G</b>        |                      |          |             |  |  |  |
|                                                 |                                                                                                                                                                                                                                                                                                                                                                                                                                                                                                                                                                                                                                                                                                                                                                                                                                                                                                                                                                                                                                                                               |                              | Remarks              |          |             |  |  |  |
| Pub Rmks:<br>Inclusions:<br>Property Listed By: | Welcome to 403 Hotchkiss Manor SE—a brand-new, never-occupied turnkey home in Hotchkiss community! Known for its wide-open spaces and prime location, this neighborhood is just 14 km from Calgary Airport and 10 km from downtown Calgary. With quick access to the Calgary Ring Road (Stoney Trail), getting anywhere in the city is effortless. Step inside to discover a spacious and inviting living room, a stylish dining area, and a beautifully upgraded chef's kitchen—perfect for both entertaining and everyday living. The upper level features three generously sized bedrooms, including a master ensuite designed for comfort and relaxation, two full bathrooms, and a conveniently located laundry area. The basement offers a one-bedroom legal suite with a private entrance, making it an excellent mortgage helper or extra living space. The backyard is complete with a builder-built deck, ready for you to enjoy. Contact your favorite realtor to book your showing today and experience everything this home has to offer!<br>None<br>PREP Realty |                              |                      |          |             |  |  |  |