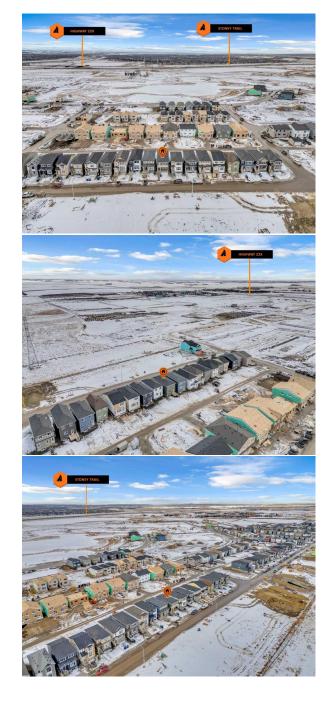

| Storage<br>Furnace/Utility Room                 | Basement<br>Basement                                                                                                                                                                                                                                                                                                                                                                                                                                                                                                                                                                                                                                                                                                                                                                                                                                                                                                                                                                                                                                                          | 5`10" x 3`4"<br>9`3" x 5`11" | Furnace/Utility Room | Basement | 9`3" x 5`9" |  |  |  |
|-------------------------------------------------|-------------------------------------------------------------------------------------------------------------------------------------------------------------------------------------------------------------------------------------------------------------------------------------------------------------------------------------------------------------------------------------------------------------------------------------------------------------------------------------------------------------------------------------------------------------------------------------------------------------------------------------------------------------------------------------------------------------------------------------------------------------------------------------------------------------------------------------------------------------------------------------------------------------------------------------------------------------------------------------------------------------------------------------------------------------------------------|------------------------------|----------------------|----------|-------------|--|--|--|
| Legal/Tax/Financial                             |                                                                                                                                                                                                                                                                                                                                                                                                                                                                                                                                                                                                                                                                                                                                                                                                                                                                                                                                                                                                                                                                               |                              |                      |          |             |  |  |  |
| Title:<br><b>Fee Simple</b><br>Legal Desc:      | 0                                                                                                                                                                                                                                                                                                                                                                                                                                                                                                                                                                                                                                                                                                                                                                                                                                                                                                                                                                                                                                                                             | Zoning:<br><b>R-G</b>        |                      |          |             |  |  |  |
|                                                 |                                                                                                                                                                                                                                                                                                                                                                                                                                                                                                                                                                                                                                                                                                                                                                                                                                                                                                                                                                                                                                                                               |                              | Remarks              |          |             |  |  |  |
| Pub Rmks:<br>Inclusions:<br>Property Listed By: | Welcome to 403 Hotchkiss Manor SE—a brand-new, never-occupied turnkey home in Hotchkiss community! Known for its wide-open spaces and prime location, this neighborhood is just 14 km from Calgary Airport and 10 km from downtown Calgary. With quick access to the Calgary Ring Road (Stoney Trail), getting anywhere in the city is effortless. Step inside to discover a spacious and inviting living room, a stylish dining area, and a beautifully upgraded chef's kitchen—perfect for both entertaining and everyday living. The upper level features three generously sized bedrooms, including a master ensuite designed for comfort and relaxation, two full bathrooms, and a conveniently located laundry area. The basement offers a one-bedroom legal suite with a private entrance, making it an excellent mortgage helper or extra living space. The backyard is complete with a builder-built deck, ready for you to enjoy. Contact your favorite realtor to book your showing today and experience everything this home has to offer!<br>None<br>PREP Realty |                              |                      |          |             |  |  |  |