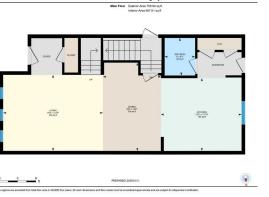

## TO VIEW THIS PROPERTY WITH AN A-TEAM BUYER'S AGENT PLEASE CONTACT (587) 700-7123

403 Hotchkiss Mnr SE, Calgary, AB Upper Floor Exterior Area 917.57 sq ft Interior Area 841.72 sq ft