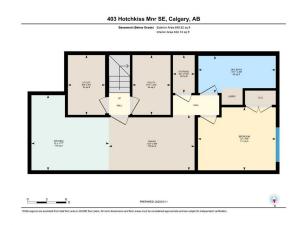

## TO VIEW THIS PROPERTY WITH AN A-TEAM BUYER'S AGENT PLEASE CONTACT (587) 700-7123

403 Hotchkiss Mnr SE, Calgary, AB Upper Floor Exterior Area 917.57 sq ft Interior Area 841.72 sq ft