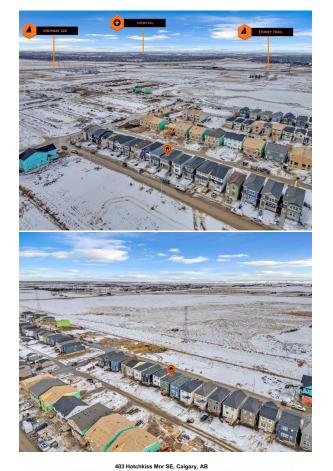

| Storage<br>Furnace/Utility Room                 | Basement<br>Basement                                                                                                                                                                                                                                                                                                                                                                                                                                                                                                                                                                                                                                                                                                                                                                                                                                                                                                                                                                                                                                                          | 5`10" x 3`4"<br>9`3" x 5`11" | Furnace/Utility Room | Basement | 9`3" x 5`9" |  |  |  |
|-------------------------------------------------|-------------------------------------------------------------------------------------------------------------------------------------------------------------------------------------------------------------------------------------------------------------------------------------------------------------------------------------------------------------------------------------------------------------------------------------------------------------------------------------------------------------------------------------------------------------------------------------------------------------------------------------------------------------------------------------------------------------------------------------------------------------------------------------------------------------------------------------------------------------------------------------------------------------------------------------------------------------------------------------------------------------------------------------------------------------------------------|------------------------------|----------------------|----------|-------------|--|--|--|
| Legal/Tax/Financial                             |                                                                                                                                                                                                                                                                                                                                                                                                                                                                                                                                                                                                                                                                                                                                                                                                                                                                                                                                                                                                                                                                               |                              |                      |          |             |  |  |  |
| Title:<br><b>Fee Simple</b><br>Legal Desc:      | 0                                                                                                                                                                                                                                                                                                                                                                                                                                                                                                                                                                                                                                                                                                                                                                                                                                                                                                                                                                                                                                                                             | Zoning:<br><b>R-G</b>        |                      |          |             |  |  |  |
|                                                 |                                                                                                                                                                                                                                                                                                                                                                                                                                                                                                                                                                                                                                                                                                                                                                                                                                                                                                                                                                                                                                                                               |                              | Remarks              |          |             |  |  |  |
| Pub Rmks:<br>Inclusions:<br>Property Listed By: | Welcome to 403 Hotchkiss Manor SE—a brand-new, never-occupied turnkey home in Hotchkiss community! Known for its wide-open spaces and prime location, this neighborhood is just 14 km from Calgary Airport and 10 km from downtown Calgary. With quick access to the Calgary Ring Road (Stoney Trail), getting anywhere in the city is effortless. Step inside to discover a spacious and inviting living room, a stylish dining area, and a beautifully upgraded chef's kitchen—perfect for both entertaining and everyday living. The upper level features three generously sized bedrooms, including a master ensuite designed for comfort and relaxation, two full bathrooms, and a conveniently located laundry area. The basement offers a one-bedroom legal suite with a private entrance, making it an excellent mortgage helper or extra living space. The backyard is complete with a builder-built deck, ready for you to enjoy. Contact your favorite realtor to book your showing today and experience everything this home has to offer!<br>None<br>PREP Realty |                              |                      |          |             |  |  |  |