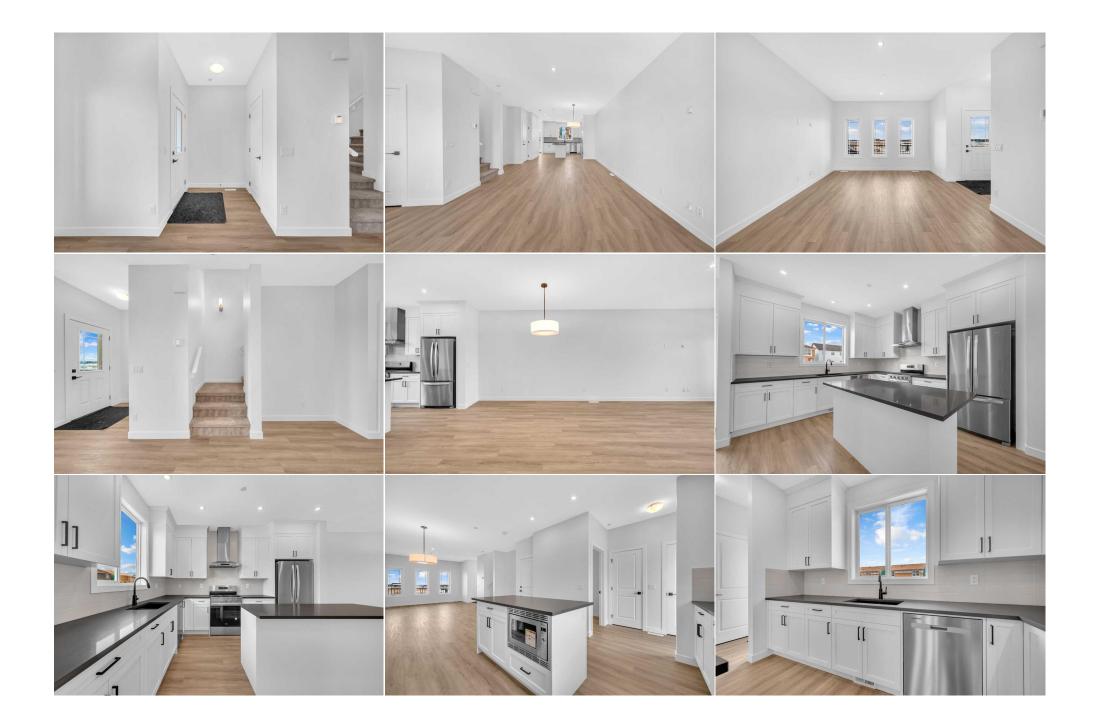

| Storage<br>Furnace/Utility Room                 | Basement<br>Basement                                                                                                                                                                                                                                                                                                                                                                                                                                                                                                                                                                                                                                                                                                                                                                                                                                                                                                                                                                                                                                                          | 5`10" x 3`4"<br>9`3" x 5`11" | Furnace/Utility Room | Basement | 9`3" x 5`9" |  |  |  |
|-------------------------------------------------|-------------------------------------------------------------------------------------------------------------------------------------------------------------------------------------------------------------------------------------------------------------------------------------------------------------------------------------------------------------------------------------------------------------------------------------------------------------------------------------------------------------------------------------------------------------------------------------------------------------------------------------------------------------------------------------------------------------------------------------------------------------------------------------------------------------------------------------------------------------------------------------------------------------------------------------------------------------------------------------------------------------------------------------------------------------------------------|------------------------------|----------------------|----------|-------------|--|--|--|
| Legal/Tax/Financial                             |                                                                                                                                                                                                                                                                                                                                                                                                                                                                                                                                                                                                                                                                                                                                                                                                                                                                                                                                                                                                                                                                               |                              |                      |          |             |  |  |  |
| Title:<br><b>Fee Simple</b><br>Legal Desc:      | 0                                                                                                                                                                                                                                                                                                                                                                                                                                                                                                                                                                                                                                                                                                                                                                                                                                                                                                                                                                                                                                                                             | Zoning:<br><b>R-G</b>        |                      |          |             |  |  |  |
|                                                 |                                                                                                                                                                                                                                                                                                                                                                                                                                                                                                                                                                                                                                                                                                                                                                                                                                                                                                                                                                                                                                                                               |                              | Remarks              |          |             |  |  |  |
| Pub Rmks:<br>Inclusions:<br>Property Listed By: | Welcome to 403 Hotchkiss Manor SE—a brand-new, never-occupied turnkey home in Hotchkiss community! Known for its wide-open spaces and prime location, this neighborhood is just 14 km from Calgary Airport and 10 km from downtown Calgary. With quick access to the Calgary Ring Road (Stoney Trail), getting anywhere in the city is effortless. Step inside to discover a spacious and inviting living room, a stylish dining area, and a beautifully upgraded chef's kitchen—perfect for both entertaining and everyday living. The upper level features three generously sized bedrooms, including a master ensuite designed for comfort and relaxation, two full bathrooms, and a conveniently located laundry area. The basement offers a one-bedroom legal suite with a private entrance, making it an excellent mortgage helper or extra living space. The backyard is complete with a builder-built deck, ready for you to enjoy. Contact your favorite realtor to book your showing today and experience everything this home has to offer!<br>None<br>PREP Realty |                              |                      |          |             |  |  |  |