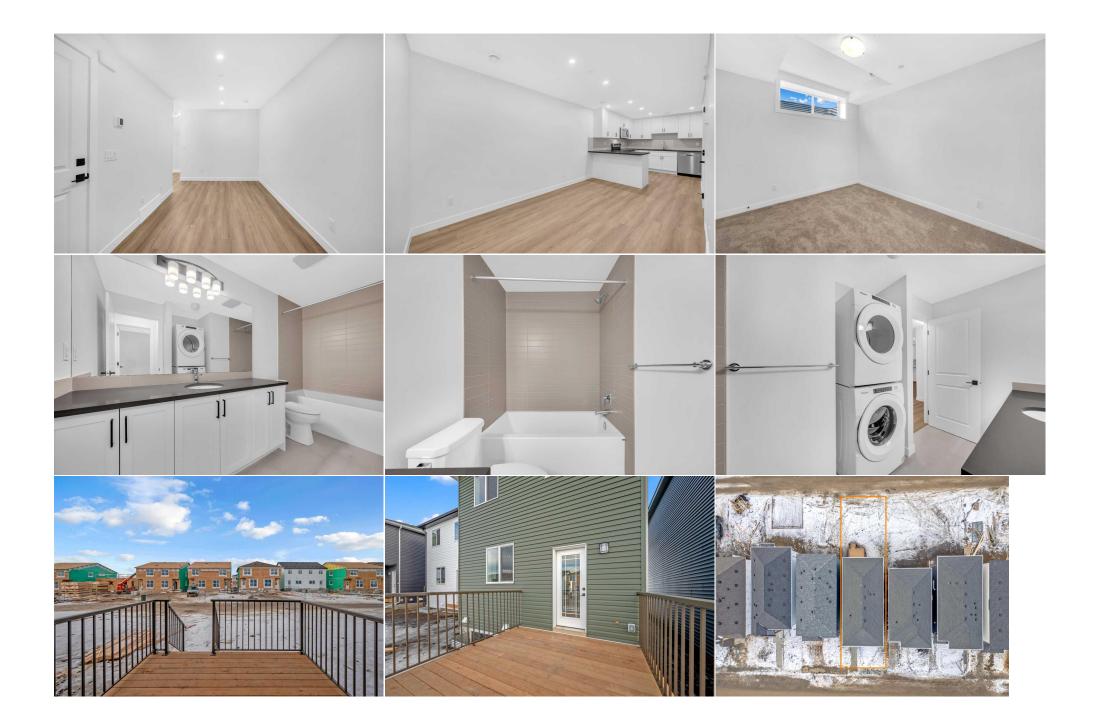

| Storage<br>Furnace/Utility Room                 | Basement<br>Basement                                                                                                                                                                                                                                                                                                                                                                                                                                                                                                                                                                                                                                                                                                                                                                                                                                                                                                                                                                                                                                                          | 5`10" x 3`4"<br>9`3" x 5`11" | Furnace/Utility Room | Basement | 9`3" x 5`9" |  |  |  |
|-------------------------------------------------|-------------------------------------------------------------------------------------------------------------------------------------------------------------------------------------------------------------------------------------------------------------------------------------------------------------------------------------------------------------------------------------------------------------------------------------------------------------------------------------------------------------------------------------------------------------------------------------------------------------------------------------------------------------------------------------------------------------------------------------------------------------------------------------------------------------------------------------------------------------------------------------------------------------------------------------------------------------------------------------------------------------------------------------------------------------------------------|------------------------------|----------------------|----------|-------------|--|--|--|
| Legal/Tax/Financial                             |                                                                                                                                                                                                                                                                                                                                                                                                                                                                                                                                                                                                                                                                                                                                                                                                                                                                                                                                                                                                                                                                               |                              |                      |          |             |  |  |  |
| Title:<br><b>Fee Simple</b><br>Legal Desc:      | 0                                                                                                                                                                                                                                                                                                                                                                                                                                                                                                                                                                                                                                                                                                                                                                                                                                                                                                                                                                                                                                                                             | Zoning:<br><b>R-G</b>        |                      |          |             |  |  |  |
|                                                 |                                                                                                                                                                                                                                                                                                                                                                                                                                                                                                                                                                                                                                                                                                                                                                                                                                                                                                                                                                                                                                                                               |                              | Remarks              |          |             |  |  |  |
| Pub Rmks:<br>Inclusions:<br>Property Listed By: | Welcome to 403 Hotchkiss Manor SE—a brand-new, never-occupied turnkey home in Hotchkiss community! Known for its wide-open spaces and prime location, this neighborhood is just 14 km from Calgary Airport and 10 km from downtown Calgary. With quick access to the Calgary Ring Road (Stoney Trail), getting anywhere in the city is effortless. Step inside to discover a spacious and inviting living room, a stylish dining area, and a beautifully upgraded chef's kitchen—perfect for both entertaining and everyday living. The upper level features three generously sized bedrooms, including a master ensuite designed for comfort and relaxation, two full bathrooms, and a conveniently located laundry area. The basement offers a one-bedroom legal suite with a private entrance, making it an excellent mortgage helper or extra living space. The backyard is complete with a builder-built deck, ready for you to enjoy. Contact your favorite realtor to book your showing today and experience everything this home has to offer!<br>None<br>PREP Realty |                              |                      |          |             |  |  |  |