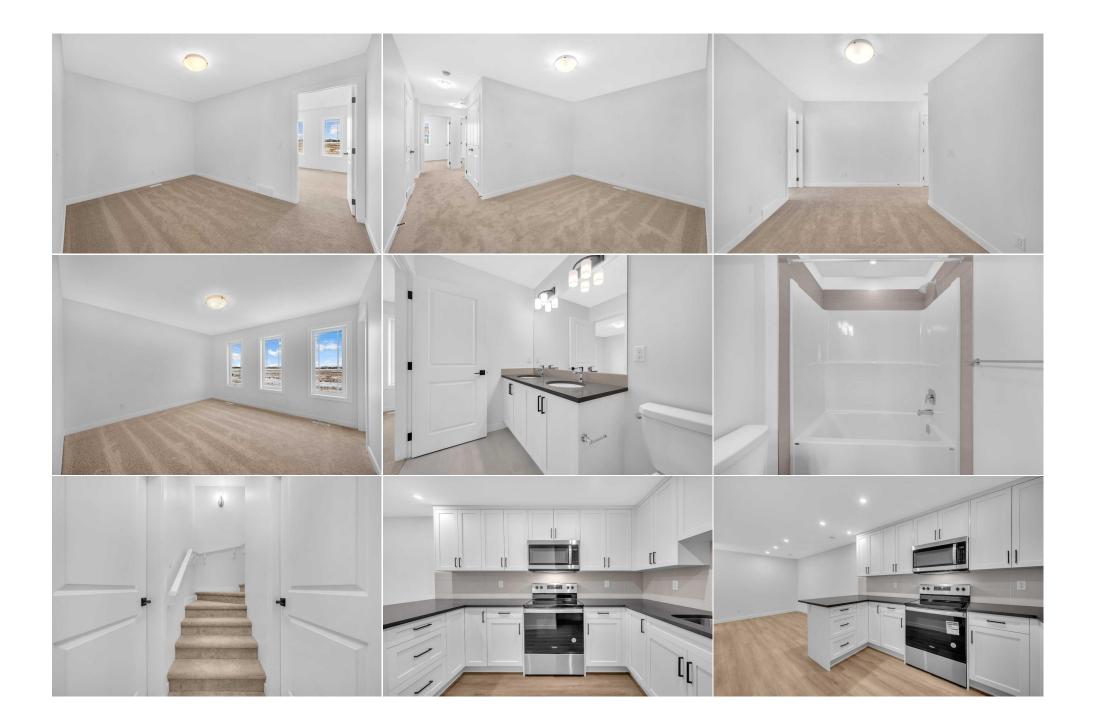

| Storage<br>Furnace/Utility Room                 | Basement<br>Basement                                                                                                                                                                                                                                                                                                                                                                                                                                                                                                                                                                                                                                                                                                                                                                                                                                                                                                                                                                                                                                                          | 5`10" x 3`4"<br>9`3" x 5`11" | Furnace/Utility Room | Basement | 9`3" x 5`9" |  |  |  |
|-------------------------------------------------|-------------------------------------------------------------------------------------------------------------------------------------------------------------------------------------------------------------------------------------------------------------------------------------------------------------------------------------------------------------------------------------------------------------------------------------------------------------------------------------------------------------------------------------------------------------------------------------------------------------------------------------------------------------------------------------------------------------------------------------------------------------------------------------------------------------------------------------------------------------------------------------------------------------------------------------------------------------------------------------------------------------------------------------------------------------------------------|------------------------------|----------------------|----------|-------------|--|--|--|
| Legal/Tax/Financial                             |                                                                                                                                                                                                                                                                                                                                                                                                                                                                                                                                                                                                                                                                                                                                                                                                                                                                                                                                                                                                                                                                               |                              |                      |          |             |  |  |  |
| Title:<br><b>Fee Simple</b><br>Legal Desc:      | 0                                                                                                                                                                                                                                                                                                                                                                                                                                                                                                                                                                                                                                                                                                                                                                                                                                                                                                                                                                                                                                                                             | Zoning:<br><b>R-G</b>        |                      |          |             |  |  |  |
|                                                 |                                                                                                                                                                                                                                                                                                                                                                                                                                                                                                                                                                                                                                                                                                                                                                                                                                                                                                                                                                                                                                                                               |                              | Remarks              |          |             |  |  |  |
| Pub Rmks:<br>Inclusions:<br>Property Listed By: | Welcome to 403 Hotchkiss Manor SE—a brand-new, never-occupied turnkey home in Hotchkiss community! Known for its wide-open spaces and prime location, this neighborhood is just 14 km from Calgary Airport and 10 km from downtown Calgary. With quick access to the Calgary Ring Road (Stoney Trail), getting anywhere in the city is effortless. Step inside to discover a spacious and inviting living room, a stylish dining area, and a beautifully upgraded chef's kitchen—perfect for both entertaining and everyday living. The upper level features three generously sized bedrooms, including a master ensuite designed for comfort and relaxation, two full bathrooms, and a conveniently located laundry area. The basement offers a one-bedroom legal suite with a private entrance, making it an excellent mortgage helper or extra living space. The backyard is complete with a builder-built deck, ready for you to enjoy. Contact your favorite realtor to book your showing today and experience everything this home has to offer!<br>None<br>PREP Realty |                              |                      |          |             |  |  |  |