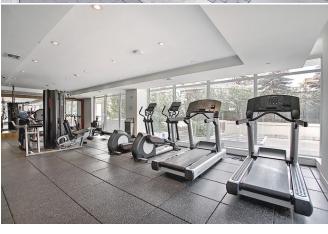

4pc Bathroom Main 8'4" x 4'10" Legal/Tax/Financial

Condo Fee: Title: Zoning: \$415

Fee Simple DC Fee Freq:

Monthly

Legal Desc: **1711869;150** 

Remarks

Pub Rmks:

City View! Unobstructed views from every spaces in your unit! Welcome to this beautiful condo located on the 16th floor in the downtown West End. The unit has amazing city view. This high-end luxury unit is equipped with a built-in fridge and high-end appliances. It's conveniently located near the river, grocery stores, and numerous restaurants, allowing you to fully enjoy downtown living. Come see it before it's gone!