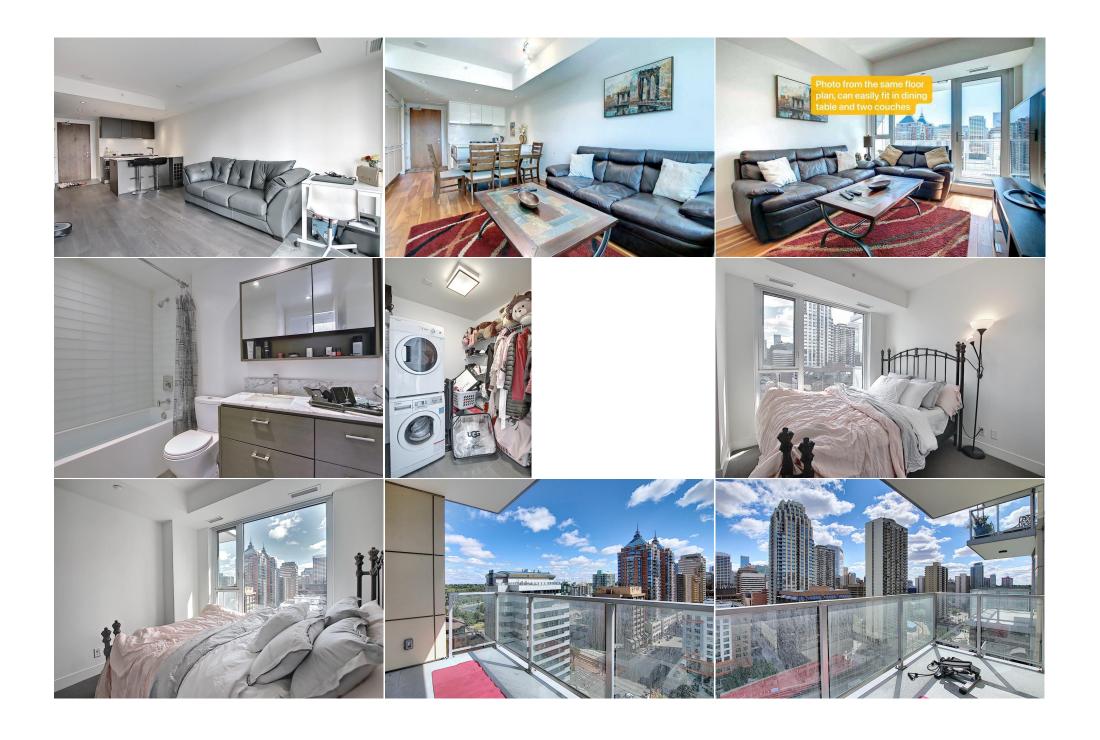

Int Feat: Open Floorplan

**Utilities: Room Information** 

Room Level **Dimensions** Level **Dimensions** Room Kitchen With Eating Area 10`9" x 15`0" Main 10`2" x 9`8" **Living Room** Main **Bedroom - Primary** Main 9`10" x 9`0" Storage Main 5`6" x 6`10"

4pc Bathroom Main 8'4" x 4'10" Legal/Tax/Financial

Condo Fee: Title: Zoning: \$415

Fee Simple DC Fee Freq:

Monthly

Legal Desc: **1711869;150** 

Remarks

Pub Rmks:

City View! Unobstructed views from every spaces in your unit! Welcome to this beautiful condo located on the 16th floor in the downtown West End. The unit has amazing city view. This high-end luxury unit is equipped with a built-in fridge and high-end appliances. It's conveniently located near the river, grocery stores, and numerous restaurants, allowing you to fully enjoy downtown living. Come see it before it's gone!