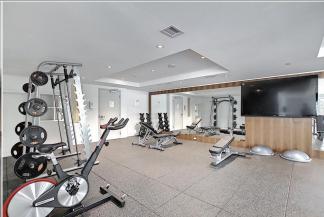

4pc Bathroom Main 8'4" x 4'10" Legal/Tax/Financial

Condo Fee: Title: Zoning: \$415

Fee Simple DC Fee Freq:

Monthly

Legal Desc: **1711869;150** 

Remarks

Pub Rmks:

City View! Unobstructed views from every spaces in your unit! Welcome to this beautiful condo located on the 16th floor in the downtown West End. The unit has amazing city view. This high-end luxury unit is equipped with a built-in fridge and high-end appliances. It's conveniently located near the river, grocery stores, and numerous restaurants, allowing you to fully enjoy downtown living. Come see it before it's gone!