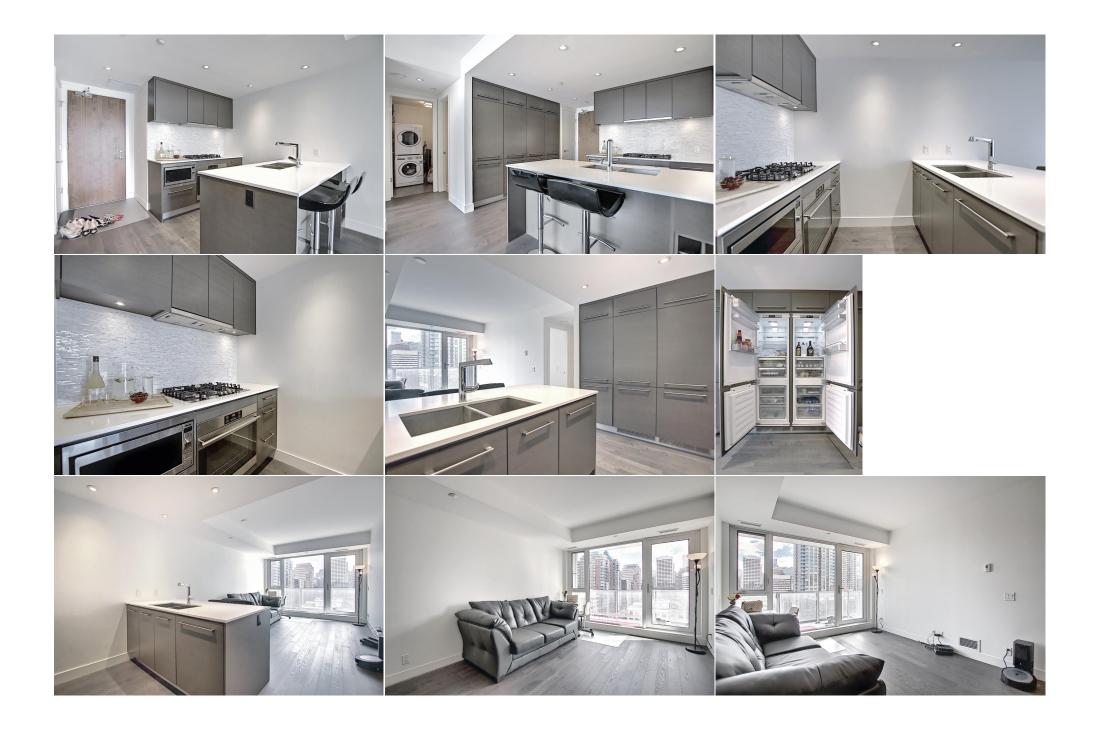

Roof: Concrete Construction:

Heating: Forced Air Concrete Sewer: Flooring: Ext Feat: Storage

Hardwood Water Source: Fnd/Bsmt:

Kitchen Appl: Built-In Freezer, Built-In Oven, Built-In Range, Built-In Refrigerator, ENERGY STAR Qualified Dryer, ENERGY STAR Qualified Washer, Gas Cooktop

Int Feat: Open Floorplan

**Utilities: Room Information** 

Room Level **Dimensions** Level **Dimensions** Room Kitchen With Eating Area 10`9" x 15`0" Main 10`2" x 9`8" **Living Room** Main **Bedroom - Primary** Main 9`10" x 9`0" Storage Main 5`6" x 6`10"

4pc Bathroom Main 8'4" x 4'10" Legal/Tax/Financial

Condo Fee: Title: Zoning: \$415

Fee Simple DC Fee Freq:

Monthly

Legal Desc: **1711869;150** 

Remarks

Pub Rmks:

City View! Unobstructed views from every spaces in your unit! Welcome to this beautiful condo located on the 16th floor in the downtown West End. The unit has amazing city view. This high-end luxury unit is equipped with a built-in fridge and high-end appliances. It's conveniently located near the river, grocery stores, and numerous restaurants, allowing you to fully enjoy downtown living. Come see it before it's gone!