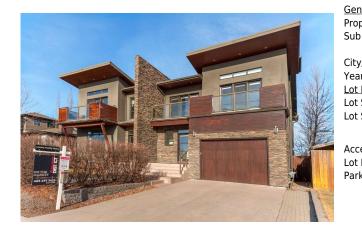

## 1534 38 Avenue, Calgary T2T 2J9

| MLS®#:  | A2186828 | Area:   | Altadore | Listing<br>Date: | 01/16/25 | List Price: <b>\$1,175,000</b> |
|---------|----------|---------|----------|------------------|----------|--------------------------------|
| Status: | Active   | County: | Calgary  | Change:          | None     | Association: Fort McMurray     |

| General Information |                  |                    |                     | DOM                  |                       |
|---------------------|------------------|--------------------|---------------------|----------------------|-----------------------|
| Prop Type:          | Residential      |                    |                     | 16                   |                       |
| Sub Type:           | Semi Detached (H | lalf               |                     | <u>Layout</u>        |                       |
|                     | Duplex)          | Finished Floor Ar  | ea                  | Beds:                | 4(31)                 |
| City/Town:          | Calgary          | Abv Sqft:          | 2,285               | Baths:               | 3.5 (3 1)             |
| Year Built:         | 2011             | Low Sqft:          |                     | Style:               | 2 Storey,Side by Side |
| Lot Information     |                  | Ttl Sqft:          | 2,285               |                      |                       |
| Lot Sz Ar:          | 3,196 sqft       |                    |                     | Darking              |                       |
| Lot Shape:          |                  |                    |                     | Parking<br>The Parks | 2                     |
|                     |                  |                    |                     | Ttl Park:            | 3                     |
|                     |                  |                    |                     | Garage Sz:           | 1                     |
| Access:             |                  |                    |                     |                      |                       |
| Lot Feat:           | Back Lane,Back Y | ard,Front Yard,Gar | den,No Neighbours B | ehind,Private,Treed  |                       |
| Park Feat:          | -                | y,Single Garage At | · •                 |                      |                       |