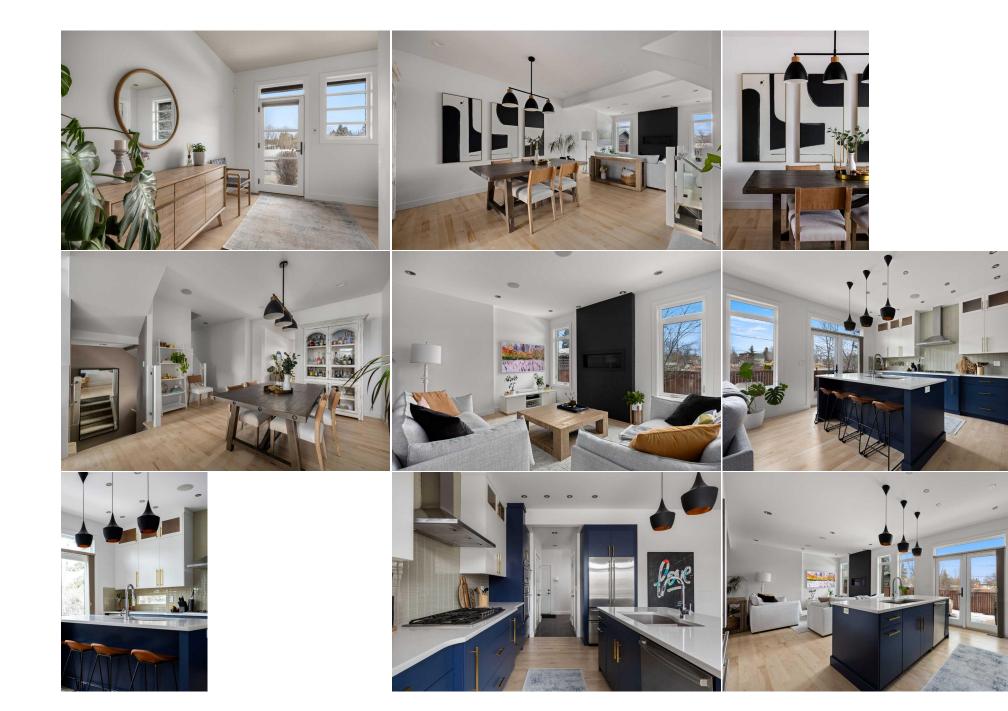

| Laundry<br>Bedroom<br>Game Room<br>Furnace/Utility Room | Second<br>Basement<br>Basement<br>Basement                                                                                                                                                                                                                                                                                                                                     | 5`10" x 8`8"<br>10`8" x 9`10"<br>15`6" x 30`10"<br>9`2" x 6`10"                                                                                                                                                                                                                                                                                                                                                                                                                                                                                                                                                                                                                   | Walk-In Closet<br>Exercise Room<br>3pc Bathroom<br>Other<br>Legal/Tax/Financial                                                                                                                                                                                                                                                                                                                                                                                                                                                                                                                                            | Second<br>Basement<br>Basement<br>Basement                                                                                                                                                                                                                                                                                                                                                                                                                                                                              | 8`3" x 6`9"<br>10`2" x 15`3"<br>5`0" x 8`8"<br>2`2" x 4`10"                                                                                                                                                                                                                                                                                                                                                                                                                                                                                                                                                                                                                                                                                                                                  |
|---------------------------------------------------------|--------------------------------------------------------------------------------------------------------------------------------------------------------------------------------------------------------------------------------------------------------------------------------------------------------------------------------------------------------------------------------|-----------------------------------------------------------------------------------------------------------------------------------------------------------------------------------------------------------------------------------------------------------------------------------------------------------------------------------------------------------------------------------------------------------------------------------------------------------------------------------------------------------------------------------------------------------------------------------------------------------------------------------------------------------------------------------|----------------------------------------------------------------------------------------------------------------------------------------------------------------------------------------------------------------------------------------------------------------------------------------------------------------------------------------------------------------------------------------------------------------------------------------------------------------------------------------------------------------------------------------------------------------------------------------------------------------------------|-------------------------------------------------------------------------------------------------------------------------------------------------------------------------------------------------------------------------------------------------------------------------------------------------------------------------------------------------------------------------------------------------------------------------------------------------------------------------------------------------------------------------|----------------------------------------------------------------------------------------------------------------------------------------------------------------------------------------------------------------------------------------------------------------------------------------------------------------------------------------------------------------------------------------------------------------------------------------------------------------------------------------------------------------------------------------------------------------------------------------------------------------------------------------------------------------------------------------------------------------------------------------------------------------------------------------------|
| Title:                                                  |                                                                                                                                                                                                                                                                                                                                                                                | Zoning:                                                                                                                                                                                                                                                                                                                                                                                                                                                                                                                                                                                                                                                                           |                                                                                                                                                                                                                                                                                                                                                                                                                                                                                                                                                                                                                            |                                                                                                                                                                                                                                                                                                                                                                                                                                                                                                                         |                                                                                                                                                                                                                                                                                                                                                                                                                                                                                                                                                                                                                                                                                                                                                                                              |
| Fee Simple<br>Legal Desc:                               | 1111472                                                                                                                                                                                                                                                                                                                                                                        | R-CG                                                                                                                                                                                                                                                                                                                                                                                                                                                                                                                                                                                                                                                                              | Remarks                                                                                                                                                                                                                                                                                                                                                                                                                                                                                                                                                                                                                    |                                                                                                                                                                                                                                                                                                                                                                                                                                                                                                                         |                                                                                                                                                                                                                                                                                                                                                                                                                                                                                                                                                                                                                                                                                                                                                                                              |
| Pub Rmks:<br>Inclusions:<br>Property Listed By:         | 2,285 square feet abo<br>that provides the spa<br>open-concept layout<br>highly sought after b<br>complemented by a s<br>private backyard oasi<br>atmosphere of sophis<br>facing balcony overlo<br>room and built-in wor<br>functionality beginnin<br>full bathroom, additio<br>features ICF concrete<br>incorporates precisel<br>summer. Additional p<br>Hunter Douglas windo | bove grade with an additional 971 so<br>ciousness of a detached home. The<br>bathed in natural light. Unlike typic<br>y discerning buyers. The updated of<br>ubstantial walk-in pantry. An elega<br>is with an expansive wooden deck.<br>sticated comfort. Three generous b<br>oking the park. Both bathrooms har<br>rkspace provide flexibility for mode<br>ing with glycol in-floor heating. This<br>boal bedroom, and versatile recreat<br>foundation and triple-pane window<br>y calculated overhangs above the so<br>oremium features include central ai<br>ow coverings. The oversized attach<br>the perfect blend of luxury, comfort,<br>the home this weekend at the Oper | quare feet of fully developed living<br>e main level welcomes you with pr<br>cal infills, the wider lot allows for<br>yourmet kitchen features upgrade<br>ant gas fireplace with designer tile<br>The upper level has been transfor<br>edrooms include a stunning prima<br>we been luxuriously renovated wi<br>ern living, while the dedicated lau<br>space includes a professional-gra-<br>tion space perfect for gaming or n<br>ws throughout, creating a remark<br>south-facing windows, maximizing<br>r conditioning, built-in ceiling spe<br>end single garage, complete with a<br>and sophisticated design in one of | g space in the basement, all the<br>rofessionally refinished hardwo<br>an offset kitchen design that of<br>ed cabinetry, quartz countertop<br>e work anchors the spacious farmed with hand-hewn French of<br>ary retreat featuring lofted cei<br>th high-end finishes and super<br>ndry room adds convenience.<br>ade home gym, entertainment<br>nedia enjoyment. Built with ex<br>ably quiet and energy-efficient<br>y solar heat gain during winter<br>eakers, contemporary glass rai<br>a well-designed mudroom conr | k. This meticulously updated home spans<br>noughtfully situated on a generous 32-foot lot<br>bod floors that flow seamlessly through an<br>creates distinct living spaces - a feature<br>os, and premium gas burner cooktop,<br>amily room, while glass patio doors lead to a<br>boak hardwood throughout, creating an<br>lings, a walk-in closet, and a private south<br>rior trim work. A thoughtfully designed bonus<br>The lower level exemplifies comfort and<br>area with a second gas fireplace, wet bar,<br>cceptional attention to detail, this home<br>t environment. The sophisticated design<br>months while providing optimal shade in<br>lings, rough-in for central vacuum, and<br>nection, provides abundant storage and easy<br>mmunities. Contact your agent for a private |