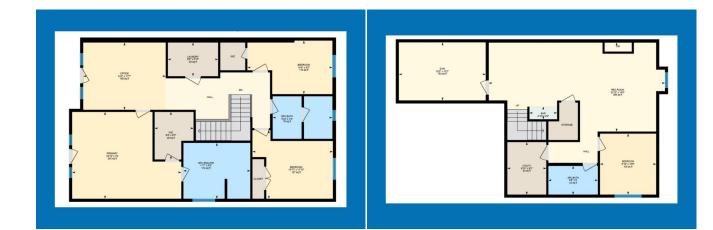

| Laundry<br>Bedroom<br>Game Room<br>Furnace/Utility Room | Second<br>Basement<br>Basement<br>Basement                                                                                                                                                                                                                                                                                                                                     | 5`10" x 8`8"<br>10`8" x 9`10"<br>15`6" x 30`10"<br>9`2" x 6`10"                                                                                                                                                                                                                                                                                                                                                                                                                                                                                                                                                                                                                   | Walk-In Closet<br>Exercise Room<br>3pc Bathroom<br>Other<br>Legal/Tax/Financial                                                                                                                                                                                                                                                                                                                                                                                                                                                                                                                                            | Second<br>Basement<br>Basement<br>Basement                                                                                                                                                                                                                                                                                                                                                                                                                                                                              | 8`3" x 6`9"<br>10`2" x 15`3"<br>5`0" x 8`8"<br>2`2" x 4`10"                                                                                                                                                                                                                                                                                                                                                                                                                                                                                                                                                                                                                                                                                                                                  |
|---------------------------------------------------------|--------------------------------------------------------------------------------------------------------------------------------------------------------------------------------------------------------------------------------------------------------------------------------------------------------------------------------------------------------------------------------|-----------------------------------------------------------------------------------------------------------------------------------------------------------------------------------------------------------------------------------------------------------------------------------------------------------------------------------------------------------------------------------------------------------------------------------------------------------------------------------------------------------------------------------------------------------------------------------------------------------------------------------------------------------------------------------|----------------------------------------------------------------------------------------------------------------------------------------------------------------------------------------------------------------------------------------------------------------------------------------------------------------------------------------------------------------------------------------------------------------------------------------------------------------------------------------------------------------------------------------------------------------------------------------------------------------------------|-------------------------------------------------------------------------------------------------------------------------------------------------------------------------------------------------------------------------------------------------------------------------------------------------------------------------------------------------------------------------------------------------------------------------------------------------------------------------------------------------------------------------|----------------------------------------------------------------------------------------------------------------------------------------------------------------------------------------------------------------------------------------------------------------------------------------------------------------------------------------------------------------------------------------------------------------------------------------------------------------------------------------------------------------------------------------------------------------------------------------------------------------------------------------------------------------------------------------------------------------------------------------------------------------------------------------------|
| Title:                                                  |                                                                                                                                                                                                                                                                                                                                                                                | Zoning:                                                                                                                                                                                                                                                                                                                                                                                                                                                                                                                                                                                                                                                                           |                                                                                                                                                                                                                                                                                                                                                                                                                                                                                                                                                                                                                            |                                                                                                                                                                                                                                                                                                                                                                                                                                                                                                                         |                                                                                                                                                                                                                                                                                                                                                                                                                                                                                                                                                                                                                                                                                                                                                                                              |
| Fee Simple<br>Legal Desc:                               | 1111472                                                                                                                                                                                                                                                                                                                                                                        | R-CG                                                                                                                                                                                                                                                                                                                                                                                                                                                                                                                                                                                                                                                                              | Remarks                                                                                                                                                                                                                                                                                                                                                                                                                                                                                                                                                                                                                    |                                                                                                                                                                                                                                                                                                                                                                                                                                                                                                                         |                                                                                                                                                                                                                                                                                                                                                                                                                                                                                                                                                                                                                                                                                                                                                                                              |
| Pub Rmks:<br>Inclusions:<br>Property Listed By:         | 2,285 square feet abo<br>that provides the spa<br>open-concept layout<br>highly sought after b<br>complemented by a s<br>private backyard oasi<br>atmosphere of sophis<br>facing balcony overlo<br>room and built-in wor<br>functionality beginnin<br>full bathroom, additio<br>features ICF concrete<br>incorporates precisel<br>summer. Additional p<br>Hunter Douglas windo | bove grade with an additional 971 so<br>ciousness of a detached home. The<br>bathed in natural light. Unlike typic<br>y discerning buyers. The updated of<br>ubstantial walk-in pantry. An elega<br>is with an expansive wooden deck.<br>sticated comfort. Three generous b<br>oking the park. Both bathrooms har<br>rkspace provide flexibility for mode<br>ing with glycol in-floor heating. This<br>boal bedroom, and versatile recreat<br>foundation and triple-pane window<br>y calculated overhangs above the so<br>oremium features include central ai<br>ow coverings. The oversized attach<br>the perfect blend of luxury, comfort,<br>the home this weekend at the Oper | quare feet of fully developed living<br>e main level welcomes you with pr<br>cal infills, the wider lot allows for<br>yourmet kitchen features upgrade<br>ant gas fireplace with designer tile<br>The upper level has been transfor<br>edrooms include a stunning prima<br>we been luxuriously renovated wi<br>ern living, while the dedicated lau<br>space includes a professional-gra-<br>tion space perfect for gaming or n<br>ws throughout, creating a remark<br>south-facing windows, maximizing<br>r conditioning, built-in ceiling spe<br>end single garage, complete with a<br>and sophisticated design in one of | g space in the basement, all the<br>rofessionally refinished hardwo<br>an offset kitchen design that of<br>ed cabinetry, quartz countertop<br>e work anchors the spacious farmed with hand-hewn French of<br>ary retreat featuring lofted cei<br>th high-end finishes and super<br>ndry room adds convenience.<br>ade home gym, entertainment<br>nedia enjoyment. Built with ex<br>ably quiet and energy-efficient<br>y solar heat gain during winter<br>eakers, contemporary glass rai<br>a well-designed mudroom conr | k. This meticulously updated home spans<br>noughtfully situated on a generous 32-foot lot<br>bod floors that flow seamlessly through an<br>creates distinct living spaces - a feature<br>os, and premium gas burner cooktop,<br>amily room, while glass patio doors lead to a<br>boak hardwood throughout, creating an<br>lings, a walk-in closet, and a private south<br>rior trim work. A thoughtfully designed bonus<br>The lower level exemplifies comfort and<br>area with a second gas fireplace, wet bar,<br>cceptional attention to detail, this home<br>t environment. The sophisticated design<br>months while providing optimal shade in<br>lings, rough-in for central vacuum, and<br>nection, provides abundant storage and easy<br>mmunities. Contact your agent for a private |