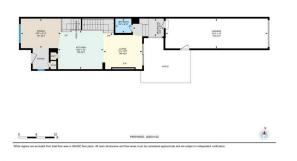

## TO VIEW THIS PROPERTY WITH AN A-TEAM BUYER'S AGENT PLEASE CONTACT (587) 700-7123

2208 1 St NW, Calgary, AB Main Floor Enterior Area 761.78 sq ft Interior Area 703.37 sq ft Excluded Area 292.20 sq ft

2208 1 St NW, Calgary, AB 2nd River Exterior Area 1197.33 sq ft Herior Area 109.24 sq ft Excluded Area 9.00 sq ft