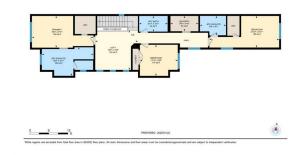

## TO VIEW THIS PROPERTY WITH AN A-TEAM BUYER'S AGENT PLEASE CONTACT (587) 700-7123

2208 1 St NW, Calgary, AB Main Floor Enterior Area 761.78 sq ft Interior Area 703.37 sq ft Excluded Area 292.20 sq ft