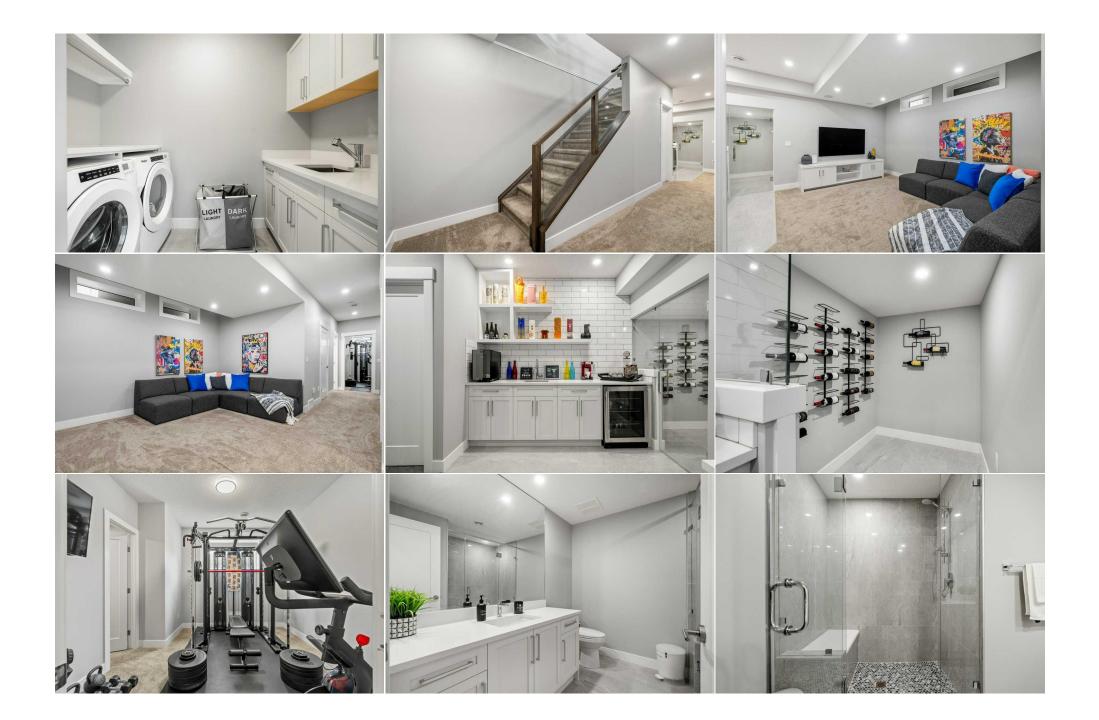

| 2pc Bathroom<br>Kitchen<br>Mud Room<br>3pc Bathroom<br>Game Room | Main<br>Main<br>Main<br>Lower<br>Lower                                                                                                                                                                                                                                                                                                                                                                                                                                                                                                                                                                                                                                                                                                                                                                                                                                                                                                                                                                                                                                                                                                                                                                                                                                                                                                                                                                                                                                                                                                                                                                                                                                                                                                                                                                                                                                                                                                                                                                                                | 15`10" x 17`6"<br>42`8" x 50`0"<br>19`5" x 33`11"<br>25`5" x 27`4"<br>39`4" x 45`8" | Dining Room<br>Living Room<br>Bedroom<br>Furnace/Utility Room<br>Wine Cellar<br>Legal/Tax/Financial | Main<br>Main<br>Lower<br>Lower<br>Lower | 32`7" x 44`0"<br>39`11" x 42`8"<br>34`5" x 38`3"<br>25`5" x 23`0"<br>26`3" x 16`5" |  |  |  |
|------------------------------------------------------------------|---------------------------------------------------------------------------------------------------------------------------------------------------------------------------------------------------------------------------------------------------------------------------------------------------------------------------------------------------------------------------------------------------------------------------------------------------------------------------------------------------------------------------------------------------------------------------------------------------------------------------------------------------------------------------------------------------------------------------------------------------------------------------------------------------------------------------------------------------------------------------------------------------------------------------------------------------------------------------------------------------------------------------------------------------------------------------------------------------------------------------------------------------------------------------------------------------------------------------------------------------------------------------------------------------------------------------------------------------------------------------------------------------------------------------------------------------------------------------------------------------------------------------------------------------------------------------------------------------------------------------------------------------------------------------------------------------------------------------------------------------------------------------------------------------------------------------------------------------------------------------------------------------------------------------------------------------------------------------------------------------------------------------------------|-------------------------------------------------------------------------------------|-----------------------------------------------------------------------------------------------------|-----------------------------------------|------------------------------------------------------------------------------------|--|--|--|
| Title:<br><b>Fee Simple</b><br>Legal Desc:                       | 2010477                                                                                                                                                                                                                                                                                                                                                                                                                                                                                                                                                                                                                                                                                                                                                                                                                                                                                                                                                                                                                                                                                                                                                                                                                                                                                                                                                                                                                                                                                                                                                                                                                                                                                                                                                                                                                                                                                                                                                                                                                               | Zoning:<br><b>M-C1</b>                                                              | Remarks                                                                                             |                                         | _                                                                                  |  |  |  |
| Pub Rmks:<br>Inclusions:<br>Property Listed By:                  | Step into luxury, location and a plan perfect for today's modern family or professional. 4 bedrooms, 4.5 bathrooms, an upper bonus room, 2 en-suite baths and over 2,600 square feet of impressive developed space. The open design main floor presents a new front door, a large dining area, 10' ceilings, 8' doors with vinyl plank and tile running throughout. A central entertainment style kitchen boasts an oversized island, quartz counters, a gas stove, French door fridge, chimney hood fan, tiled backsplash, pantry closet, soft close mechanics with dove tail drawer inlay, pendant and pot lighting. Relax in your rear lifestyle room complete with a fireplace, in-ceiling speakers and access to the back 2-piece bath, family size mudroom with access to the fully fenced and landscaped yard with a concrete pad, BBQ gas line or to your heated and attached double garage. Open stair risers take you to the upper plan, which is developed over your attached garage and is massive with ultimate possibilities for all. Beginning with 9' ceilings and 8' doors a center bonus room, and 2 bedrooms each offering walk in closets, custom millwork and en-suite baths as well as a 3rd full bathroom and a 3rd side bedroom, a convenient upper laundry room with a plethora of storage, a wash basin and quartz counters. The front primary bedroom is home to a walk-in closet, heated en-suite floors, a stand-alone tub, his and her sinks, water closet, plenty of storage drawers and 10 mil glass enclosed steam shower. The rear bedroom also offers a walk-in closet and 4 piece tiled en-suite bath. The finished lower level has 9' ceilings with 8' doors and room for all the with a 4th bedroom, another full bath with a walk-in glass shower, a perfectly placed wet-bar, brilliant wine room, more storage, roughed in, in floor heating & a large media area. All this in a quiet location, with the plan, design, upgrades and showcased in pristine condition, it is sure to impress! |                                                                                     |                                                                                                     |                                         |                                                                                    |  |  |  |