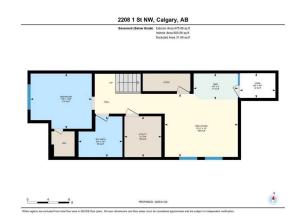

2208 1 St NW, Calgary, AB 2nd River Exterior Area 1197.33 sq ft Herior Area 109.24 sq ft Excluded Area 9.00 sq ft