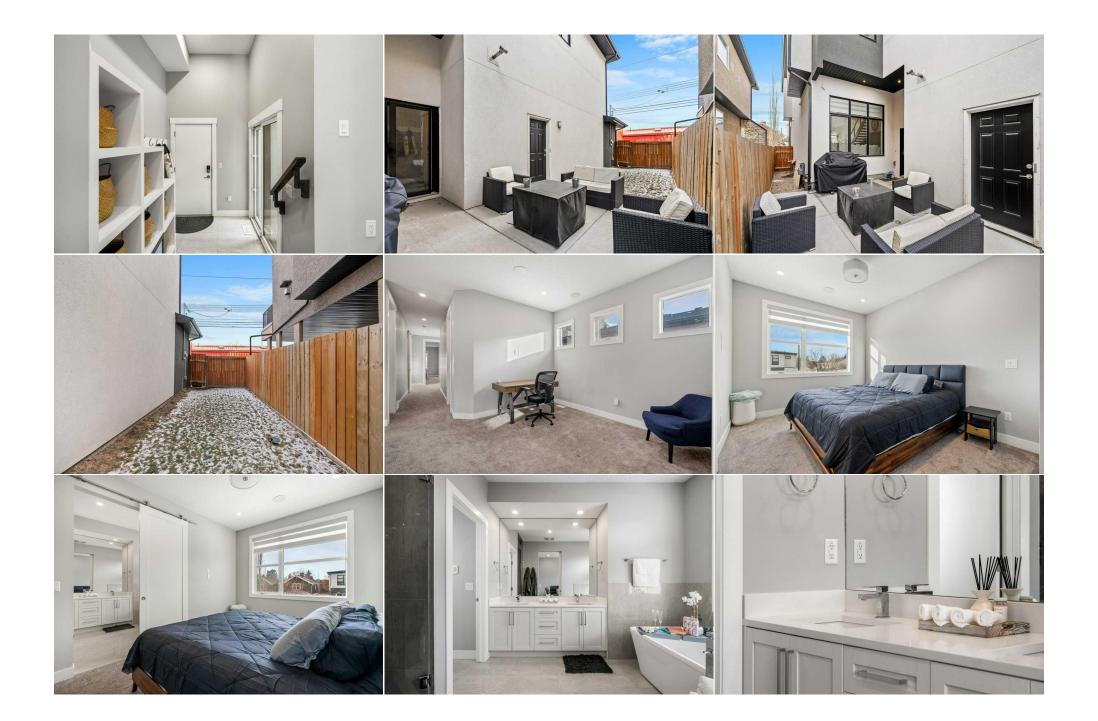

| 2pc Bathroom<br>Kitchen<br>Mud Room<br>3pc Bathroom<br>Game Room | Main<br>Main<br>Main<br>Lower<br>Lower                                                                                                                                                                                                                                                                                                                                                                                                                                                                                                                                                                                                                                                                                                                                                                                                                                                                                                                                                                                                                                                                                                                                                                                                                                                                                                                                                                                                                                                                                                                                                                                                                                                                                                                                                                                                                                                                                                                                                                                                | 15`10" x 17`6"<br>42`8" x 50`0"<br>19`5" x 33`11"<br>25`5" x 27`4"<br>39`4" x 45`8" | Dining Room<br>Living Room<br>Bedroom<br>Furnace/Utility Room<br>Wine Cellar<br>Legal/Tax/Financial | Main<br>Main<br>Lower<br>Lower<br>Lower | 32`7" x 44`0"<br>39`11" x 42`8"<br>34`5" x 38`3"<br>25`5" x 23`0"<br>26`3" x 16`5" |  |  |  |
|------------------------------------------------------------------|---------------------------------------------------------------------------------------------------------------------------------------------------------------------------------------------------------------------------------------------------------------------------------------------------------------------------------------------------------------------------------------------------------------------------------------------------------------------------------------------------------------------------------------------------------------------------------------------------------------------------------------------------------------------------------------------------------------------------------------------------------------------------------------------------------------------------------------------------------------------------------------------------------------------------------------------------------------------------------------------------------------------------------------------------------------------------------------------------------------------------------------------------------------------------------------------------------------------------------------------------------------------------------------------------------------------------------------------------------------------------------------------------------------------------------------------------------------------------------------------------------------------------------------------------------------------------------------------------------------------------------------------------------------------------------------------------------------------------------------------------------------------------------------------------------------------------------------------------------------------------------------------------------------------------------------------------------------------------------------------------------------------------------------|-------------------------------------------------------------------------------------|-----------------------------------------------------------------------------------------------------|-----------------------------------------|------------------------------------------------------------------------------------|--|--|--|
| Title:<br><b>Fee Simple</b><br>Legal Desc:                       | 2010477                                                                                                                                                                                                                                                                                                                                                                                                                                                                                                                                                                                                                                                                                                                                                                                                                                                                                                                                                                                                                                                                                                                                                                                                                                                                                                                                                                                                                                                                                                                                                                                                                                                                                                                                                                                                                                                                                                                                                                                                                               | Zoning:<br><b>M-C1</b>                                                              | Remarks                                                                                             |                                         | _                                                                                  |  |  |  |
| Pub Rmks:<br>Inclusions:<br>Property Listed By:                  | Step into luxury, location and a plan perfect for today's modern family or professional. 4 bedrooms, 4.5 bathrooms, an upper bonus room, 2 en-suite baths and over 2,600 square feet of impressive developed space. The open design main floor presents a new front door, a large dining area, 10' ceilings, 8' doors with vinyl plank and tile running throughout. A central entertainment style kitchen boasts an oversized island, quartz counters, a gas stove, French door fridge, chimney hood fan, tiled backsplash, pantry closet, soft close mechanics with dove tail drawer inlay, pendant and pot lighting. Relax in your rear lifestyle room complete with a fireplace, in-ceiling speakers and access to the back 2-piece bath, family size mudroom with access to the fully fenced and landscaped yard with a concrete pad, BBQ gas line or to your heated and attached double garage. Open stair risers take you to the upper plan, which is developed over your attached garage and is massive with ultimate possibilities for all. Beginning with 9' ceilings and 8' doors a center bonus room, and 2 bedrooms each offering walk in closets, custom millwork and en-suite baths as well as a 3rd full bathroom and a 3rd side bedroom, a convenient upper laundry room with a plethora of storage, a wash basin and quartz counters. The front primary bedroom is home to a walk-in closet, heated en-suite floors, a stand-alone tub, his and her sinks, water closet, plenty of storage drawers and 10 mil glass enclosed steam shower. The rear bedroom also offers a walk-in closet and 4 piece tiled en-suite bath. The finished lower level has 9' ceilings with 8' doors and room for all the with a 4th bedroom, another full bath with a walk-in glass shower, a perfectly placed wet-bar, brilliant wine room, more storage, roughed in, in floor heating & a large media area. All this in a quiet location, with the plan, design, upgrades and showcased in pristine condition, it is sure to impress! |                                                                                     |                                                                                                     |                                         |                                                                                    |  |  |  |