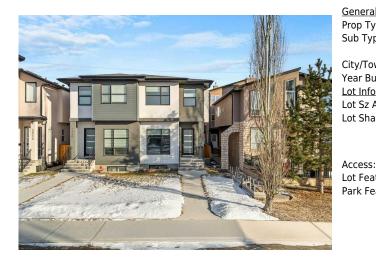

## 2208 1 Street, Calgary T2M 2T6

| MLS®#:  | A2186849 | Area:   | Tuxedo Park | Listing          | 01/24/25       | List Price: <b>\$849,800</b> |
|---------|----------|---------|-------------|------------------|----------------|------------------------------|
| Status: | Active   | County: | Calgary     | Date:<br>Change: | -\$100, 06-Mar | Association: Fort McMurray   |

| ral Information  |                                                                      |                   |       | DOM        |                    |  |  |
|------------------|----------------------------------------------------------------------|-------------------|-------|------------|--------------------|--|--|
| Type:            | Residential                                                          |                   |       | 45         |                    |  |  |
| ype:             | Semi Detached                                                        | l (Half           |       | Layout     |                    |  |  |
|                  | Duplex)                                                              | Finished Floor Ar | ea    | Beds:      | 4(31)              |  |  |
| own:             | Calgary                                                              | Abv Sqft:         | 1,979 | Baths:     | 4.5 (4 1)          |  |  |
| Built:           | 2019                                                                 | Low Sqft:         |       | Style:     | 2 Storey,Attached- |  |  |
| <u>formation</u> |                                                                      | Ttl Sqft:         | 1,979 |            | Side by Side       |  |  |
| z Ar:            | 2,755 sqft                                                           |                   |       |            |                    |  |  |
| hape:            |                                                                      |                   |       | Parking    |                    |  |  |
|                  |                                                                      |                   |       | Ttl Park:  | 2                  |  |  |
|                  |                                                                      |                   |       | Garage Sz: | 2                  |  |  |
| ss:              |                                                                      |                   |       | 5          |                    |  |  |
| eat:             | Back Lane,Back Yard,Front Yard,Landscaped,Lawn,Level,Rectangular Lot |                   |       |            |                    |  |  |
| Feat:            |                                                                      |                   |       |            |                    |  |  |

|                                                                                 |                           |                                 | Utilities and Features                                            |                         |                                              |  |  |
|---------------------------------------------------------------------------------|---------------------------|---------------------------------|-------------------------------------------------------------------|-------------------------|----------------------------------------------|--|--|
| Roof:                                                                           | Asphalt Shingle           |                                 | Construction:                                                     |                         |                                              |  |  |
| Heating:                                                                        | Forced Air, Natural Gas   |                                 | Cement Fiber Board,Stucco                                         |                         |                                              |  |  |
| Sewer:                                                                          |                           |                                 | Flooring:                                                         |                         |                                              |  |  |
| Ext Feat:                                                                       | BBQ gas line,Private Yard |                                 | Carpet, Ceramic Tile, Vinyl                                       |                         |                                              |  |  |
|                                                                                 |                           |                                 | Water Source:                                                     |                         |                                              |  |  |
|                                                                                 |                           |                                 | Fnd/Bsmt:                                                         | Fnd/Bsmt:               |                                              |  |  |
|                                                                                 |                           |                                 | Poured Concrete                                                   |                         |                                              |  |  |
| Kitchen Appl:                                                                   | Bar Fridge,Dishwasher,D   | ryer,Garage Control(s),Gas Stov | s Stove,Microwave,Range Hood,Refrigerator,Washer,Window Coverings |                         |                                              |  |  |
| Int Feat: Bar,Built-in Features,Closet Organizers,Double Vanity<br>In Closet(s) |                           |                                 | igh Ceilings,Kitchen Island,No Smok                               | ing Home,Open Floorplan | ,Quartz Counters,Storage,Vinyl Windows,Walk- |  |  |
| Utilities:                                                                      |                           |                                 |                                                                   |                         |                                              |  |  |
|                                                                                 |                           |                                 | Room Information                                                  |                         |                                              |  |  |
| <u>Room</u>                                                                     | Level                     | Dimensions                      | Room                                                              | Level                   | Dimensions                                   |  |  |
| 4pc Bathroon                                                                    |                           | 16`2" x 29`3"                   | 4pc Ensuite bath                                                  | Upper                   | 19`11" x 26`10"                              |  |  |
| 5pc Ensuite b                                                                   | ••                        | 29`3" x 53`1"                   | Bonus Room                                                        | Upper                   | 40`9" x 44`0"                                |  |  |
| Laundry                                                                         | Upper                     | 15`10" x 28`9"                  | Bedroom                                                           | Upper                   | 32`0" x 38`10"                               |  |  |
| Bedroom                                                                         | Upper                     | 32`7" x 71`7"                   | Bedroom - Primary                                                 | Upper                   | 32`7" x 63`2"                                |  |  |