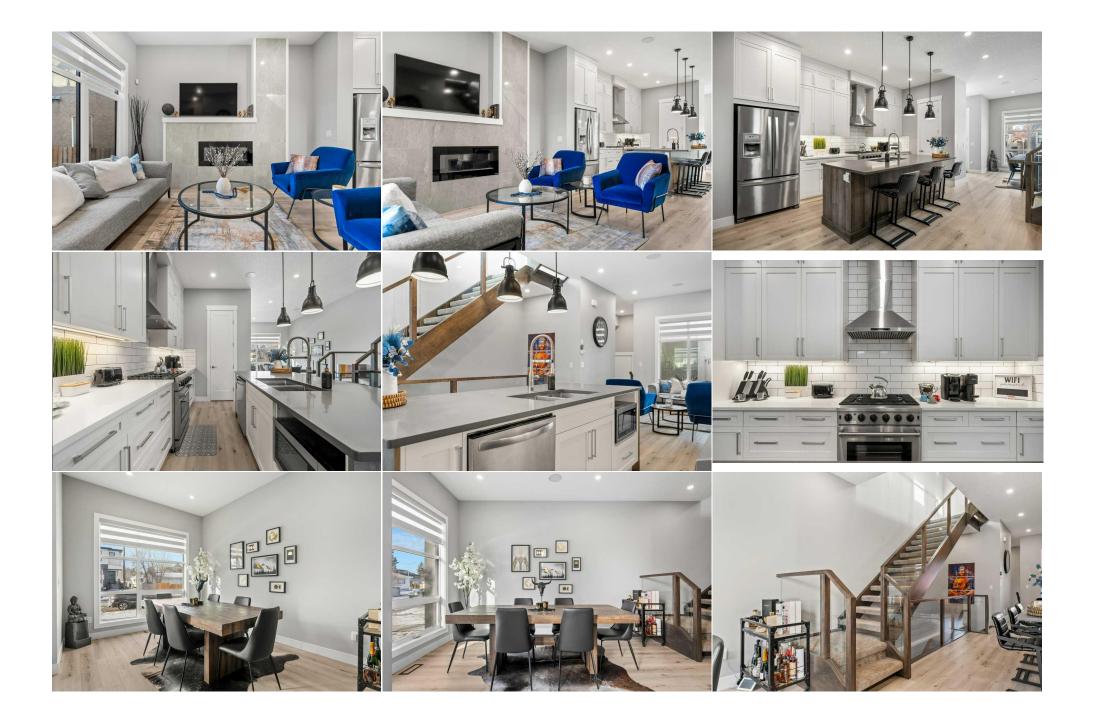

| 2pc Bathroom<br>Kitchen<br>Mud Room<br>3pc Bathroom<br>Game Room | Main<br>Main<br>Main<br>Lower<br>Lower                                                                                                                                                                                                                                                                                                                                                                                                                                                                                                                                                                                                                                                                                                                                                                                                                                                                                                                                                                                                                                                                                                                                                                                                                                                                                                                                                                                                                                                                                                                                                                                                                                                                                                                                                                                                                                                                                                                                                                                                | 15`10" x 17`6"<br>42`8" x 50`0"<br>19`5" x 33`11"<br>25`5" x 27`4"<br>39`4" x 45`8" | Dining Room<br>Living Room<br>Bedroom<br>Furnace/Utility Room<br>Wine Cellar<br>Legal/Tax/Financial | Main<br>Main<br>Lower<br>Lower<br>Lower | 32`7" x 44`0"<br>39`11" x 42`8"<br>34`5" x 38`3"<br>25`5" x 23`0"<br>26`3" x 16`5" |  |  |  |
|------------------------------------------------------------------|---------------------------------------------------------------------------------------------------------------------------------------------------------------------------------------------------------------------------------------------------------------------------------------------------------------------------------------------------------------------------------------------------------------------------------------------------------------------------------------------------------------------------------------------------------------------------------------------------------------------------------------------------------------------------------------------------------------------------------------------------------------------------------------------------------------------------------------------------------------------------------------------------------------------------------------------------------------------------------------------------------------------------------------------------------------------------------------------------------------------------------------------------------------------------------------------------------------------------------------------------------------------------------------------------------------------------------------------------------------------------------------------------------------------------------------------------------------------------------------------------------------------------------------------------------------------------------------------------------------------------------------------------------------------------------------------------------------------------------------------------------------------------------------------------------------------------------------------------------------------------------------------------------------------------------------------------------------------------------------------------------------------------------------|-------------------------------------------------------------------------------------|-----------------------------------------------------------------------------------------------------|-----------------------------------------|------------------------------------------------------------------------------------|--|--|--|
| Title:<br><b>Fee Simple</b><br>Legal Desc:                       | 2010477                                                                                                                                                                                                                                                                                                                                                                                                                                                                                                                                                                                                                                                                                                                                                                                                                                                                                                                                                                                                                                                                                                                                                                                                                                                                                                                                                                                                                                                                                                                                                                                                                                                                                                                                                                                                                                                                                                                                                                                                                               | Zoning:<br><b>M-C1</b>                                                              | Remarks                                                                                             |                                         | _                                                                                  |  |  |  |
| Pub Rmks:<br>Inclusions:<br>Property Listed By:                  | Step into luxury, location and a plan perfect for today's modern family or professional. 4 bedrooms, 4.5 bathrooms, an upper bonus room, 2 en-suite baths and over 2,600 square feet of impressive developed space. The open design main floor presents a new front door, a large dining area, 10' ceilings, 8' doors with vinyl plank and tile running throughout. A central entertainment style kitchen boasts an oversized island, quartz counters, a gas stove, French door fridge, chimney hood fan, tiled backsplash, pantry closet, soft close mechanics with dove tail drawer inlay, pendant and pot lighting. Relax in your rear lifestyle room complete with a fireplace, in-ceiling speakers and access to the back 2-piece bath, family size mudroom with access to the fully fenced and landscaped yard with a concrete pad, BBQ gas line or to your heated and attached double garage. Open stair risers take you to the upper plan, which is developed over your attached garage and is massive with ultimate possibilities for all. Beginning with 9' ceilings and 8' doors a center bonus room, and 2 bedrooms each offering walk in closets, custom millwork and en-suite baths as well as a 3rd full bathroom and a 3rd side bedroom, a convenient upper laundry room with a plethora of storage, a wash basin and quartz counters. The front primary bedroom is home to a walk-in closet, heated en-suite floors, a stand-alone tub, his and her sinks, water closet, plenty of storage drawers and 10 mil glass enclosed steam shower. The rear bedroom also offers a walk-in closet and 4 piece tiled en-suite bath. The finished lower level has 9' ceilings with 8' doors and room for all the with a 4th bedroom, another full bath with a walk-in glass shower, a perfectly placed wet-bar, brilliant wine room, more storage, roughed in, in floor heating & a large media area. All this in a quiet location, with the plan, design, upgrades and showcased in pristine condition, it is sure to impress! |                                                                                     |                                                                                                     |                                         |                                                                                    |  |  |  |