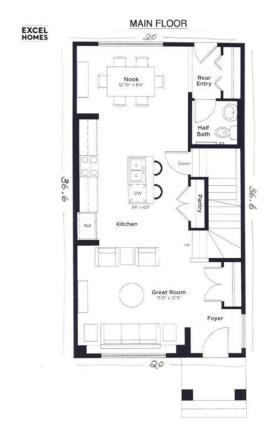

Utilities and Features

| Roof:<br>Heating:<br>Sewer:<br>Ext Feat: | Asphalt Shingle<br>High Efficiency<br>None | 1                                                                                                                                                                    |                   | Construction:<br>Cement Fiber Board<br>Flooring:<br>Carpet,Vinyl Plank<br>Water Source:<br>Fnd/Bsmt: | ement Fiber Board<br>ooring:<br>arpet,Vinyl Plank<br>ater Source: |                   |  |  |  |  |  |
|------------------------------------------|--------------------------------------------|----------------------------------------------------------------------------------------------------------------------------------------------------------------------|-------------------|------------------------------------------------------------------------------------------------------|-------------------------------------------------------------------|-------------------|--|--|--|--|--|
|                                          |                                            | Poured Concrete                                                                                                                                                      |                   |                                                                                                      |                                                                   |                   |  |  |  |  |  |
| Kitchen Appl:<br>Int Feat:<br>Utilities: |                                            | Dishwasher,Dryer,Electric Stove,Microwave Hood Fan,Refrigerator,Washer/Dryer<br>Granite Counters,High Ceilings,Kitchen Island,Pantry,See Remarks<br>Room Information |                   |                                                                                                      |                                                                   |                   |  |  |  |  |  |
| Room                                     |                                            | Level                                                                                                                                                                | <u>Dimensions</u> | Room                                                                                                 | Level                                                             | <u>Dimensions</u> |  |  |  |  |  |
| Nook                                     |                                            | Main                                                                                                                                                                 | 13`0" x 8`4"      | Kitchen                                                                                              | Main                                                              | 13`11" x 13`4"    |  |  |  |  |  |
| Great Room                               |                                            | Main                                                                                                                                                                 | 13`0" x 12`6"     | Bedroom - Primary                                                                                    | Second                                                            | 12`9" x 11`1"     |  |  |  |  |  |
| Bedroom                                  |                                            | Second                                                                                                                                                               | 9`7" x 8`11"      | Bedroom                                                                                              | Second                                                            | 9`0" x 10`10"     |  |  |  |  |  |
| Laundry                                  |                                            | Second                                                                                                                                                               | 0`4" x 3`4"       | 4pc Bathroom                                                                                         | Second                                                            | 8`10" x 5`9"      |  |  |  |  |  |
| 4pc Ensuite ba                           | ath                                        | Second                                                                                                                                                               | 9`3" x 8`5"       | Walk-In Closet<br>Legal/Tax/Financial                                                                | Second                                                            | 6`5" x 8`5"       |  |  |  |  |  |

| Title:              | Zoning:                                                                                                                                                                                                                                                                                                                                                                                                                                                                                                                                                                                                                                                                                                                                                                                                                                                                                                                                                                                                                                                                                                                                                                                                                                                                                                                                                                                                                                                                                                                                                       |  |  |  |  |  |
|---------------------|---------------------------------------------------------------------------------------------------------------------------------------------------------------------------------------------------------------------------------------------------------------------------------------------------------------------------------------------------------------------------------------------------------------------------------------------------------------------------------------------------------------------------------------------------------------------------------------------------------------------------------------------------------------------------------------------------------------------------------------------------------------------------------------------------------------------------------------------------------------------------------------------------------------------------------------------------------------------------------------------------------------------------------------------------------------------------------------------------------------------------------------------------------------------------------------------------------------------------------------------------------------------------------------------------------------------------------------------------------------------------------------------------------------------------------------------------------------------------------------------------------------------------------------------------------------|--|--|--|--|--|
| <b>Fee Simple</b>   | R1-L                                                                                                                                                                                                                                                                                                                                                                                                                                                                                                                                                                                                                                                                                                                                                                                                                                                                                                                                                                                                                                                                                                                                                                                                                                                                                                                                                                                                                                                                                                                                                          |  |  |  |  |  |
| Legal Desc:         | 2312404                                                                                                                                                                                                                                                                                                                                                                                                                                                                                                                                                                                                                                                                                                                                                                                                                                                                                                                                                                                                                                                                                                                                                                                                                                                                                                                                                                                                                                                                                                                                                       |  |  |  |  |  |
|                     | Remarks                                                                                                                                                                                                                                                                                                                                                                                                                                                                                                                                                                                                                                                                                                                                                                                                                                                                                                                                                                                                                                                                                                                                                                                                                                                                                                                                                                                                                                                                                                                                                       |  |  |  |  |  |
| Pub Rmks:           | introducing the Burton by EXCEL HOMES! This gorgeous detached home is to be built in the sought after SW community of Chinook Gate, Airdrie. Its easy to stay<br>active in this Family friendly community with many parks & green spaces at your doorstep. Extensive pathways connect to the Chinook Winds Park, which offers a<br>huge playground, hockey rink, ball diamonds, beach volleyball, spray / skate park & toboggan hill. Quick access to Yankee Valley Blvd & Deerfoot Trail. Approximate<br>possession date would be 6-9 months from time of offer. Plenty of time to choose your own options and upgrades to personalize your new home! Excel Homes is a<br>"certified built green" builder, offering all the cost saving features that make Excel a wise choice. This detached home offers 1493 sf of living space delivered in an<br>open, functional floor plan w/great use of space! The Main floor offers a front living room , open to the kitchen & dining nook. The central kitchen offers lots of<br>cabinets & drawers, island w/lunch counter, handy pantry & great sized dining nook. Upstairs you'll find a large primary suite w/private ensuite & walk in closet as<br>well as 2 side by side bedrooms & a family sized 4 pce bathroom. Your laundry room is also conveniently located on this level. Your new home will include<br>knockdown ceilings, granite kitchen counters, SS appliances (included washer/dryer) & luxury vinyl plank flooring. Front yard sod & rear 20 x 22 concrete parking<br>pad are also included. |  |  |  |  |  |
| Inclusions:         | NA                                                                                                                                                                                                                                                                                                                                                                                                                                                                                                                                                                                                                                                                                                                                                                                                                                                                                                                                                                                                                                                                                                                                                                                                                                                                                                                                                                                                                                                                                                                                                            |  |  |  |  |  |
| Property Listed By: | CIR Realty                                                                                                                                                                                                                                                                                                                                                                                                                                                                                                                                                                                                                                                                                                                                                                                                                                                                                                                                                                                                                                                                                                                                                                                                                                                                                                                                                                                                                                                                                                                                                    |  |  |  |  |  |