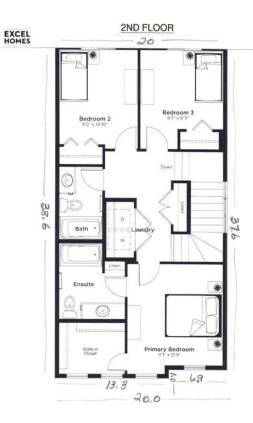

Utilities and Features

| Roof:<br>Heating:<br>Sewer:<br>Ext Feat: | Asphalt Shingle<br>High Efficiency<br>None | 1                                                                                                                                                                    |                   | Construction:<br>Cement Fiber Board<br>Flooring:<br>Carpet,Vinyl Plank<br>Water Source:<br>Fnd/Bsmt: | ement Fiber Board<br>ooring:<br>arpet,Vinyl Plank<br>ater Source: |                   |  |  |  |  |  |
|------------------------------------------|--------------------------------------------|----------------------------------------------------------------------------------------------------------------------------------------------------------------------|-------------------|------------------------------------------------------------------------------------------------------|-------------------------------------------------------------------|-------------------|--|--|--|--|--|
|                                          |                                            | Poured Concrete                                                                                                                                                      |                   |                                                                                                      |                                                                   |                   |  |  |  |  |  |
| Kitchen Appl:<br>Int Feat:<br>Utilities: |                                            | Dishwasher,Dryer,Electric Stove,Microwave Hood Fan,Refrigerator,Washer/Dryer<br>Granite Counters,High Ceilings,Kitchen Island,Pantry,See Remarks<br>Room Information |                   |                                                                                                      |                                                                   |                   |  |  |  |  |  |
| Room                                     |                                            | Level                                                                                                                                                                | <u>Dimensions</u> | Room                                                                                                 | Level                                                             | <u>Dimensions</u> |  |  |  |  |  |
| Nook                                     |                                            | Main                                                                                                                                                                 | 13`0" x 8`4"      | Kitchen                                                                                              | Main                                                              | 13`11" x 13`4"    |  |  |  |  |  |
| Great Room                               |                                            | Main                                                                                                                                                                 | 13`0" x 12`6"     | Bedroom - Primary                                                                                    | Second                                                            | 12`9" x 11`1"     |  |  |  |  |  |
| Bedroom                                  |                                            | Second                                                                                                                                                               | 9`7" x 8`11"      | Bedroom                                                                                              | Second                                                            | 9`0" x 10`10"     |  |  |  |  |  |
| Laundry                                  |                                            | Second                                                                                                                                                               | 0`4" x 3`4"       | 4pc Bathroom                                                                                         | Second                                                            | 8`10" x 5`9"      |  |  |  |  |  |
| 4pc Ensuite ba                           | ath                                        | Second                                                                                                                                                               | 9`3" x 8`5"       | Walk-In Closet<br>Legal/Tax/Financial                                                                | Second                                                            | 6`5" x 8`5"       |  |  |  |  |  |

| Title:              | Zoning:                                                                                                                                                                                                                                                                                                                                                                                                                                                                                                                                                                                                                                                                                                                                                                                                                                                                                                                                                                                                                                                                                                                                                                                                                                                                                                                                                                                                                                                                                                                                                       |  |  |  |  |  |
|---------------------|---------------------------------------------------------------------------------------------------------------------------------------------------------------------------------------------------------------------------------------------------------------------------------------------------------------------------------------------------------------------------------------------------------------------------------------------------------------------------------------------------------------------------------------------------------------------------------------------------------------------------------------------------------------------------------------------------------------------------------------------------------------------------------------------------------------------------------------------------------------------------------------------------------------------------------------------------------------------------------------------------------------------------------------------------------------------------------------------------------------------------------------------------------------------------------------------------------------------------------------------------------------------------------------------------------------------------------------------------------------------------------------------------------------------------------------------------------------------------------------------------------------------------------------------------------------|--|--|--|--|--|
| <b>Fee Simple</b>   | R1-L                                                                                                                                                                                                                                                                                                                                                                                                                                                                                                                                                                                                                                                                                                                                                                                                                                                                                                                                                                                                                                                                                                                                                                                                                                                                                                                                                                                                                                                                                                                                                          |  |  |  |  |  |
| Legal Desc:         | 2312404                                                                                                                                                                                                                                                                                                                                                                                                                                                                                                                                                                                                                                                                                                                                                                                                                                                                                                                                                                                                                                                                                                                                                                                                                                                                                                                                                                                                                                                                                                                                                       |  |  |  |  |  |
|                     | Remarks                                                                                                                                                                                                                                                                                                                                                                                                                                                                                                                                                                                                                                                                                                                                                                                                                                                                                                                                                                                                                                                                                                                                                                                                                                                                                                                                                                                                                                                                                                                                                       |  |  |  |  |  |
| Pub Rmks:           | introducing the Burton by EXCEL HOMES! This gorgeous detached home is to be built in the sought after SW community of Chinook Gate, Airdrie. Its easy to stay<br>active in this Family friendly community with many parks & green spaces at your doorstep. Extensive pathways connect to the Chinook Winds Park, which offers a<br>huge playground, hockey rink, ball diamonds, beach volleyball, spray / skate park & toboggan hill. Quick access to Yankee Valley Blvd & Deerfoot Trail. Approximate<br>possession date would be 6-9 months from time of offer. Plenty of time to choose your own options and upgrades to personalize your new home! Excel Homes is a<br>"certified built green" builder, offering all the cost saving features that make Excel a wise choice. This detached home offers 1493 sf of living space delivered in an<br>open, functional floor plan w/great use of space! The Main floor offers a front living room , open to the kitchen & dining nook. The central kitchen offers lots of<br>cabinets & drawers, island w/lunch counter, handy pantry & great sized dining nook. Upstairs you'll find a large primary suite w/private ensuite & walk in closet as<br>well as 2 side by side bedrooms & a family sized 4 pce bathroom. Your laundry room is also conveniently located on this level. Your new home will include<br>knockdown ceilings, granite kitchen counters, SS appliances (included washer/dryer) & luxury vinyl plank flooring. Front yard sod & rear 20 x 22 concrete parking<br>pad are also included. |  |  |  |  |  |
| Inclusions:         | NA                                                                                                                                                                                                                                                                                                                                                                                                                                                                                                                                                                                                                                                                                                                                                                                                                                                                                                                                                                                                                                                                                                                                                                                                                                                                                                                                                                                                                                                                                                                                                            |  |  |  |  |  |
| Property Listed By: | CIR Realty                                                                                                                                                                                                                                                                                                                                                                                                                                                                                                                                                                                                                                                                                                                                                                                                                                                                                                                                                                                                                                                                                                                                                                                                                                                                                                                                                                                                                                                                                                                                                    |  |  |  |  |  |