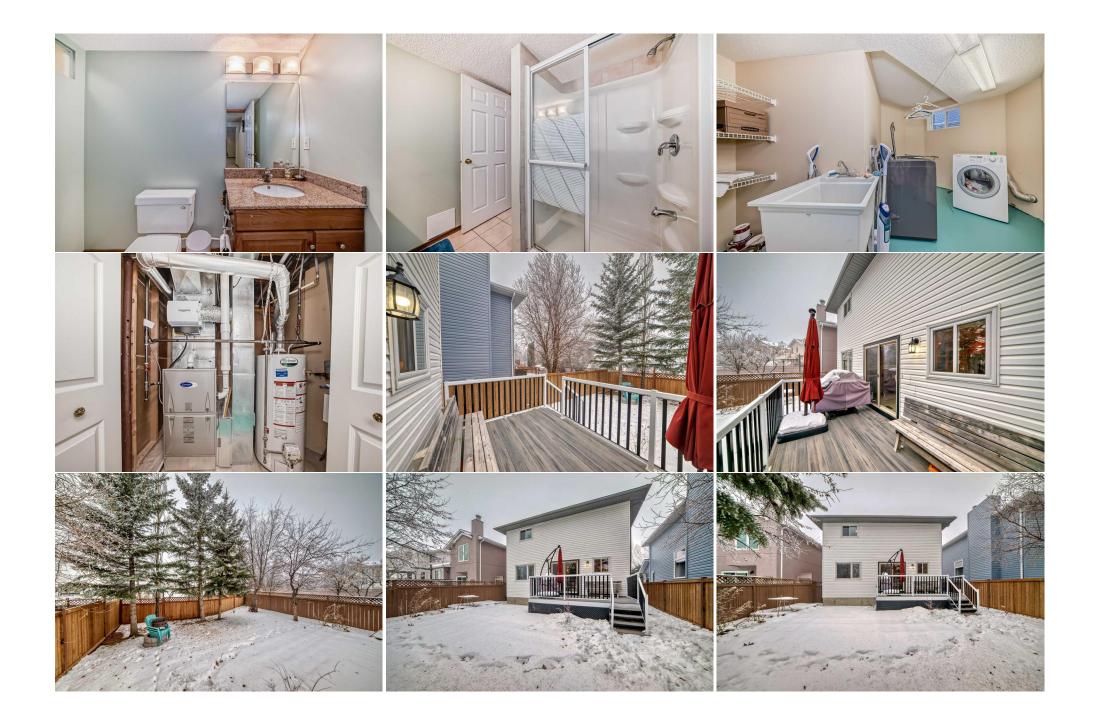

| Bedroom<br>Storage<br>4pc Bathroom | Upper<br>Basement<br>Basement                                                                                                                                                                                                                                                                                                                                                                                                                                                                            | 12`9" x 9`11"<br>6`11" x 3`1"<br>7`4" x 7`4" | Bedroom<br>Storage<br>Bedroom | Upper<br>Basement<br>Basement | 14`0" x 11`7"<br>7`3" x 2`10"<br>11`0" x 10`0" |  |  |  |
|------------------------------------|----------------------------------------------------------------------------------------------------------------------------------------------------------------------------------------------------------------------------------------------------------------------------------------------------------------------------------------------------------------------------------------------------------------------------------------------------------------------------------------------------------|----------------------------------------------|-------------------------------|-------------------------------|------------------------------------------------|--|--|--|
| Laundry                            | Basement                                                                                                                                                                                                                                                                                                                                                                                                                                                                                                 | 12`2" x 8`2"                                 | Furnace/Utility Room          | Basement                      | 6`5" x 5`0"                                    |  |  |  |
| Game Room                          | Basement                                                                                                                                                                                                                                                                                                                                                                                                                                                                                                 | 23`7" x 11`2"                                | Bedroom                       | Basement                      | 11`1" x 11`1"                                  |  |  |  |
|                                    |                                                                                                                                                                                                                                                                                                                                                                                                                                                                                                          |                                              | Legal/Tax/Financial           |                               |                                                |  |  |  |
| Title:                             |                                                                                                                                                                                                                                                                                                                                                                                                                                                                                                          | Zoning:                                      |                               |                               |                                                |  |  |  |
| Fee Simple                         |                                                                                                                                                                                                                                                                                                                                                                                                                                                                                                          | R-CG                                         |                               |                               |                                                |  |  |  |
| Legal Desc:                        | 9212483                                                                                                                                                                                                                                                                                                                                                                                                                                                                                                  |                                              |                               |                               |                                                |  |  |  |
|                                    |                                                                                                                                                                                                                                                                                                                                                                                                                                                                                                          |                                              | Remarks                       |                               |                                                |  |  |  |
| Pub Rmks:                          | Welcome home! This home has plenty of upgrades and pride in ownership. Beautiful street appeal framed with a front fence welcomes you into a private sanctuary, relax on the front porch or come inside, the front entrance is practical with tile flooring and closet. Feel the energy of space with the vaulted ceilings and oak hardwood flooring in the front living room and formal dining. Upgrades in the kitchen include pot lights, cabinets, stylish tile back splash, under cabinet lighting, |                                              |                               |                               |                                                |  |  |  |

relax on the front porch or come inside, the front entrance is practical with tile flooring and closet. Feel the energy of space with the vaulted ceilings and oak hardwood flooring in the front living room and formal dining. Upgrades in the kitchen include pot lights, cabinets, stylish tile back splash, under cabinet lighting, quartz countertops, deep sink, stainless appliance package, tile flooring and abundant storage in the pantry. The family breakfast table looks out the upgraded sliding door! Enjoy movie night in the spacious family room with cozy fire. Hardwood flooring continues from the family room into the main level den, hall and toward the guest bathroom. The entrance to the garage hosts a convenient laundry hookup! Comforting plush carpet invites you upstairs with open views of the main level. The upper bedrooms and hallway also have beautiful oak hardwood! Retreat to the primary bedroom with private en-suite with separate jet tub and shower! The primary is grand enough for a king sized bedroom and showcases a walk-in closet! Two more large bedrooms, full bathroom and linen closet complete the upper level. Both upper bathrooms have had upgrades! Space for more family in the fully finished basement with an enormous rec room, two bedrooms, a full bathroom and dedicated (second) laundry! For peace of mind the furnace was recently upgraded! 2,623 square feet total finished area! Triple pane windows were installed 2023! Shingles are four years young and feature solar panels! Entertain in the west backyard, the no maintenance deck was new in 2019, fencing was new in 2023 and along with mature trees there is privacy to visit by the fire pit. Come home to a quiet street in a sought after lake community! Garage Shelves RE/MAX First