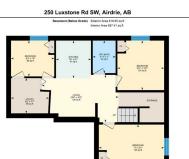

Utilities and Features

| Roof: Asphalt Shingle<br>Heating: Forced Air,Natural Gas<br>Sewer:<br>Ext Feat: None |                                                     |                                 |                                  | Construction:<br>Vinyl Siding,Wood Frame<br>Flooring:<br>Vinyl,Vinyl Plank<br>Water Source:<br>Fnd/Bsmt:<br>Poured Concrete |          |                   |  |  |
|--------------------------------------------------------------------------------------|-----------------------------------------------------|---------------------------------|----------------------------------|-----------------------------------------------------------------------------------------------------------------------------|----------|-------------------|--|--|
| Kitchen Appl:                                                                        |                                                     | Dishwasher, Dryer, Electric Rar | nge,Refrigerator,Washer,Window C | overings                                                                                                                    |          |                   |  |  |
| Int Feat:                                                                            | Int Feat: Bathroom Rough-in,Granite Counters,Pantry |                                 | ounters,Pantry                   |                                                                                                                             |          |                   |  |  |
| Utilities:                                                                           |                                                     |                                 |                                  |                                                                                                                             |          |                   |  |  |
|                                                                                      |                                                     |                                 | Room                             | nformation                                                                                                                  |          |                   |  |  |
| Room                                                                                 |                                                     | Level                           | Dimensions                       | Room                                                                                                                        | Level    | <u>Dimensions</u> |  |  |
| 2pc Bathroom                                                                         |                                                     | Main                            | 16`5" x 16`5"                    | Dining Room                                                                                                                 | Main     | 30`7" x 36`8"     |  |  |
| Family Room                                                                          |                                                     | Main                            | 42`5" x 36`8"                    | Kitchen                                                                                                                     | Main     | 38`3" x 36`8"     |  |  |
| Living Room                                                                          |                                                     | Main                            | 48`11" x 46`9"                   | 4pc Bathroom                                                                                                                | Second   | 25`8" x 16`2"     |  |  |
| 5pc Ensuite ba                                                                       | th                                                  | Second                          | 26`0" x 32`10"                   | Bedroom                                                                                                                     | Second   | 32`7" x 32`7"     |  |  |
| Bedroom                                                                              |                                                     | Second                          | 37`9" x 32`7"                    | Bonus Room                                                                                                                  | Second   | 30`11" x 36`8"    |  |  |
| Bedroom - Prin                                                                       | nary                                                | Second                          | 38`7" x 50`4"                    | Bedroom                                                                                                                     | Basement | 45`11" x 32`10"   |  |  |
| Bedroom                                                                              |                                                     | Basement                        | 33`1" x 34`9"                    | Bedroom                                                                                                                     | Basement | 30`4" x 25`2"     |  |  |

| Kitchen<br>3pc Bathroom                         | Basement<br>Basement                                                                                                                                                                                                                                                                                                                                                                                                                                                                                                                                                                                                                                                                                                                                                                                                                                                                                                                                                                                                                                                                                                                                                                                                                                                                                                                                                                                                                                                                                                                                                                                                                                                                                                                                                                                                                                                                                                                                                                    | 24`7" x 26`6"    | Living/Dining Room CombinationBasement | 54`2" x 33`4" |  |  |  |
|-------------------------------------------------|-----------------------------------------------------------------------------------------------------------------------------------------------------------------------------------------------------------------------------------------------------------------------------------------------------------------------------------------------------------------------------------------------------------------------------------------------------------------------------------------------------------------------------------------------------------------------------------------------------------------------------------------------------------------------------------------------------------------------------------------------------------------------------------------------------------------------------------------------------------------------------------------------------------------------------------------------------------------------------------------------------------------------------------------------------------------------------------------------------------------------------------------------------------------------------------------------------------------------------------------------------------------------------------------------------------------------------------------------------------------------------------------------------------------------------------------------------------------------------------------------------------------------------------------------------------------------------------------------------------------------------------------------------------------------------------------------------------------------------------------------------------------------------------------------------------------------------------------------------------------------------------------------------------------------------------------------------------------------------------------|------------------|----------------------------------------|---------------|--|--|--|
| эрс вастоот                                     | Dasement                                                                                                                                                                                                                                                                                                                                                                                                                                                                                                                                                                                                                                                                                                                                                                                                                                                                                                                                                                                                                                                                                                                                                                                                                                                                                                                                                                                                                                                                                                                                                                                                                                                                                                                                                                                                                                                                                                                                                                                |                  | Legal/Tax/Financial                    |               |  |  |  |
| Title:<br><b>Fee Simple</b><br>Legal Desc:      | 0614601                                                                                                                                                                                                                                                                                                                                                                                                                                                                                                                                                                                                                                                                                                                                                                                                                                                                                                                                                                                                                                                                                                                                                                                                                                                                                                                                                                                                                                                                                                                                                                                                                                                                                                                                                                                                                                                                                                                                                                                 | Zoning:<br>DC-25 |                                        |               |  |  |  |
|                                                 |                                                                                                                                                                                                                                                                                                                                                                                                                                                                                                                                                                                                                                                                                                                                                                                                                                                                                                                                                                                                                                                                                                                                                                                                                                                                                                                                                                                                                                                                                                                                                                                                                                                                                                                                                                                                                                                                                                                                                                                         |                  | Remarks                                |               |  |  |  |
| Pub Rmks:<br>Inclusions:<br>Property Listed By: | Remarks<br>Welcome to this modern UPDATED Lovely home with Amazing Features. And SEPARATE ENTRANCE to the Permitted Basement complete with 3 bedrooms, bathroom<br>and a SECOND KITCHEN!! You will be pleasantry impressed the moment you walk into this home. Great layout with total of 6 bedrooms + a main floor<br>office/Flex/living room, 3.5 baths and over 2500 sq ft of finished living space with a fabulous flow for everyday living and entertaining. You will love the updates<br>including, NEW Luxury Vinyl flooring, Updated Kitchen, Updated baths and vanities with new Quartz counter tops, brand new paint, Amazing New LED Lighting and<br>Chandeliers, updated baths, new trims, SS appliances and more! Impeccably clean home with a modern & functional floor complimented by abundance of natural<br>light throughout adding to the beauty of the design. The modern KITCHEN boasts of boasts of NEW Beautiful Water fall style Quartz counter tops , New Sink and<br>faucets, Modern cabinetry, stainless Steel appliances and beautiful New Backsplash. Through the patio doors to the HUGE Backyard, well designed with Beautiful<br>Stone Patio perfect for Entertaining. Up the stairs to the second floor where you find a Cozy BONUS ROOM; 3 bedrooms with the Primary bedroom with its own 5<br>PIECE ENSUITE featuring double sinks with New Quartz counter tops, and a walk-in closet. The Large basement completed with permits features a SEPARATE<br>ENTRANCE, 3 Bedrooms, Kitchen with counter tops, living area and a luxurious bathroom. To finish up is a Double Attached Garage for the comfort of warm vehicles.<br>This quiet community offers great access to main roadways and is surrounded by serene walking & biking trails, shopping and parks. A Great Place to call Home!!<br>Check out our 3D VIRTUAL TOUR to ease your decision making process- Be sure to navigate on the floor plan on the tour to view all the 3 floors<br>NA |                  |                                        |               |  |  |  |