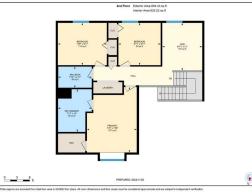

Utilities and Features

| Roof: Asphalt Shingle<br>Heating: Forced Air,Natural Gas<br>Sewer:<br>Ext Feat: None |                                                     |                                 |                                  | Construction:<br>Vinyl Siding,Wood Frame<br>Flooring:<br>Vinyl,Vinyl Plank<br>Water Source:<br>Fnd/Bsmt:<br>Poured Concrete |          |                   |  |  |
|--------------------------------------------------------------------------------------|-----------------------------------------------------|---------------------------------|----------------------------------|-----------------------------------------------------------------------------------------------------------------------------|----------|-------------------|--|--|
| Kitchen Appl:                                                                        |                                                     | Dishwasher, Dryer, Electric Rar | nge,Refrigerator,Washer,Window C | overings                                                                                                                    |          |                   |  |  |
| Int Feat:                                                                            | Int Feat: Bathroom Rough-in,Granite Counters,Pantry |                                 | ounters,Pantry                   |                                                                                                                             |          |                   |  |  |
| Utilities:                                                                           |                                                     |                                 |                                  |                                                                                                                             |          |                   |  |  |
|                                                                                      |                                                     |                                 | Room                             | nformation                                                                                                                  |          |                   |  |  |
| Room                                                                                 |                                                     | Level                           | Dimensions                       | Room                                                                                                                        | Level    | <u>Dimensions</u> |  |  |
| 2pc Bathroom                                                                         |                                                     | Main                            | 16`5" x 16`5"                    | Dining Room                                                                                                                 | Main     | 30`7" x 36`8"     |  |  |
| Family Room                                                                          |                                                     | Main                            | 42`5" x 36`8"                    | Kitchen                                                                                                                     | Main     | 38`3" x 36`8"     |  |  |
| Living Room                                                                          |                                                     | Main                            | 48`11" x 46`9"                   | 4pc Bathroom                                                                                                                | Second   | 25`8" x 16`2"     |  |  |
| 5pc Ensuite ba                                                                       | th                                                  | Second                          | 26`0" x 32`10"                   | Bedroom                                                                                                                     | Second   | 32`7" x 32`7"     |  |  |
| Bedroom                                                                              |                                                     | Second                          | 37`9" x 32`7"                    | Bonus Room                                                                                                                  | Second   | 30`11" x 36`8"    |  |  |
| Bedroom - Prin                                                                       | nary                                                | Second                          | 38`7" x 50`4"                    | Bedroom                                                                                                                     | Basement | 45`11" x 32`10"   |  |  |
| Bedroom                                                                              |                                                     | Basement                        | 33`1" x 34`9"                    | Bedroom                                                                                                                     | Basement | 30`4" x 25`2"     |  |  |

| Kitchen<br>3pc Bathroom                         | Basement<br>Basement                                                                                                                                                                                                                                                                                                                                                                                                                                                                                                                                                                                                                                                                                                                                                                                                                                                                                                                                                                                                                                                                                                                                                                                                                                                                                                                                                                                                                                                                                                                                                                                                                                                                                                                                                                                                                                                                                                                                                                    | 24`7" x 26`6"    | Living/Dining Room CombinationBasement | 54`2" x 33`4" |  |  |  |
|-------------------------------------------------|-----------------------------------------------------------------------------------------------------------------------------------------------------------------------------------------------------------------------------------------------------------------------------------------------------------------------------------------------------------------------------------------------------------------------------------------------------------------------------------------------------------------------------------------------------------------------------------------------------------------------------------------------------------------------------------------------------------------------------------------------------------------------------------------------------------------------------------------------------------------------------------------------------------------------------------------------------------------------------------------------------------------------------------------------------------------------------------------------------------------------------------------------------------------------------------------------------------------------------------------------------------------------------------------------------------------------------------------------------------------------------------------------------------------------------------------------------------------------------------------------------------------------------------------------------------------------------------------------------------------------------------------------------------------------------------------------------------------------------------------------------------------------------------------------------------------------------------------------------------------------------------------------------------------------------------------------------------------------------------------|------------------|----------------------------------------|---------------|--|--|--|
| эрс вастоот                                     | Dasement                                                                                                                                                                                                                                                                                                                                                                                                                                                                                                                                                                                                                                                                                                                                                                                                                                                                                                                                                                                                                                                                                                                                                                                                                                                                                                                                                                                                                                                                                                                                                                                                                                                                                                                                                                                                                                                                                                                                                                                |                  | Legal/Tax/Financial                    |               |  |  |  |
| Title:<br><b>Fee Simple</b><br>Legal Desc:      | 0614601                                                                                                                                                                                                                                                                                                                                                                                                                                                                                                                                                                                                                                                                                                                                                                                                                                                                                                                                                                                                                                                                                                                                                                                                                                                                                                                                                                                                                                                                                                                                                                                                                                                                                                                                                                                                                                                                                                                                                                                 | Zoning:<br>DC-25 |                                        |               |  |  |  |
|                                                 |                                                                                                                                                                                                                                                                                                                                                                                                                                                                                                                                                                                                                                                                                                                                                                                                                                                                                                                                                                                                                                                                                                                                                                                                                                                                                                                                                                                                                                                                                                                                                                                                                                                                                                                                                                                                                                                                                                                                                                                         |                  | Remarks                                |               |  |  |  |
| Pub Rmks:<br>Inclusions:<br>Property Listed By: | Remarks<br>Welcome to this modern UPDATED Lovely home with Amazing Features. And SEPARATE ENTRANCE to the Permitted Basement complete with 3 bedrooms, bathroom<br>and a SECOND KITCHEN!! You will be pleasantry impressed the moment you walk into this home. Great layout with total of 6 bedrooms + a main floor<br>office/Flex/living room, 3.5 baths and over 2500 sq ft of finished living space with a fabulous flow for everyday living and entertaining. You will love the updates<br>including, NEW Luxury Vinyl flooring, Updated Kitchen, Updated baths and vanities with new Quartz counter tops, brand new paint, Amazing New LED Lighting and<br>Chandeliers, updated baths, new trims, SS appliances and more! Impeccably clean home with a modern & functional floor complimented by abundance of natural<br>light throughout adding to the beauty of the design. The modern KITCHEN boasts of boasts of NEW Beautiful Water fall style Quartz counter tops , New Sink and<br>faucets, Modern cabinetry, stainless Steel appliances and beautiful New Backsplash. Through the patio doors to the HUGE Backyard, well designed with Beautiful<br>Stone Patio perfect for Entertaining. Up the stairs to the second floor where you find a Cozy BONUS ROOM; 3 bedrooms with the Primary bedroom with its own 5<br>PIECE ENSUITE featuring double sinks with New Quartz counter tops, and a walk-in closet. The Large basement completed with permits features a SEPARATE<br>ENTRANCE, 3 Bedrooms, Kitchen with counter tops, living area and a luxurious bathroom. To finish up is a Double Attached Garage for the comfort of warm vehicles.<br>This quiet community offers great access to main roadways and is surrounded by serene walking & biking trails, shopping and parks. A Great Place to call Home!!<br>Check out our 3D VIRTUAL TOUR to ease your decision making process- Be sure to navigate on the floor plan on the tour to view all the 3 floors<br>NA |                  |                                        |               |  |  |  |