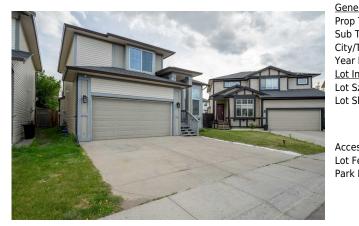

## 250 LUXSTONE Road, Airdrie T4B0K5

| MLS®#:  | A2186873 | Area:   | Luxstone | Listing<br>Date: | 01/10/25 | List Price: \$660,000      |
|---------|----------|---------|----------|------------------|----------|----------------------------|
| Status: | Pending  | County: | Airdrie  | Change:          | None     | Association: Fort McMurray |
|         |          |         |          |                  | 6        |                            |

| neral Information | <u>n</u>        |                   |       | DOM           |           |
|-------------------|-----------------|-------------------|-------|---------------|-----------|
| р Туре:           | Residential     |                   |       | 12            |           |
| Туре:             | Detached        |                   |       | <u>Layout</u> |           |
| /Town:            | Airdrie         | Finished Floor Ar | ea    | Beds:         | 6 (33)    |
| r Built:          | 2007            | Abv Sqft:         | 1,708 | Baths:        | 3.5 (3 1) |
| Information       |                 | Low Sqft:         |       | Style:        | 2 Storey  |
| Sz Ar:            | 4,208 sqft      | Ttl Sqft:         | 1,708 |               |           |
| Shape:            |                 |                   |       | Parking       |           |
|                   |                 |                   |       | Ttl Park:     | 4         |
|                   |                 |                   |       | Garage Sz:    | 2         |
| ess:              |                 |                   |       | 5             |           |
| Feat:             | Other           |                   |       |               |           |
| k Feat:           | Double Garage A | Attached          |       |               |           |