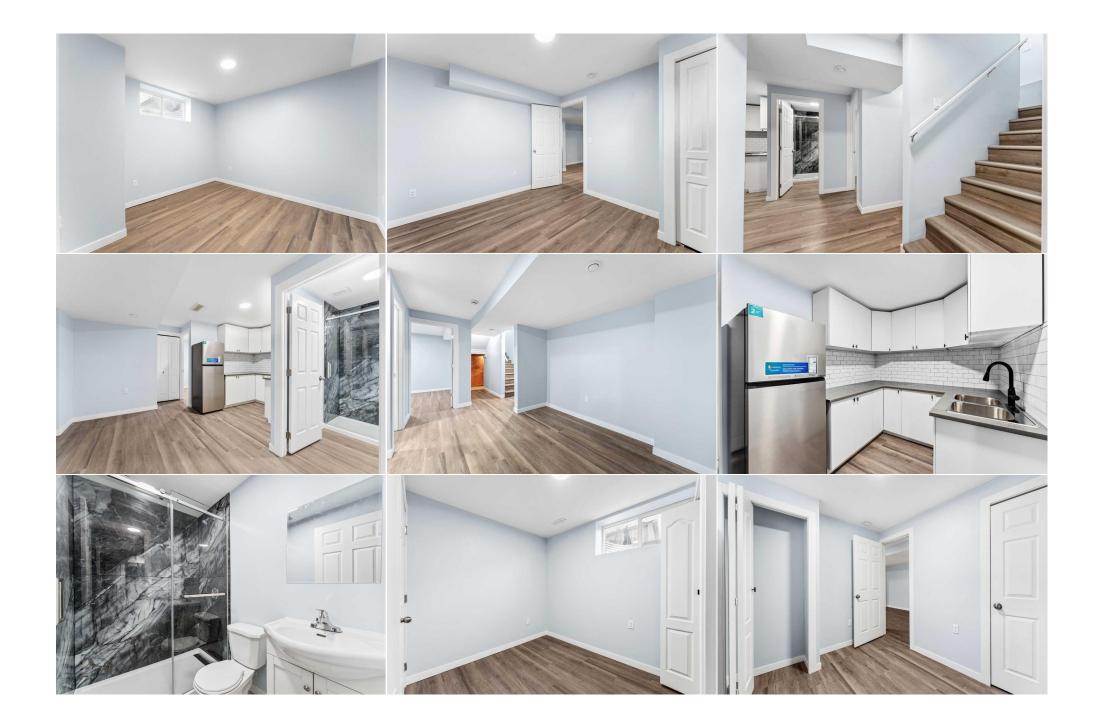

Utilities and Features

| Roof: Asphalt Shingle<br>Heating: Forced Air,Natural Gas<br>Sewer:<br>Ext Feat: None |                                                     |                                 |                                  | Construction:<br>Vinyl Siding,Wood Frame<br>Flooring:<br>Vinyl,Vinyl Plank<br>Water Source:<br>Fnd/Bsmt:<br>Poured Concrete |          |                   |  |  |
|--------------------------------------------------------------------------------------|-----------------------------------------------------|---------------------------------|----------------------------------|-----------------------------------------------------------------------------------------------------------------------------|----------|-------------------|--|--|
| Kitchen Appl:                                                                        |                                                     | Dishwasher, Dryer, Electric Rar | nge,Refrigerator,Washer,Window C | overings                                                                                                                    |          |                   |  |  |
| Int Feat:                                                                            | Int Feat: Bathroom Rough-in,Granite Counters,Pantry |                                 | ounters,Pantry                   |                                                                                                                             |          |                   |  |  |
| Utilities:                                                                           |                                                     |                                 |                                  |                                                                                                                             |          |                   |  |  |
|                                                                                      |                                                     |                                 | Room                             | nformation                                                                                                                  |          |                   |  |  |
| Room                                                                                 |                                                     | Level                           | Dimensions                       | Room                                                                                                                        | Level    | <u>Dimensions</u> |  |  |
| 2pc Bathroom                                                                         |                                                     | Main                            | 16`5" x 16`5"                    | Dining Room                                                                                                                 | Main     | 30`7" x 36`8"     |  |  |
| Family Room                                                                          |                                                     | Main                            | 42`5" x 36`8"                    | Kitchen                                                                                                                     | Main     | 38`3" x 36`8"     |  |  |
| Living Room                                                                          |                                                     | Main                            | 48`11" x 46`9"                   | 4pc Bathroom                                                                                                                | Second   | 25`8" x 16`2"     |  |  |
| 5pc Ensuite ba                                                                       | th                                                  | Second                          | 26`0" x 32`10"                   | Bedroom                                                                                                                     | Second   | 32`7" x 32`7"     |  |  |
| Bedroom                                                                              |                                                     | Second                          | 37`9" x 32`7"                    | Bonus Room                                                                                                                  | Second   | 30`11" x 36`8"    |  |  |
| Bedroom - Prin                                                                       | nary                                                | Second                          | 38`7" x 50`4"                    | Bedroom                                                                                                                     | Basement | 45`11" x 32`10"   |  |  |
| Bedroom                                                                              |                                                     | Basement                        | 33`1" x 34`9"                    | Bedroom                                                                                                                     | Basement | 30`4" x 25`2"     |  |  |

| Kitchen<br>3pc Bathroom                         | Basement<br>Basement                                                                                                                                                                                                                                                                                                                                                                                                                                                                                                                                                                                                                                                                                                                                                                                                                                                                                                                                                                                                                                                                                                                                                                                                                                                                                                                                                                                                                                                                                                                                                                                                                                                                                                                                                                                                                                                                                                                                                                    | 24`7" x 26`6"    | Living/Dining Room CombinationBasement | 54`2" x 33`4" |  |  |  |
|-------------------------------------------------|-----------------------------------------------------------------------------------------------------------------------------------------------------------------------------------------------------------------------------------------------------------------------------------------------------------------------------------------------------------------------------------------------------------------------------------------------------------------------------------------------------------------------------------------------------------------------------------------------------------------------------------------------------------------------------------------------------------------------------------------------------------------------------------------------------------------------------------------------------------------------------------------------------------------------------------------------------------------------------------------------------------------------------------------------------------------------------------------------------------------------------------------------------------------------------------------------------------------------------------------------------------------------------------------------------------------------------------------------------------------------------------------------------------------------------------------------------------------------------------------------------------------------------------------------------------------------------------------------------------------------------------------------------------------------------------------------------------------------------------------------------------------------------------------------------------------------------------------------------------------------------------------------------------------------------------------------------------------------------------------|------------------|----------------------------------------|---------------|--|--|--|
| эрс вастоот                                     | Dasement                                                                                                                                                                                                                                                                                                                                                                                                                                                                                                                                                                                                                                                                                                                                                                                                                                                                                                                                                                                                                                                                                                                                                                                                                                                                                                                                                                                                                                                                                                                                                                                                                                                                                                                                                                                                                                                                                                                                                                                |                  | Legal/Tax/Financial                    |               |  |  |  |
| Title:<br><b>Fee Simple</b><br>Legal Desc:      | 0614601                                                                                                                                                                                                                                                                                                                                                                                                                                                                                                                                                                                                                                                                                                                                                                                                                                                                                                                                                                                                                                                                                                                                                                                                                                                                                                                                                                                                                                                                                                                                                                                                                                                                                                                                                                                                                                                                                                                                                                                 | Zoning:<br>DC-25 |                                        |               |  |  |  |
|                                                 |                                                                                                                                                                                                                                                                                                                                                                                                                                                                                                                                                                                                                                                                                                                                                                                                                                                                                                                                                                                                                                                                                                                                                                                                                                                                                                                                                                                                                                                                                                                                                                                                                                                                                                                                                                                                                                                                                                                                                                                         |                  | Remarks                                |               |  |  |  |
| Pub Rmks:<br>Inclusions:<br>Property Listed By: | Remarks<br>Welcome to this modern UPDATED Lovely home with Amazing Features. And SEPARATE ENTRANCE to the Permitted Basement complete with 3 bedrooms, bathroom<br>and a SECOND KITCHEN!! You will be pleasantry impressed the moment you walk into this home. Great layout with total of 6 bedrooms + a main floor<br>office/Flex/living room, 3.5 baths and over 2500 sq ft of finished living space with a fabulous flow for everyday living and entertaining. You will love the updates<br>including, NEW Luxury Vinyl flooring, Updated Kitchen, Updated baths and vanities with new Quartz counter tops, brand new paint, Amazing New LED Lighting and<br>Chandeliers, updated baths, new trims, SS appliances and more! Impeccably clean home with a modern & functional floor complimented by abundance of natural<br>light throughout adding to the beauty of the design. The modern KITCHEN boasts of boasts of NEW Beautiful Water fall style Quartz counter tops , New Sink and<br>faucets, Modern cabinetry, stainless Steel appliances and beautiful New Backsplash. Through the patio doors to the HUGE Backyard, well designed with Beautiful<br>Stone Patio perfect for Entertaining. Up the stairs to the second floor where you find a Cozy BONUS ROOM; 3 bedrooms with the Primary bedroom with its own 5<br>PIECE ENSUITE featuring double sinks with New Quartz counter tops, and a walk-in closet. The Large basement completed with permits features a SEPARATE<br>ENTRANCE, 3 Bedrooms, Kitchen with counter tops, living area and a luxurious bathroom. To finish up is a Double Attached Garage for the comfort of warm vehicles.<br>This quiet community offers great access to main roadways and is surrounded by serene walking & biking trails, shopping and parks. A Great Place to call Home!!<br>Check out our 3D VIRTUAL TOUR to ease your decision making process- Be sure to navigate on the floor plan on the tour to view all the 3 floors<br>NA |                  |                                        |               |  |  |  |