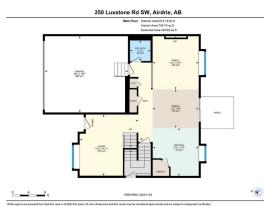

## 250 LUXSTONE Road, Airdrie T4B0K5

| MLS®#:  | A2186873 | Area:   | Luxstone | Listing<br>Date: | 01/10/25 | List Price: \$660,000      |
|---------|----------|---------|----------|------------------|----------|----------------------------|
| Status: | Pending  | County: | Airdrie  | Change:          | None     | Association: Fort McMurray |
|         |          |         |          |                  | 6        |                            |

| neral Information | <u>n</u>        |                   |       | DOM           |           |
|-------------------|-----------------|-------------------|-------|---------------|-----------|
| р Туре:           | Residential     |                   |       | 12            |           |
| Туре:             | Detached        |                   |       | <u>Layout</u> |           |
| /Town:            | Airdrie         | Finished Floor Ar | ea    | Beds:         | 6 (33)    |
| r Built:          | 2007            | Abv Sqft:         | 1,708 | Baths:        | 3.5 (3 1) |
| Information       |                 | Low Sqft:         |       | Style:        | 2 Storey  |
| Sz Ar:            | 4,208 sqft      | Ttl Sqft:         | 1,708 |               |           |
| Shape:            |                 |                   |       | Parking       |           |
|                   |                 |                   |       | Ttl Park:     | 4         |
|                   |                 |                   |       | Garage Sz:    | 2         |
| ess:              |                 |                   |       | 5             |           |
| Feat:             | Other           |                   |       |               |           |
| k Feat:           | Double Garage A | Attached          |       |               |           |

Utilities and Features

| Roof: Asphalt Shingle<br>Heating: Forced Air,Natural Gas<br>Sewer:<br>Ext Feat: None |                                                     |                                 |                                  | Construction:<br>Vinyl Siding,Wood Frame<br>Flooring:<br>Vinyl,Vinyl Plank<br>Water Source:<br>Fnd/Bsmt:<br>Poured Concrete |          |                   |  |  |
|--------------------------------------------------------------------------------------|-----------------------------------------------------|---------------------------------|----------------------------------|-----------------------------------------------------------------------------------------------------------------------------|----------|-------------------|--|--|
| Kitchen Appl:                                                                        |                                                     | Dishwasher, Dryer, Electric Rar | nge,Refrigerator,Washer,Window C | overings                                                                                                                    |          |                   |  |  |
| Int Feat:                                                                            | Int Feat: Bathroom Rough-in,Granite Counters,Pantry |                                 | ounters,Pantry                   |                                                                                                                             |          |                   |  |  |
| Utilities:                                                                           |                                                     |                                 |                                  |                                                                                                                             |          |                   |  |  |
|                                                                                      |                                                     |                                 | Room                             | nformation                                                                                                                  |          |                   |  |  |
| Room                                                                                 |                                                     | Level                           | Dimensions                       | Room                                                                                                                        | Level    | <u>Dimensions</u> |  |  |
| 2pc Bathroom                                                                         |                                                     | Main                            | 16`5" x 16`5"                    | Dining Room                                                                                                                 | Main     | 30`7" x 36`8"     |  |  |
| Family Room                                                                          |                                                     | Main                            | 42`5" x 36`8"                    | Kitchen                                                                                                                     | Main     | 38`3" x 36`8"     |  |  |
| Living Room                                                                          |                                                     | Main                            | 48`11" x 46`9"                   | 4pc Bathroom                                                                                                                | Second   | 25`8" x 16`2"     |  |  |
| 5pc Ensuite ba                                                                       | th                                                  | Second                          | 26`0" x 32`10"                   | Bedroom                                                                                                                     | Second   | 32`7" x 32`7"     |  |  |
| Bedroom                                                                              |                                                     | Second                          | 37`9" x 32`7"                    | Bonus Room                                                                                                                  | Second   | 30`11" x 36`8"    |  |  |
| Bedroom - Prin                                                                       | nary                                                | Second                          | 38`7" x 50`4"                    | Bedroom                                                                                                                     | Basement | 45`11" x 32`10"   |  |  |
| Bedroom                                                                              |                                                     | Basement                        | 33`1" x 34`9"                    | Bedroom                                                                                                                     | Basement | 30`4" x 25`2"     |  |  |

| Kitchen<br>3pc Bathroom                         | Basement<br>Basement                                                                                                                                                                                                                                                                                                                                                                                                                                                                                                                                                                                                                                                                                                                                                                                                                                                                                                                                                                                                                                                                                                                                                                                                                                                                                                                                                                                                                                                                                                                                                                                                                                                                                                                                                                                                                                                                                                                                                                    | 24`7" x 26`6"    | Living/Dining Room CombinationBasement | 54`2" x 33`4" |  |  |  |
|-------------------------------------------------|-----------------------------------------------------------------------------------------------------------------------------------------------------------------------------------------------------------------------------------------------------------------------------------------------------------------------------------------------------------------------------------------------------------------------------------------------------------------------------------------------------------------------------------------------------------------------------------------------------------------------------------------------------------------------------------------------------------------------------------------------------------------------------------------------------------------------------------------------------------------------------------------------------------------------------------------------------------------------------------------------------------------------------------------------------------------------------------------------------------------------------------------------------------------------------------------------------------------------------------------------------------------------------------------------------------------------------------------------------------------------------------------------------------------------------------------------------------------------------------------------------------------------------------------------------------------------------------------------------------------------------------------------------------------------------------------------------------------------------------------------------------------------------------------------------------------------------------------------------------------------------------------------------------------------------------------------------------------------------------------|------------------|----------------------------------------|---------------|--|--|--|
| эрс вастоот                                     | Dasement                                                                                                                                                                                                                                                                                                                                                                                                                                                                                                                                                                                                                                                                                                                                                                                                                                                                                                                                                                                                                                                                                                                                                                                                                                                                                                                                                                                                                                                                                                                                                                                                                                                                                                                                                                                                                                                                                                                                                                                |                  | Legal/Tax/Financial                    |               |  |  |  |
| Title:<br><b>Fee Simple</b><br>Legal Desc:      | 0614601                                                                                                                                                                                                                                                                                                                                                                                                                                                                                                                                                                                                                                                                                                                                                                                                                                                                                                                                                                                                                                                                                                                                                                                                                                                                                                                                                                                                                                                                                                                                                                                                                                                                                                                                                                                                                                                                                                                                                                                 | Zoning:<br>DC-25 |                                        |               |  |  |  |
|                                                 |                                                                                                                                                                                                                                                                                                                                                                                                                                                                                                                                                                                                                                                                                                                                                                                                                                                                                                                                                                                                                                                                                                                                                                                                                                                                                                                                                                                                                                                                                                                                                                                                                                                                                                                                                                                                                                                                                                                                                                                         |                  | Remarks                                |               |  |  |  |
| Pub Rmks:<br>Inclusions:<br>Property Listed By: | Remarks<br>Welcome to this modern UPDATED Lovely home with Amazing Features. And SEPARATE ENTRANCE to the Permitted Basement complete with 3 bedrooms, bathroom<br>and a SECOND KITCHEN!! You will be pleasantry impressed the moment you walk into this home. Great layout with total of 6 bedrooms + a main floor<br>office/Flex/living room, 3.5 baths and over 2500 sq ft of finished living space with a fabulous flow for everyday living and entertaining. You will love the updates<br>including, NEW Luxury Vinyl flooring, Updated Kitchen, Updated baths and vanities with new Quartz counter tops, brand new paint, Amazing New LED Lighting and<br>Chandeliers, updated baths, new trims, SS appliances and more! Impeccably clean home with a modern & functional floor complimented by abundance of natural<br>light throughout adding to the beauty of the design. The modern KITCHEN boasts of boasts of NEW Beautiful Water fall style Quartz counter tops , New Sink and<br>faucets, Modern cabinetry, stainless Steel appliances and beautiful New Backsplash. Through the patio doors to the HUGE Backyard, well designed with Beautiful<br>Stone Patio perfect for Entertaining. Up the stairs to the second floor where you find a Cozy BONUS ROOM; 3 bedrooms with the Primary bedroom with its own 5<br>PIECE ENSUITE featuring double sinks with New Quartz counter tops, and a walk-in closet. The Large basement completed with permits features a SEPARATE<br>ENTRANCE, 3 Bedrooms, Kitchen with counter tops, living area and a luxurious bathroom. To finish up is a Double Attached Garage for the comfort of warm vehicles.<br>This quiet community offers great access to main roadways and is surrounded by serene walking & biking trails, shopping and parks. A Great Place to call Home!!<br>Check out our 3D VIRTUAL TOUR to ease your decision making process- Be sure to navigate on the floor plan on the tour to view all the 3 floors<br>NA |                  |                                        |               |  |  |  |

TO VIEW THIS PROPERTY WITH AN A-TEAM BUYER'S AGENT PLEASE CONTACT (587) 700-7123

250 Luxstone Rd SW, Airdrie, AB

0 3 6 8 PREPARED 25811/02