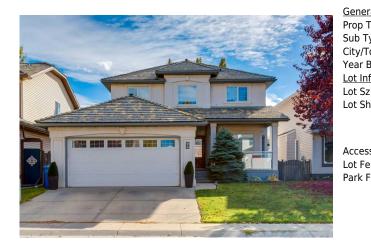

## 94 MT DOUGLAS Close, Calgary T2Z 3S2

| MLS®#:  | A2186890 | Area:   | McKenzie Lake | Listing<br>Date: | 01/16/25 | List Price: \$899,900      |
|---------|----------|---------|---------------|------------------|----------|----------------------------|
| Status: | Pending  | County: | Calgary       | Change:          | None     | Association: Fort McMurray |

| eral Informatior | 1              |                                                            |       | DOM           |           |  |  |  |
|------------------|----------------|------------------------------------------------------------|-------|---------------|-----------|--|--|--|
| Type:            | Residential    |                                                            |       | 6             |           |  |  |  |
| Type:            | Detached       |                                                            |       | <u>Layout</u> |           |  |  |  |
| /Town:           | Calgary        | Finished Floor Ar                                          | ea    | Beds:         | 4 (3 1 )  |  |  |  |
| Built:           | 1999           | Abv Sqft:                                                  | 2,502 | Baths:        | 3.5 (3 1) |  |  |  |
| nformation       |                | Low Sqft:                                                  |       | Style:        | 2 Storey  |  |  |  |
| Sz Ar:           | 4,843 sqft     | Ttl Sqft:                                                  | 2,502 |               |           |  |  |  |
| Shape:           |                |                                                            |       | Parking       |           |  |  |  |
|                  |                |                                                            |       | Ttl Park:     | 4         |  |  |  |
|                  |                |                                                            |       | Garage Sz:    | 2         |  |  |  |
| ess:             |                |                                                            |       | 53. dgc 52.   | -         |  |  |  |
| Feat:            | Low Maintenand | Low Maintenance Landscape,Landscaped,Rectangular Lot,Treed |       |               |           |  |  |  |
| Feat:            |                |                                                            |       |               |           |  |  |  |