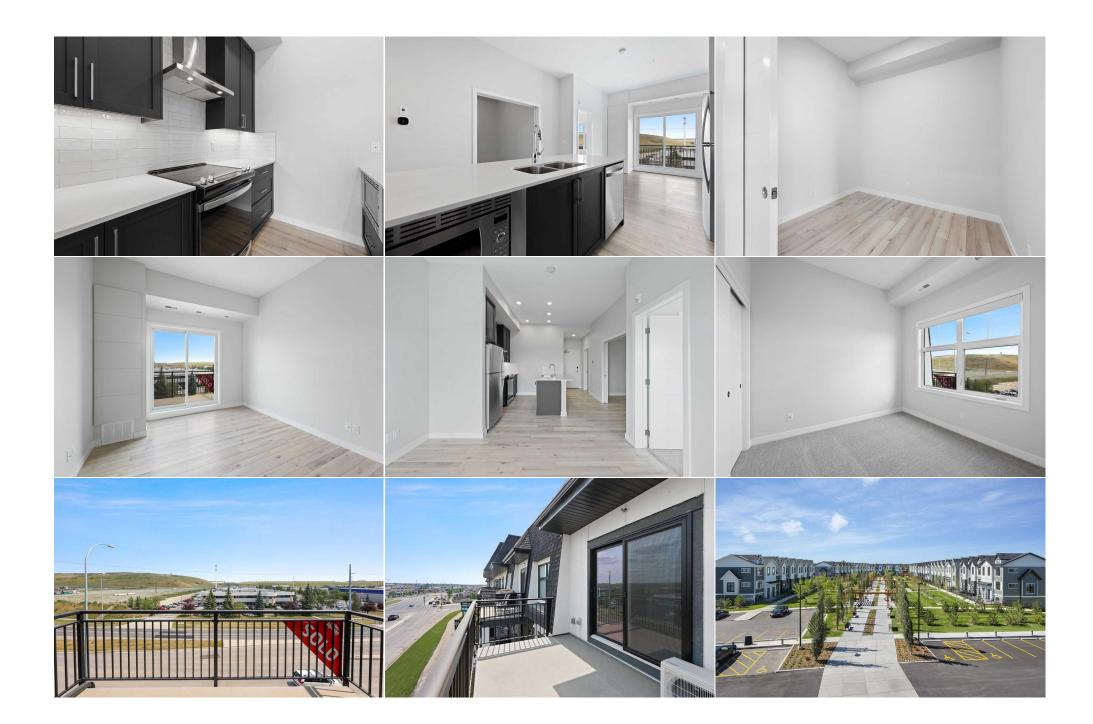

#### Pub Rmks:

LOVE YOUR LIFESTYLE! Les Jardins by Jayman BUILT next to Quarry Park. Inspired by the grand gardens of France, you will appreciate the lush central garden of Les Jardins. Escape here to connect with Nature while you savor the colorful blooms and vegetation in this gorgeous space. Ideally situated within steps of Quarry Park you will be more than impressed. Welcome home to 70,000 square feet of community gardens, a proposed Fitness Centre, Dedicated dog park for your fur baby and an outstanding OPEN FLOOR PLAN with unbelievable CORE PERFORMANCE. You are invited in to a thoughtfully planned 1 Bedroom, Full Bath plus DEN beautiful Condo boasting QUARTZ COUNTERS through out, sleek STAINLESS STEEL APPLIANCES, Luxury Vinyl Plank Flooring, High End Fixtures, Smart Home Technology, A/C and your very own in suite WASHER AND DRYER. This beautiful suite offers you a galley kitchen with eating bar, ample kitchen counter space, balcony with entry from living room, spacious living rea with sliding doors, large den with multiple uses and a storage area with hanging rack. STANDARD INCLUSIONS: Solar panels to power common spaces, smart home technology, air conditioning, state-of-the-art fitness center, high-end interior finishings, ample visitor parking, luxurious hallway design, forced air heating and cooling, and bedroom window coverings. Offering a lifestyle of easy maintenance where the exterior beauty matches the interior beauty with seamless transition. Les Jardins features central gardens, a walkable lifestyle, maintenance free living, nature nearby, quick and convenient access, smart and sustainable, fitness at your finger tips and quick access to Deerfoot trail and Glenmore Trail. Located 20 minutes from down town, minutes from the Bow River and pathway system, walking distance to shopping, dining and amenities. Schedule your appointment today! N/A