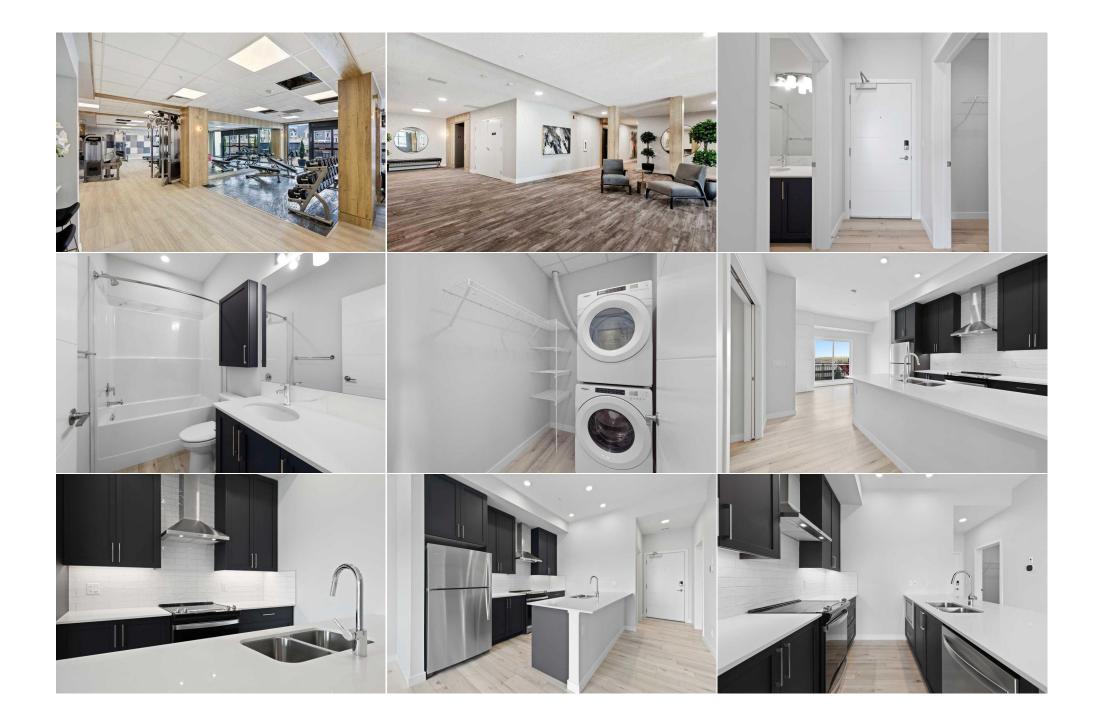

#### Pub Rmks:

LOVE YOUR LIFESTYLE! Les Jardins by Jayman BUILT next to Quarry Park. Inspired by the grand gardens of France, you will appreciate the lush central garden of Les Jardins. Escape here to connect with Nature while you savor the colorful blooms and vegetation in this gorgeous space. Ideally situated within steps of Quarry Park you will be more than impressed. Welcome home to 70,000 square feet of community gardens, a proposed Fitness Centre, Dedicated dog park for your fur baby and an outstanding OPEN FLOOR PLAN with unbelievable CORE PERFORMANCE. You are invited in to a thoughtfully planned 1 Bedroom, Full Bath plus DEN beautiful Condo boasting QUARTZ COUNTERS through out, sleek STAINLESS STEEL APPLIANCES, Luxury Vinyl Plank Flooring, High End Fixtures, Smart Home Technology, A/C and your very own in suite WASHER AND DRYER. This beautiful suite offers you a galley kitchen with eating bar, ample kitchen counter space, balcony with entry from living room, spacious living rea with sliding doors, large den with multiple uses and a storage area with hanging rack. STANDARD INCLUSIONS: Solar panels to power common spaces, smart home technology, air conditioning, state-of-the-art fitness center, high-end interior finishings, ample visitor parking, luxurious hallway design, forced air heating and cooling, and bedroom window coverings. Offering a lifestyle of easy maintenance where the exterior beauty matches the interior beauty with seamless transition. Les Jardins features central gardens, a walkable lifestyle, maintenance free living, nature nearby, quick and convenient access, smart and sustainable, fitness at your finger tips and quick access to Deerfoot trail and Glenmore Trail. Located 20 minutes from down town, minutes from the Bow River and pathway system, walking distance to shopping, dining and amenities. Schedule your appointment today! N/A