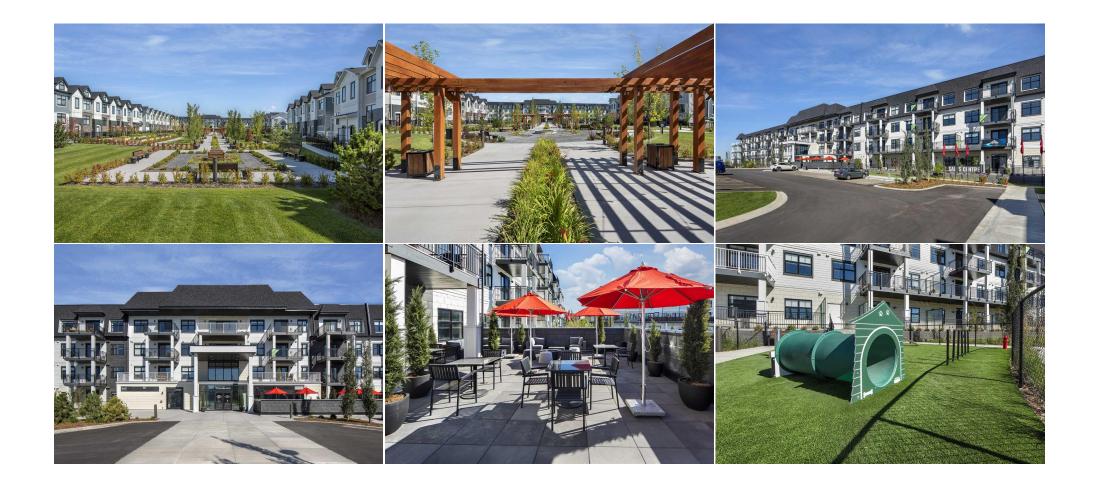

#### Pub Rmks:

LOVE YOUR LIFESTYLE! Les Jardins by Jayman BUILT next to Quarry Park. Inspired by the grand gardens of France, you will appreciate the lush central garden of Les Jardins. Escape here to connect with Nature while you savor the colorful blooms and vegetation in this gorgeous space. Ideally situated within steps of Quarry Park you will be more than impressed. Welcome home to 70,000 square feet of community gardens, a proposed Fitness Centre, Dedicated dog park for your fur baby and an outstanding OPEN FLOOR PLAN with unbelievable CORE PERFORMANCE. You are invited in to a thoughtfully planned 1 Bedroom, Full Bath plus DEN beautiful Condo boasting QUARTZ COUNTERS through out, sleek STAINLESS STEEL APPLIANCES, Luxury Vinyl Plank Flooring, High End Fixtures, Smart Home Technology, A/C and your very own in suite WASHER AND DRYER. This beautiful suite offers you a galley kitchen with eating bar, ample kitchen counter space, balcony with entry from living room, spacious living rea with sliding doors, large den with multiple uses and a storage area with hanging rack. STANDARD INCLUSIONS: Solar panels to power common spaces, smart home technology, air conditioning, state-of-the-art fitness center, high-end interior finishings, ample visitor parking, luxurious hallway design, forced air heating and cooling, and bedroom window coverings. Offering a lifestyle of easy maintenance where the exterior beauty matches the interior beauty with seamless transition. Les Jardins features central gardens, a walkable lifestyle, maintenance free living, nature nearby, quick and convenient access, smart and sustainable, fitness at your finger tips and quick access to Deerfoot trail and Glenmore Trail. Located 20 minutes from down town, minutes from the Bow River and pathway system, walking distance to shopping, dining and amenities. Schedule your appointment today! N/A