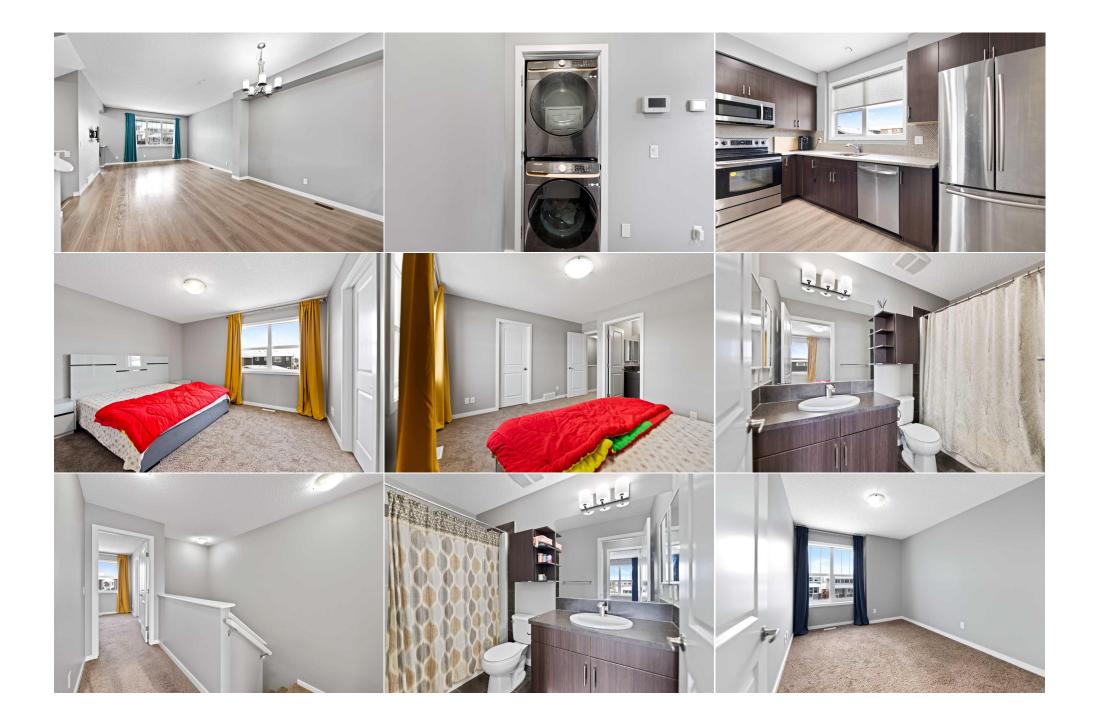

Utilities and Features

| Roof:Asphalt ShingleHeating:Forced AirSewer:Ext Feat:Playground,Private Yard                              |  |                                                                                                                                  | Construction:<br>Vinyl Siding<br>Flooring:<br>Carpet,Tile<br>Water Source:<br>Fnd/Bsmt:<br>Poured Concrete                 |                                                                                                                              |                                                                                 |                                                                                                                              |
|-----------------------------------------------------------------------------------------------------------|--|----------------------------------------------------------------------------------------------------------------------------------|----------------------------------------------------------------------------------------------------------------------------|------------------------------------------------------------------------------------------------------------------------------|---------------------------------------------------------------------------------|------------------------------------------------------------------------------------------------------------------------------|
| Kitchen Appl:                                                                                             |  | Dishwasher,Range Ho                                                                                                              | od,Refrigerator,Stove(s),Washer/D                                                                                          |                                                                                                                              |                                                                                 |                                                                                                                              |
| Int Feat:<br>Utilities:                                                                                   |  | Dishwasher,Range Hood,Refrigerator,Stove(s),Washer/Dryer,Window Coverings<br>Breakfast Bar,No Animal Home,No Smoking Home,Pantry |                                                                                                                            |                                                                                                                              |                                                                                 |                                                                                                                              |
|                                                                                                           |  |                                                                                                                                  |                                                                                                                            | Room Information                                                                                                             |                                                                                 |                                                                                                                              |
| Room<br>Dining Room<br>Kitchen<br>Furnace/Utility<br>Bedroom<br>Bedroom<br>2pc Bathroom<br>4pc Ensuite ba |  | <u>Level</u><br>Main<br>Main<br>Lower<br>Upper<br>Basement<br>Main<br>Basement                                                   | Dimensions<br>11`8" x 10`1"<br>13`4" x 9`5"<br>8`8" x 8`0"<br>11`11" x 9`5"<br>9`9" x 9`1"<br>5`3" x 4`11"<br>9`2" x 4`11" | <u>Room</u><br>Living Room<br>Laundry<br>Bedroom - Primary<br>Bedroom<br>Bedroom<br>4pc Bathroom<br>Kitchen With Eating Area | <u>Level</u><br>Main<br>Main<br>Upper<br>Upper<br>Basement<br>Upper<br>Basement | Dimensions<br>16`1" x 13`2"<br>3`5" x 3`4"<br>13`1" x 11`0"<br>11`11" x 9`4"<br>9`7" x 9`2"<br>9`3" x 4`11"<br>13`3" x 12`5" |

| Laundry                                         | Basement                                                                                                                                                                                                                                                            | 8`1" x 5`5" | <b>Foyer</b><br>Legal/Tax/Financial | Main | 11`7" x 5`4" |  |  |  |  |
|-------------------------------------------------|---------------------------------------------------------------------------------------------------------------------------------------------------------------------------------------------------------------------------------------------------------------------|-------------|-------------------------------------|------|--------------|--|--|--|--|
| Title:                                          |                                                                                                                                                                                                                                                                     | Zoning:     |                                     |      |              |  |  |  |  |
| Fee Simple                                      |                                                                                                                                                                                                                                                                     | R-2         |                                     |      |              |  |  |  |  |
| Legal Desc:                                     | 1313256                                                                                                                                                                                                                                                             |             |                                     |      |              |  |  |  |  |
|                                                 |                                                                                                                                                                                                                                                                     |             | Remarks                             |      |              |  |  |  |  |
| Pub Rmks:<br>Inclusions:<br>Property Listed By: | open floor plan with 9'<br>through expansive sou<br>island ideal for meal p<br>sophistication. Equippe<br>master bedroom with a<br>comfort for your family<br>color. The low-mainten<br>detached double garag<br>potential rental income<br>claim is in process for |             |                                     |      |              |  |  |  |  |