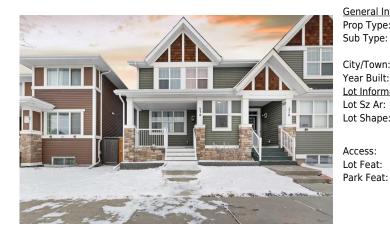

## 274 REDSTONE Drive, Calgary T3N 0N3

| MLS®#:  | A2186941 | Area:   | Redstone | Listing<br>Date: | 01/10/25 | List Price: <b>\$649,999</b> |
|---------|----------|---------|----------|------------------|----------|------------------------------|
| Status: | Active   | County: | Calgary  | Change:          | None     | Association: Fort McMurray   |

| nformation    |                        |                    |           | DOM                 |                       |  |
|---------------|------------------------|--------------------|-----------|---------------------|-----------------------|--|
| 2:            | Residential            |                    |           | 11                  |                       |  |
| :             | Semi Detached          | (Half              |           | <u>Layout</u>       |                       |  |
|               | Duplex)                | Finished Floor Are | <u>ea</u> | Beds:               | 5 (3 2 )              |  |
| :             | Calgary                | Abv Sqft:          | 1,563     | Baths:              | 2.5 (2 1)             |  |
|               | 2014                   | Low Sqft:          |           | Style:              | 2 Storey,Side by Side |  |
| <u>nation</u> |                        | Ttl Sqft:          | 1,563     |                     |                       |  |
|               | 2,701 sqft             |                    |           | Darking             |                       |  |
| :             |                        |                    |           | Parking<br>The Park |                       |  |
|               |                        |                    |           | Ttl Park:           | 2                     |  |
|               |                        |                    |           | Garage Sz:          | 2                     |  |
|               | Rectangular Lo         | t                  |           |                     |                       |  |
|               | Double Garage Detached |                    |           |                     |                       |  |

Utilities and Features

| Roof:Asphalt ShingleHeating:Forced AirSewer:Ext Feat:Playground,Private Yard                              |  |                                                                                                                                  | Construction:<br>Vinyl Siding<br>Flooring:<br>Carpet,Tile<br>Water Source:<br>Fnd/Bsmt:<br>Poured Concrete                 |                                                                                                                              |                                                                                 |                                                                                                                              |
|-----------------------------------------------------------------------------------------------------------|--|----------------------------------------------------------------------------------------------------------------------------------|----------------------------------------------------------------------------------------------------------------------------|------------------------------------------------------------------------------------------------------------------------------|---------------------------------------------------------------------------------|------------------------------------------------------------------------------------------------------------------------------|
| Kitchen Appl:                                                                                             |  | Dishwasher,Range Ho                                                                                                              | od,Refrigerator,Stove(s),Washer/D                                                                                          |                                                                                                                              |                                                                                 |                                                                                                                              |
| Int Feat:<br>Utilities:                                                                                   |  | Dishwasher,Range Hood,Refrigerator,Stove(s),Washer/Dryer,Window Coverings<br>Breakfast Bar,No Animal Home,No Smoking Home,Pantry |                                                                                                                            |                                                                                                                              |                                                                                 |                                                                                                                              |
|                                                                                                           |  |                                                                                                                                  |                                                                                                                            | Room Information                                                                                                             |                                                                                 |                                                                                                                              |
| Room<br>Dining Room<br>Kitchen<br>Furnace/Utility<br>Bedroom<br>Bedroom<br>2pc Bathroom<br>4pc Ensuite ba |  | <u>Level</u><br>Main<br>Main<br>Lower<br>Upper<br>Basement<br>Main<br>Basement                                                   | Dimensions<br>11`8" x 10`1"<br>13`4" x 9`5"<br>8`8" x 8`0"<br>11`11" x 9`5"<br>9`9" x 9`1"<br>5`3" x 4`11"<br>9`2" x 4`11" | <u>Room</u><br>Living Room<br>Laundry<br>Bedroom - Primary<br>Bedroom<br>Bedroom<br>4pc Bathroom<br>Kitchen With Eating Area | <u>Level</u><br>Main<br>Main<br>Upper<br>Upper<br>Basement<br>Upper<br>Basement | Dimensions<br>16`1" x 13`2"<br>3`5" x 3`4"<br>13`1" x 11`0"<br>11`11" x 9`4"<br>9`7" x 9`2"<br>9`3" x 4`11"<br>13`3" x 12`5" |