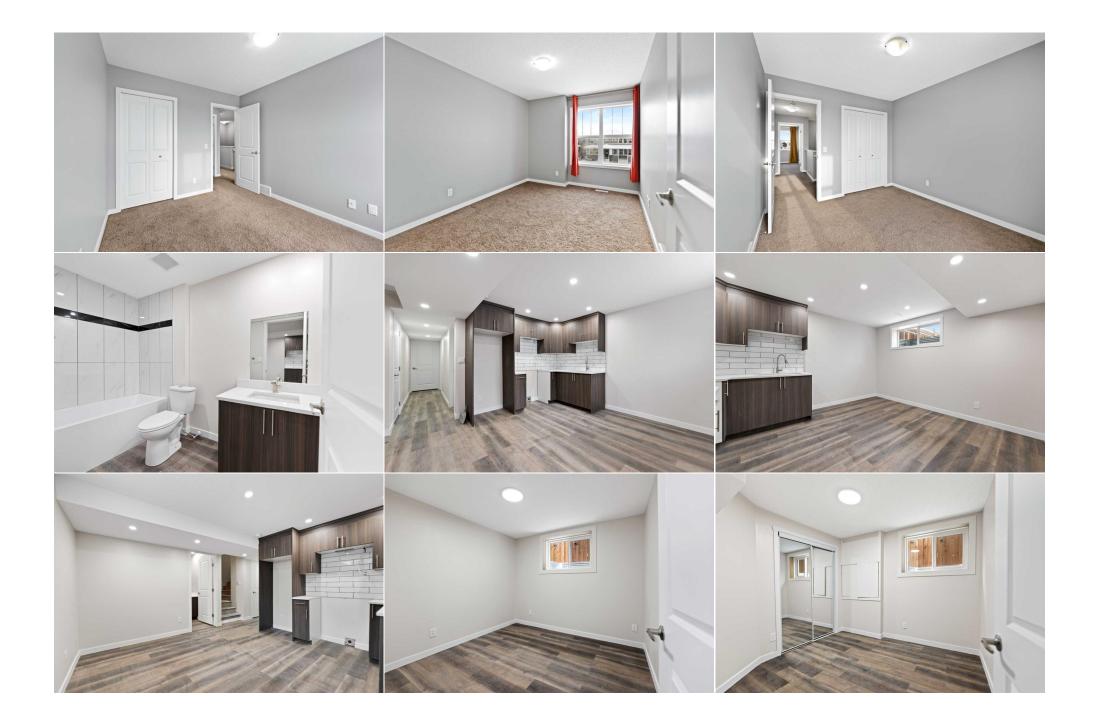

Utilities and Features

| Roof:Asphalt ShingleHeating:Forced AirSewer:Ext Feat:Playground,Private Yard                              |  |                                                                                                                                  | Construction:<br>Vinyl Siding<br>Flooring:<br>Carpet,Tile<br>Water Source:<br>Fnd/Bsmt:<br>Poured Concrete                 |                                                                                                                              |                                                                                 |                                                                                                                              |
|-----------------------------------------------------------------------------------------------------------|--|----------------------------------------------------------------------------------------------------------------------------------|----------------------------------------------------------------------------------------------------------------------------|------------------------------------------------------------------------------------------------------------------------------|---------------------------------------------------------------------------------|------------------------------------------------------------------------------------------------------------------------------|
| Kitchen Appl:                                                                                             |  | Dishwasher,Range Ho                                                                                                              | od,Refrigerator,Stove(s),Washer/D                                                                                          |                                                                                                                              |                                                                                 |                                                                                                                              |
| Int Feat:<br>Utilities:                                                                                   |  | Dishwasher,Range Hood,Refrigerator,Stove(s),Washer/Dryer,Window Coverings<br>Breakfast Bar,No Animal Home,No Smoking Home,Pantry |                                                                                                                            |                                                                                                                              |                                                                                 |                                                                                                                              |
|                                                                                                           |  |                                                                                                                                  |                                                                                                                            | Room Information                                                                                                             |                                                                                 |                                                                                                                              |
| Room<br>Dining Room<br>Kitchen<br>Furnace/Utility<br>Bedroom<br>Bedroom<br>2pc Bathroom<br>4pc Ensuite ba |  | <u>Level</u><br>Main<br>Main<br>Lower<br>Upper<br>Basement<br>Main<br>Basement                                                   | Dimensions<br>11`8" x 10`1"<br>13`4" x 9`5"<br>8`8" x 8`0"<br>11`11" x 9`5"<br>9`9" x 9`1"<br>5`3" x 4`11"<br>9`2" x 4`11" | <u>Room</u><br>Living Room<br>Laundry<br>Bedroom - Primary<br>Bedroom<br>Bedroom<br>4pc Bathroom<br>Kitchen With Eating Area | <u>Level</u><br>Main<br>Main<br>Upper<br>Upper<br>Basement<br>Upper<br>Basement | Dimensions<br>16`1" x 13`2"<br>3`5" x 3`4"<br>13`1" x 11`0"<br>11`11" x 9`4"<br>9`7" x 9`2"<br>9`3" x 4`11"<br>13`3" x 12`5" |

| Laundry                                         | Basement                                                                                                                                                                                                                                                            | 8`1" x 5`5" | <b>Foyer</b><br>Legal/Tax/Financial | Main | 11`7" x 5`4" |  |  |  |  |
|-------------------------------------------------|---------------------------------------------------------------------------------------------------------------------------------------------------------------------------------------------------------------------------------------------------------------------|-------------|-------------------------------------|------|--------------|--|--|--|--|
| Title:                                          |                                                                                                                                                                                                                                                                     | Zoning:     |                                     |      |              |  |  |  |  |
| Fee Simple                                      |                                                                                                                                                                                                                                                                     | R-2         |                                     |      |              |  |  |  |  |
| Legal Desc:                                     | 1313256                                                                                                                                                                                                                                                             |             |                                     |      |              |  |  |  |  |
|                                                 |                                                                                                                                                                                                                                                                     |             | Remarks                             |      |              |  |  |  |  |
| Pub Rmks:<br>Inclusions:<br>Property Listed By: | open floor plan with 9'<br>through expansive sou<br>island ideal for meal p<br>sophistication. Equippe<br>master bedroom with a<br>comfort for your family<br>color. The low-mainten<br>detached double garag<br>potential rental income<br>claim is in process for |             |                                     |      |              |  |  |  |  |