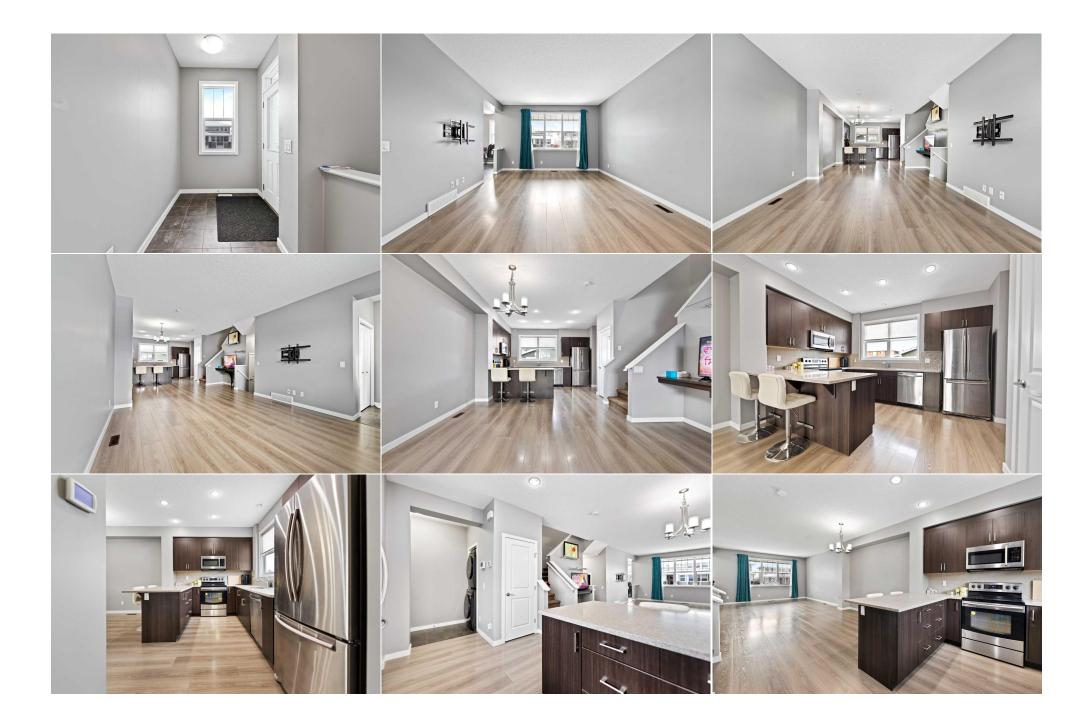

Utilities and Features

| Roof:Asphalt ShingleHeating:Forced AirSewer:Ext Feat:Playground,Private Yard                              |  |                                                                                                                                  | Construction:<br>Vinyl Siding<br>Flooring:<br>Carpet,Tile<br>Water Source:<br>Fnd/Bsmt:<br>Poured Concrete                 |                                                                                                                              |                                                                                 |                                                                                                                              |
|-----------------------------------------------------------------------------------------------------------|--|----------------------------------------------------------------------------------------------------------------------------------|----------------------------------------------------------------------------------------------------------------------------|------------------------------------------------------------------------------------------------------------------------------|---------------------------------------------------------------------------------|------------------------------------------------------------------------------------------------------------------------------|
| Kitchen Appl:                                                                                             |  | Dishwasher,Range Ho                                                                                                              | od,Refrigerator,Stove(s),Washer/D                                                                                          |                                                                                                                              |                                                                                 |                                                                                                                              |
| Int Feat:<br>Utilities:                                                                                   |  | Dishwasher,Range Hood,Refrigerator,Stove(s),Washer/Dryer,Window Coverings<br>Breakfast Bar,No Animal Home,No Smoking Home,Pantry |                                                                                                                            |                                                                                                                              |                                                                                 |                                                                                                                              |
|                                                                                                           |  |                                                                                                                                  |                                                                                                                            | Room Information                                                                                                             |                                                                                 |                                                                                                                              |
| Room<br>Dining Room<br>Kitchen<br>Furnace/Utility<br>Bedroom<br>Bedroom<br>2pc Bathroom<br>4pc Ensuite ba |  | <u>Level</u><br>Main<br>Main<br>Lower<br>Upper<br>Basement<br>Main<br>Basement                                                   | Dimensions<br>11`8" x 10`1"<br>13`4" x 9`5"<br>8`8" x 8`0"<br>11`11" x 9`5"<br>9`9" x 9`1"<br>5`3" x 4`11"<br>9`2" x 4`11" | <u>Room</u><br>Living Room<br>Laundry<br>Bedroom - Primary<br>Bedroom<br>Bedroom<br>4pc Bathroom<br>Kitchen With Eating Area | <u>Level</u><br>Main<br>Main<br>Upper<br>Upper<br>Basement<br>Upper<br>Basement | Dimensions<br>16`1" x 13`2"<br>3`5" x 3`4"<br>13`1" x 11`0"<br>11`11" x 9`4"<br>9`7" x 9`2"<br>9`3" x 4`11"<br>13`3" x 12`5" |

| Laundry                                         | Basement                                                                                                                                                                                                                                                            | 8`1" x 5`5" | <b>Foyer</b><br>Legal/Tax/Financial | Main | 11`7" x 5`4" |  |  |  |  |
|-------------------------------------------------|---------------------------------------------------------------------------------------------------------------------------------------------------------------------------------------------------------------------------------------------------------------------|-------------|-------------------------------------|------|--------------|--|--|--|--|
| Title:                                          |                                                                                                                                                                                                                                                                     | Zoning:     |                                     |      |              |  |  |  |  |
| Fee Simple                                      |                                                                                                                                                                                                                                                                     | R-2         |                                     |      |              |  |  |  |  |
| Legal Desc:                                     | 1313256                                                                                                                                                                                                                                                             |             |                                     |      |              |  |  |  |  |
|                                                 |                                                                                                                                                                                                                                                                     |             | Remarks                             |      |              |  |  |  |  |
| Pub Rmks:<br>Inclusions:<br>Property Listed By: | open floor plan with 9'<br>through expansive sou<br>island ideal for meal p<br>sophistication. Equippe<br>master bedroom with a<br>comfort for your family<br>color. The low-mainten<br>detached double garag<br>potential rental income<br>claim is in process for |             |                                     |      |              |  |  |  |  |