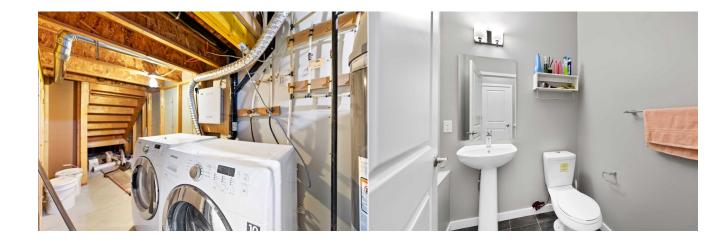

Utilities and Features

| Roof:Asphalt ShingleHeating:Forced AirSewer:Ext Feat:Playground,Private Yard                              |  |                                                                                                                                  | Construction:<br>Vinyl Siding<br>Flooring:<br>Carpet,Tile<br>Water Source:<br>Fnd/Bsmt:<br>Poured Concrete                 |                                                                                                                              |                                                                                 |                                                                                                                              |
|-----------------------------------------------------------------------------------------------------------|--|----------------------------------------------------------------------------------------------------------------------------------|----------------------------------------------------------------------------------------------------------------------------|------------------------------------------------------------------------------------------------------------------------------|---------------------------------------------------------------------------------|------------------------------------------------------------------------------------------------------------------------------|
| Kitchen Appl:                                                                                             |  | Dishwasher,Range Ho                                                                                                              | od,Refrigerator,Stove(s),Washer/D                                                                                          |                                                                                                                              |                                                                                 |                                                                                                                              |
| Int Feat:<br>Utilities:                                                                                   |  | Dishwasher,Range Hood,Refrigerator,Stove(s),Washer/Dryer,Window Coverings<br>Breakfast Bar,No Animal Home,No Smoking Home,Pantry |                                                                                                                            |                                                                                                                              |                                                                                 |                                                                                                                              |
|                                                                                                           |  |                                                                                                                                  |                                                                                                                            | Room Information                                                                                                             |                                                                                 |                                                                                                                              |
| Room<br>Dining Room<br>Kitchen<br>Furnace/Utility<br>Bedroom<br>Bedroom<br>2pc Bathroom<br>4pc Ensuite ba |  | <u>Level</u><br>Main<br>Main<br>Lower<br>Upper<br>Basement<br>Main<br>Basement                                                   | Dimensions<br>11`8" x 10`1"<br>13`4" x 9`5"<br>8`8" x 8`0"<br>11`11" x 9`5"<br>9`9" x 9`1"<br>5`3" x 4`11"<br>9`2" x 4`11" | <u>Room</u><br>Living Room<br>Laundry<br>Bedroom - Primary<br>Bedroom<br>Bedroom<br>4pc Bathroom<br>Kitchen With Eating Area | <u>Level</u><br>Main<br>Main<br>Upper<br>Upper<br>Basement<br>Upper<br>Basement | Dimensions<br>16`1" x 13`2"<br>3`5" x 3`4"<br>13`1" x 11`0"<br>11`11" x 9`4"<br>9`7" x 9`2"<br>9`3" x 4`11"<br>13`3" x 12`5" |

| Laundry                                         | Basement                                                                                                                                                                                                                                                            | 8`1" x 5`5" | <b>Foyer</b><br>Legal/Tax/Financial | Main | 11`7" x 5`4" |  |  |  |  |
|-------------------------------------------------|---------------------------------------------------------------------------------------------------------------------------------------------------------------------------------------------------------------------------------------------------------------------|-------------|-------------------------------------|------|--------------|--|--|--|--|
| Title:                                          |                                                                                                                                                                                                                                                                     | Zoning:     |                                     |      |              |  |  |  |  |
| Fee Simple                                      |                                                                                                                                                                                                                                                                     | R-2         |                                     |      |              |  |  |  |  |
| Legal Desc:                                     | 1313256                                                                                                                                                                                                                                                             |             |                                     |      |              |  |  |  |  |
|                                                 |                                                                                                                                                                                                                                                                     |             | Remarks                             |      |              |  |  |  |  |
| Pub Rmks:<br>Inclusions:<br>Property Listed By: | open floor plan with 9'<br>through expansive sou<br>island ideal for meal p<br>sophistication. Equippe<br>master bedroom with a<br>comfort for your family<br>color. The low-mainten<br>detached double garag<br>potential rental income<br>claim is in process for |             |                                     |      |              |  |  |  |  |