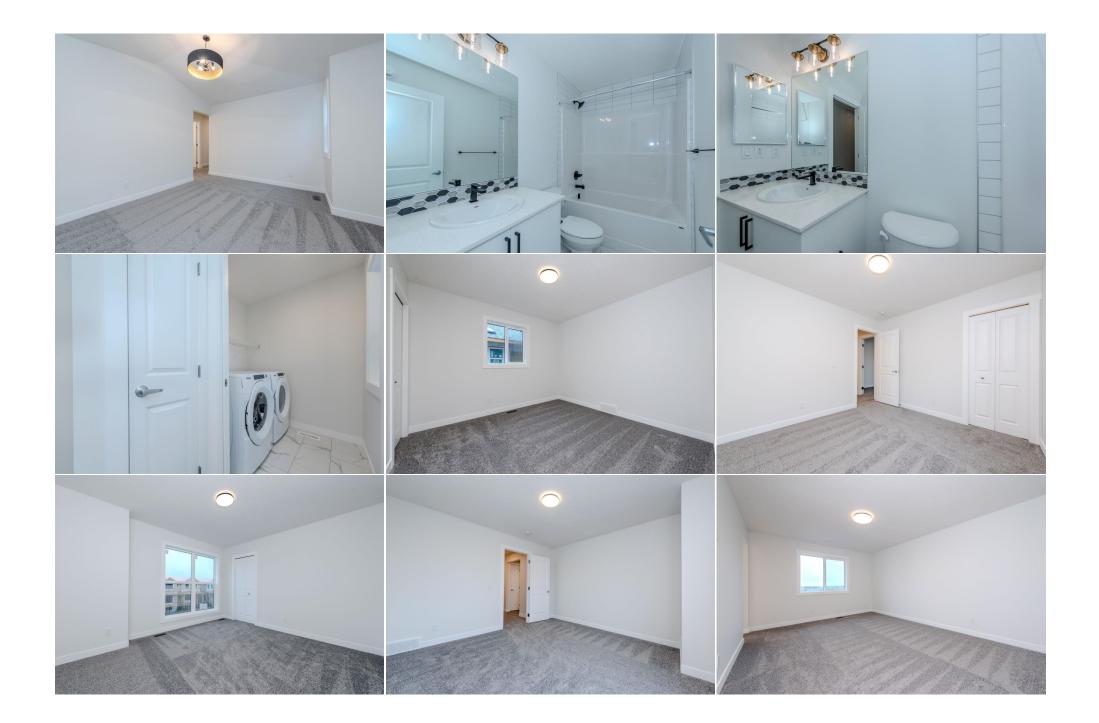

Back Yard, City Lot, Interior Lot

Utilities and Features

Concrete Driveway, Double Garage Attached, Front Drive, Garage Door Opener, Garage Faces Front

|                                                                                                                              | Asphalt Shingle<br>Central,Forced Air,Natural Gas |                                                                               | Construction:<br>Concrete,Stone,Vinyl Sid | Construction:<br><b>Concrete,Stone,Vinyl Siding</b><br>Flooring: |                |  |  |  |  |  |
|------------------------------------------------------------------------------------------------------------------------------|---------------------------------------------------|-------------------------------------------------------------------------------|-------------------------------------------|------------------------------------------------------------------|----------------|--|--|--|--|--|
| Sewer:                                                                                                                       |                                                   |                                                                               | Flooring:                                 |                                                                  |                |  |  |  |  |  |
| Ext Feat:                                                                                                                    | None                                              |                                                                               | Carpet, Tile, Vinyl Plank                 | Carpet, Tile, Vinyl Plank<br>Water Source:<br>Fnd/Bsmt:          |                |  |  |  |  |  |
|                                                                                                                              |                                                   |                                                                               | Water Source:                             |                                                                  |                |  |  |  |  |  |
|                                                                                                                              |                                                   |                                                                               | Fnd/Bsmt:                                 |                                                                  |                |  |  |  |  |  |
|                                                                                                                              | Poured Concrete                                   |                                                                               |                                           |                                                                  |                |  |  |  |  |  |
| Kitchen Appl:                                                                                                                | Built-In Oven,Dish                                | Built-In Oven,Dishwasher,Electric Cooktop,Microwave,Refrigerator,Washer/Dryer |                                           |                                                                  |                |  |  |  |  |  |
| Int Feat: Built-in Features,Kitchen Island,No Animal Home,No Smoking Home,Separate Entrance,Vaulted Ceiling(s),Vinyl Windows |                                                   |                                                                               |                                           |                                                                  | ows            |  |  |  |  |  |
| Utilities:                                                                                                                   |                                                   |                                                                               |                                           |                                                                  |                |  |  |  |  |  |
|                                                                                                                              |                                                   |                                                                               | Room Information                          |                                                                  |                |  |  |  |  |  |
|                                                                                                                              | Lovel                                             | Dimonsions                                                                    | Doom                                      | Laval                                                            | Dimonsions     |  |  |  |  |  |
| Room                                                                                                                         | Level                                             | Dimensions                                                                    | <u>Room</u>                               | Level                                                            | Dimensions     |  |  |  |  |  |
| 2pc Bathroom                                                                                                                 | Main                                              | 7`2" x 2`9"                                                                   | Flex Space                                | Main                                                             | 11`1" x 8`0"   |  |  |  |  |  |
| Dining Room                                                                                                                  | Main                                              | 10`5" x 9`0"                                                                  | Foyer                                     | Main                                                             | 9`10" x 10`1"  |  |  |  |  |  |
| Kitchen                                                                                                                      | Main                                              | 11`0" x 14`1"                                                                 | Living Room                               | Main                                                             | 12`2" x 15`1"  |  |  |  |  |  |
| 4pc Bathroom                                                                                                                 | Upper                                             | 8`9" x 5`1"                                                                   | 5pc Ensuite bath                          | Upper                                                            | 10`9" x 9`3"   |  |  |  |  |  |
| Bedroom                                                                                                                      | Upper                                             | 12`7" x 11`7"                                                                 | Bedroom                                   | Upper                                                            | 10`4" x 10`11" |  |  |  |  |  |
| Family Room                                                                                                                  | Upper                                             | 12`2" x 13`8"                                                                 | Laundry                                   | Upper                                                            | 5`8" x 5`9"    |  |  |  |  |  |
| Bedroom - Prima                                                                                                              | ary Upper                                         | 12`7" x 15`2"                                                                 | Walk-In Closet                            | Upper                                                            | 10`9" x 4`8"   |  |  |  |  |  |
|                                                                                                                              |                                                   |                                                                               |                                           |                                                                  |                |  |  |  |  |  |

| 3pc Bathroom<br>Bedroom<br>Furnace/Utility Room | Basement<br>Basement<br>Basement                                                                                                                                                                                                                                                                                                                                                                                                                                                                                                                                                                                                                                                                                                                                                                                                                                                                                                                                                                                                                                                                                                                                                                                                                                                                                                                                                                                                                   | 8`4" x 9`5"<br>11`0" x 14`3"<br>8`7" x 9`6" | Bedroom<br>Den<br>Legal/Tax/Financial | Basement<br>Basement | 10`4" x 11`2"<br>10`3" x 15`6" |  |  |
|-------------------------------------------------|----------------------------------------------------------------------------------------------------------------------------------------------------------------------------------------------------------------------------------------------------------------------------------------------------------------------------------------------------------------------------------------------------------------------------------------------------------------------------------------------------------------------------------------------------------------------------------------------------------------------------------------------------------------------------------------------------------------------------------------------------------------------------------------------------------------------------------------------------------------------------------------------------------------------------------------------------------------------------------------------------------------------------------------------------------------------------------------------------------------------------------------------------------------------------------------------------------------------------------------------------------------------------------------------------------------------------------------------------------------------------------------------------------------------------------------------------|---------------------------------------------|---------------------------------------|----------------------|--------------------------------|--|--|
| Title:<br><b>Fee Simple</b><br>Legal Desc:      | 2312250                                                                                                                                                                                                                                                                                                                                                                                                                                                                                                                                                                                                                                                                                                                                                                                                                                                                                                                                                                                                                                                                                                                                                                                                                                                                                                                                                                                                                                            | Zoning:<br><b>R2</b>                        | Remarks                               |                      |                                |  |  |
| Pub Rmks:<br>Inclusions:<br>Property Listed By: | September 2024 Shane homes built full package house is available for sale. This immaculate residence built on Traditional Lot, offers over 2,800 sq.ft of luxurious living space, perfect for families seeking comfort and elegance. You will love this floor plan! The open main floor plan features Front Gathering Area with 2pc Bathroom, Spacious kitchen with Built-in stainless steel appliances, pantry and a large island providing ample seating. The upper level features a versatile bonus room, provides flexible space for a home office, playroom, or media room, A spacious primary bedroom with a large walk-in closet, 5 pc ensuite with standing shower; 2 additional bedrooms, 4 pc main bathroom and laundry area with side-by-side washer and dryer. Downstairs, the 2 bedroom basement development is a great addition to this home! With a separate side entry and 9'Ft ceiling, the basement is finished with 2 bedrooms, an open floor plan, rec room, 4pc bathroom, laundry room with stacked laundry and roughed-in for future kitchen/wet-bar. The basement bedrooms are a great size as well. Additional features include numerous upgrades such as modern lighting, updated flooring, and enhanced storage solutions. The backyard provides plentiful space for gardening and entertaining. Welcome to your new home, Schedule a viewing today and experience the lifestyle that awaits you! N/A Royal LePage METRO |                                             |                                       |                      |                                |  |  |