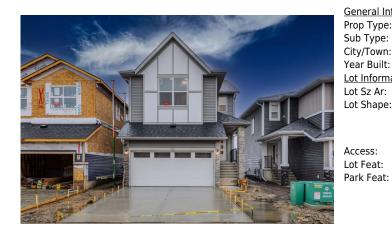

## 70 COBBLERIDGE Place, Airdrie T4B5M1

| MLS®#:  | A2186947 | Area:   | <b>Cobblestone Creek</b> | Listing | 01/10/25       | List Price: <b>\$769,900</b> |
|---------|----------|---------|--------------------------|---------|----------------|------------------------------|
|         |          |         |                          | Date:   |                |                              |
| Status: | Active   | County: | Airdrie                  | Change: | +\$10k, 18-Jan | Association: Fort McMurray   |

| neral Information | <u>1</u>    |                   |       | DOM           |           |
|-------------------|-------------|-------------------|-------|---------------|-----------|
| р Туре:           | Residential |                   |       | 22            |           |
| о Туре:           | Detached    |                   |       | <u>Layout</u> |           |
| //Town:           | Airdrie     | Finished Floor Ar | ea    | Beds:         | 5 (3 2 )  |
| r Built:          | 2024        | Abv Sqft:         | 2,054 | Baths:        | 3.5 (3 1) |
| Information       |             | Low Sqft:         |       | Style:        | 2 Storey  |
| Sz Ar:            | 3,568 sqft  | Ttl Sqft:         | 2,054 |               |           |
| Shape:            |             |                   |       | Darking       |           |
|                   |             |                   |       | Parking       | _         |
|                   |             |                   |       | Ttl Park:     | 4         |
|                   |             |                   |       | Garage Sz:    | 2         |
| ess:              |             |                   |       |               |           |
| -                 |             |                   |       |               |           |