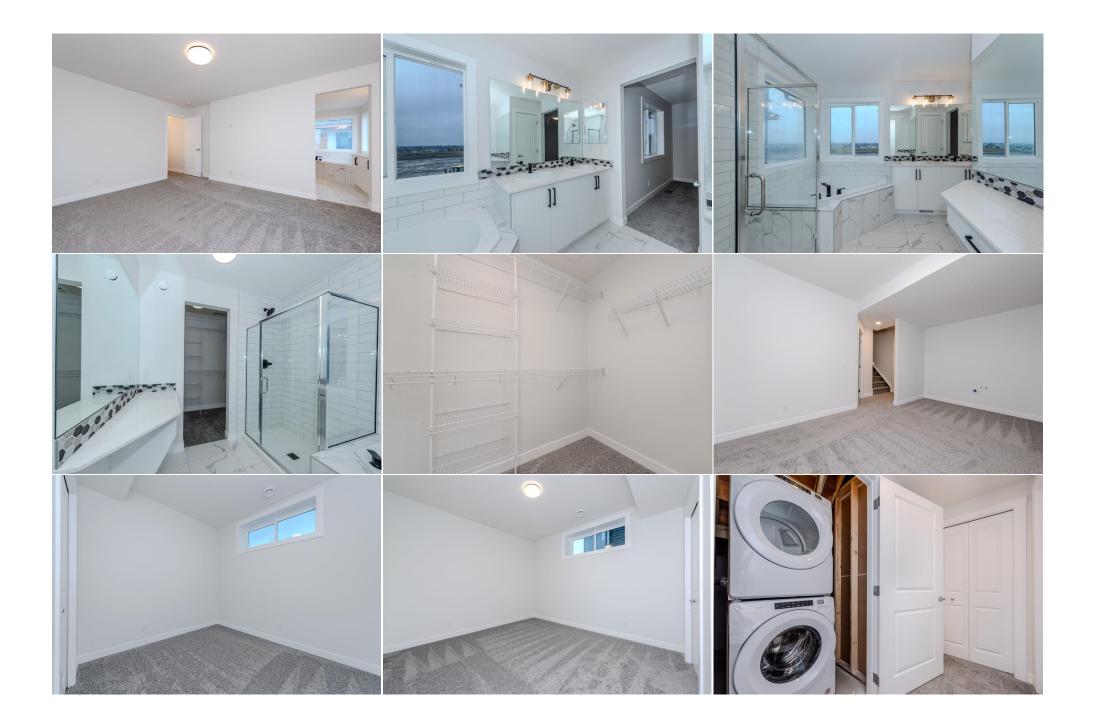

Back Yard, City Lot, Interior Lot

Utilities and Features

Concrete Driveway, Double Garage Attached, Front Drive, Garage Door Opener, Garage Faces Front

|                                                                                                                              | Asphalt Shingle<br>Central,Forced Air,Natural Gas |                                                                               | Construction:<br>Concrete,Stone,Vinyl Sid | Construction:<br><b>Concrete,Stone,Vinyl Siding</b><br>Flooring: |                |  |  |  |  |  |
|------------------------------------------------------------------------------------------------------------------------------|---------------------------------------------------|-------------------------------------------------------------------------------|-------------------------------------------|------------------------------------------------------------------|----------------|--|--|--|--|--|
| Sewer:                                                                                                                       |                                                   |                                                                               | Flooring:                                 |                                                                  |                |  |  |  |  |  |
| Ext Feat:                                                                                                                    | None                                              |                                                                               | Carpet, Tile, Vinyl Plank                 | Carpet, Tile, Vinyl Plank<br>Water Source:<br>Fnd/Bsmt:          |                |  |  |  |  |  |
|                                                                                                                              |                                                   |                                                                               | Water Source:                             |                                                                  |                |  |  |  |  |  |
|                                                                                                                              |                                                   |                                                                               | Fnd/Bsmt:                                 |                                                                  |                |  |  |  |  |  |
|                                                                                                                              | Poured Concrete                                   |                                                                               |                                           |                                                                  |                |  |  |  |  |  |
| Kitchen Appl:                                                                                                                | Built-In Oven,Dish                                | Built-In Oven,Dishwasher,Electric Cooktop,Microwave,Refrigerator,Washer/Dryer |                                           |                                                                  |                |  |  |  |  |  |
| Int Feat: Built-in Features,Kitchen Island,No Animal Home,No Smoking Home,Separate Entrance,Vaulted Ceiling(s),Vinyl Windows |                                                   |                                                                               |                                           |                                                                  | ows            |  |  |  |  |  |
| Utilities:                                                                                                                   |                                                   |                                                                               |                                           |                                                                  |                |  |  |  |  |  |
|                                                                                                                              |                                                   |                                                                               | Room Information                          |                                                                  |                |  |  |  |  |  |
|                                                                                                                              | Lovel                                             | Dimonsions                                                                    | Doom                                      | Laval                                                            | Dimonsions     |  |  |  |  |  |
| Room                                                                                                                         | Level                                             | Dimensions                                                                    | <u>Room</u>                               | Level                                                            | Dimensions     |  |  |  |  |  |
| 2pc Bathroom                                                                                                                 | Main                                              | 7`2" x 2`9"                                                                   | Flex Space                                | Main                                                             | 11`1" x 8`0"   |  |  |  |  |  |
| Dining Room                                                                                                                  | Main                                              | 10`5" x 9`0"                                                                  | Foyer                                     | Main                                                             | 9`10" x 10`1"  |  |  |  |  |  |
| Kitchen                                                                                                                      | Main                                              | 11`0" x 14`1"                                                                 | Living Room                               | Main                                                             | 12`2" x 15`1"  |  |  |  |  |  |
| 4pc Bathroom                                                                                                                 | Upper                                             | 8`9" x 5`1"                                                                   | 5pc Ensuite bath                          | Upper                                                            | 10`9" x 9`3"   |  |  |  |  |  |
| Bedroom                                                                                                                      | Upper                                             | 12`7" x 11`7"                                                                 | Bedroom                                   | Upper                                                            | 10`4" x 10`11" |  |  |  |  |  |
| Family Room                                                                                                                  | Upper                                             | 12`2" x 13`8"                                                                 | Laundry                                   | Upper                                                            | 5`8" x 5`9"    |  |  |  |  |  |
| Bedroom - Prima                                                                                                              | ary Upper                                         | 12`7" x 15`2"                                                                 | Walk-In Closet                            | Upper                                                            | 10`9" x 4`8"   |  |  |  |  |  |
|                                                                                                                              |                                                   |                                                                               |                                           |                                                                  |                |  |  |  |  |  |

| 3pc Bathroom<br>Bedroom<br>Furnace/Utility Room | Basement<br>Basement<br>Basement                                                                                                                                                                                                                                                                                                                                                                                                                                                                                                                                                                                                                                                                                                                                                                                                                                                                                                                                                                                                                                                                                                                                                                                                                                                                                                                                                                                                                   | 8`4" x 9`5"<br>11`0" x 14`3"<br>8`7" x 9`6" | Bedroom<br>Den<br>Legal/Tax/Financial | Basement<br>Basement | 10`4" x 11`2"<br>10`3" x 15`6" |  |  |
|-------------------------------------------------|----------------------------------------------------------------------------------------------------------------------------------------------------------------------------------------------------------------------------------------------------------------------------------------------------------------------------------------------------------------------------------------------------------------------------------------------------------------------------------------------------------------------------------------------------------------------------------------------------------------------------------------------------------------------------------------------------------------------------------------------------------------------------------------------------------------------------------------------------------------------------------------------------------------------------------------------------------------------------------------------------------------------------------------------------------------------------------------------------------------------------------------------------------------------------------------------------------------------------------------------------------------------------------------------------------------------------------------------------------------------------------------------------------------------------------------------------|---------------------------------------------|---------------------------------------|----------------------|--------------------------------|--|--|
| Title:<br><b>Fee Simple</b><br>Legal Desc:      | 2312250                                                                                                                                                                                                                                                                                                                                                                                                                                                                                                                                                                                                                                                                                                                                                                                                                                                                                                                                                                                                                                                                                                                                                                                                                                                                                                                                                                                                                                            | Zoning:<br><b>R2</b>                        | Remarks                               |                      |                                |  |  |
| Pub Rmks:<br>Inclusions:<br>Property Listed By: | September 2024 Shane homes built full package house is available for sale. This immaculate residence built on Traditional Lot, offers over 2,800 sq.ft of luxurious living space, perfect for families seeking comfort and elegance. You will love this floor plan! The open main floor plan features Front Gathering Area with 2pc Bathroom, Spacious kitchen with Built-in stainless steel appliances, pantry and a large island providing ample seating. The upper level features a versatile bonus room, provides flexible space for a home office, playroom, or media room, A spacious primary bedroom with a large walk-in closet, 5 pc ensuite with standing shower; 2 additional bedrooms, 4 pc main bathroom and laundry area with side-by-side washer and dryer. Downstairs, the 2 bedroom basement development is a great addition to this home! With a separate side entry and 9'Ft ceiling, the basement is finished with 2 bedrooms, an open floor plan, rec room, 4pc bathroom, laundry room with stacked laundry and roughed-in for future kitchen/wet-bar. The basement bedrooms are a great size as well. Additional features include numerous upgrades such as modern lighting, updated flooring, and enhanced storage solutions. The backyard provides plentiful space for gardening and entertaining. Welcome to your new home, Schedule a viewing today and experience the lifestyle that awaits you! N/A Royal LePage METRO |                                             |                                       |                      |                                |  |  |