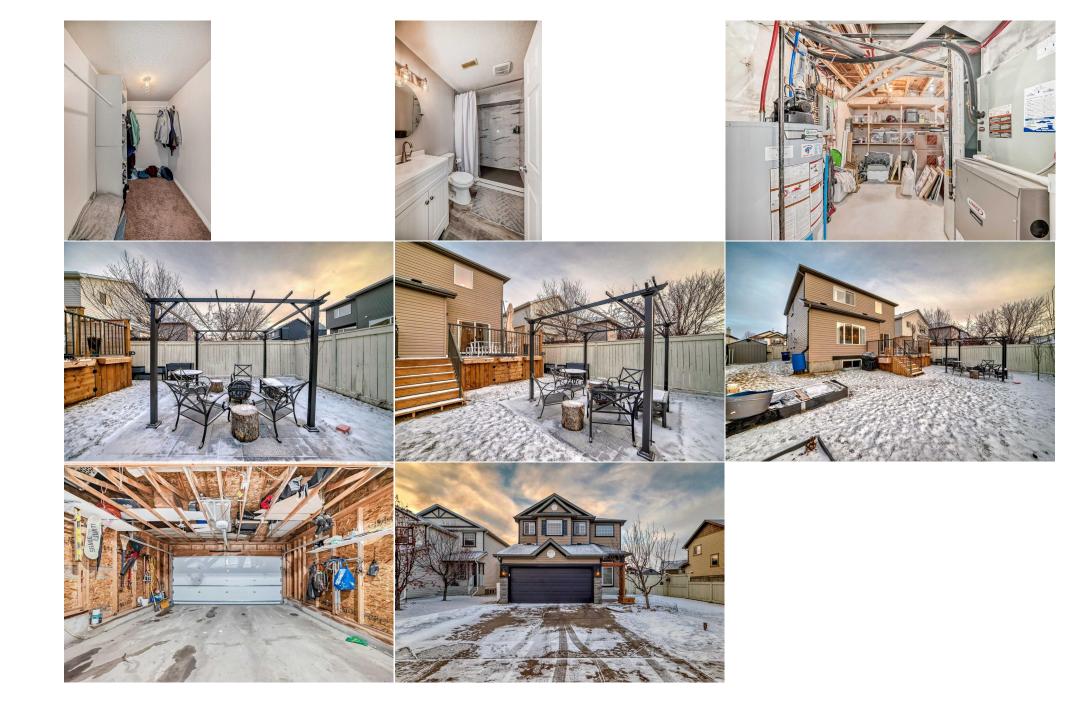

| Bedroom<br>Bonus Room<br>Family Room<br>Bedroom<br>3pc Bathroom | Upper<br>Upper<br>Basement<br>Basement<br>Basement                                                                                                                                                                                                                                                                                        | 10`4" x 10`7"<br>16`9" x 13`0"<br>25`6" x 11`2"<br>14`10" x 8`10"<br>5`4" x 8`4"                                                                                                                                                                                                                                                                                                                             | 4pc Bathroom<br>Bonus Room<br>Flex Space<br>Walk-In Closet<br>Furnace/Utility Room<br>Legal/Tax/Financial                                                                                                                                                                                                                                                                                                                                              | Upper<br>Basement<br>Basement<br>Basement<br>Basement                                                                                                                                                                                                                                                                                                       | 10`4" x 4`11"<br>12`4" x 8`9"<br>9`7" x 7`3"<br>4`9" x 6`11"<br>10`8" x 11`11"                                                                                                                                                                                                                                                                                                                                                                                                                                                                                                                                         |
|-----------------------------------------------------------------|-------------------------------------------------------------------------------------------------------------------------------------------------------------------------------------------------------------------------------------------------------------------------------------------------------------------------------------------|--------------------------------------------------------------------------------------------------------------------------------------------------------------------------------------------------------------------------------------------------------------------------------------------------------------------------------------------------------------------------------------------------------------|--------------------------------------------------------------------------------------------------------------------------------------------------------------------------------------------------------------------------------------------------------------------------------------------------------------------------------------------------------------------------------------------------------------------------------------------------------|-------------------------------------------------------------------------------------------------------------------------------------------------------------------------------------------------------------------------------------------------------------------------------------------------------------------------------------------------------------|------------------------------------------------------------------------------------------------------------------------------------------------------------------------------------------------------------------------------------------------------------------------------------------------------------------------------------------------------------------------------------------------------------------------------------------------------------------------------------------------------------------------------------------------------------------------------------------------------------------------|
| Title:<br>Fee Simple<br>Legal Desc:                             | 0710893                                                                                                                                                                                                                                                                                                                                   | Zoning:<br><b>R1</b>                                                                                                                                                                                                                                                                                                                                                                                         | Remarks                                                                                                                                                                                                                                                                                                                                                                                                                                                |                                                                                                                                                                                                                                                                                                                                                             |                                                                                                                                                                                                                                                                                                                                                                                                                                                                                                                                                                                                                        |
| Pub Rmks:<br>Inclusions:<br>Property Listed By:                 | in love with this home<br>Crown Colony thick wi<br>you will walk into a la<br>x9 ft island with extra<br>pantry. The living roo<br>height privacy fence a<br>newer 2022 full-size v<br>spacious with huge ki<br>Downstairs, there's ro<br>with a wet bar with se<br>2021 central air condi<br>southwest corner of A<br>your family needs. | If you have a large family, it's peide plank flooring, 9 ft ceilings and rge open-concept living space with storage and seating for 4 or 5. Quing will fit all your big furniture, and then a patio with pergola below vasher and dryer. Upstairs is a larging-size furniture, a 5 piece en-suit bom for the extra family with an LG eating. There's a three piece renovationing, as well as the garage, are | rfect. Walking in, you are greeted by<br>light tones. There's a large office wi<br>a generous kitchen and fall in love.<br>artz counters, slab backsplash, fabu<br>there's an eating area in front of th<br>v and a fenced yard with fruit trees<br>to vaulted ceiling bonus room, 2 goo<br>e with a deep jetted soaker tub, dua<br>BDRM that fits a desk space and a<br>tated bath with a large walk-in show<br>tall, with tire racks and shelving ab | y a 16 ft entrance and a con<br>ith French doors at the fron<br>Spacious and modern with<br>lous to-the-ceiling white ca<br>a sliding glass doors that ta<br>and shed. To finish off the n<br>d sized bedrooms, and a 4 p<br>I vanities, and a separate s<br>walk-in closet, perfect for the<br>er and storage in the furnac<br>ove them. This house will m | T BAR AND FLEX ROOM DOWN. You will fall<br>appletely renovated main floor with luxury<br>t and a 2-piece bath. Then, further along,<br>plenty of recessed lighting and a large 4.5<br>binetry, SS appliances, and a wrap-around<br>ake you out to a 14 x 12 ft deck with a full-<br>nain floor is a laundry/mud room with a<br>biece baths. Then the Primary bdrm is very<br>hower, as well as a large walk-in closet.<br>The older student. There is a large rec room<br>the room. The newer 2022 hot water tank and<br>ake the whole family happy. Located in the<br>urants, schools, rec facilities, and everything |