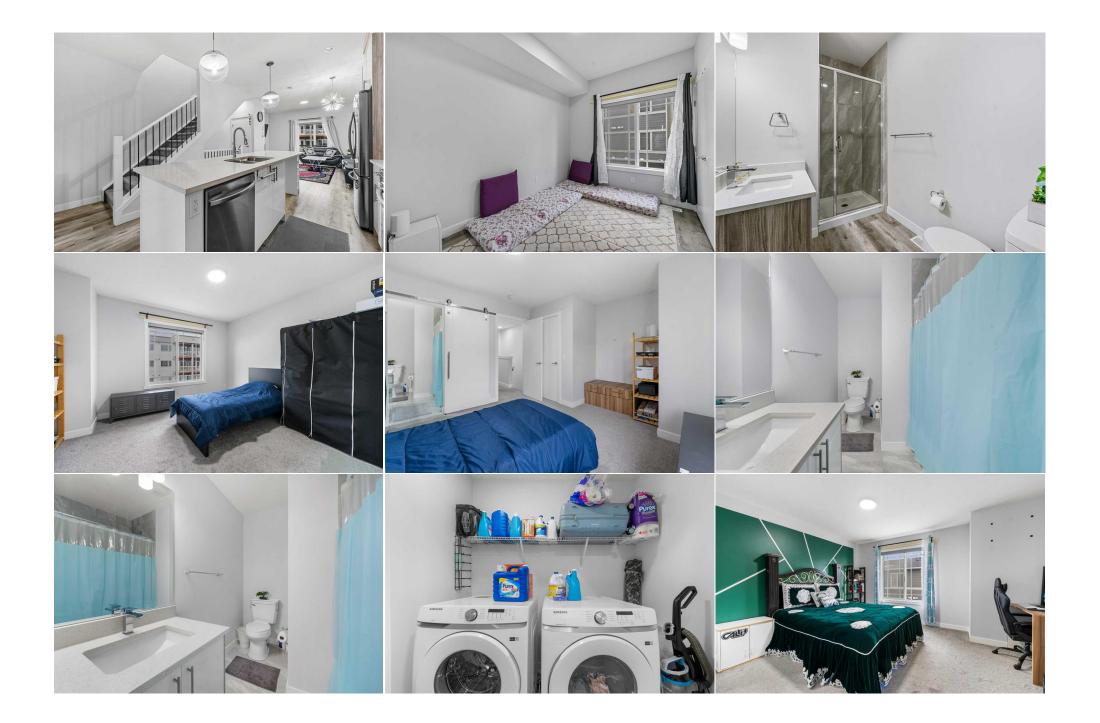

Utilities and Features

| Roof:<br>Heating:<br>Sewer:                                                     | Asphalt Shingle<br>Forced Air,Natural Gas |                                                                                                                                                                                                                                                                  | Construction:<br><b>Vinyl Siding</b><br>Flooring:                              | Vinyl Siding                                   |                                                                              |  |  |  |  |
|---------------------------------------------------------------------------------|-------------------------------------------|------------------------------------------------------------------------------------------------------------------------------------------------------------------------------------------------------------------------------------------------------------------|--------------------------------------------------------------------------------|------------------------------------------------|------------------------------------------------------------------------------|--|--|--|--|
| Ext Feat: Balcony                                                               |                                           |                                                                                                                                                                                                                                                                  | Carpet, Ceramic Tile, Vinyl<br>Water Source:<br>Fnd/Bsmt:<br>Other             |                                                |                                                                              |  |  |  |  |
| Kitchen Appl:<br>Int Feat:<br>Utilities:                                        | -                                         | Dishwasher,Electric Cooktop,ENERGY STAR Qualified Dishwasher,Microwave,Refrigerator,Washer/Dryer<br>Breakfast Bar,High Ceilings,Kitchen Island,No Animal Home,No Smoking Home,Open Floorplan,Quartz Counters,Vinyl Windows,Walk-In Closet(s)<br>Room Information |                                                                                |                                                |                                                                              |  |  |  |  |
| Room<br>3pc Bathroom<br>Kitchen<br>4pc Ensuite ba<br>Bedroom<br>Furnace/Utility | Main<br>ath Upper<br>Upper                | <u>Dimensions</u><br>9`1" x 5`10"<br>14`1" x 13`9"<br>8`5" x 6`11"<br>14`3" x 12`0"<br>5`11" x 3`5"                                                                                                                                                              | <u>Room</u><br>Bedroom<br>Living Room<br>4pc Ensuite bath<br>Bedroom - Primary | <u>Level</u><br>Main<br>Main<br>Upper<br>Upper | Dimensions<br>11`0" x 8`0"<br>14`9" x 13`5"<br>8`6" x 6`11"<br>16`8" x 14`3" |  |  |  |  |
|                                                                                 | -                                         | Legal/Tax/Financial                                                                                                                                                                                                                                              |                                                                                |                                                |                                                                              |  |  |  |  |

| Condo Fee:<br><b>\$221</b>                      |                                                                                                               | Title:<br><b>Fee Simple</b><br>Fee Freq:<br><b>Monthly</b>                                                                                                     |                                                                                                                                                             | Zoning:<br><b>M-2</b>                                                                                                                                                                                                                                                                                                                                                                                                          |
|-------------------------------------------------|---------------------------------------------------------------------------------------------------------------|----------------------------------------------------------------------------------------------------------------------------------------------------------------|-------------------------------------------------------------------------------------------------------------------------------------------------------------|--------------------------------------------------------------------------------------------------------------------------------------------------------------------------------------------------------------------------------------------------------------------------------------------------------------------------------------------------------------------------------------------------------------------------------|
| Legal Desc:                                     | 2110296                                                                                                       | ·                                                                                                                                                              | Remarks                                                                                                                                                     |                                                                                                                                                                                                                                                                                                                                                                                                                                |
| Pub Rmks:<br>Inclusions:<br>Property Listed By: | elegance and modern con<br>cupboard and counter spa<br>main floor concludes with<br>ensuite bathrooms, also c | nfort. It consists of an airy and open<br>ace. The open concept living room i<br>n a bedroom/office and a 3 piece full<br>on the upper floor is a laundry room | n floorplan with a spacious kitchen<br>is a cozy retreat with a modern fire<br>I bathroom. Upstairs you will find th<br>n for your convenience. This townho | Nestled on a quiet street, this charming townhouse exudes timeless<br>featuring a central island, sleek stainless steel appliances and ample<br>place which opens to a private balcony to enjoy the fresh air. The<br>he primary and a second large bedroom each with its own 4 piece<br>buse blends the charm of classic architecture with the convenience of<br>y from grocery stores, parks, restaurants, schools and other |