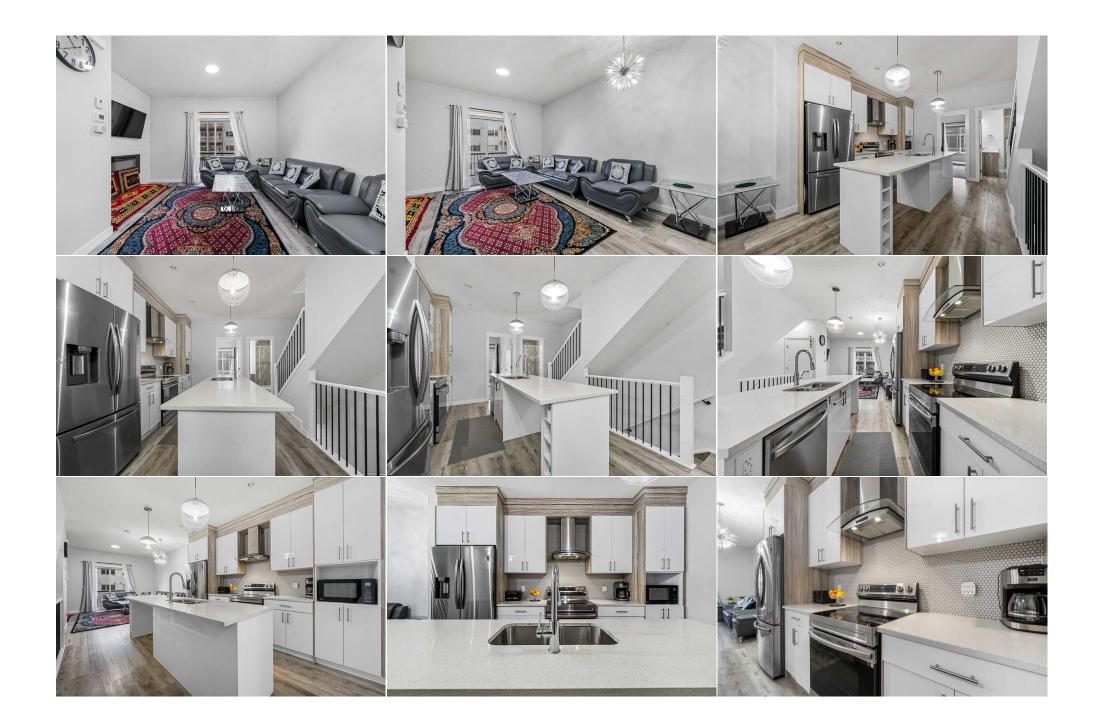

| Condo Fee:<br><b>\$221</b>                      |                                                                                                               | Title:<br><b>Fee Simple</b><br>Fee Freq:<br><b>Monthly</b>                                                                                                     |                                                                                                                                                             | Zoning:<br><b>M-2</b>                                                                                                                                                                                                                                                                                                                                                                                                          |
|-------------------------------------------------|---------------------------------------------------------------------------------------------------------------|----------------------------------------------------------------------------------------------------------------------------------------------------------------|-------------------------------------------------------------------------------------------------------------------------------------------------------------|--------------------------------------------------------------------------------------------------------------------------------------------------------------------------------------------------------------------------------------------------------------------------------------------------------------------------------------------------------------------------------------------------------------------------------|
| Legal Desc:                                     | 2110296                                                                                                       | ·                                                                                                                                                              | Remarks                                                                                                                                                     |                                                                                                                                                                                                                                                                                                                                                                                                                                |
| Pub Rmks:<br>Inclusions:<br>Property Listed By: | elegance and modern con<br>cupboard and counter spa<br>main floor concludes with<br>ensuite bathrooms, also c | nfort. It consists of an airy and open<br>ace. The open concept living room i<br>n a bedroom/office and a 3 piece full<br>on the upper floor is a laundry room | n floorplan with a spacious kitchen<br>is a cozy retreat with a modern fire<br>I bathroom. Upstairs you will find th<br>n for your convenience. This townho | Nestled on a quiet street, this charming townhouse exudes timeless<br>featuring a central island, sleek stainless steel appliances and ample<br>place which opens to a private balcony to enjoy the fresh air. The<br>he primary and a second large bedroom each with its own 4 piece<br>buse blends the charm of classic architecture with the convenience of<br>y from grocery stores, parks, restaurants, schools and other |