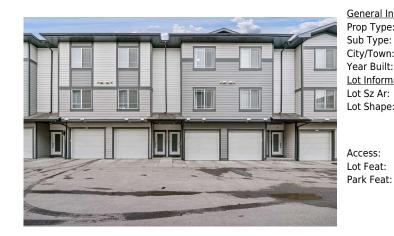

## 95 SKYVIEW Close #908, Calgary T3N 1X2

| MLS®#:  | A2186987 | Area:   | Skyview Ranch | Listing<br>Date: | 01/11/25 | List Price: <b>\$459,900</b> |
|---------|----------|---------|---------------|------------------|----------|------------------------------|
| Status: | Active   | County: | Calgary       | Change:          | None     | Association: Fort McMurray   |

| Information   |                                           |                   |       | DOM           |                    |  |
|---------------|-------------------------------------------|-------------------|-------|---------------|--------------------|--|
| oe:           | Residential                               |                   |       | 84            |                    |  |
| e:            | Row/Townhouse                             |                   |       | <u>Layout</u> |                    |  |
| vn:           | Calgary                                   | Finished Floor Ar | ea    | Beds:         | 3 (3 )             |  |
| ilt:          | 2020                                      | Abv Sqft:         | 1,367 | Baths:        | 3.0 (3 0)          |  |
| <u>mation</u> |                                           | Low Sqft:         |       | Style:        | 3 (or more) Storey |  |
| r:            | 910 sqft                                  | Ttl Sqft:         | 1,367 |               |                    |  |
| be:           |                                           |                   |       | Parking       |                    |  |
|               |                                           |                   |       | Ttl Park:     | 2                  |  |
|               |                                           |                   |       | Garage Sz:    | 1                  |  |
|               |                                           |                   |       |               |                    |  |
|               | Other                                     |                   |       |               |                    |  |
| at:           | Double Garage Attached,Garage Door Opener |                   |       |               |                    |  |

Utilities and Features

| Roof:<br>Heating:<br>Sewer:                                                     | Asphalt Shingle<br>Forced Air,Natural Gas |                                                                                                                                                                                                                                                                  | Construction:<br><b>Vinyl Siding</b><br>Flooring:                              | Vinyl Siding                                   |                                                                              |  |  |  |  |
|---------------------------------------------------------------------------------|-------------------------------------------|------------------------------------------------------------------------------------------------------------------------------------------------------------------------------------------------------------------------------------------------------------------|--------------------------------------------------------------------------------|------------------------------------------------|------------------------------------------------------------------------------|--|--|--|--|
| Ext Feat: Balcony                                                               |                                           |                                                                                                                                                                                                                                                                  | Carpet, Ceramic Tile, Vinyl<br>Water Source:<br>Fnd/Bsmt:<br>Other             |                                                |                                                                              |  |  |  |  |
| Kitchen Appl:<br>Int Feat:<br>Utilities:                                        | -                                         | Dishwasher,Electric Cooktop,ENERGY STAR Qualified Dishwasher,Microwave,Refrigerator,Washer/Dryer<br>Breakfast Bar,High Ceilings,Kitchen Island,No Animal Home,No Smoking Home,Open Floorplan,Quartz Counters,Vinyl Windows,Walk-In Closet(s)<br>Room Information |                                                                                |                                                |                                                                              |  |  |  |  |
| Room<br>3pc Bathroom<br>Kitchen<br>4pc Ensuite ba<br>Bedroom<br>Furnace/Utility | Main<br>ath Upper<br>Upper                | <u>Dimensions</u><br>9`1" x 5`10"<br>14`1" x 13`9"<br>8`5" x 6`11"<br>14`3" x 12`0"<br>5`11" x 3`5"                                                                                                                                                              | <u>Room</u><br>Bedroom<br>Living Room<br>4pc Ensuite bath<br>Bedroom - Primary | <u>Level</u><br>Main<br>Main<br>Upper<br>Upper | Dimensions<br>11`0" x 8`0"<br>14`9" x 13`5"<br>8`6" x 6`11"<br>16`8" x 14`3" |  |  |  |  |
|                                                                                 | -                                         | Legal/Tax/Financial                                                                                                                                                                                                                                              |                                                                                |                                                |                                                                              |  |  |  |  |