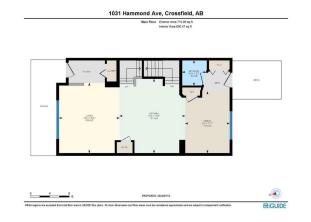

Utilities and Features

| Roof:<br>Heating:<br>Sewer:<br>Ext Feat:                                                   | Asphalt Shingle<br>Forced Air<br>None | 2                                                     |                                                                                              | Construction:<br>Stucco<br>Flooring:<br>Carpet,Hardwood,Linoleu<br>Water Source:<br>Fnd/Bsmt:<br>Poured Concrete | ım                                                                       |                                                                            |
|--------------------------------------------------------------------------------------------|---------------------------------------|-------------------------------------------------------|----------------------------------------------------------------------------------------------|------------------------------------------------------------------------------------------------------------------|--------------------------------------------------------------------------|----------------------------------------------------------------------------|
| Kitchen Appl:<br>Int Feat:<br>Utilities:                                                   |                                       | Dishwasher,Electric Stov<br>See Remarks               | e,Refrigerator,Washer/Dryer St                                                               | acked<br>Room Information                                                                                        |                                                                          |                                                                            |
| Room<br>Living Room<br>Dining Room<br>Bedroom - Prin<br>4pc Bathroom<br>Bedroom<br>Bedroom | •                                     | Level<br>Main<br>Main<br>Second<br>Second<br>Basement | Dimensions<br>14`4" x 12`4"<br>12`7" x 9`1"<br>13`3" x 14`6"<br>9`0" x 9`9"<br>13`0" x 11`2" | Room<br>Kitchen<br>2pc Bathroom<br>3pc Ensuite bath<br>Bedroom<br>Bedroom<br>4pc Bathroom<br>Legal/Tax/Financial | <u>Level</u><br>Main<br>Main<br>Second<br>Second<br>Basement<br>Basement | Dimensions<br>15`2" x 13`5"<br>0`0" x 0`0"<br>10`1" x 9`3"<br>14`1" x 9`0" |

| Title:<br><b>Fee Simple</b><br>Legal Desc:      | Zoning:<br>WBD<br>2310313                                                                                                                                                                                                                                                                                                                                                                                                                                                                                                                                                                                                                                                                                                                                                                                                                                                                                                                                                                                                                                                                                                                                                                                                                                                                                                                                                                                                                                                                                                                                                                                                                                                                                                                                                                                        |
|-------------------------------------------------|------------------------------------------------------------------------------------------------------------------------------------------------------------------------------------------------------------------------------------------------------------------------------------------------------------------------------------------------------------------------------------------------------------------------------------------------------------------------------------------------------------------------------------------------------------------------------------------------------------------------------------------------------------------------------------------------------------------------------------------------------------------------------------------------------------------------------------------------------------------------------------------------------------------------------------------------------------------------------------------------------------------------------------------------------------------------------------------------------------------------------------------------------------------------------------------------------------------------------------------------------------------------------------------------------------------------------------------------------------------------------------------------------------------------------------------------------------------------------------------------------------------------------------------------------------------------------------------------------------------------------------------------------------------------------------------------------------------------------------------------------------------------------------------------------------------|
|                                                 | Remarks                                                                                                                                                                                                                                                                                                                                                                                                                                                                                                                                                                                                                                                                                                                                                                                                                                                                                                                                                                                                                                                                                                                                                                                                                                                                                                                                                                                                                                                                                                                                                                                                                                                                                                                                                                                                          |
| Pub Rmks:<br>Inclusions:<br>Property Listed By: | Don't miss this opportunity to own your own home. Come check out this MOVE IN READY 2-storey, half duplex, ideally nestled on a quiet, well-established street in Crossfield. This property seamlessly blends functional space with OPEN CONCEPT LIVING ON MAIN FLOOR and a TOTAL OF 5 BEDROOMS on the upper and lower levels. The main floor is complemented with ample natural light and wood plank flooring. Step through the front door into the inviting living room, perfect for relaxation and family gatherings. The contemporary kitchen features laminate countertops, a sit-up-to island, a pantry, beautiful cabinetry, partial stainless steel appliances and flows effortlessly into the adjacent dining area. A convenient 2-piece bath and back entrance complete the main level. The backyard has room for the kids and/or pets to play. Leave it as is or create your personal backyard oasis. The yard also leads to your detached, double car garage. Upstairs, you will find three generously-sized bedrooms with each with its own walk-in closet. The primary bedroom has a 3-piece ensuite. Another 4-piece bathroom and stacked laundry enhance the upper level's functionality. The basement is fully finished with two additional, large bedrooms with walk-in closets. Use these rooms to suit your needs. Whether that be a bedroom, a separate entertainment/tv room, an office or a playroom for the kids. These rooms offer the flexibility for a variety of uses. A four-piece bathroom and storage complete this space. All the amenities of Crossfield's main street are only steps away. Crossfield is a great place to live with Airdrie and Calgary only a short drive away. Come see this home today and imagine the possibilities it has to offer. N/A RE/MAX ACA Realty |