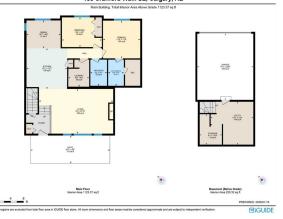

| neral Information | -                                                                     |                     |       | DOM           |           |  |
|-------------------|-----------------------------------------------------------------------|---------------------|-------|---------------|-----------|--|
| р Туре:           | Residential                                                           |                     |       | 6             |           |  |
| Туре:             | Row/Townhouse                                                         |                     |       | <u>Layout</u> |           |  |
| /Town:            | Calgary                                                               | Finished Floor Area |       | Beds:         | 2 (2 )    |  |
| r Built:          | 2013                                                                  | Abv Sqft:           | 1,123 | Baths:        | 2.0 (2 0) |  |
| Information       |                                                                       | Low Sqft:           |       | Style:        | Bungalow  |  |
| Sz Ar:            |                                                                       | Ttl Sqft:           | 1,123 |               |           |  |
| Shape:            |                                                                       |                     |       | Parking       |           |  |
|                   |                                                                       |                     |       | Ttl Park:     | 2         |  |
|                   |                                                                       |                     |       | Garage Sz:    | 2         |  |
| ess:              |                                                                       |                     |       | 5             |           |  |
| Feat:             | Back Lane,Front Yard,Low Maintenance Landscape,Underground Sprinklers |                     |       |               |           |  |
| k Fost.           | Allow Access Double Garage Attached Garage Faces Poar                 |                     |       |               |           |  |

Alley Access, Double Garage Attached, Garage Faces Rear

Utilities and Features

| Roof:<br>Heating:<br>Sewer:              | Asphalt Shingl<br>Forced Air,Nat |                                                                                                                                                                                            |                | Construction:<br>Cement Fiber Board,Woo<br>Flooring: | Cement Fiber Board,Wood Frame |              |  |  |
|------------------------------------------|----------------------------------|--------------------------------------------------------------------------------------------------------------------------------------------------------------------------------------------|----------------|------------------------------------------------------|-------------------------------|--------------|--|--|
| Ext Feat:                                | BBQ gas line                     |                                                                                                                                                                                            |                | Water Source:<br>Fnd/Bsmt:                           |                               |              |  |  |
| Kitchen Appl:<br>Int Feat:<br>Utilities: |                                  | Dishwasher,Dryer,Electric Stove,Microwave Hood Fan,Refrigerator,Washer,Window Coverings<br>Granite Counters,High Ceilings,Kitchen Island,Open Floorplan,Pantry,Storage<br>Room Information |                |                                                      |                               |              |  |  |
| <u>Room</u><br>4pc Bathroom              |                                  | <u>Level</u><br>Main                                                                                                                                                                       | Dimensions     | <u>Room</u><br><b>3pc Ensuite bath</b>               | <u>Level</u><br>Main          | Dimensions   |  |  |
| Living Room                              |                                  | Main                                                                                                                                                                                       | 23`0" x 13`10" | Dining Room                                          | Main                          | 10`7" x 8`8" |  |  |
| Kitchen                                  |                                  | Main                                                                                                                                                                                       | 12`7" x 12`7"  | Laundry                                              | Main                          | 8`5" x 6`6"  |  |  |
| Bedroom - Primary                        |                                  | Main                                                                                                                                                                                       | 11`8" x 11`6"  | Bedroom                                              | Main                          | 12`4" x 9`2" |  |  |
|                                          |                                  |                                                                                                                                                                                            |                | Legal/Tax/Financial                                  |                               |              |  |  |
| Condo Fee:                               |                                  |                                                                                                                                                                                            | Title:         |                                                      | Zoning:                       |              |  |  |