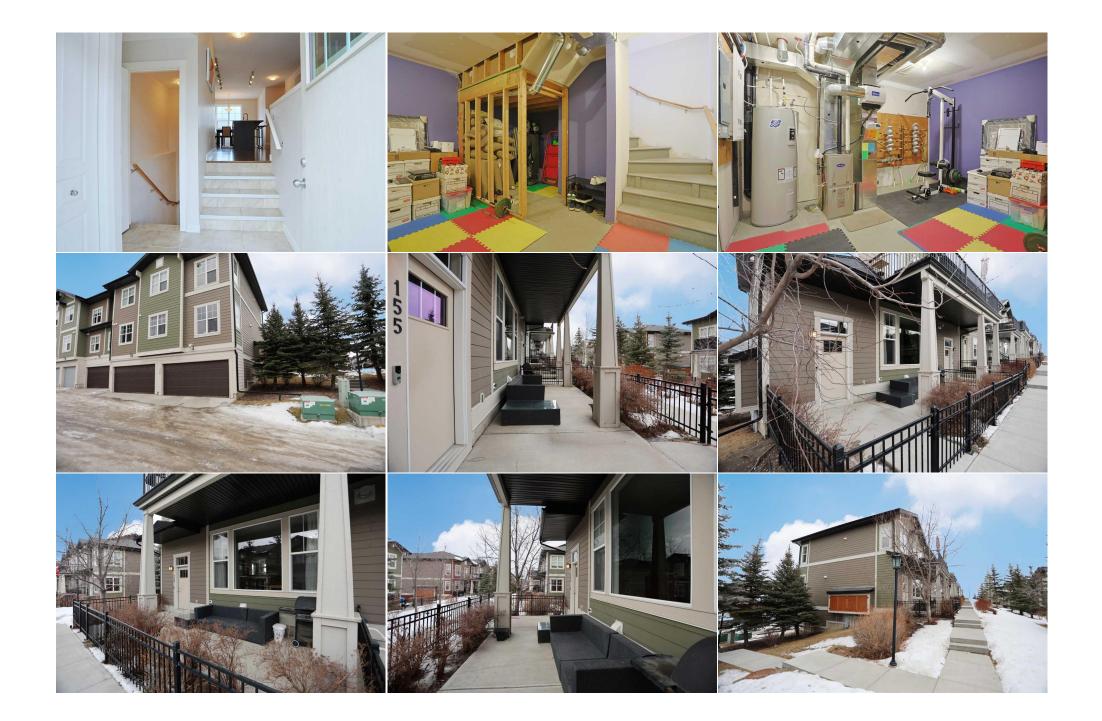

| \$414                                           | <b>Fee Simple</b><br>Fee Freg:                                                                                                                                                                                                                                                                                                                                                                                                                                                                                                                                                                                                                 | M-1                                                                                                                                                                                                                                                                                                                                                                                                                                                                                                                                                                                                                                                                                                                                                                                                                                                                                                                                                                                                                                                                                                                  |
|-------------------------------------------------|------------------------------------------------------------------------------------------------------------------------------------------------------------------------------------------------------------------------------------------------------------------------------------------------------------------------------------------------------------------------------------------------------------------------------------------------------------------------------------------------------------------------------------------------------------------------------------------------------------------------------------------------|----------------------------------------------------------------------------------------------------------------------------------------------------------------------------------------------------------------------------------------------------------------------------------------------------------------------------------------------------------------------------------------------------------------------------------------------------------------------------------------------------------------------------------------------------------------------------------------------------------------------------------------------------------------------------------------------------------------------------------------------------------------------------------------------------------------------------------------------------------------------------------------------------------------------------------------------------------------------------------------------------------------------------------------------------------------------------------------------------------------------|
| Legal Desc:                                     | Monthly<br>1311747<br>Rema                                                                                                                                                                                                                                                                                                                                                                                                                                                                                                                                                                                                                     | rks                                                                                                                                                                                                                                                                                                                                                                                                                                                                                                                                                                                                                                                                                                                                                                                                                                                                                                                                                                                                                                                                                                                  |
| Pub Rmks:<br>Inclusions:<br>Property Listed By: | baths, this bungalow-style stacked corner unit enjoys rich hardwoo<br>use. Wonderful open concept floorplan in this ground-level condo, a<br>spacious dining room with big corner windows & stylish kitchen wit<br>steel appliances including brand new (Jan 2025) fridge & microwave<br>primary bedroom has a walk-in closet & the ensuite comes complet<br>shelving/cabinets & front-loading Samsung washer & dryer. Your at<br>home gym or office. Additional features are roughed-in central vacu<br>sprinklers & durable HardieBoard exterior siding. HARVEST MOSAIC<br>local shopping & only a short drive to Century Hallwith its gym & | he ever-popular HARVEST MOSAIC project in Cranston. Offering a total of 2 bedrooms & 2 full<br>d floors & high ceilings, designer kitchen with granite counters & 2 car garage for your exclusive<br>with the sun-drenched Southeast-facing living room with fireplace & an expanse of windows,<br>h centre island & full-height cabinets, pantry, granite counters & Samsung/Frigidaire stainless<br>e/hoodfan. Tucked away from the main living areas are the 2 bedrooms & 2 full baths; the<br>e with oversized shower. Large laundry room - which is vented, has built-in wire<br>tached 2 car garage is accessed from your basement level, with ample space to use for storage,<br>ufflo, natural gas line for your BBQ on the patio, tile floors in both bathrooms, underground<br>C's top-notch location with Our Lady of the Rosary School right across the street, just minutes to<br>meeting rooms, splash park, sports courts & parks. And the close proximity to both Deerfoot &<br>s, Fish Creek Park, major shopping destinations, regional amenities & downtown.<br>r, gym equipment, garage shelving |