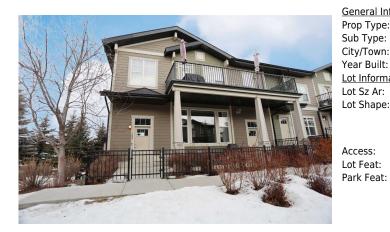

## 155 CRANFORD Walk, Calgary T3M 1R5

| MLS®#:  | A2187017 | Area:   | Cranston | Listing          | 01/16/25 | List Price: \$409,900      |
|---------|----------|---------|----------|------------------|----------|----------------------------|
| Status: | Pending  | County: | Calgary  | Date:<br>Change: | None     | Association: Fort McMurray |

| neral Information | -                                                                     |                     |       | DOM           |           |  |
|-------------------|-----------------------------------------------------------------------|---------------------|-------|---------------|-----------|--|
| р Туре:           | Residential                                                           |                     |       | 6             |           |  |
| Туре:             | Row/Townhouse                                                         |                     |       | <u>Layout</u> |           |  |
| /Town:            | Calgary                                                               | Finished Floor Area |       | Beds:         | 2 (2 )    |  |
| r Built:          | 2013                                                                  | Abv Sqft:           | 1,123 | Baths:        | 2.0 (2 0) |  |
| Information       |                                                                       | Low Sqft:           |       | Style:        | Bungalow  |  |
| Sz Ar:            |                                                                       | Ttl Sqft:           | 1,123 |               |           |  |
| Shape:            |                                                                       |                     |       | Parking       |           |  |
|                   |                                                                       |                     |       | Ttl Park:     | 2         |  |
|                   |                                                                       |                     |       | Garage Sz:    | 2         |  |
| ess:              |                                                                       |                     |       | 5             |           |  |
| Feat:             | Back Lane,Front Yard,Low Maintenance Landscape,Underground Sprinklers |                     |       |               |           |  |
| k Fost.           | Allow Access Double Garage Attached Garage Faces Poar                 |                     |       |               |           |  |