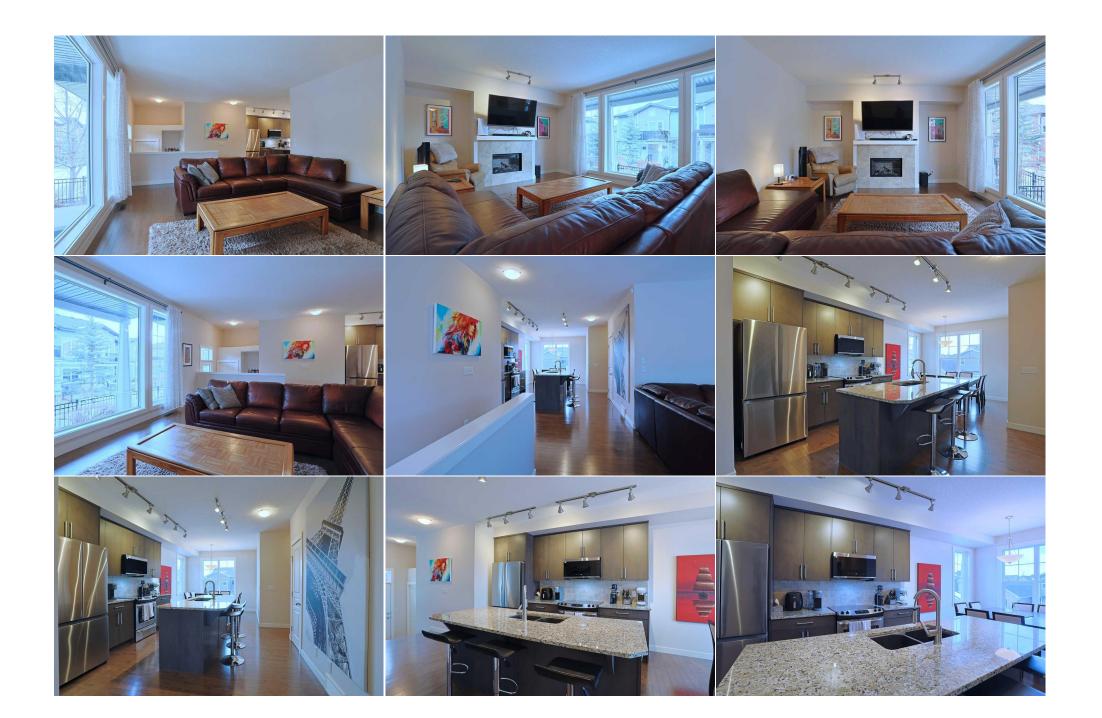

| \$414                                           | <b>Fee Simple</b><br>Fee Freg:                                                                                                                                                                                                                                                                                                                                                                                                                                                                                                                                                                                                                 | M-1                                                                                                                                                                                                                                                                                                                                                                                                                                                                                                                                                                                                                                                                                                                                                                                                                                                                                                                                                                                                                                                                                                                  |
|-------------------------------------------------|------------------------------------------------------------------------------------------------------------------------------------------------------------------------------------------------------------------------------------------------------------------------------------------------------------------------------------------------------------------------------------------------------------------------------------------------------------------------------------------------------------------------------------------------------------------------------------------------------------------------------------------------|----------------------------------------------------------------------------------------------------------------------------------------------------------------------------------------------------------------------------------------------------------------------------------------------------------------------------------------------------------------------------------------------------------------------------------------------------------------------------------------------------------------------------------------------------------------------------------------------------------------------------------------------------------------------------------------------------------------------------------------------------------------------------------------------------------------------------------------------------------------------------------------------------------------------------------------------------------------------------------------------------------------------------------------------------------------------------------------------------------------------|
| Legal Desc:                                     | Monthly<br>1311747<br>Rema                                                                                                                                                                                                                                                                                                                                                                                                                                                                                                                                                                                                                     | rks                                                                                                                                                                                                                                                                                                                                                                                                                                                                                                                                                                                                                                                                                                                                                                                                                                                                                                                                                                                                                                                                                                                  |
| Pub Rmks:<br>Inclusions:<br>Property Listed By: | baths, this bungalow-style stacked corner unit enjoys rich hardwoo<br>use. Wonderful open concept floorplan in this ground-level condo, a<br>spacious dining room with big corner windows & stylish kitchen wit<br>steel appliances including brand new (Jan 2025) fridge & microwave<br>primary bedroom has a walk-in closet & the ensuite comes complet<br>shelving/cabinets & front-loading Samsung washer & dryer. Your at<br>home gym or office. Additional features are roughed-in central vacu<br>sprinklers & durable HardieBoard exterior siding. HARVEST MOSAIC<br>local shopping & only a short drive to Century Hallwith its gym & | he ever-popular HARVEST MOSAIC project in Cranston. Offering a total of 2 bedrooms & 2 full<br>d floors & high ceilings, designer kitchen with granite counters & 2 car garage for your exclusive<br>with the sun-drenched Southeast-facing living room with fireplace & an expanse of windows,<br>h centre island & full-height cabinets, pantry, granite counters & Samsung/Frigidaire stainless<br>e/hoodfan. Tucked away from the main living areas are the 2 bedrooms & 2 full baths; the<br>e with oversized shower. Large laundry room - which is vented, has built-in wire<br>tached 2 car garage is accessed from your basement level, with ample space to use for storage,<br>ufflo, natural gas line for your BBQ on the patio, tile floors in both bathrooms, underground<br>C's top-notch location with Our Lady of the Rosary School right across the street, just minutes to<br>meeting rooms, splash park, sports courts & parks. And the close proximity to both Deerfoot &<br>s, Fish Creek Park, major shopping destinations, regional amenities & downtown.<br>r, gym equipment, garage shelving |