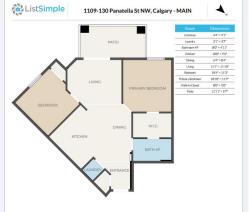

Stall, Underground

Access: Lot Feat:

Park Feat:

Utilities and Features

| Roof:                                    |                                                                                                                                                                                              |                   | Construction:       |       |                   |  |  |  |  |
|------------------------------------------|----------------------------------------------------------------------------------------------------------------------------------------------------------------------------------------------|-------------------|---------------------|-------|-------------------|--|--|--|--|
| leating:                                 | Baseboard                                                                                                                                                                                    |                   | Wood Frame          |       |                   |  |  |  |  |
| Sewer:                                   |                                                                                                                                                                                              |                   | Flooring:           |       |                   |  |  |  |  |
| Ext Feat:                                | Balcony, Lighting, Playground, Stora                                                                                                                                                         | ge                | Hardwood, Tile      |       |                   |  |  |  |  |
|                                          |                                                                                                                                                                                              |                   | Water Source:       |       |                   |  |  |  |  |
|                                          |                                                                                                                                                                                              |                   | Fnd/Bsmt:           |       |                   |  |  |  |  |
| Kitchen Appl:<br>Int Feat:<br>Utilities: | Dishwasher,Electric Stove,Microwave Hood Fan,Refrigerator,Washer/Dryer Stacked,Window Coverings<br>Laminate Counters,No Animal Home,No Smoking Home,Open Floorplan,Storage,Walk-In Closet(s) |                   |                     |       |                   |  |  |  |  |
| Junites.                                 |                                                                                                                                                                                              |                   | Room Information    |       |                   |  |  |  |  |
| Room                                     | Level                                                                                                                                                                                        | <b>Dimensions</b> | Room                | Level | <b>Dimensions</b> |  |  |  |  |
| ntrance                                  | Main                                                                                                                                                                                         | 4`4" x 9`1"       | Laundry             | Main  | 3`1" x 3`7"       |  |  |  |  |
| lpc Bathroom                             | Main                                                                                                                                                                                         | 8`0" x 4`11"      | Kitchen             | Main  | 10`0" x 9`6"      |  |  |  |  |
| Dining Room                              | Main                                                                                                                                                                                         | 6`4" x 8`4"       | Living Room         | Main  | 12`1" x 11`10"    |  |  |  |  |
| Bedroom                                  | Main                                                                                                                                                                                         | 10`4" x 11`3"     | Bedroom - Primary   | Main  | 10`10" x 11`9"    |  |  |  |  |
| Nalk-In Closet                           | Main                                                                                                                                                                                         | 8`0" x 5`0"       |                     |       |                   |  |  |  |  |
|                                          |                                                                                                                                                                                              |                   | Legal/Tax/Financial |       |                   |  |  |  |  |
|                                          |                                                                                                                                                                                              |                   |                     |       |                   |  |  |  |  |