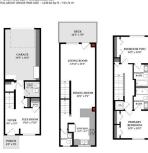

| low/Townhouse |                   |       | <u>Layout</u>  |           |
|---------------|-------------------|-------|----------------|-----------|
| algary        | Finished Floor Ar | ea    | Beds:          | 2 (2 )    |
| 020           | Abv Sqft:         | 1,439 | Baths:         | 2.5 (2 1) |
|               | Low Sqft:         |       | Style:         | 3 Storey  |
|               | Ttl Sqft:         | 1,439 |                |           |
|               |                   |       | <u>Parking</u> |           |
|               |                   |       | Ttl Park:      | 2         |
|               |                   |       | Garage Sz:     | 1         |

Back Yard,Fruit Trees/Shrub(s),Landscaped,Level,Street Lighting,See Remarks,Views Enclosed,Garage Door Opener,Garage Faces Rear,Heated Garage,Parking Pad,Single Garage Attached

Utilities and Features

| Roof:<br>Heating:<br>Sewer:<br>Ext Feat:                                                   | Asphalt Shingle<br>Forced Air,Natural Gas<br>Courtyard,Garden | Construction:<br>Composite Siding,Stone,W<br>Flooring:<br>Carpet,Tile,Vinyl Plank<br>Water Source:<br>Fnd/Bsmt: | Composite Siding,Stone,Wood Frame<br>Flooring:<br>Carpet,Tile,Vinyl Plank<br>Water Source:                                      |                                                                  |                                                                                                            |  |
|--------------------------------------------------------------------------------------------|---------------------------------------------------------------|-----------------------------------------------------------------------------------------------------------------|---------------------------------------------------------------------------------------------------------------------------------|------------------------------------------------------------------|------------------------------------------------------------------------------------------------------------|--|
| Kitchen Appl:<br>nt Feat:<br>Jtilities:                                                    | •                                                             | ver,Garage Control(s),Gas Stove,Microwa<br>Closet Organizers,High Ceilings,Quartz Co                            |                                                                                                                                 |                                                                  | -                                                                                                          |  |
| Room<br>Kitchen<br>Bedroom - Prim<br>4pc Ensuite bat<br>Den<br>Dining Room<br>2pc Bathroom |                                                               | Dimensions<br>14`7" x 8`1"<br>10`9" x 10`5"<br>7`9" x 6`5"<br>9`10" x 7`10"<br>10`1" x 9`1"<br>3`2" x 6`0"      | Room<br>Living Room<br>Bedroom - Primary<br>3pc Ensuite bath<br>Laundry<br>Foyer<br>Furnace/Utility Room<br>Legal/Tax/Financial | <u>Level</u><br>Upper<br>Upper<br>Upper<br>Upper<br>Main<br>Main | Dimensions<br>13`11" x 13`1"<br>10`9" x 10`0"<br>7`9" x 6`5"<br>3`4" x 3`2"<br>9`5" x 5`3"<br>5`11" x 5`8" |  |
| Condo Fee:<br><b>\$210</b>                                                                 |                                                               | Title:<br><b>Fee Simple</b>                                                                                     |                                                                                                                                 | Zoning:<br>M-C1                                                  |                                                                                                            |  |