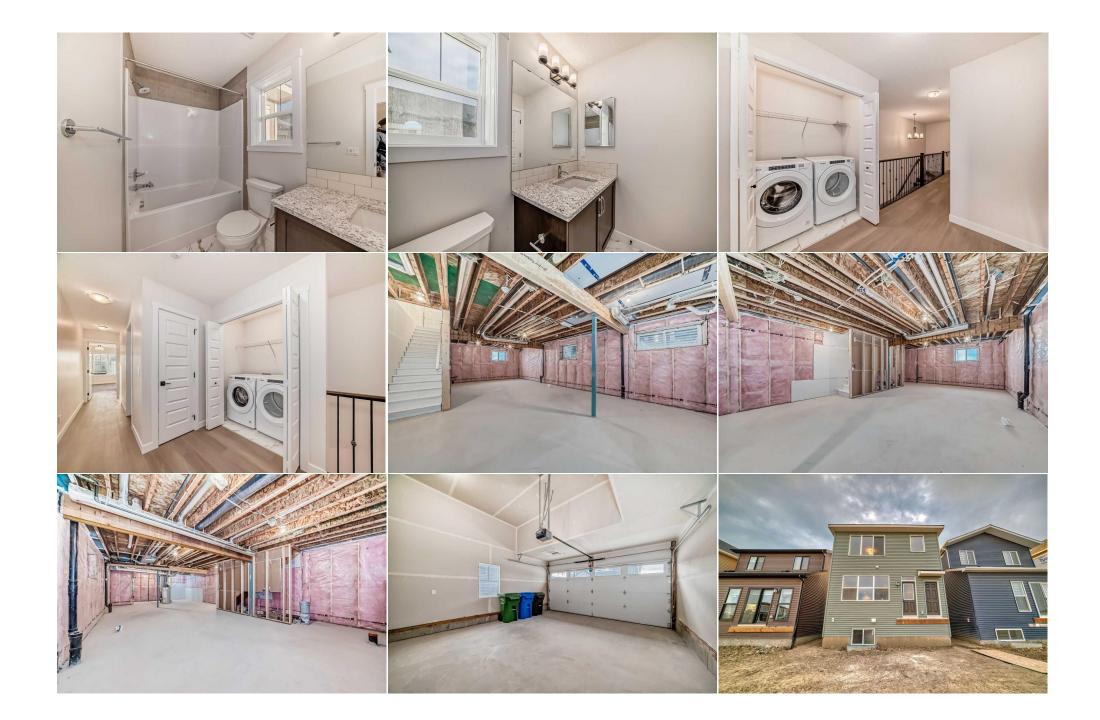

| Bedroom<br>Laundry<br>Bedroom - Primary<br>4pc Ensuite bath | Second<br>Second<br>Second<br>Second                                                                                                                                                                                                                                                                                                                                                                                                                                                        | 8`0" x 12`2"<br>5`7" x 3`7"<br>14`0" x 12`9"<br>5`3" x 12`3"                                                                                                                                                                                                                                                                                                                                                                                                                                                                                                                                                                  | Bedroom<br>4pc Bathroom<br>Walk-In Closet<br>Storage<br>Legal/Tax/Financial                                                                                                                                                                                                                                                                                                                                                                                                                                                                                                                                                                                                                              | Second<br>Second<br>Second<br>Basement                                                                                                                                                                                                                                                                                                                                                                                                                                                                                                                                                                                                         | 10`7" x 9`3"<br>4`11" x 9`1"<br>7`10" x 5`0"<br>10`6" x 15`6"                                                                                                                                                                                                                                                                                                                                                                                                                                                                                                                                                                                                                                                                                                                                                                                                       |
|-------------------------------------------------------------|---------------------------------------------------------------------------------------------------------------------------------------------------------------------------------------------------------------------------------------------------------------------------------------------------------------------------------------------------------------------------------------------------------------------------------------------------------------------------------------------|-------------------------------------------------------------------------------------------------------------------------------------------------------------------------------------------------------------------------------------------------------------------------------------------------------------------------------------------------------------------------------------------------------------------------------------------------------------------------------------------------------------------------------------------------------------------------------------------------------------------------------|----------------------------------------------------------------------------------------------------------------------------------------------------------------------------------------------------------------------------------------------------------------------------------------------------------------------------------------------------------------------------------------------------------------------------------------------------------------------------------------------------------------------------------------------------------------------------------------------------------------------------------------------------------------------------------------------------------|------------------------------------------------------------------------------------------------------------------------------------------------------------------------------------------------------------------------------------------------------------------------------------------------------------------------------------------------------------------------------------------------------------------------------------------------------------------------------------------------------------------------------------------------------------------------------------------------------------------------------------------------|---------------------------------------------------------------------------------------------------------------------------------------------------------------------------------------------------------------------------------------------------------------------------------------------------------------------------------------------------------------------------------------------------------------------------------------------------------------------------------------------------------------------------------------------------------------------------------------------------------------------------------------------------------------------------------------------------------------------------------------------------------------------------------------------------------------------------------------------------------------------|
| Title:<br><b>Fee Simple</b><br>Legal Desc:                  | 2410123                                                                                                                                                                                                                                                                                                                                                                                                                                                                                     | Zoning:<br><b>R-G</b>                                                                                                                                                                                                                                                                                                                                                                                                                                                                                                                                                                                                         | Remarks                                                                                                                                                                                                                                                                                                                                                                                                                                                                                                                                                                                                                                                                                                  |                                                                                                                                                                                                                                                                                                                                                                                                                                                                                                                                                                                                                                                |                                                                                                                                                                                                                                                                                                                                                                                                                                                                                                                                                                                                                                                                                                                                                                                                                                                                     |
| Pub Rmks:<br>Inclusions:<br>Property Listed By:             | ROOM  FULLY UPGRAD<br>HIGH CEILINGS  OPEN<br>be your next home in t<br>\$70,000 upgrades. Wh<br>features huge LIVING A<br>office. Come check the<br>UPGRADED COUNTERT<br>get tons of natural ligh<br>and a FULL BATHROOM<br>upstairs, will be greete<br>RROR, UPGRADED STA<br>hallway, you will find a<br>and huge walk in close<br>and an additional stora<br>windows, double vanit<br>The unfinished baseme<br>garage & driveway allo<br>highly desirable comm<br>potential future LRT st | DED KITCHEN  UPSTAIRS 4 BED RO<br>FLOOR PLAN   HIGLY UPGRADED F<br>the amenity rich community of "H<br>by book new and pay for all the up<br>AREAS with Dinning Area along w<br>WIDE & OPEN CONCEPT KITCHEN<br>OP & STYLISH ISLAND WITH Ceilin<br>ht. "SPICE KITCHEN" with sink and<br>which can be used as a "Guest F<br>ed to an oversized DOUBLE DOOR<br>NDING SHOWER that is EASY TO C<br>another FULL WASH Room with wa<br>et having bits own door greets you<br>age closet. Tons of upgrades that<br>ties, Ceiling height cabinets in spi<br>ent offers a separate entrance with<br>ow 4 vehicles to be parked at all t | OMS   BIG LAUANDRY ROOM   QU<br>HOUSE   BUILT IN APPLIANCES   M<br>OMESTEAD". This Genesis built T<br>ogrades, when you can get this 20<br>ith Big Windows, Closet, Electric I<br>I that comes with BUILT-IN APPLIA<br>ng Height Extended Kitchen Cabir<br>d celling heights is the main beau<br>Bedroom" or it can offer convenie<br>primary MASTER BED ROOM and<br>CLEAN TILE BASE along with huge<br>ater bath tub. ANOTHER MASTER<br>u warmly. This level has 2 more B<br>this property has, which makes to<br>ce kitchen, upgraded fireplace, kit<br>th 3 egress sized windows gives e<br>times. On top of everything you w<br>15 min drive to the YYC Internation<br>Stoney Trail. DON'T FORGET TO | ICK POSSESSION HOME   BASEI<br>AIN FLOOR FULL BATHROOM   V<br>he DELILAH MODEL WITH MOD<br>24 built property that has even<br>Fireplace, & Huge MUDROOM a<br>ANCES, BUILT IN RANGE, BUILT<br>nets creating soothing & cozy in<br>the waltraction of the house. The<br>nce to the seniors including pa<br>UPGRADED 5-PIECE ENSUITE F<br>walk in closet with shelves & I<br>BED ROOM with three huge siz<br>EDROOMS, EACH WITH ITS OW<br>this house unique: - upgraded of<br>itchen cabinets with riser, hood<br>endless possibilities for custom<br>ill have a peace of mind for har<br>onal Airport, 10 min drive to Cr<br>WATCH VIRTUAL TOUR! | MASTER BED ROOMS   MAIN FLOOR BED<br>MNET SEPARATE ENTRANCE  SPICE KITCHEN  <br>Welcome to a stunning residence waiting to<br>ERN CRAFTSMAN elevation has almost<br>rything already done for you. Main level<br>irea that could be used as a small business<br>IN MICROWAIVE, CUSTOM HOOD FAN,<br>mpact. The oversized windows on this level<br>he main floor also features ONE BEDROOM<br>arents & grandparents. As you move to<br>EATURING DOUBLE SINK, SIDE CEILING MI<br>big window. Going through hardwood flooring<br>te windows, upgraded attached bath room<br>N CLOSET, 2 full bathrooms, LAUNDRY ROOM<br>elevation, 9' ceiling in the basement, large<br>d in the main kitchen, built-in refrigerator etc.<br>tization of your personal touch. The front<br>ving Alberta New Home Warranty . This is a<br>ross Iron Mills shopping center with a<br>ener. |