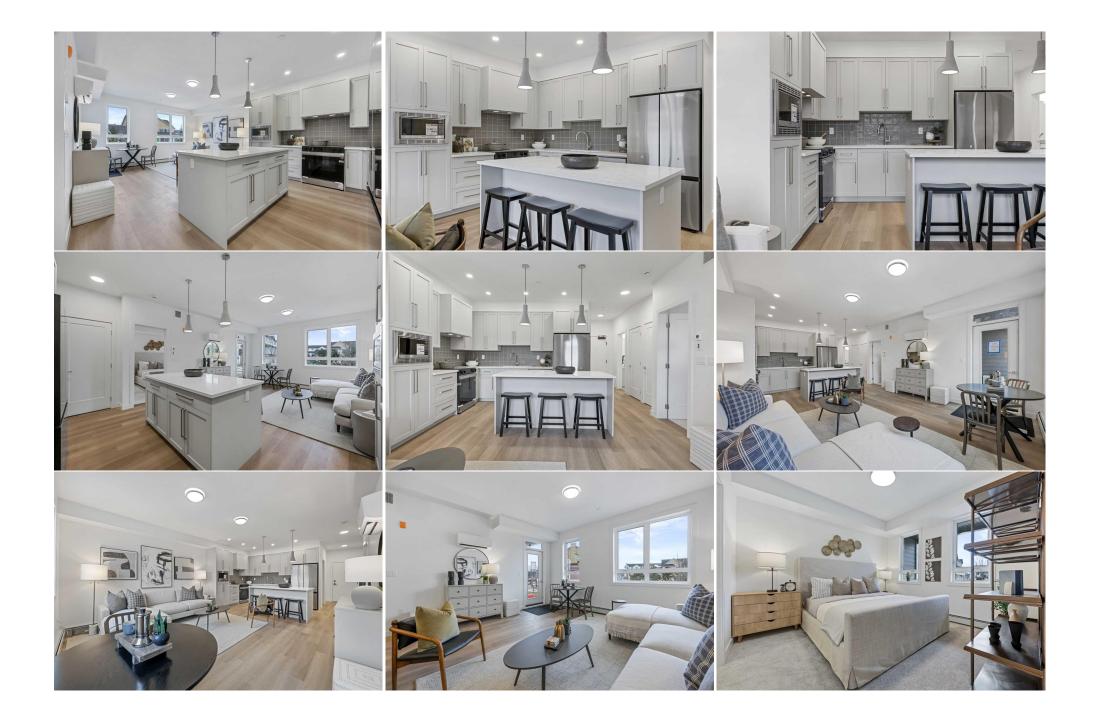

| Legal Desc:         | 0                                                                                                                                                                                                                                                                                                                                                                                                                                                                                                                                                                                                                                                                                                                                                                                                                                                                                                                                                                                                                                                                                                                       |
|---------------------|-------------------------------------------------------------------------------------------------------------------------------------------------------------------------------------------------------------------------------------------------------------------------------------------------------------------------------------------------------------------------------------------------------------------------------------------------------------------------------------------------------------------------------------------------------------------------------------------------------------------------------------------------------------------------------------------------------------------------------------------------------------------------------------------------------------------------------------------------------------------------------------------------------------------------------------------------------------------------------------------------------------------------------------------------------------------------------------------------------------------------|
|                     | Remarks                                                                                                                                                                                                                                                                                                                                                                                                                                                                                                                                                                                                                                                                                                                                                                                                                                                                                                                                                                                                                                                                                                                 |
| Pub Rmks:           | *Show Suites - Now Open* The Monarch sets a new standard for luxury condo living in Airdrie that is truly unparalleled. At the Monarch, residents enjoy more then<br>just a beautiful home. The building is not only equipped with premium sized apartments, but it also includes exclusive amenities designed to enhance your lifestyle.<br>Standard features include, 2X elevators per building, Triple glazed windows, pot-light package in the kitchen, Quartz counter tops throughout the unit, LVP flooring<br>in the living area, Air Conditioner rough-in, plus much more. Whether you're enjoying a morning workout in the gym, relaxing in one of the stylish lounge areas, or<br>tending to your pet at the on-site washing station, the over 4,000 square feet on indoor space are at your disposal. Nestled in the heart of it all, the Monarch is<br>steps away from the bustling Cooper's Town Promenade and easy access to 8th street and 40th Avenue. Other exquisite homes ranging from 670 to 1058 square<br>feet, include 1-bedroom + den,2-bedroom, and 2-bedroom +den options are also available. |
| Inclusions:         | N/A                                                                                                                                                                                                                                                                                                                                                                                                                                                                                                                                                                                                                                                                                                                                                                                                                                                                                                                                                                                                                                                                                                                     |
| Property Listed By: | eXp Realty                                                                                                                                                                                                                                                                                                                                                                                                                                                                                                                                                                                                                                                                                                                                                                                                                                                                                                                                                                                                                                                                                                              |
|                     |                                                                                                                                                                                                                                                                                                                                                                                                                                                                                                                                                                                                                                                                                                                                                                                                                                                                                                                                                                                                                                                                                                                         |