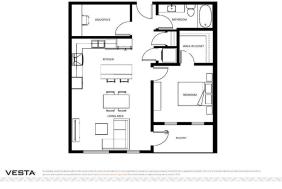

## 520 REYNOLDS Avenue #2110, Airdrie T4B 4K9

| MLS®#:<br>Status:                                          | A2187044<br>Active             | Area:<br>County:                             | Coopers Crossing<br>Airdrie                        | Listing<br>Date:<br>Change:                                                                                                                          | 01/13/25<br>None                                                                          |                                                                 | s <b>\$380,000</b><br>on: <b>Fort McMurray</b>                    |                                                                             |                                                                                       |                                           |
|------------------------------------------------------------|--------------------------------|----------------------------------------------|----------------------------------------------------|------------------------------------------------------------------------------------------------------------------------------------------------------|-------------------------------------------------------------------------------------------|-----------------------------------------------------------------|-------------------------------------------------------------------|-----------------------------------------------------------------------------|---------------------------------------------------------------------------------------|-------------------------------------------|
|                                                            |                                |                                              |                                                    | General Inf<br>Prop Type:<br>Sub Type:<br>City/Town:<br>Year Built:<br>Lot Informa<br>Lot Sz Ar:<br>Lot Shape:<br>Access:<br>Lot Feat:<br>Park Feat: | ation                                                                                     | Residential<br>Apartment<br>Airdrie<br>2025<br>Assigned,Parkade | <u>Finished Floor Area</u><br>Abv Sqft:<br>Low Sqft:<br>Ttl Sqft: | 768<br>768                                                                  | DOM<br>8<br>Layout<br>Beds:<br>Baths:<br>Style:<br>Parking<br>Ttl Park:<br>Garage Sz: | 1 (1 )<br>1.0 (1 0)<br>Low-Rise(1-4)<br>1 |
|                                                            |                                |                                              |                                                    |                                                                                                                                                      |                                                                                           | Utilities and Feature                                           | 25                                                                |                                                                             |                                                                                       |                                           |
| Roof:<br>Heating:<br>Sewer:<br>Ext Feat:                   | Membrane<br>Baseboard,<br>None | Boiler                                       |                                                    | Construction:<br>Brick,Composite Siding,Wood Frame<br>Flooring:<br>Carpet,Tile,Vinyl Plank<br>Water Source:<br>Fnd/Bsmt:<br>Poured Concrete          |                                                                                           |                                                                 |                                                                   |                                                                             |                                                                                       |                                           |
|                                                            |                                |                                              |                                                    |                                                                                                                                                      | ,Range Hood,Refrigerator,Window Coverings<br>sed Lighting,Vinyl Windows,Walk-In Closet(s) |                                                                 |                                                                   |                                                                             |                                                                                       |                                           |
|                                                            |                                |                                              |                                                    |                                                                                                                                                      |                                                                                           | Room Information                                                |                                                                   |                                                                             |                                                                                       |                                           |
| Room<br>Living Room<br>Bedroom - Primary<br>Den<br>Laundry |                                | <u>Level</u><br>Main<br>Main<br>Main<br>Main | Main15`2" x 12`9"Main12`0" x 11`5"Main11`2" x 6`9" |                                                                                                                                                      | Walk-In<br>Foyer<br>4pc Bat                                                               | Kitchen Main<br>Walk-In Closet Main                             |                                                                   | Dimensions<br>11`7" x 10`8"<br>6`11" x 10`8"<br>8`8" x 4`7"<br>10`4" x 4`7" |                                                                                       |                                           |
| Condo Fee<br><b>\$450</b>                                  | ::                             |                                              |                                                    | Title:<br><b>Fee Simp</b> l<br>Fee Freq:<br><b>Monthly</b>                                                                                           | le                                                                                        |                                                                 |                                                                   | Zoning:<br><b>R3</b>                                                        |                                                                                       |                                           |